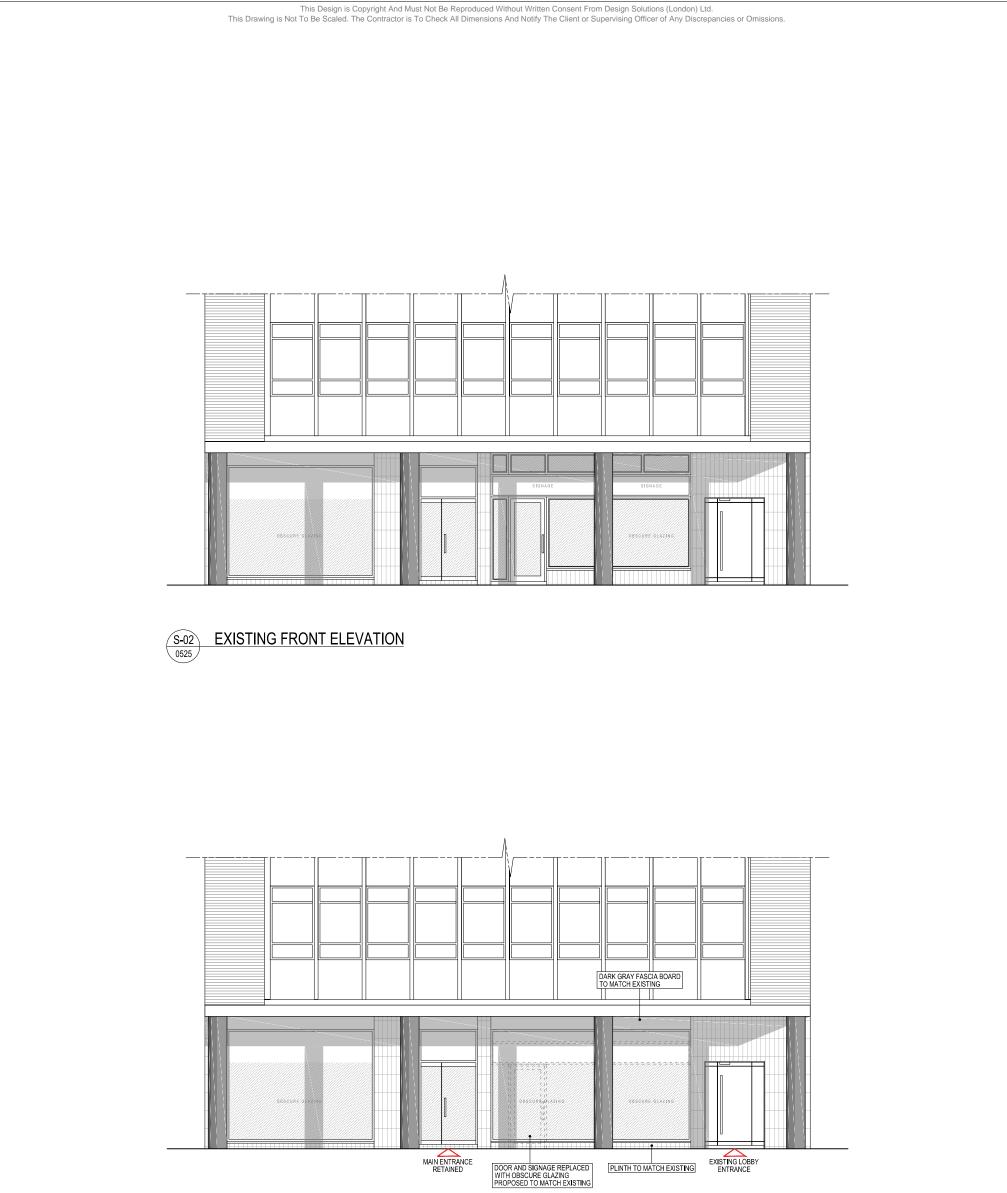

| Client : Nyman Lisbon Paul                                     | design solutions (London) Ltd<br>Architectural & Property Design Services                                                                                                                                                                                                                               | Title :<br>Existing & Proposed Front Elevation |             |                      |         |            |
|----------------------------------------------------------------|---------------------------------------------------------------------------------------------------------------------------------------------------------------------------------------------------------------------------------------------------------------------------------------------------------|------------------------------------------------|-------------|----------------------|---------|------------|
| Project : Regina House, 124 Finchley Road<br>London<br>NW3 5JS | The Studio 7 Station Approach Stoneleigh Epsom KT19 0QZ<br>tel : + 44 (0) 20 8393 8809 mobile : 07970 700773 email : design.solutions@talktalk.net<br>web : designsolutionslondonltd.co.uk<br>Architecture Design & Planning Building Surveys Planning Appeals Party Wall Matters Building Construction | Designed by :                                  | A.A / S.J.T | Date :<br>March 2017 | Scale : | 1:100 @ A3 |
|                                                                |                                                                                                                                                                                                                                                                                                         | Drawing No. 0525/P/02                          |             |                      | Rev.    | Sheet No.  |