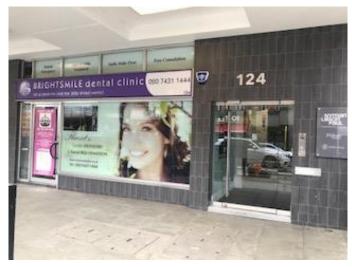

## **Planning Statement**

1. This application is to alter the elevation of the ground floor right hand unit at Regina House 124 Finchley Road as part of the scheme to extend the offices of Nyman Libson Paul, chartered accountants, who occupy the rest of the building. The change of use of the shop unit is dealt with in a parallel application submitted on 28 April 2017. Fig 1 shows a photo of the frontage of the building and Fig 2 shows the vacant Bright Smile premises and the entrance of Nyman Libson Paul adjacent.

Fig 1 Exterior of 124 Finchley Road

Fig 2 Application unit

2. It is proposed that all access to the building will be channelled to the existing first floor reception, with street access through the door shown in Fig 2 under the figure '124'. A new opening will be made between the two parts of the ground floor to enable internal access to the right hand unit in future