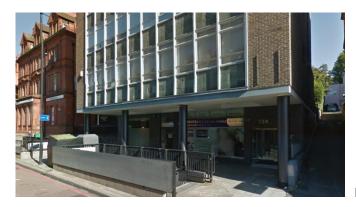

## **Planning Statement**

1. This application is to alter the elevation of the ground floor right hand unit at Regina House 124 Finchley Road as part of the scheme to extend the offices of Nyman Libson Paul, chartered accountants, who occupy the rest of the building. The change of use of the shop unit is dealt with in a parallel application submitted on 28 April 2017. Fig 1 shows a photo of the frontage of the building and Fig 2 shows the vacant Bright Smile premises and the entrance of Nyman Libson Paul adjacent.

Fig 1 Exterior of 124 Finchley Road

Fig 2 Application unit

2. It is proposed that all access to the building will be channelled to the existing first floor reception, with street access through the door shown in Fig 2 under the figure '124'. A new opening will be made between the two parts of the ground floor to enable internal access to the right hand unit in future