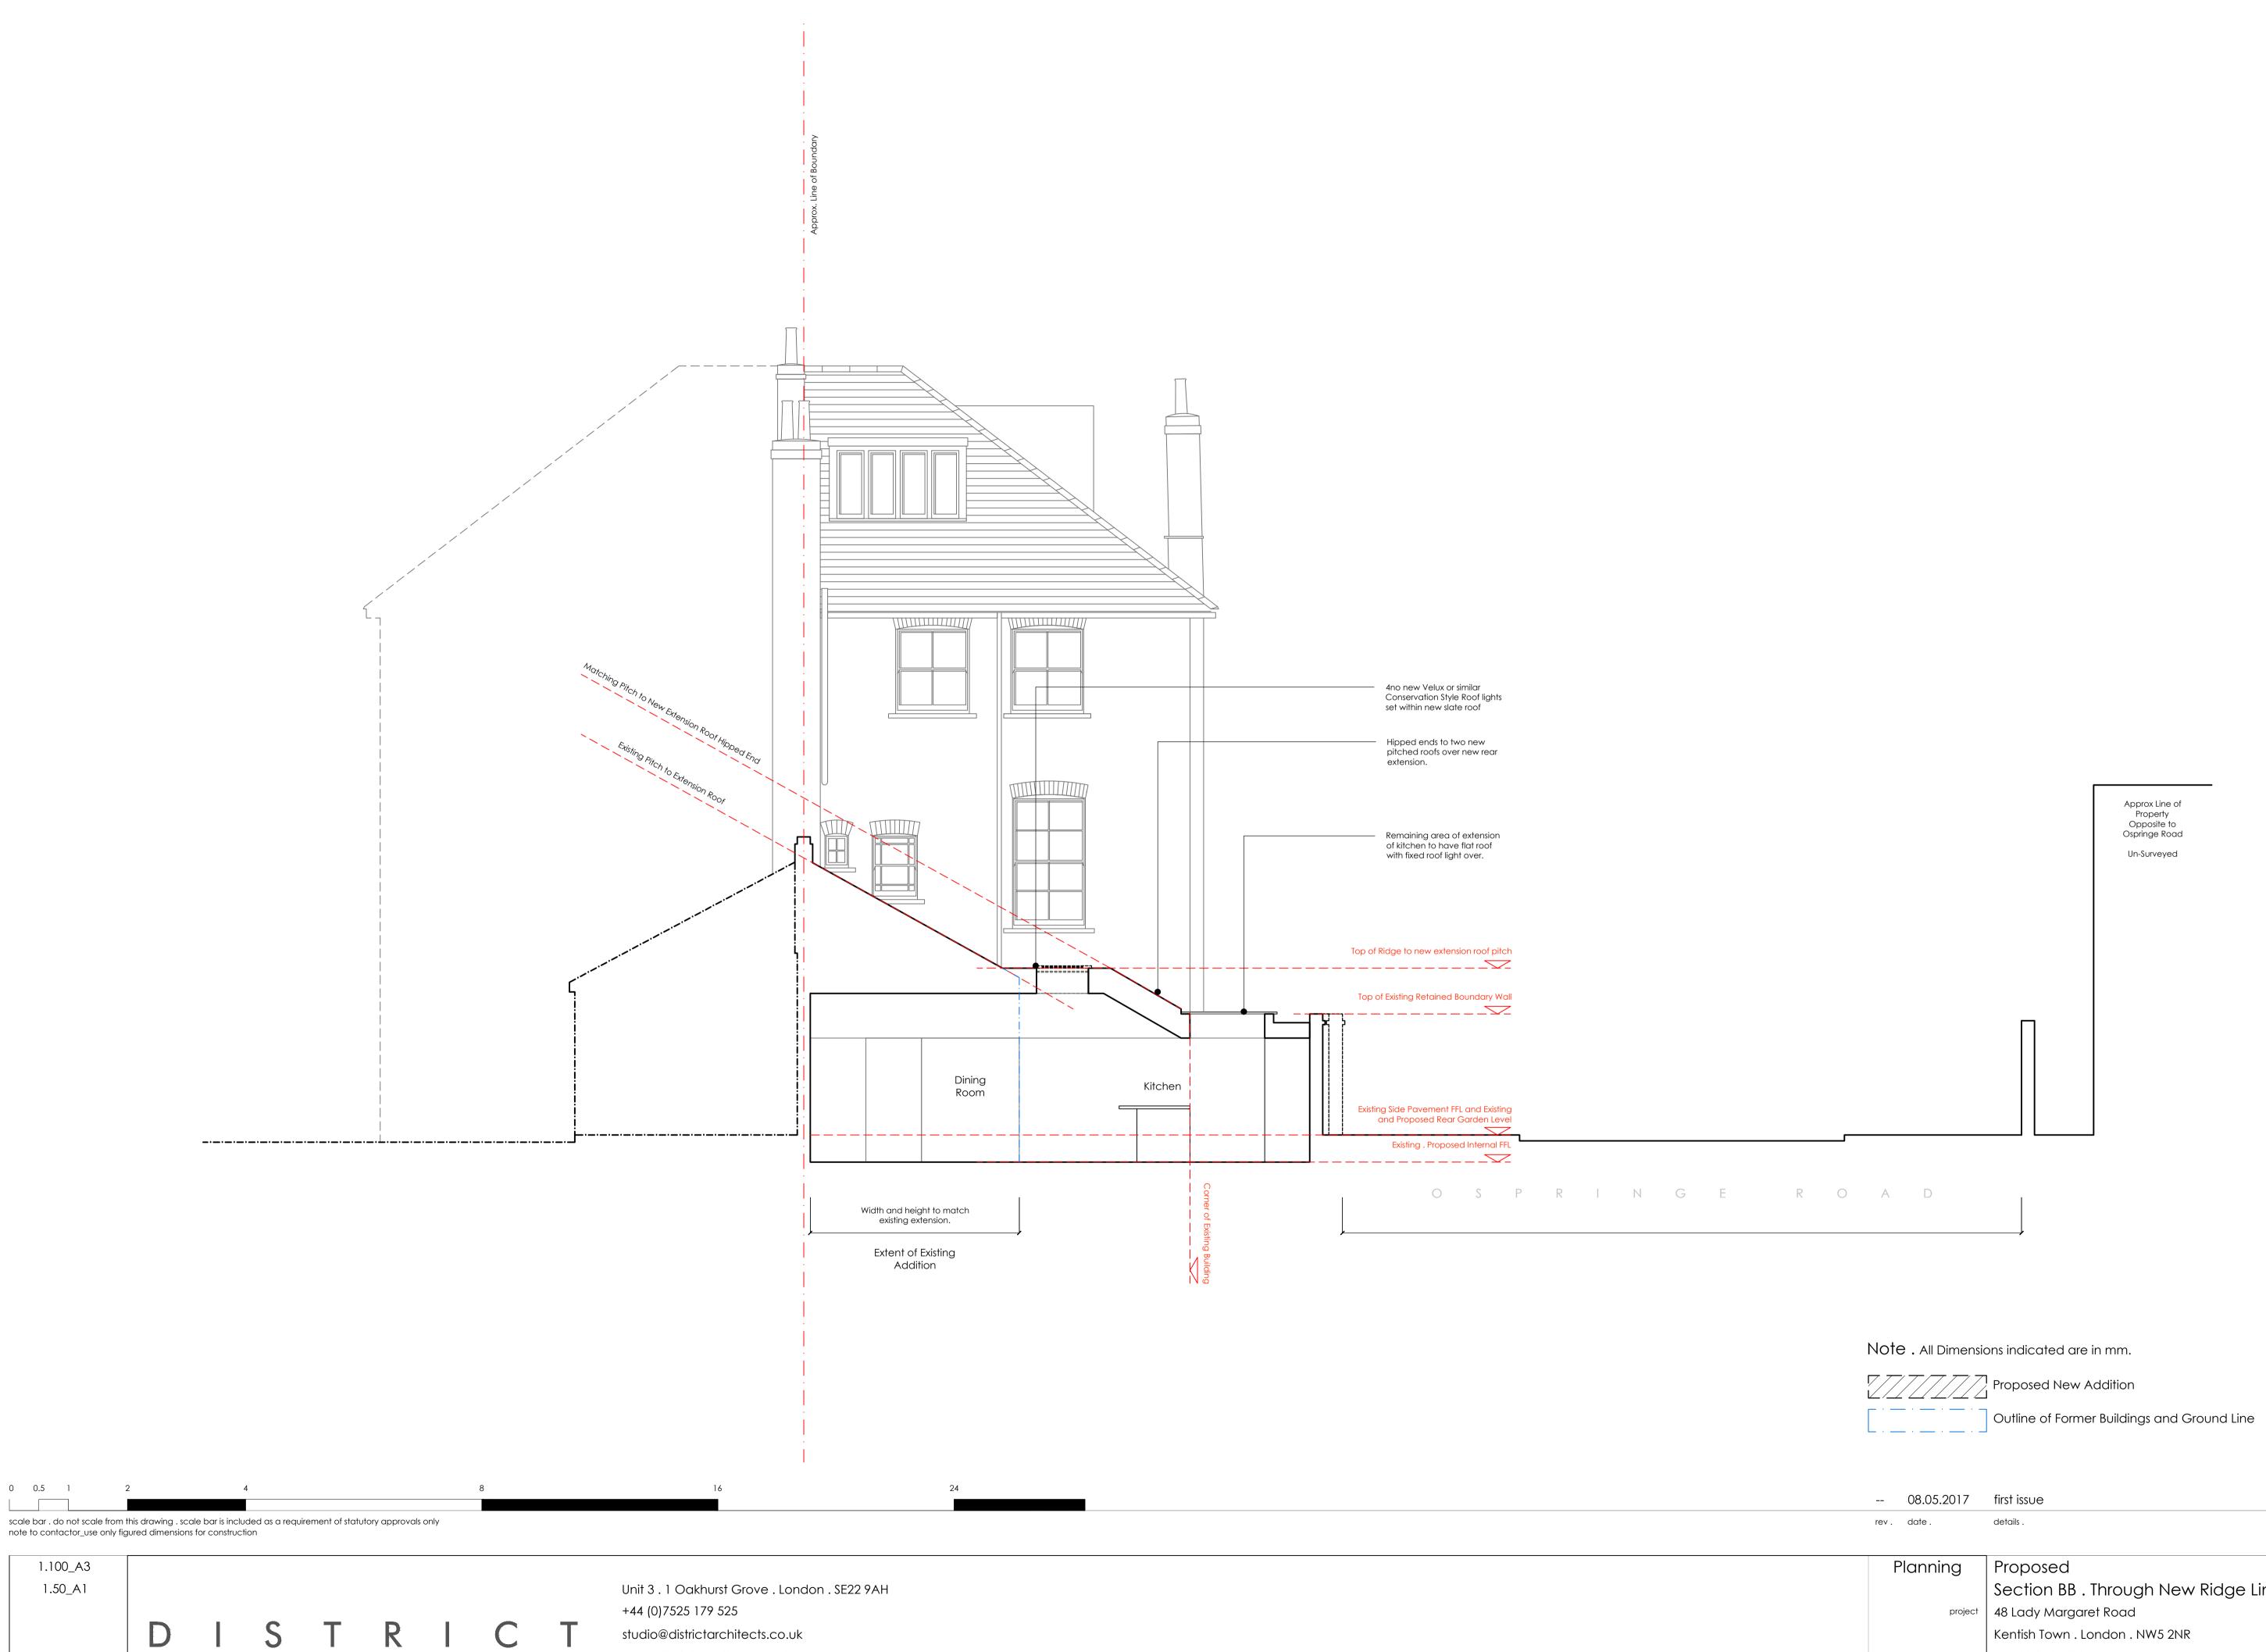

www.districtarchitects.co.uk this drawing is copyright .

| 08.05.2    | 2017 first issue                                    |                      |                       | MLR        | DA         |
|------------|-----------------------------------------------------|----------------------|-----------------------|------------|------------|
| rev. date. | details .                                           |                      |                       | drawn by . | checked by |
|            |                                                     |                      |                       |            |            |
| Plannin    | Planning Proposed                                   |                      |                       |            |            |
|            | Section                                             | BB . Through Ne      | w Ridge Line          |            |            |
|            | project 48 Lady Margaret Road                       |                      |                       |            |            |
|            | Kentish Tov                                         | vn . London . NW5 2N | IR                    |            |            |
|            | client Mr. Chris Clothier and Ms. Mary Douglas-Home |                      |                       |            |            |
|            |                                                     |                      |                       |            |            |
| job no .   | 005. (3) stage                                      | • 1 type / place     | . 301 series / number |            | revision   |