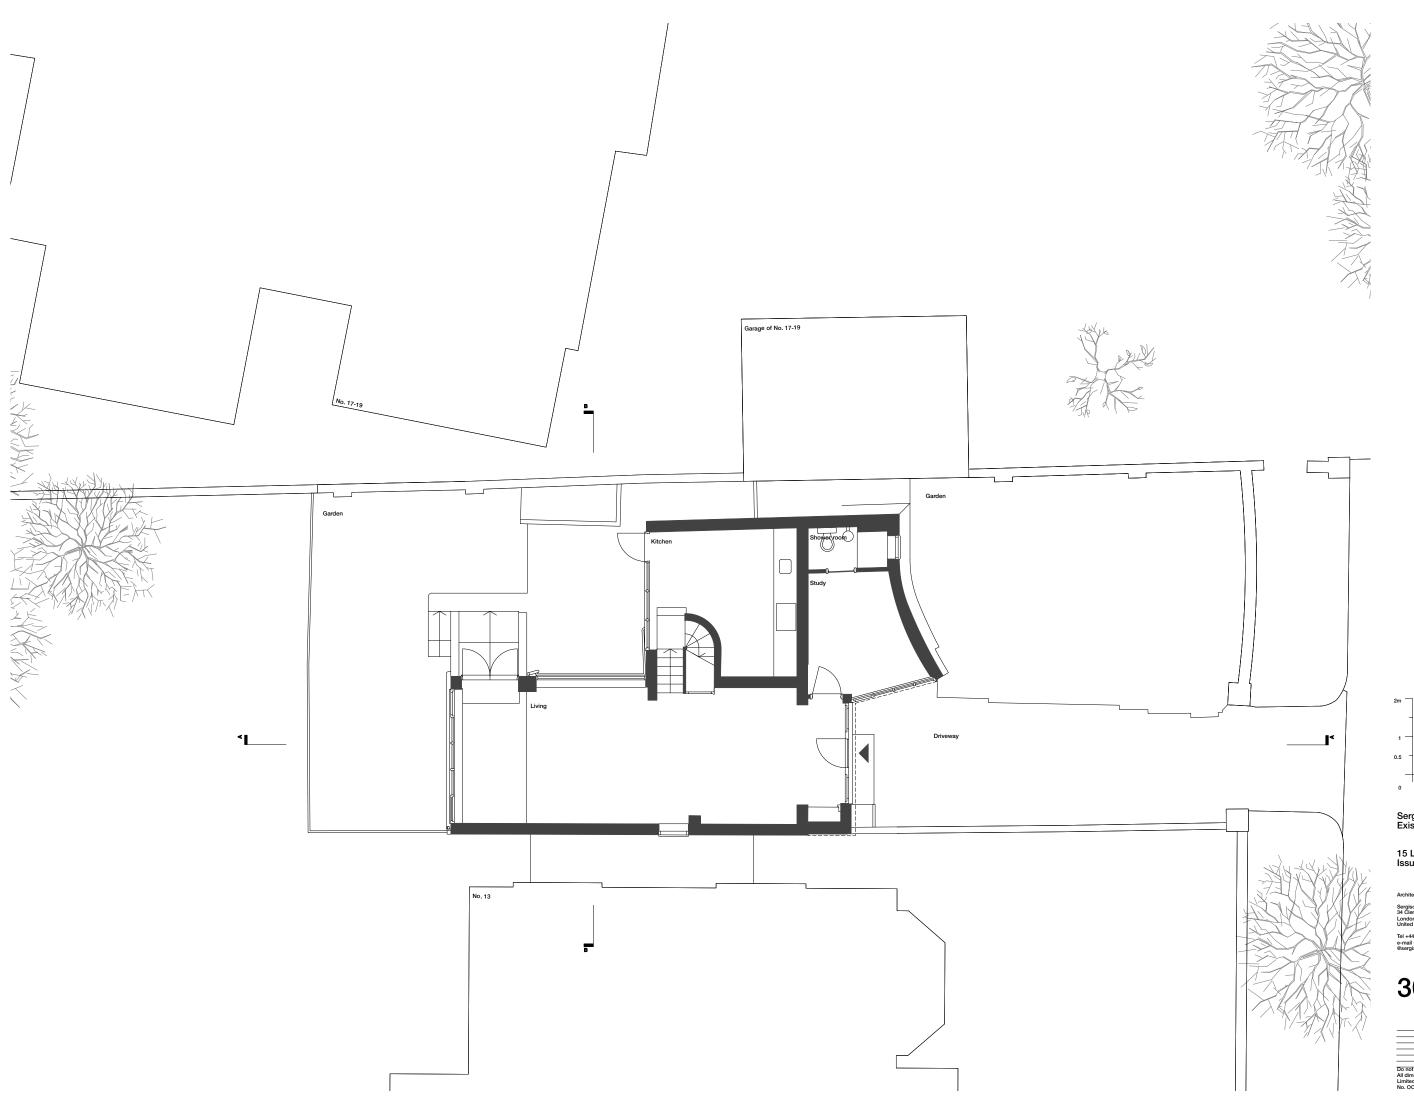

Sergison Bates architects LP Existing upper ground floor

15 Lyndhurst Terrace, NW3 Issued for planning

Architects Date Scale
Sorgison Bates architects July 2016 1:100@A
44 Clerkenwell Close
London ECHR OAU
United Kingdom

Tel +44 (0)20 7255 156 e-mail studio @sergisonbates.co.uk

305/4101

Do not scale from this drawing
All dimensions to be verified on site
Limited Liability Partnership Registered in England &
No. OC317501 Registered office as above