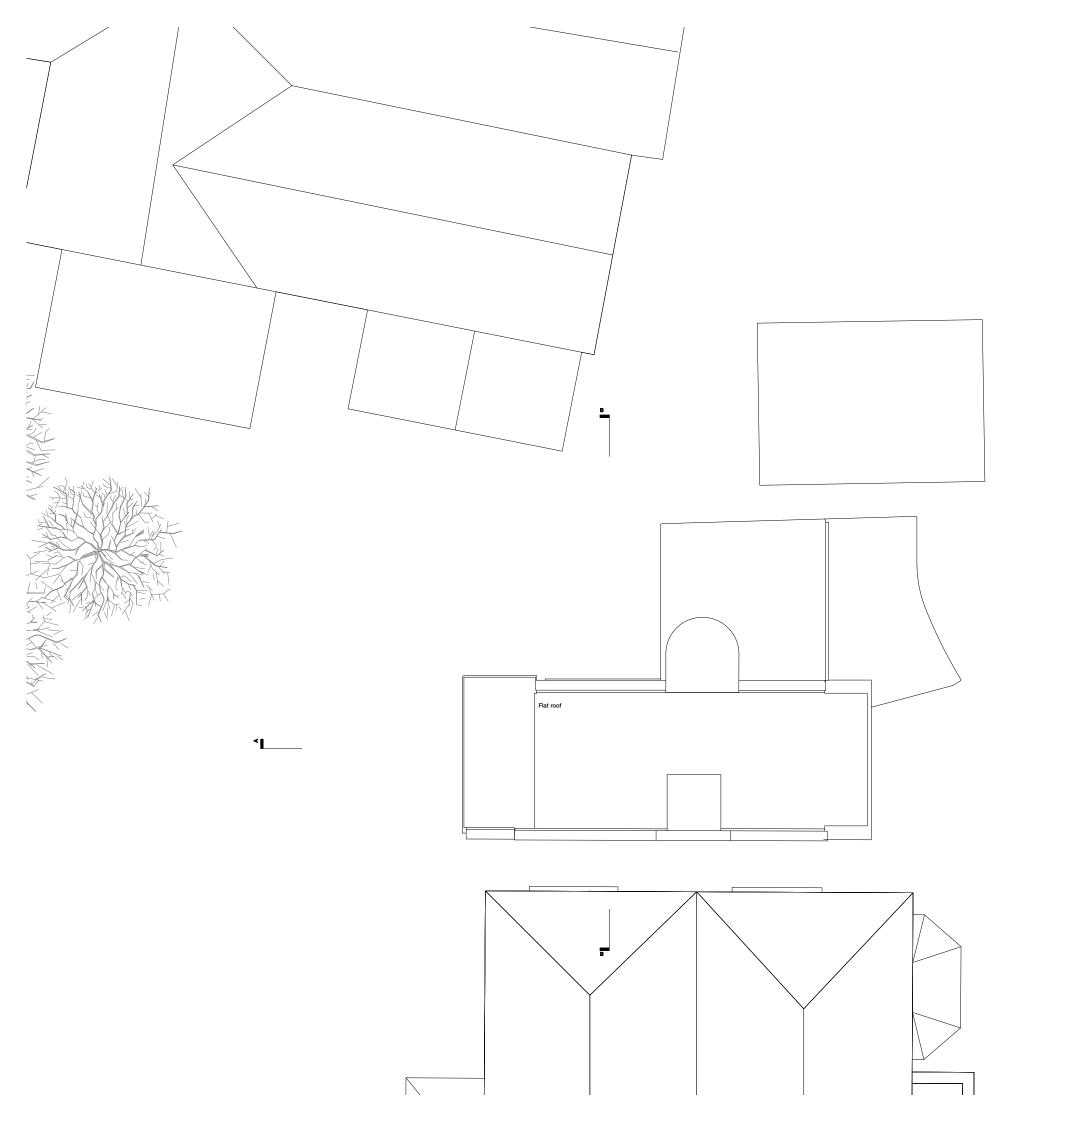

Sergison Bates architects un Existing roof plan

15 Lyndhurst Terrace, NW3 Issued for planning

Architects Date Scale

Sergison Bates architects July 2016 1:100@A:
34 Clerkenwell Close
London EC1R 0AU
United Kingdom

Tel +44 (0)20 7255 1564
e-mail studio
@sergisonbates.co.uk

Do not scale from this drawing All dimensions to be verified on site Limited Liability Partnership Registered in England & Wal No. OC317501 Redistered office as above