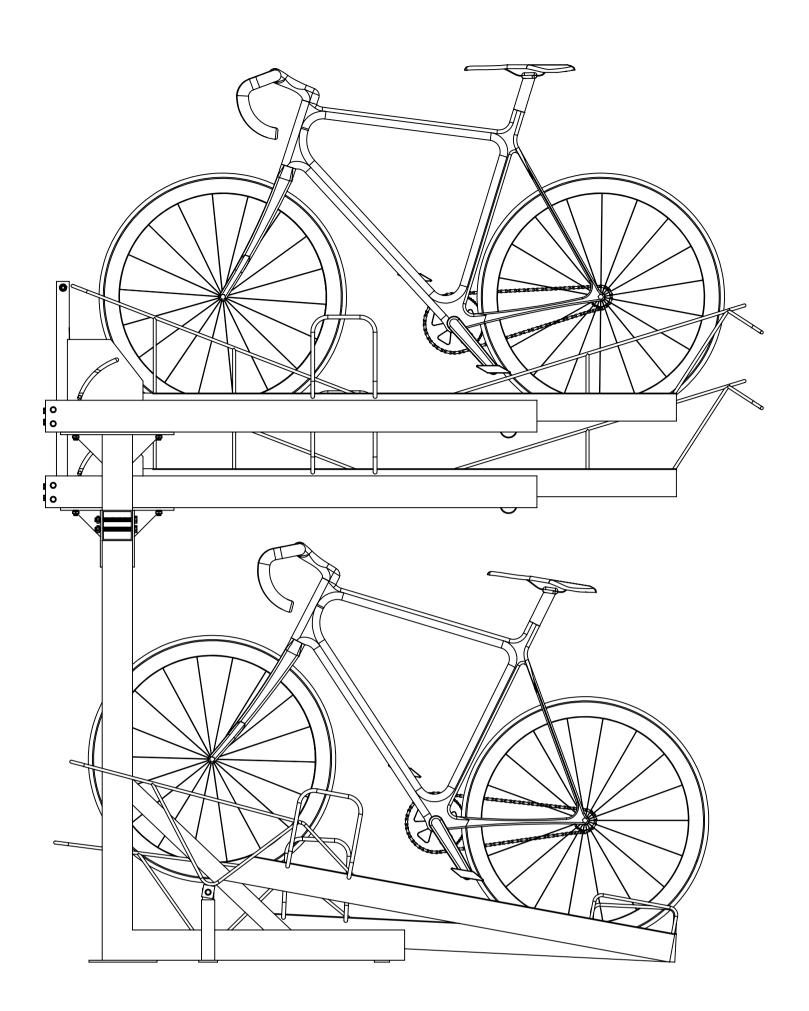

|                           | CES:           |   | FINISH: |  |         |   | DEBUR AND<br>BREAK SHARP<br>EDGES | DO NOT SCALE DRAV         | VING      | REVISION |    |  |
|---------------------------|----------------|---|---------|--|---------|---|-----------------------------------|---------------------------|-----------|----------|----|--|
|                           | NAME SIGNATURE |   |         |  |         |   |                                   | TITLE:                    |           |          |    |  |
| DRAWN                     |                |   |         |  |         |   |                                   | ויס                       |           |          |    |  |
| CHK'D Bike Dock Solutions |                |   |         |  |         |   |                                   |                           |           |          |    |  |
| APPV/D 0800 612 6113      |                |   |         |  |         |   |                                   |                           |           |          |    |  |
| MFG                       |                |   |         |  |         |   |                                   |                           |           |          |    |  |
| Q.A                       |                |   |         |  |         | : | 2                                 | Two Tier Customer Drawing |           |          | A1 |  |
|                           |                | - |         |  | 1       |   |                                   |                           | 051011101 | Brawing  |    |  |
|                           |                |   |         |  | WEIGHT: |   |                                   | SCALE:1:10                | T 2 OF 5  |          |    |  |