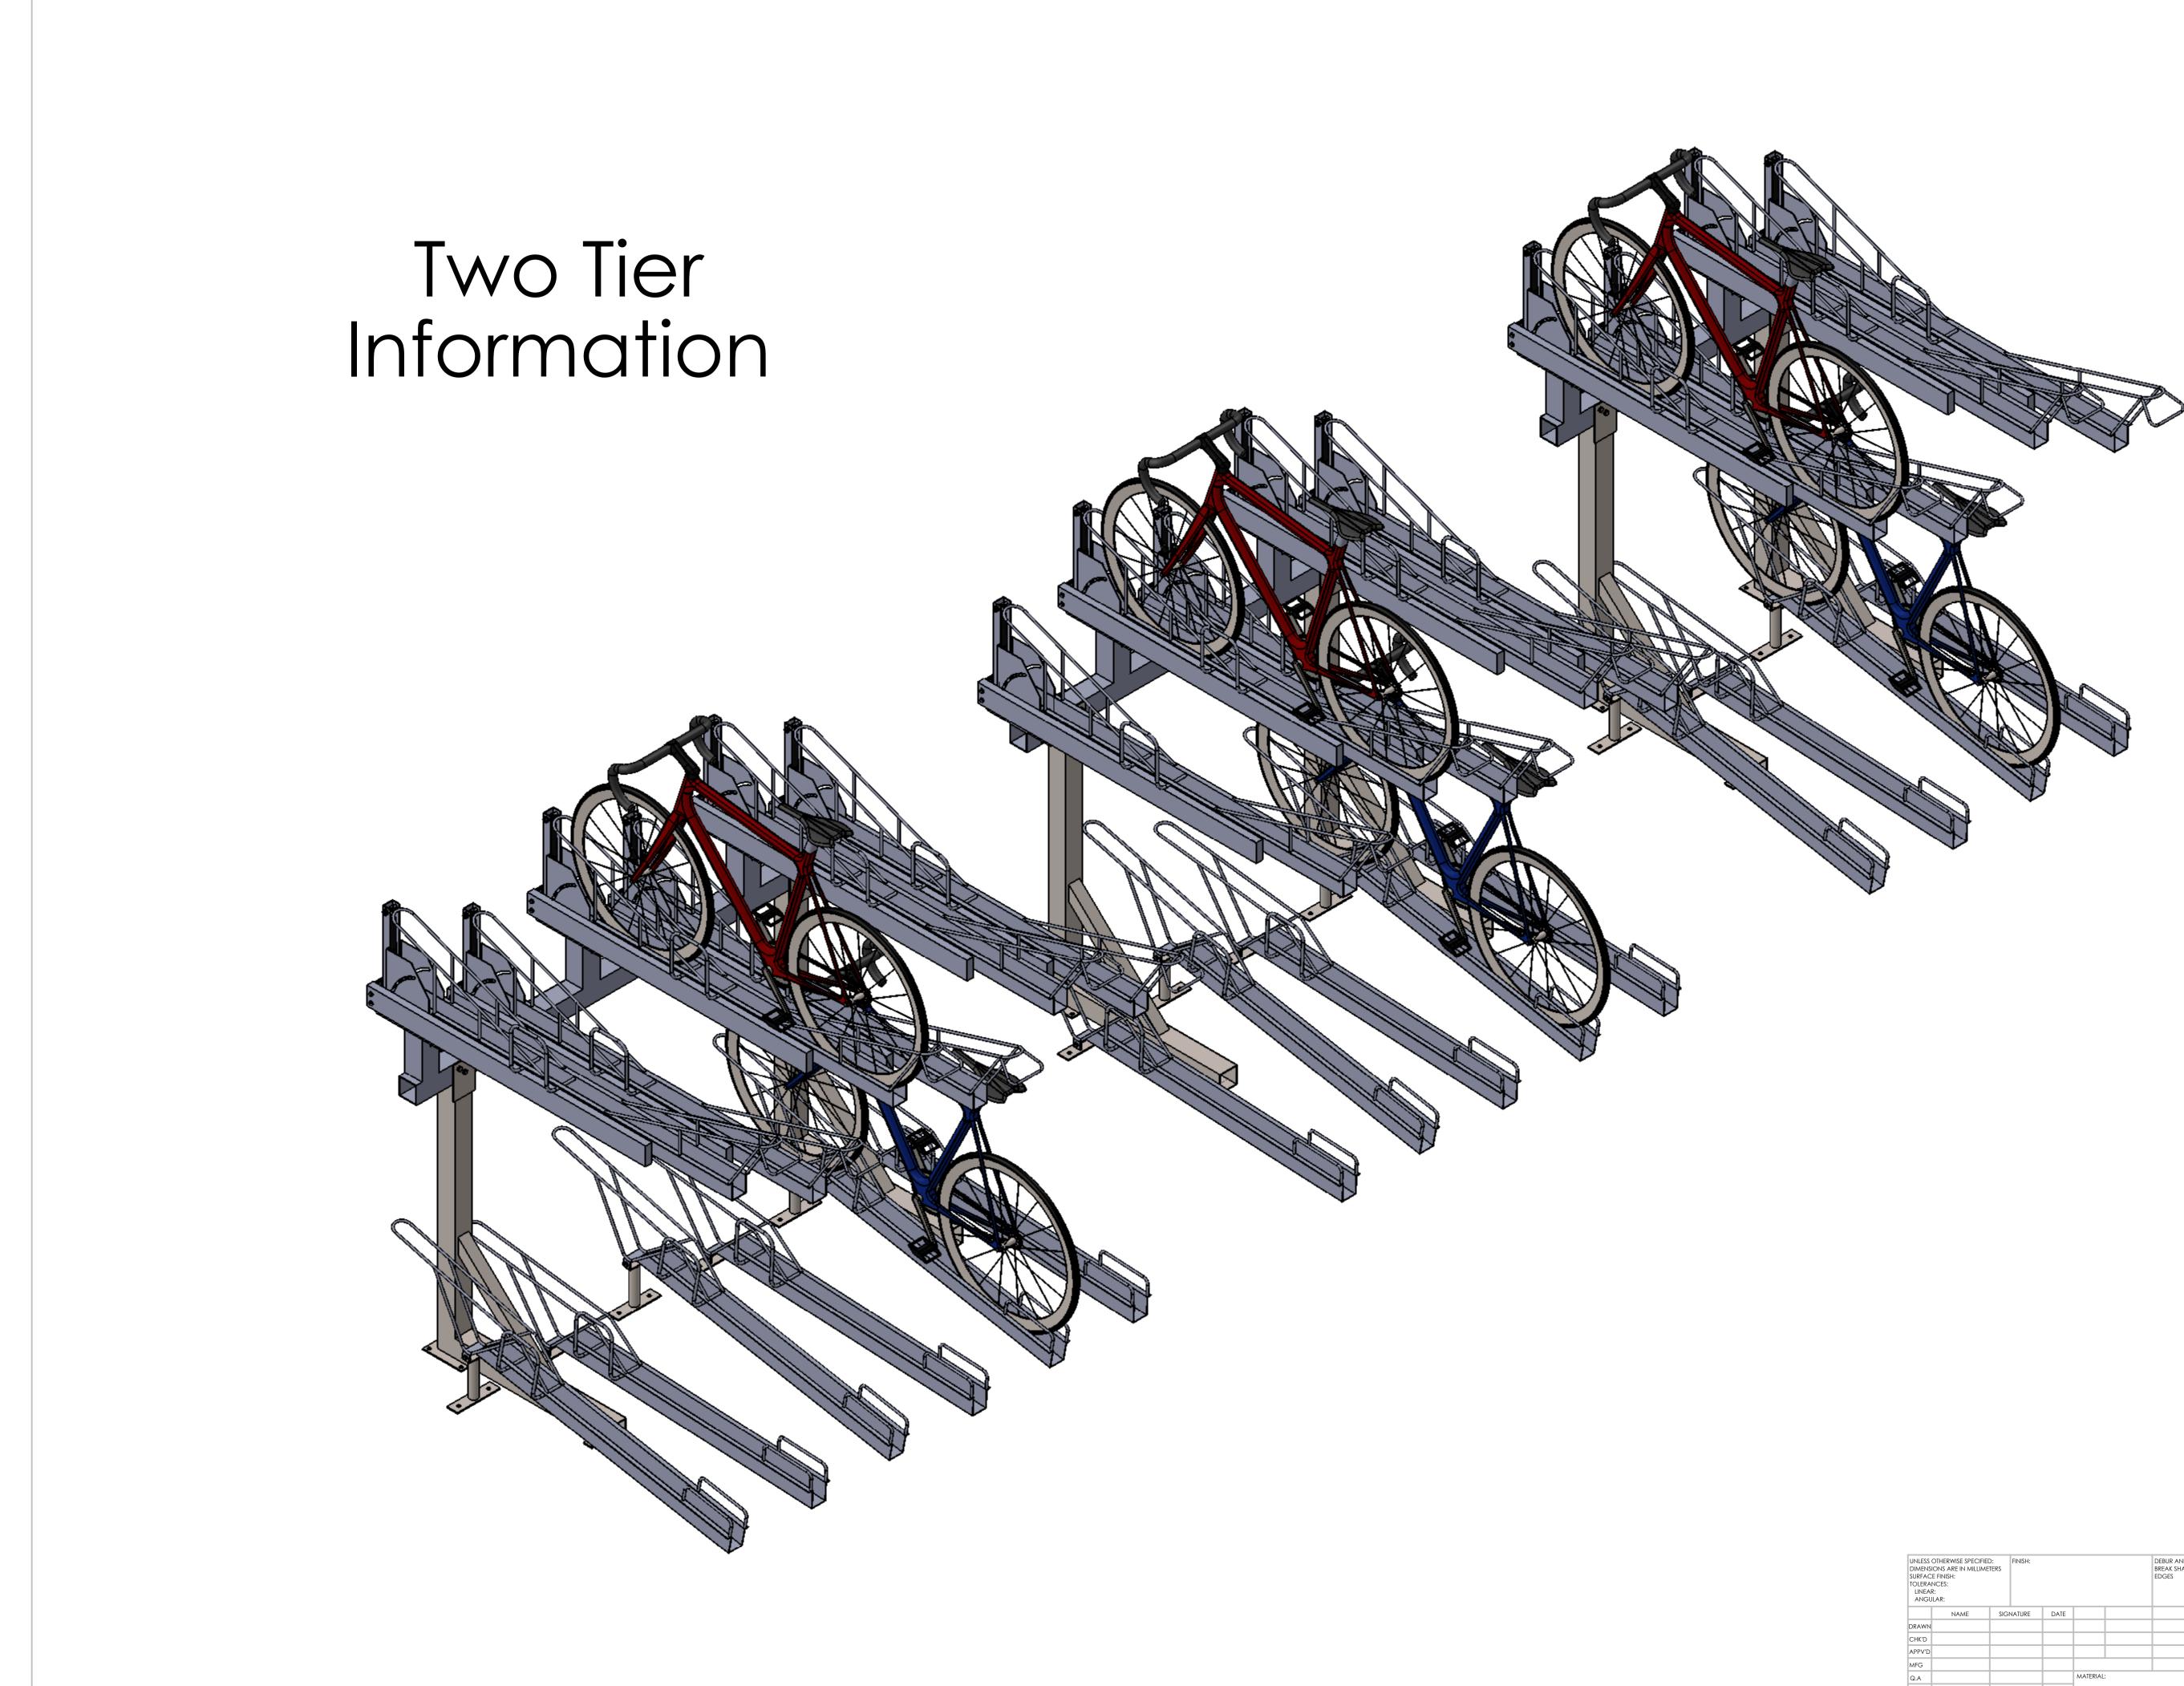

| UNLESS OTHERWISE SPECIFIED: FINISH:<br>DIMENSIONS ARE IN MILLIMETERS<br>SURFACE FINISH:<br>TOLERANCES:<br>LINEAR:<br>ANGULAR: |                     |  |  |  | DEBUR AND<br>BREAK SHARP<br>EDGES | DO NOT SCALE DRA | AWING         | REVISION                                         |                        |  |  |  |
|-------------------------------------------------------------------------------------------------------------------------------|---------------------|--|--|--|-----------------------------------|------------------|---------------|--------------------------------------------------|------------------------|--|--|--|
|                                                                                                                               | NAME SIGNATURE DATE |  |  |  |                                   |                  |               | TITLE:                                           |                        |  |  |  |
| DRAWN                                                                                                                         |                     |  |  |  |                                   |                  |               | D:                                               |                        |  |  |  |
| СНК'D                                                                                                                         |                     |  |  |  |                                   |                  |               | Bike Dock Solutions<br>www.bikedocksolutions.com |                        |  |  |  |
| 1001/0                                                                                                                        |                     |  |  |  |                                   |                  | 0800 612 6113 |                                                  |                        |  |  |  |
| MFG                                                                                                                           |                     |  |  |  |                                   |                  |               |                                                  |                        |  |  |  |
| Q.A                                                                                                                           |                     |  |  |  | MATERIAL                          | .:               |               | Two Tier                                         | ormation <sup>A1</sup> |  |  |  |
|                                                                                                                               | WEIGHT:             |  |  |  |                                   | SCALE:1:10       | SH            | EET 1 OF 5                                       |                        |  |  |  |