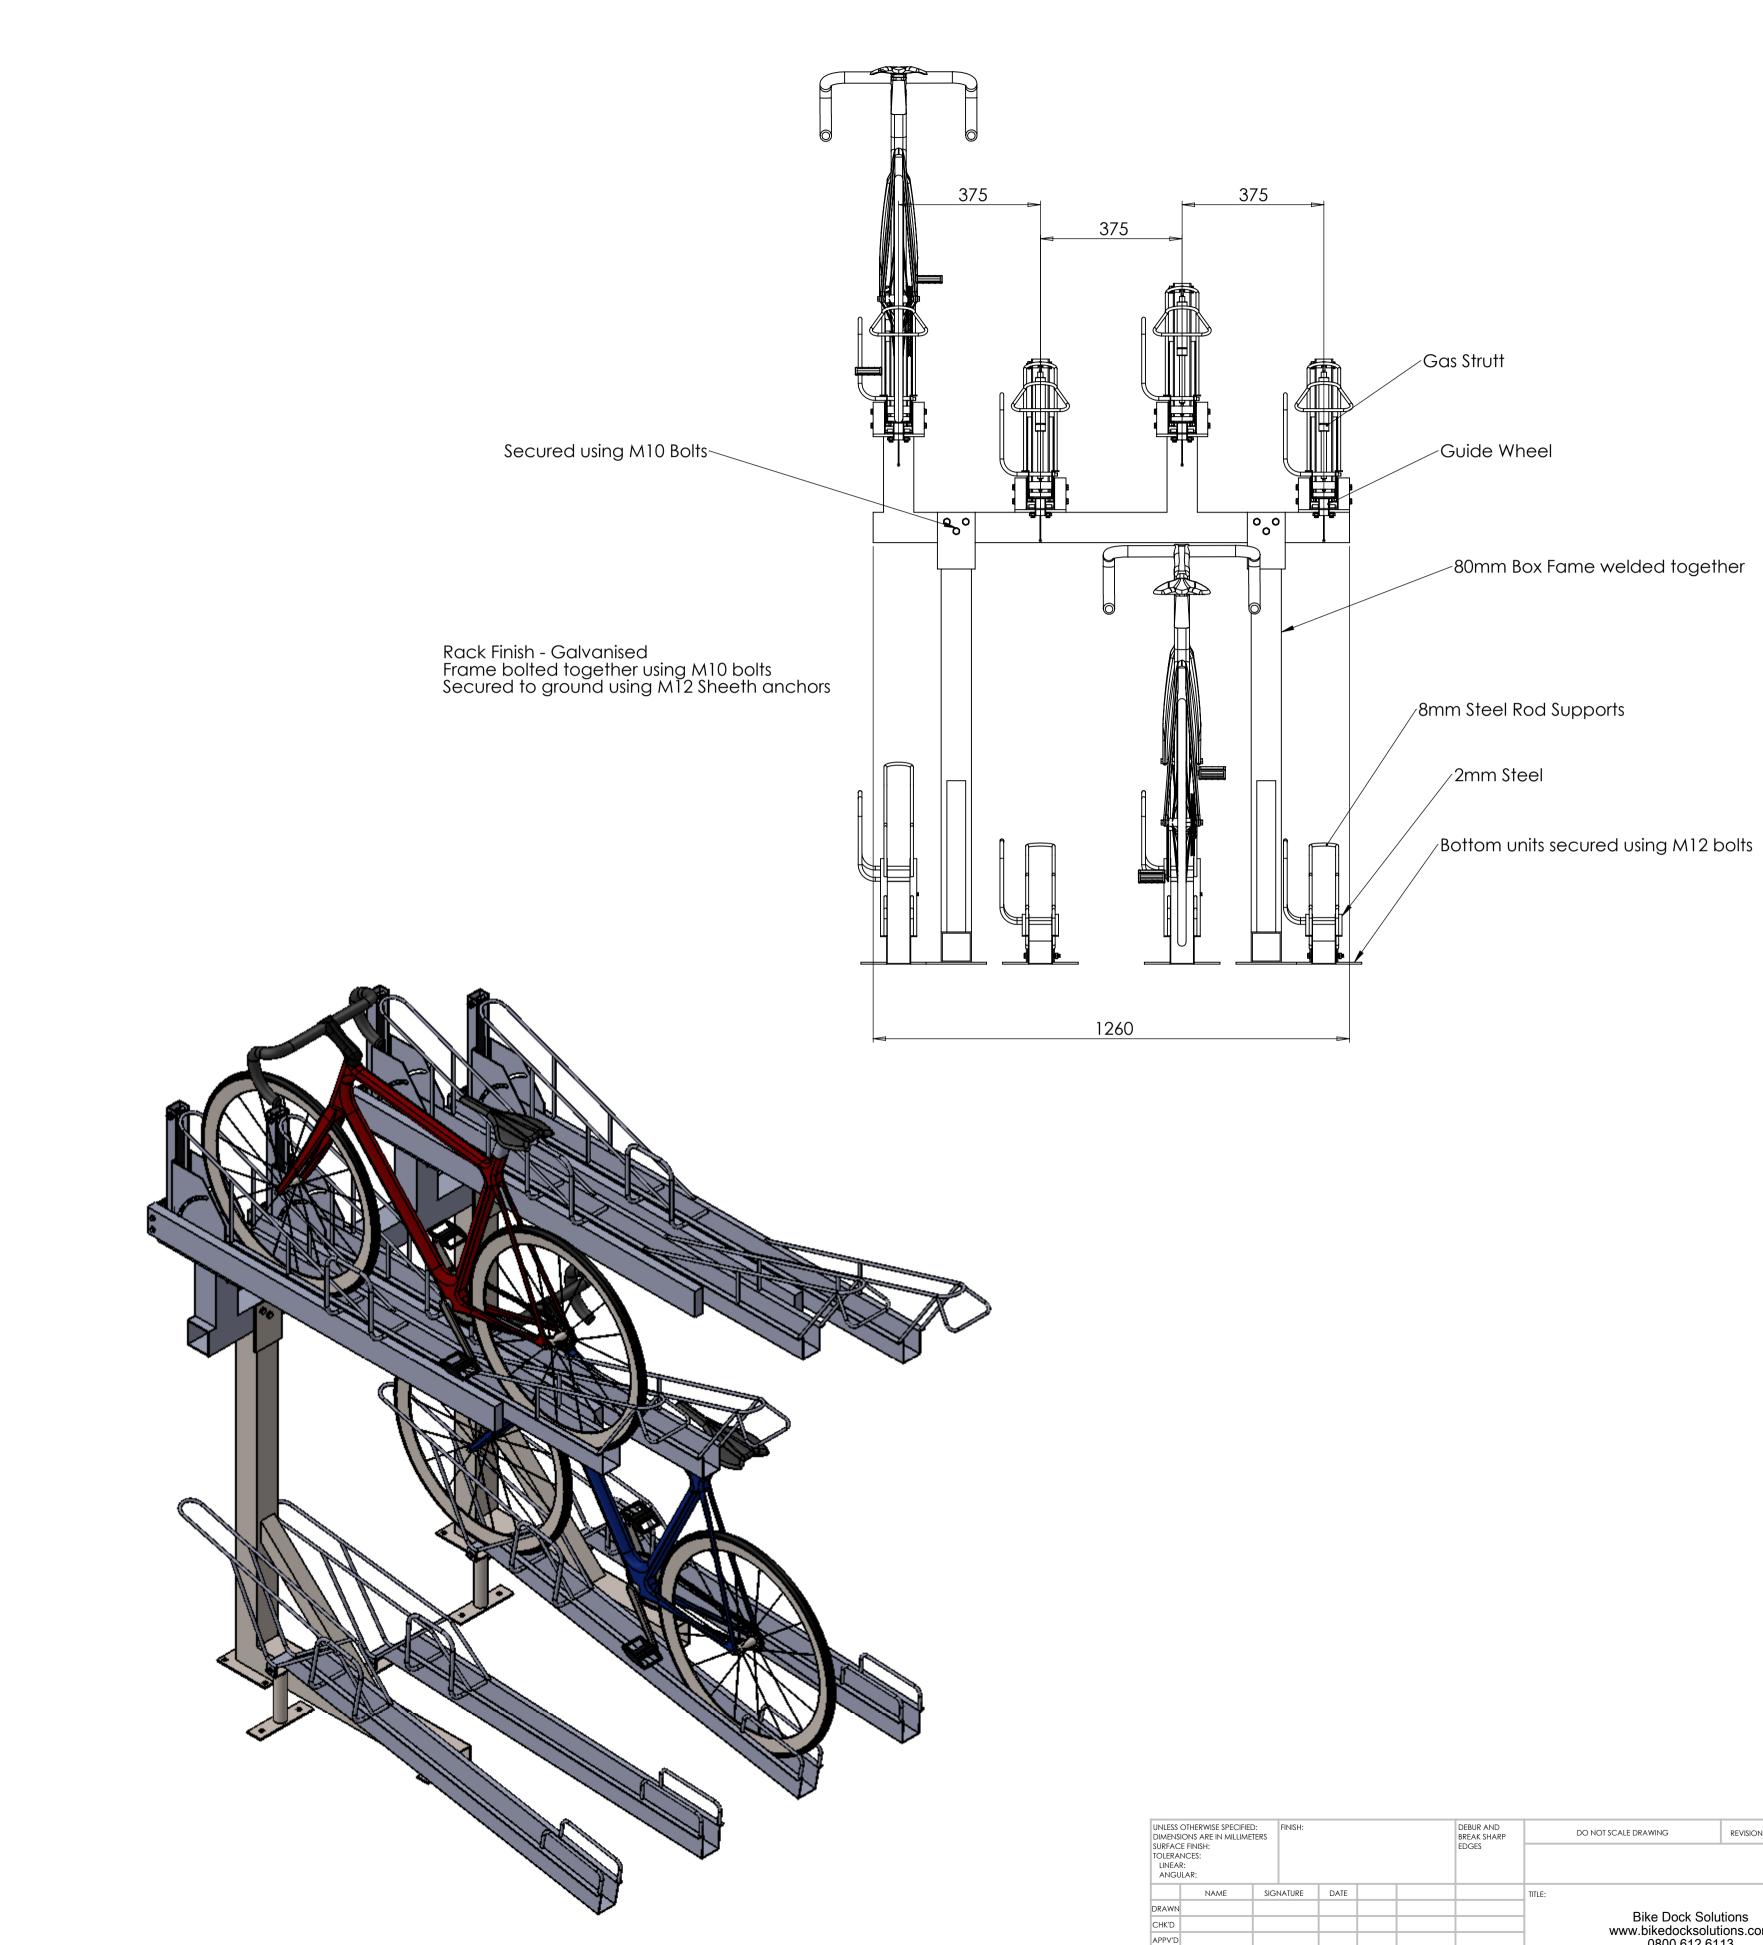

|                                                                      |      |      | -      |       |           |  |                          | -                                                   |                      |           |    |  |  |  |
|----------------------------------------------------------------------|------|------|--------|-------|-----------|--|--------------------------|-----------------------------------------------------|----------------------|-----------|----|--|--|--|
| UNLESS OTHERWISE SPECIFIED: FINISH:<br>DIMENSIONS ARE IN MILLIMETERS |      |      |        |       |           |  | DEBUR AND<br>BREAK SHARP | DO NOT SCALE DRAWING                                |                      | REVISION  |    |  |  |  |
| SURFACE FINISH:<br>TOLERANCES:<br>LINEAR:<br>ANGULAR:                |      |      |        | EDGES |           |  |                          |                                                     |                      |           |    |  |  |  |
|                                                                      | NAME | SIGI | NATURE | DATE  |           |  |                          | TITLE:                                              |                      |           |    |  |  |  |
| DRAWN                                                                |      |      |        |       |           |  |                          |                                                     |                      |           |    |  |  |  |
| CHK'D                                                                | нк'р |      |        |       |           |  |                          | Bike Dock Solutions<br>www.bikedocksolutions.com    |                      |           |    |  |  |  |
| APPV'D                                                               |      |      |        |       |           |  |                          | 1                                                   | 5113                 |           |    |  |  |  |
| MFG                                                                  |      |      |        |       |           |  |                          | 1                                                   | 00000120             |           |    |  |  |  |
| Q.A                                                                  |      |      |        |       | MATERIAL: |  | -<br>-                   | DWG NO. Two Tier Rack Space<br>Requirements Drawing |                      | Space     | A1 |  |  |  |
|                                                                      |      |      |        |       | 1         |  |                          |                                                     | Requirements Drawing |           |    |  |  |  |
|                                                                      |      |      |        |       | WEIGHT:   |  |                          | SCALE:1:10                                          | SHE                  | ET 4 OF 5 |    |  |  |  |