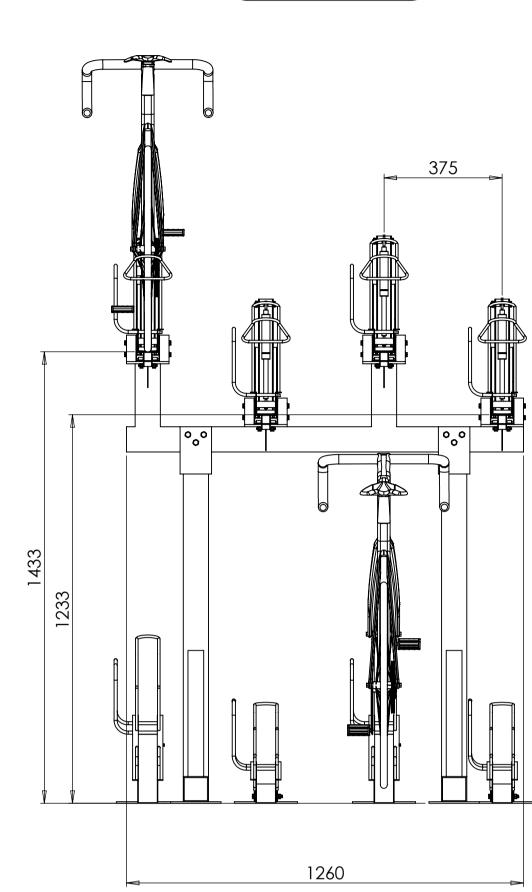

|                                                                      |      |      | -      |       |           |  |                          | -                                                   |                      |           |    |  |  |  |
|----------------------------------------------------------------------|------|------|--------|-------|-----------|--|--------------------------|-----------------------------------------------------|----------------------|-----------|----|--|--|--|
| UNLESS OTHERWISE SPECIFIED: FINISH:<br>DIMENSIONS ARE IN MILLIMETERS |      |      |        |       |           |  | DEBUR AND<br>BREAK SHARP | DO NOT SCALE DRAWING                                |                      | REVISION  |    |  |  |  |
| SURFACE FINISH:<br>TOLERANCES:<br>LINEAR:<br>ANGULAR:                |      |      |        | EDGES |           |  |                          |                                                     |                      |           |    |  |  |  |
|                                                                      | NAME | SIGI | NATURE | DATE  |           |  |                          | TITLE:                                              |                      |           |    |  |  |  |
| DRAWN                                                                |      |      |        |       |           |  |                          |                                                     |                      |           |    |  |  |  |
| CHK'D                                                                | нк'р |      |        |       |           |  |                          | Bike Dock Solutions<br>www.bikedocksolutions.com    |                      |           |    |  |  |  |
| APPV'D                                                               |      |      |        |       |           |  |                          | 1                                                   | 5113                 |           |    |  |  |  |
| MFG                                                                  |      |      |        |       |           |  |                          | 1                                                   | 00000120             |           |    |  |  |  |
| Q.A                                                                  |      |      |        |       | MATERIAL: |  | -<br>-                   | DWG NO. Two Tier Rack Space<br>Requirements Drawing |                      | Space     | A1 |  |  |  |
|                                                                      |      |      |        |       | 1         |  |                          |                                                     | Requirements Drawing |           |    |  |  |  |
|                                                                      |      |      |        |       | WEIGHT:   |  |                          | SCALE:1:10                                          | SHE                  | ET 4 OF 5 |    |  |  |  |