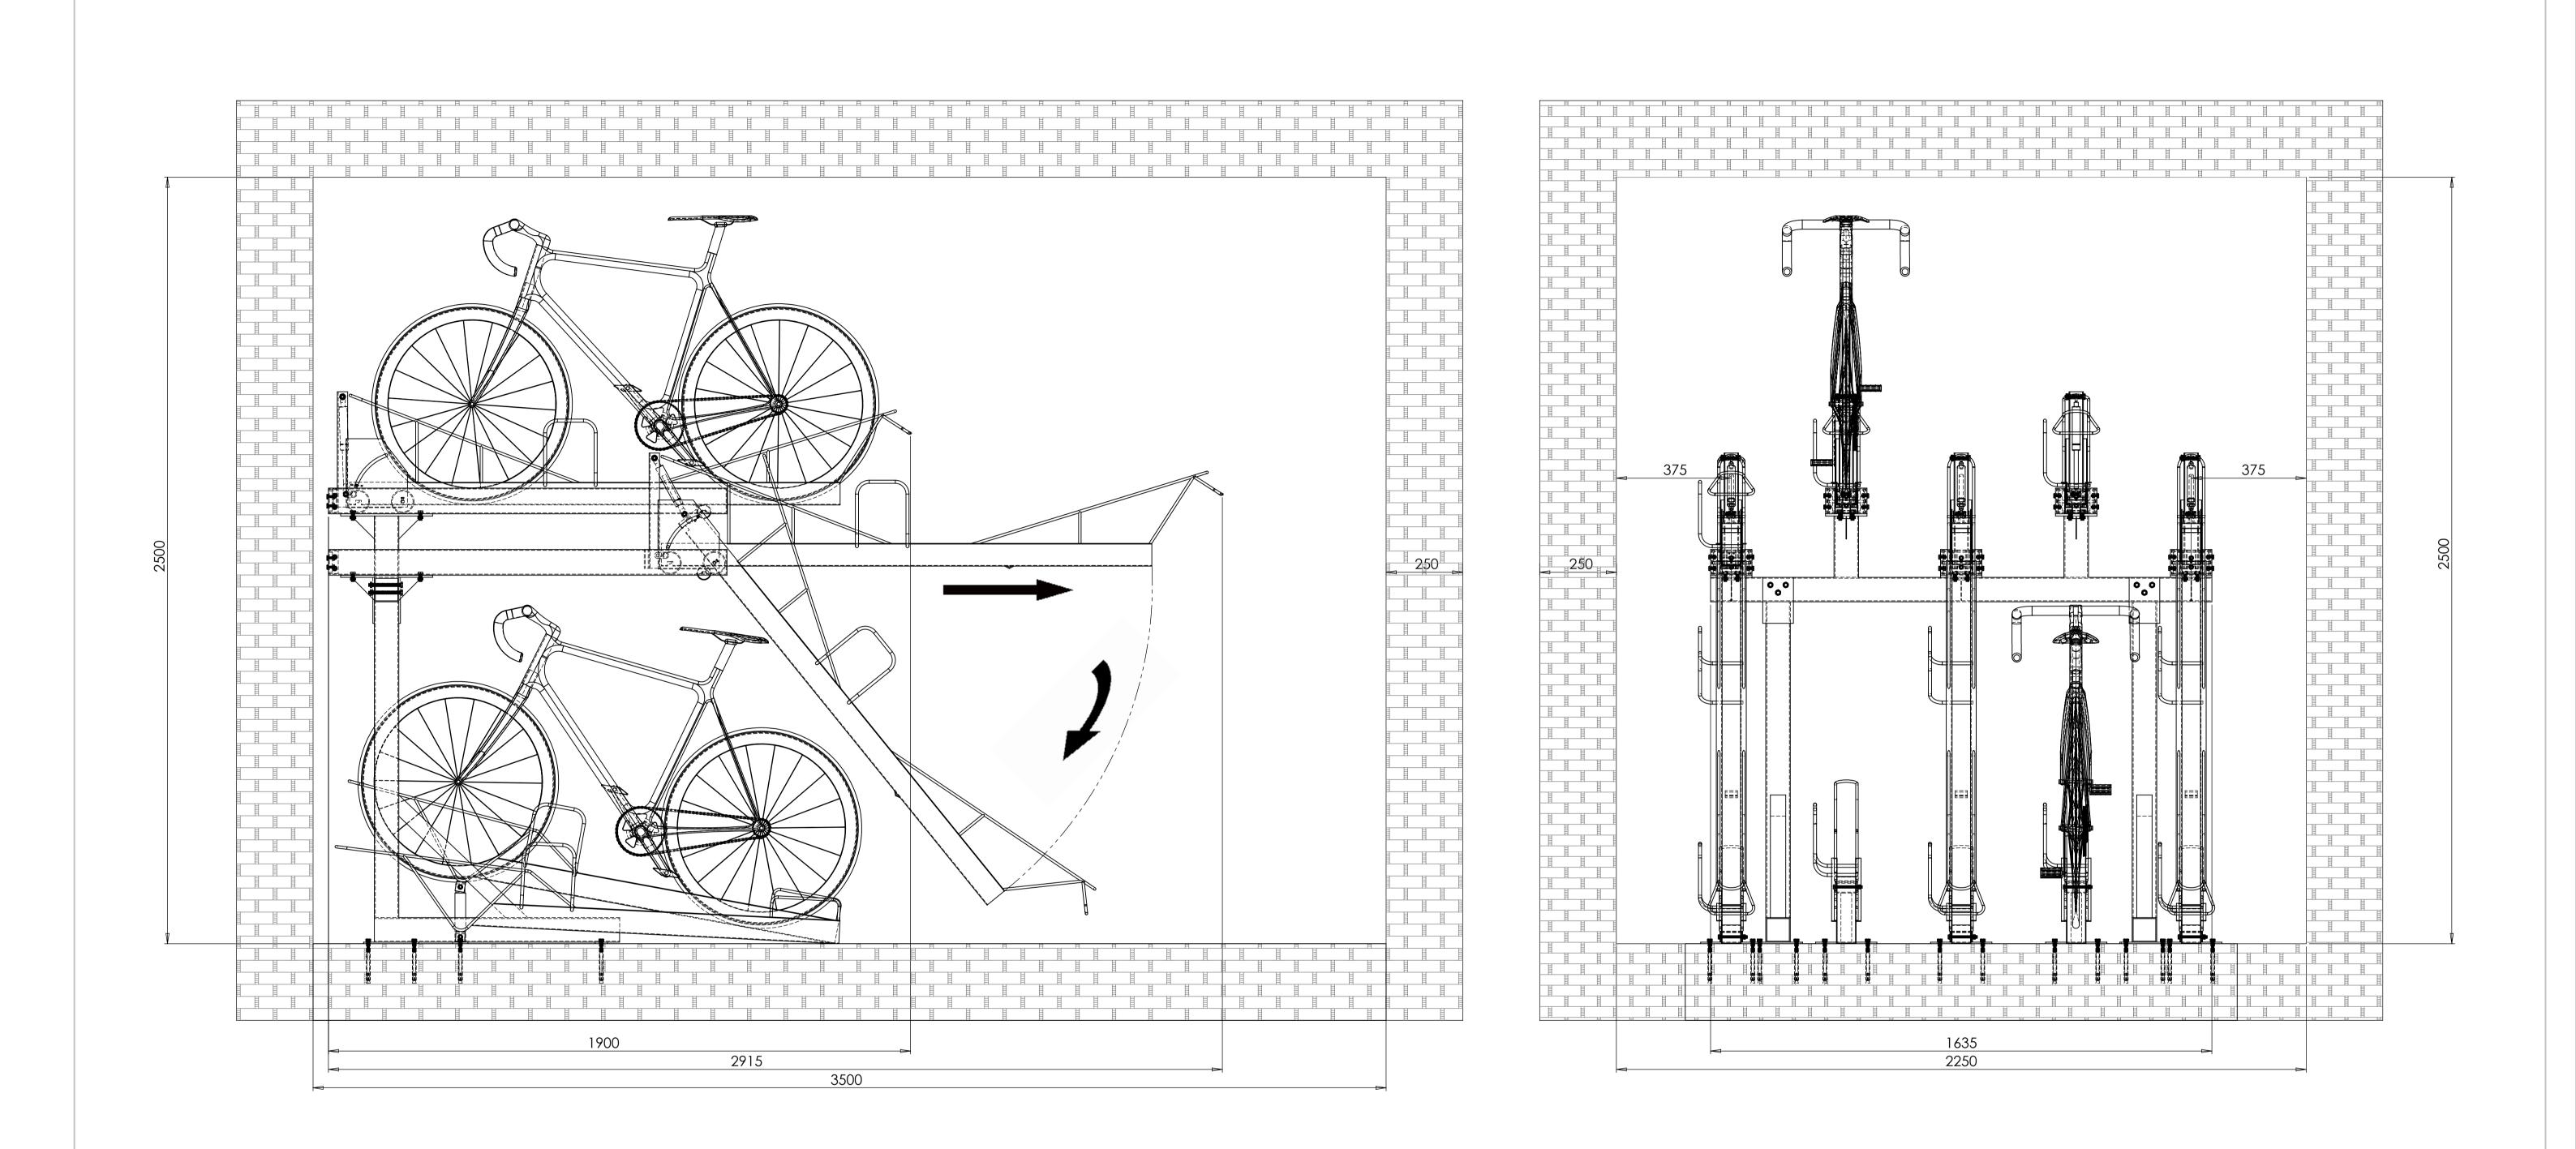

|                                                                      |      |      | -      |       |           |  |                          | -                                                   |                      |           |    |  |  |  |
|----------------------------------------------------------------------|------|------|--------|-------|-----------|--|--------------------------|-----------------------------------------------------|----------------------|-----------|----|--|--|--|
| UNLESS OTHERWISE SPECIFIED: FINISH:<br>DIMENSIONS ARE IN MILLIMETERS |      |      |        |       |           |  | DEBUR AND<br>BREAK SHARP | DO NOT SCALE DRAWING                                |                      | REVISION  |    |  |  |  |
| SURFACE FINISH:<br>TOLERANCES:<br>LINEAR:<br>ANGULAR:                |      |      |        | EDGES |           |  |                          |                                                     |                      |           |    |  |  |  |
|                                                                      | NAME | SIGI | NATURE | DATE  |           |  |                          | TITLE:                                              |                      |           |    |  |  |  |
| DRAWN                                                                |      |      |        |       |           |  |                          |                                                     |                      |           |    |  |  |  |
| CHK'D                                                                | нк'р |      |        |       |           |  |                          | Bike Dock Solutions<br>www.bikedocksolutions.com    |                      |           |    |  |  |  |
| APPV'D                                                               |      |      |        |       |           |  |                          | 1                                                   | 5113                 |           |    |  |  |  |
| MFG                                                                  |      |      |        |       |           |  |                          | 1                                                   | 00000120             |           |    |  |  |  |
| Q.A                                                                  |      |      |        |       | MATERIAL: |  | -<br>-                   | DWG NO. Two Tier Rack Space<br>Requirements Drawing |                      | Space     | A1 |  |  |  |
|                                                                      |      |      |        |       | 1         |  |                          |                                                     | Requirements Drawing |           |    |  |  |  |
|                                                                      |      |      |        |       | WEIGHT:   |  |                          | SCALE:1:10                                          | SHE                  | ET 4 OF 5 |    |  |  |  |