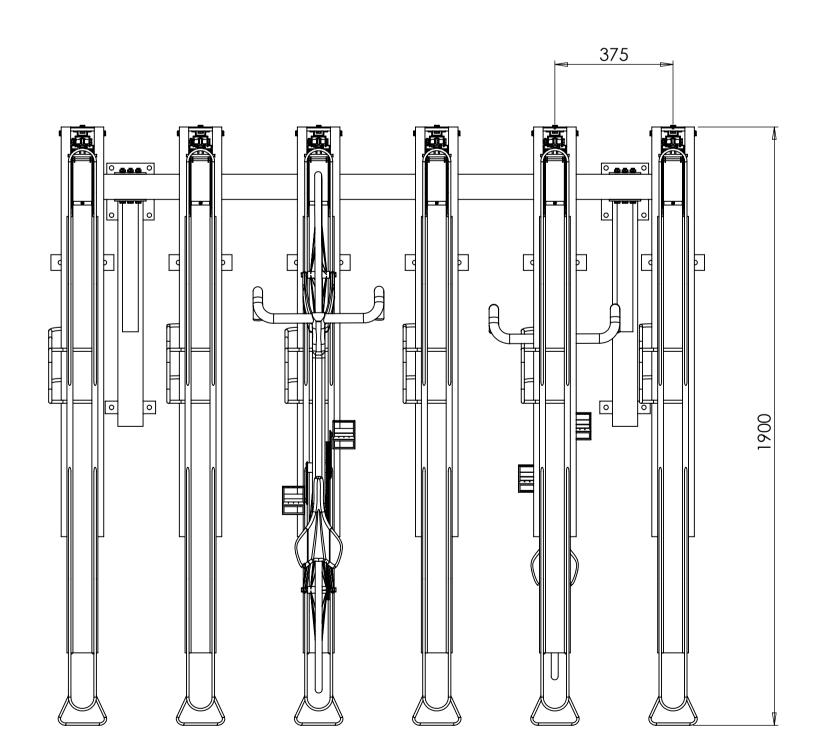

|                           | CES:           |   | FINISH: |  |         |   | DEBUR AND<br>BREAK SHARP<br>EDGES | DO NOT SCALE DRAV         | VING      | REVISION |    |  |
|---------------------------|----------------|---|---------|--|---------|---|-----------------------------------|---------------------------|-----------|----------|----|--|
|                           | NAME SIGNATURE |   |         |  |         |   |                                   | TITLE:                    |           |          |    |  |
| DRAWN                     |                |   |         |  |         |   |                                   | ויס                       |           |          |    |  |
| CHK'D Bike Dock Solutions |                |   |         |  |         |   |                                   |                           |           |          |    |  |
| APPV/D 0800 612 6113      |                |   |         |  |         |   |                                   |                           |           |          |    |  |
| MFG                       |                |   |         |  |         |   |                                   |                           |           |          |    |  |
| Q.A                       |                |   |         |  |         | : | 2                                 | Two Tier Customer Drawing |           |          | A1 |  |
|                           |                | - |         |  | 1       |   |                                   |                           | 051011101 | Brawing  |    |  |
|                           |                |   |         |  | WEIGHT: |   |                                   | SCALE:1:10                | T 2 OF 5  |          |    |  |