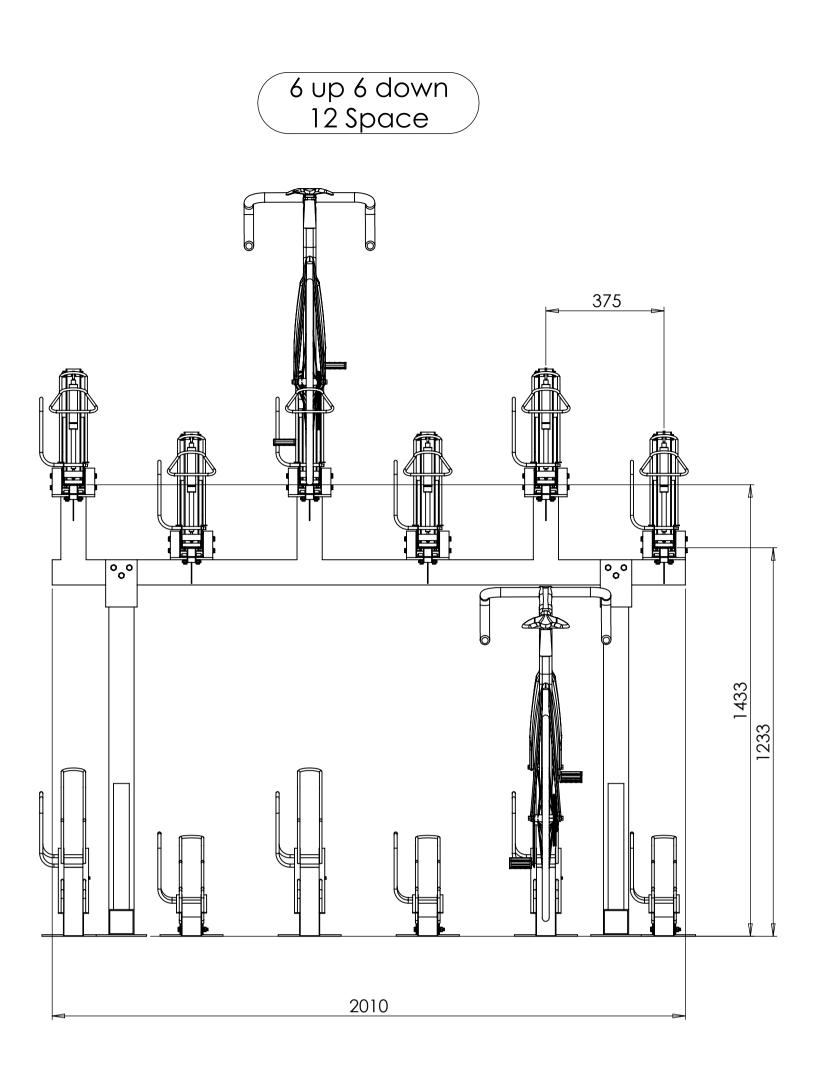

| UNLESS OTHERWISE SPECIFIED: FINISH:<br>DIMENSIONS ARE IN MILLIMETERS<br>SURFACE FINISH:<br>TOLERANCES:<br>LINEAR:<br>ANGULAR: |                     |  |  |  | DEBUR AND<br>BREAK SHARP<br>EDGES | DO NOT SCALE DRA | AWING         | REVISION                                         |                        |  |  |  |
|-------------------------------------------------------------------------------------------------------------------------------|---------------------|--|--|--|-----------------------------------|------------------|---------------|--------------------------------------------------|------------------------|--|--|--|
|                                                                                                                               | NAME SIGNATURE DATE |  |  |  |                                   |                  |               | TITLE:                                           |                        |  |  |  |
| DRAWN                                                                                                                         |                     |  |  |  |                                   |                  |               | D:                                               |                        |  |  |  |
| СНК'D                                                                                                                         |                     |  |  |  |                                   |                  |               | Bike Dock Solutions<br>www.bikedocksolutions.com |                        |  |  |  |
| 1001/0                                                                                                                        |                     |  |  |  |                                   |                  | 0800 612 6113 |                                                  |                        |  |  |  |
| MFG                                                                                                                           |                     |  |  |  |                                   |                  |               |                                                  |                        |  |  |  |
| Q.A                                                                                                                           |                     |  |  |  | MATERIAL                          | .:               |               | Two Tier                                         | ormation <sup>A1</sup> |  |  |  |
|                                                                                                                               | WEIGHT:             |  |  |  |                                   | SCALE:1:10       | SH            | EET 1 OF 5                                       |                        |  |  |  |