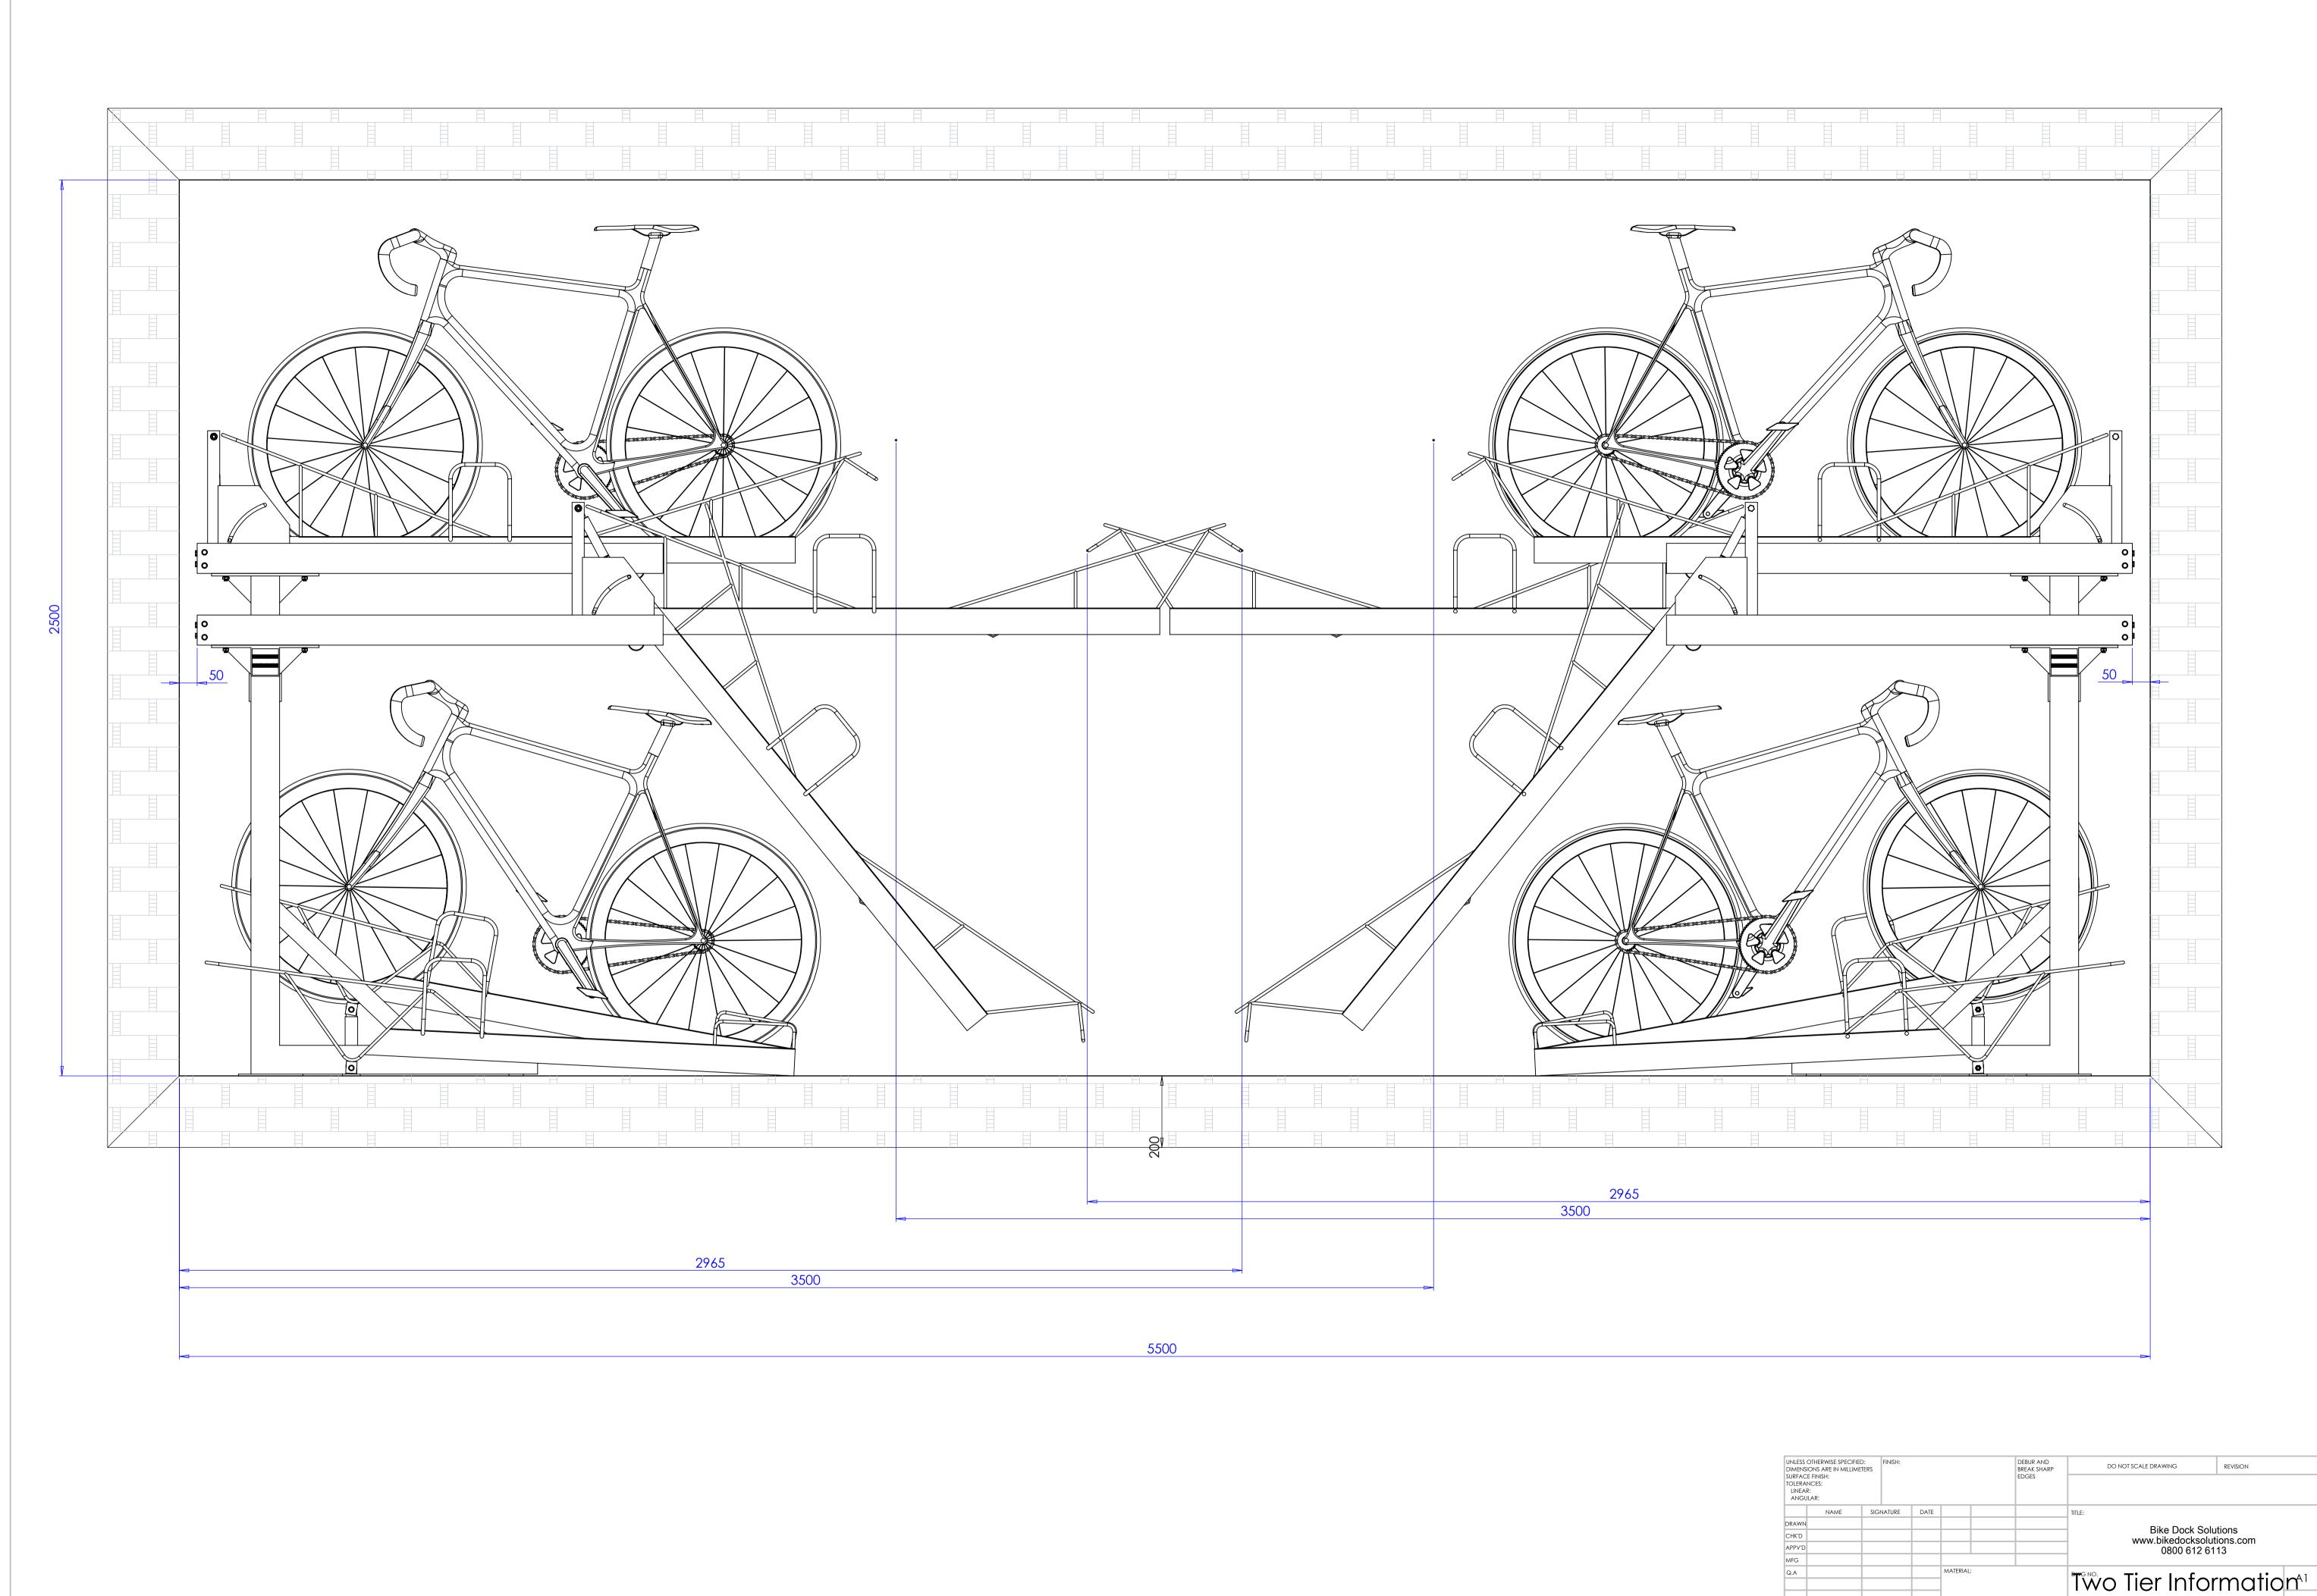

| UNLESS OTHERWISE SPECIFIED: FINISH:<br>DIMENSIONS ARE IN MILLIMETERS<br>SURFACE FINISH:<br>TOLERANCES:<br>LINEAR:<br>ANGULAR: |                     |  |  |  | DEBUR AND<br>BREAK SHARP<br>EDGES | DO NOT SCALE DRA | AWING         | REVISION                                         |                        |  |  |  |
|-------------------------------------------------------------------------------------------------------------------------------|---------------------|--|--|--|-----------------------------------|------------------|---------------|--------------------------------------------------|------------------------|--|--|--|
|                                                                                                                               | NAME SIGNATURE DATE |  |  |  |                                   |                  |               | TITLE:                                           |                        |  |  |  |
| DRAWN                                                                                                                         |                     |  |  |  |                                   |                  |               | D:                                               |                        |  |  |  |
| СНК'D                                                                                                                         |                     |  |  |  |                                   |                  |               | Bike Dock Solutions<br>www.bikedocksolutions.com |                        |  |  |  |
| 1001/0                                                                                                                        |                     |  |  |  |                                   |                  | 0800 612 6113 |                                                  |                        |  |  |  |
| MFG                                                                                                                           |                     |  |  |  |                                   |                  |               |                                                  |                        |  |  |  |
| Q.A                                                                                                                           |                     |  |  |  | MATERIAL                          | .:               |               | Two Tier                                         | ormation <sup>A1</sup> |  |  |  |
|                                                                                                                               | WEIGHT:             |  |  |  |                                   | SCALE:1:10       | SH            | EET 1 OF 5                                       |                        |  |  |  |