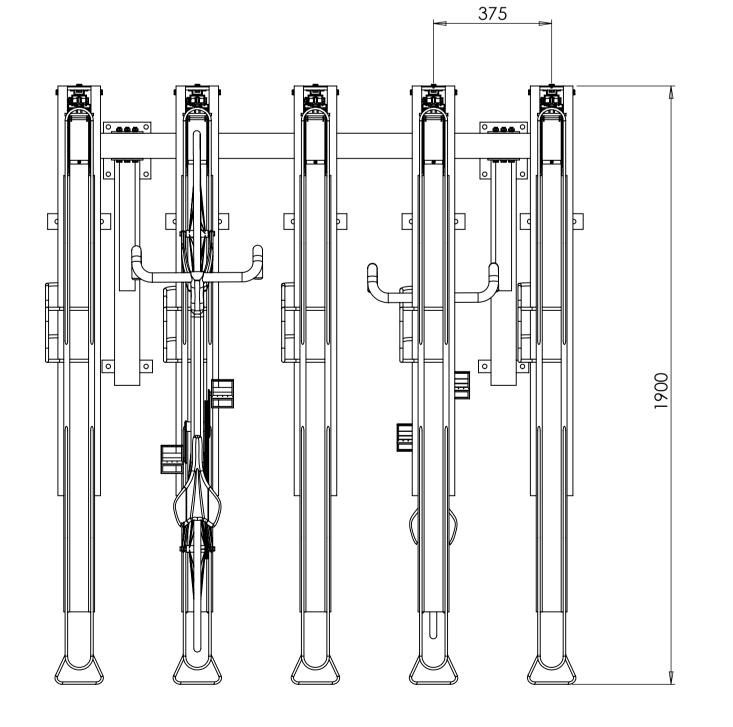

|                           | CES:           |   | FINISH: |  |         |   | DEBUR AND<br>BREAK SHARP<br>EDGES | DO NOT SCALE DRAV         | VING      | REVISION |    |  |
|---------------------------|----------------|---|---------|--|---------|---|-----------------------------------|---------------------------|-----------|----------|----|--|
|                           | NAME SIGNATURE |   |         |  |         |   |                                   | TITLE:                    |           |          |    |  |
| DRAWN                     |                |   |         |  |         |   |                                   | ויס                       |           |          |    |  |
| CHK'D Bike Dock Solutions |                |   |         |  |         |   |                                   |                           |           |          |    |  |
| APPV/D 0800 612 6113      |                |   |         |  |         |   |                                   |                           |           |          |    |  |
| MFG                       |                |   |         |  |         |   |                                   |                           |           |          |    |  |
| Q.A                       |                |   |         |  |         | : | 2                                 | Two Tier Customer Drawing |           |          | A1 |  |
|                           |                | - |         |  | 1       |   |                                   |                           | 051011101 | Brawing  |    |  |
|                           |                |   |         |  | WEIGHT: |   |                                   | SCALE:1:10                | T 2 OF 5  |          |    |  |