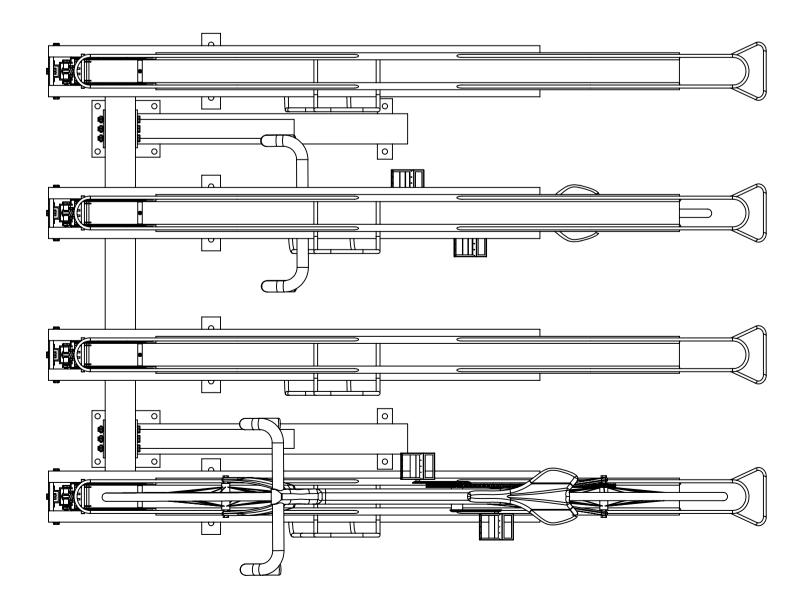

| UNLESS OTHERWISE SPECIFIED: FINISH:<br>DIMENSIONS ARE IN MILLIMETERS<br>SURFACE FINISH: |      |     |                |  |          |   | DEBUR AND<br>BREAK SHARP<br>EDGES | DO NOT SCALE DRAWING                                              |                        |            | REVISION |    |  |  |
|-----------------------------------------------------------------------------------------|------|-----|----------------|--|----------|---|-----------------------------------|-------------------------------------------------------------------|------------------------|------------|----------|----|--|--|
| LINEAR:<br>ANGULAR:                                                                     |      |     |                |  |          |   |                                   |                                                                   |                        |            |          |    |  |  |
|                                                                                         | NAME | SIG | SIGNATURE DATE |  |          |   |                                   | TITLE:                                                            |                        |            |          |    |  |  |
| DRAWN                                                                                   |      |     |                |  |          |   |                                   |                                                                   | Dilles Deals Calutions |            |          |    |  |  |
| CHK'D                                                                                   |      |     |                |  |          |   |                                   | Bike Dock Solutions<br>www.bikedocksolutions.com<br>0800 612 6113 |                        |            |          |    |  |  |
| APPV'D                                                                                  |      |     |                |  |          |   |                                   |                                                                   |                        |            |          |    |  |  |
| MFG                                                                                     |      |     |                |  |          |   |                                   |                                                                   |                        | _ • · · •  |          |    |  |  |
| Q.A                                                                                     |      |     |                |  | MATERIAL | : |                                   | DWG NO. Standard Set Spaci                                        |                        |            | cing     | A1 |  |  |
|                                                                                         |      |     |                |  |          |   |                                   |                                                                   |                        |            |          |    |  |  |
|                                                                                         |      |     |                |  | WEIGHT:  |   |                                   | SCALE:1:12                                                        |                        | SHEET 3 OF | 5        |    |  |  |