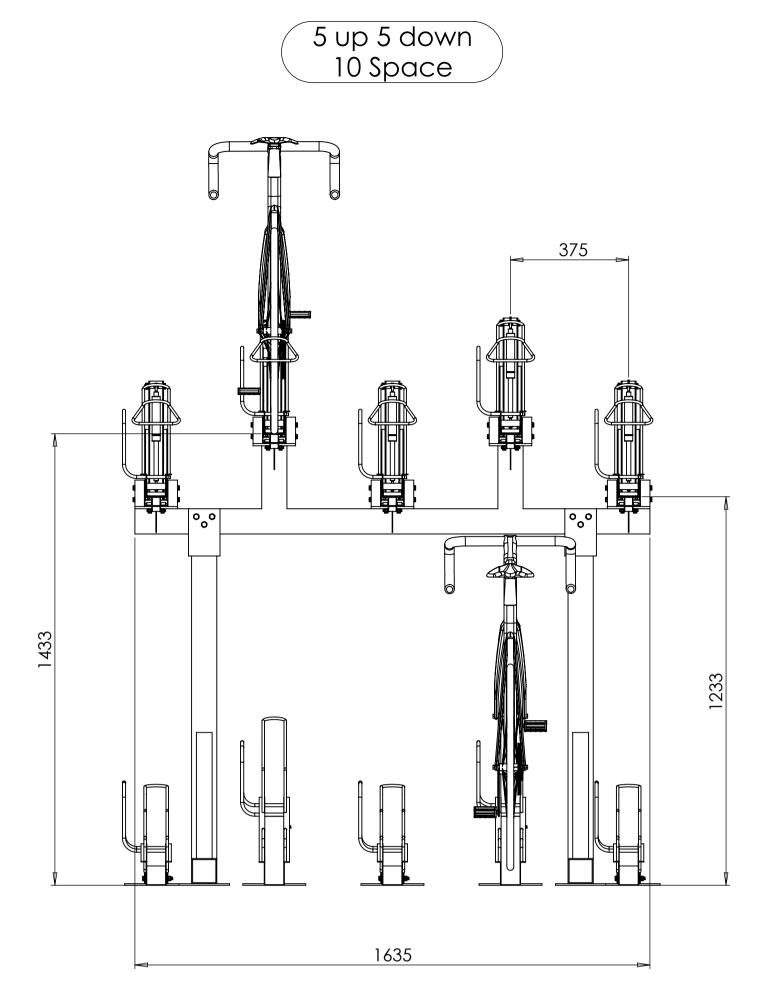

| UNLESS OTHERWISE SPECIFIED: FINISH:<br>DIMENSIONS ARE IN MILLIMETERS<br>SURFACE FINISH: |      |     |                |  |          |   | DEBUR AND<br>BREAK SHARP<br>EDGES | DO NOT SCALE DRAWING                                              |                        |            | REVISION |    |  |  |
|-----------------------------------------------------------------------------------------|------|-----|----------------|--|----------|---|-----------------------------------|-------------------------------------------------------------------|------------------------|------------|----------|----|--|--|
| LINEAR:<br>ANGULAR:                                                                     |      |     |                |  |          |   |                                   |                                                                   |                        |            |          |    |  |  |
|                                                                                         | NAME | SIG | SIGNATURE DATE |  |          |   |                                   | TITLE:                                                            |                        |            |          |    |  |  |
| DRAWN                                                                                   |      |     |                |  |          |   |                                   |                                                                   | Dilles Deals Calutions |            |          |    |  |  |
| CHK'D                                                                                   |      |     |                |  |          |   |                                   | Bike Dock Solutions<br>www.bikedocksolutions.com<br>0800 612 6113 |                        |            |          |    |  |  |
| APPV'D                                                                                  |      |     |                |  |          |   |                                   |                                                                   |                        |            |          |    |  |  |
| MFG                                                                                     |      |     |                |  |          |   |                                   |                                                                   |                        | _ • · · •  |          |    |  |  |
| Q.A                                                                                     |      |     |                |  | MATERIAL | : |                                   | DWG NO. Standard Set Spaci                                        |                        |            | cing     | A1 |  |  |
|                                                                                         |      |     |                |  |          |   |                                   |                                                                   |                        |            |          |    |  |  |
|                                                                                         |      |     |                |  | WEIGHT:  |   |                                   | SCALE:1:12                                                        |                        | SHEET 3 OF | 5        |    |  |  |