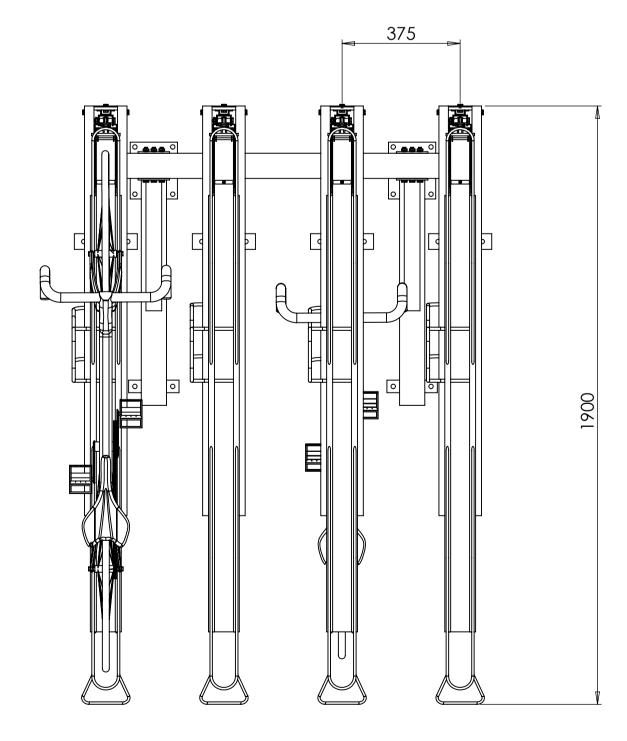

| UNLESS OTHERWISE SPECIFIED: FINISH:<br>DIMENSIONS ARE IN MILLIMETERS<br>SURFACE FINISH: |      |     |                |  |          |   | DEBUR AND<br>BREAK SHARP<br>EDGES | DO NOT SCALE DRAWING                                              |                        |            | REVISION |    |  |  |
|-----------------------------------------------------------------------------------------|------|-----|----------------|--|----------|---|-----------------------------------|-------------------------------------------------------------------|------------------------|------------|----------|----|--|--|
| LINEAR:<br>ANGULAR:                                                                     |      |     |                |  |          |   |                                   |                                                                   |                        |            |          |    |  |  |
|                                                                                         | NAME | SIG | SIGNATURE DATE |  |          |   |                                   | TITLE:                                                            |                        |            |          |    |  |  |
| DRAWN                                                                                   |      |     |                |  |          |   |                                   |                                                                   | Dilles Deals Calutions |            |          |    |  |  |
| CHK'D                                                                                   |      |     |                |  |          |   |                                   | Bike Dock Solutions<br>www.bikedocksolutions.com<br>0800 612 6113 |                        |            |          |    |  |  |
| APPV'D                                                                                  |      |     |                |  |          |   |                                   |                                                                   |                        |            |          |    |  |  |
| MFG                                                                                     |      |     |                |  |          |   |                                   |                                                                   |                        | _ • · · •  |          |    |  |  |
| Q.A                                                                                     |      |     |                |  | MATERIAL | : |                                   | DWG NO. Standard Set Spaci                                        |                        |            | cing     | A1 |  |  |
|                                                                                         |      |     |                |  |          |   |                                   |                                                                   |                        |            |          |    |  |  |
|                                                                                         |      |     |                |  | WEIGHT:  |   |                                   | SCALE:1:12                                                        |                        | SHEET 3 OF | 5        |    |  |  |