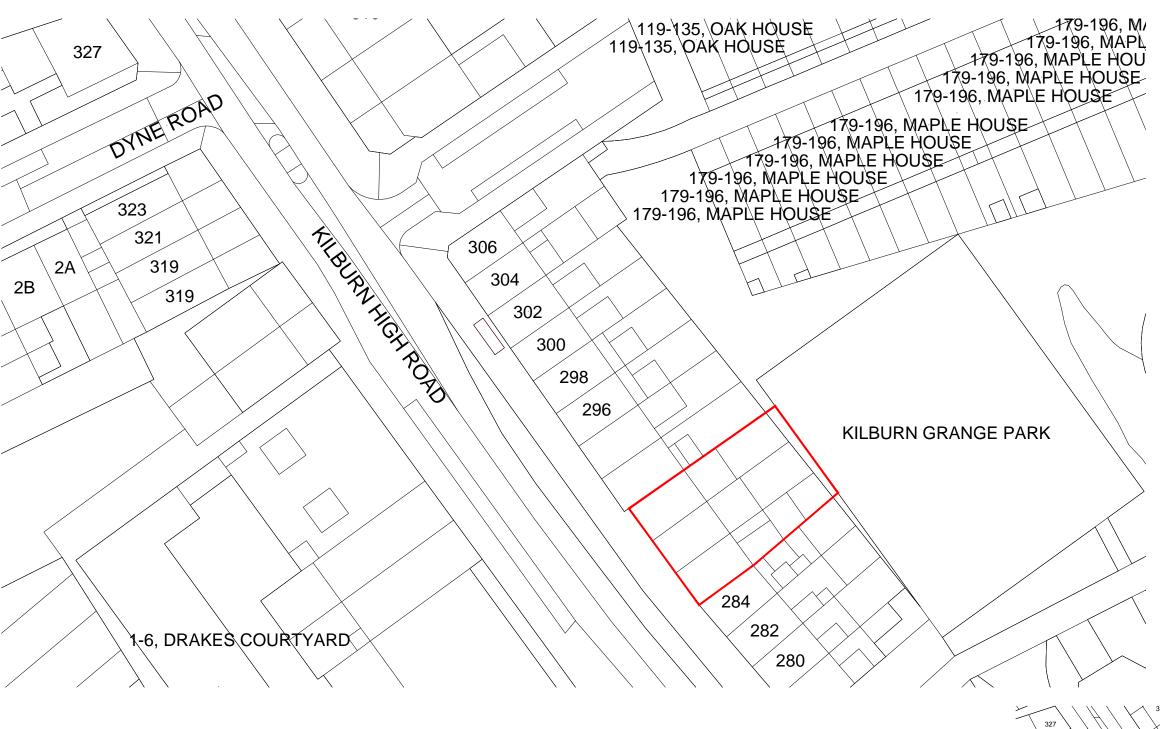

1:500 BLOCK PLAN

PAD Consultancy Ltd 4 Abbot's Place London NW6 4NP

SCALE 1:500, 1:1250 (A3)

TITLE LOCATION MAP & ORDNANCE SURVEY PLAN

DRAWING NO. OS

DO NOT SCALE THIS DRAWING

WRITTEN DIMENSIONS ONLY TO BE USED ALL DIMENSIONS ARE IN MILLIMETRES

ALL DIMENSIONS TO BE VERIFIED ON SITE

ANY INCONSISTENCIES TO BE REPORTED TO THE ARCHITECT IMMEDIATELY

COPYRIGHT © PAD CONSULTANCY LTD

**Р**ВОЈЕСТ **NO.** 5341

FOR PLANNING PURPOSES ONLY 286–290 KILBURN HIGH ROAD LONDON NW6 2DB