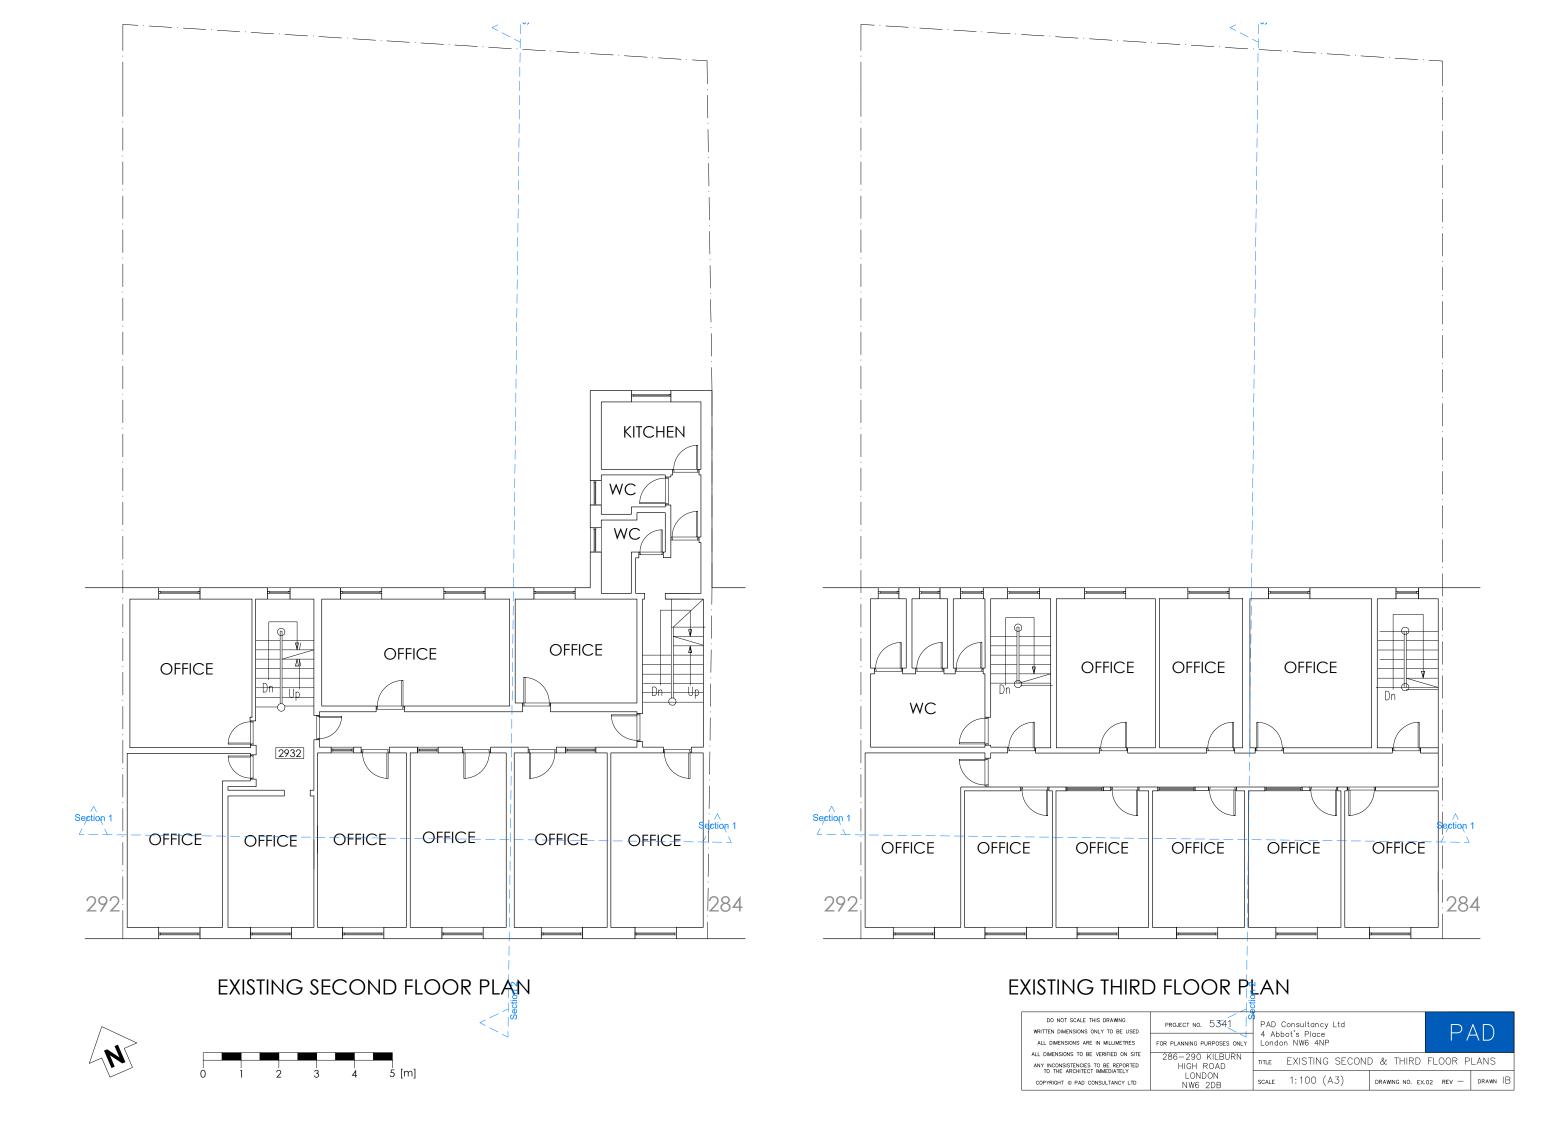

---------------|----------|----------|
| DO NOT SCALE THIS DRAWING WRITTEN DIMENSIONS ONLY TO BE USED              | PROJECT NO. 5341             |       | Consultancy Ltd<br>bot's Place |                 | D        | ۷ ل      |
| ALL DIMENSIONS ARE IN MILLIMETRES                                         | FOR PLANNING PURPOSES ONLY   |       | on NW6 4NP                     |                 | F        | $\neg D$ |
| ALL DIMENSIONS TO BE VERIFIED ON SITE  ANY INCONSISTENCIES TO BE REPORTED | 286-290 KILBURN<br>HIGH ROAD | TITLE | EXISTING GROUN                 | D & FIRST       | FLOOR P  | LANS     |
| TO THE ARCHITECT IMMEDIATELY  COPYRIGHT © PAD CONSULTANCY LTD             | LONDON<br>NW6 2DB            | SCALE | 1:100 (A3)                     | DRAWING NO. EX. | 01 REV — | DRAWN IB |









**EXISTING FRONT ELEVATION** 





| DO NOT SCALE THIS DRAWING WRITTEN DIMENSIONS ONLY TO BE USED