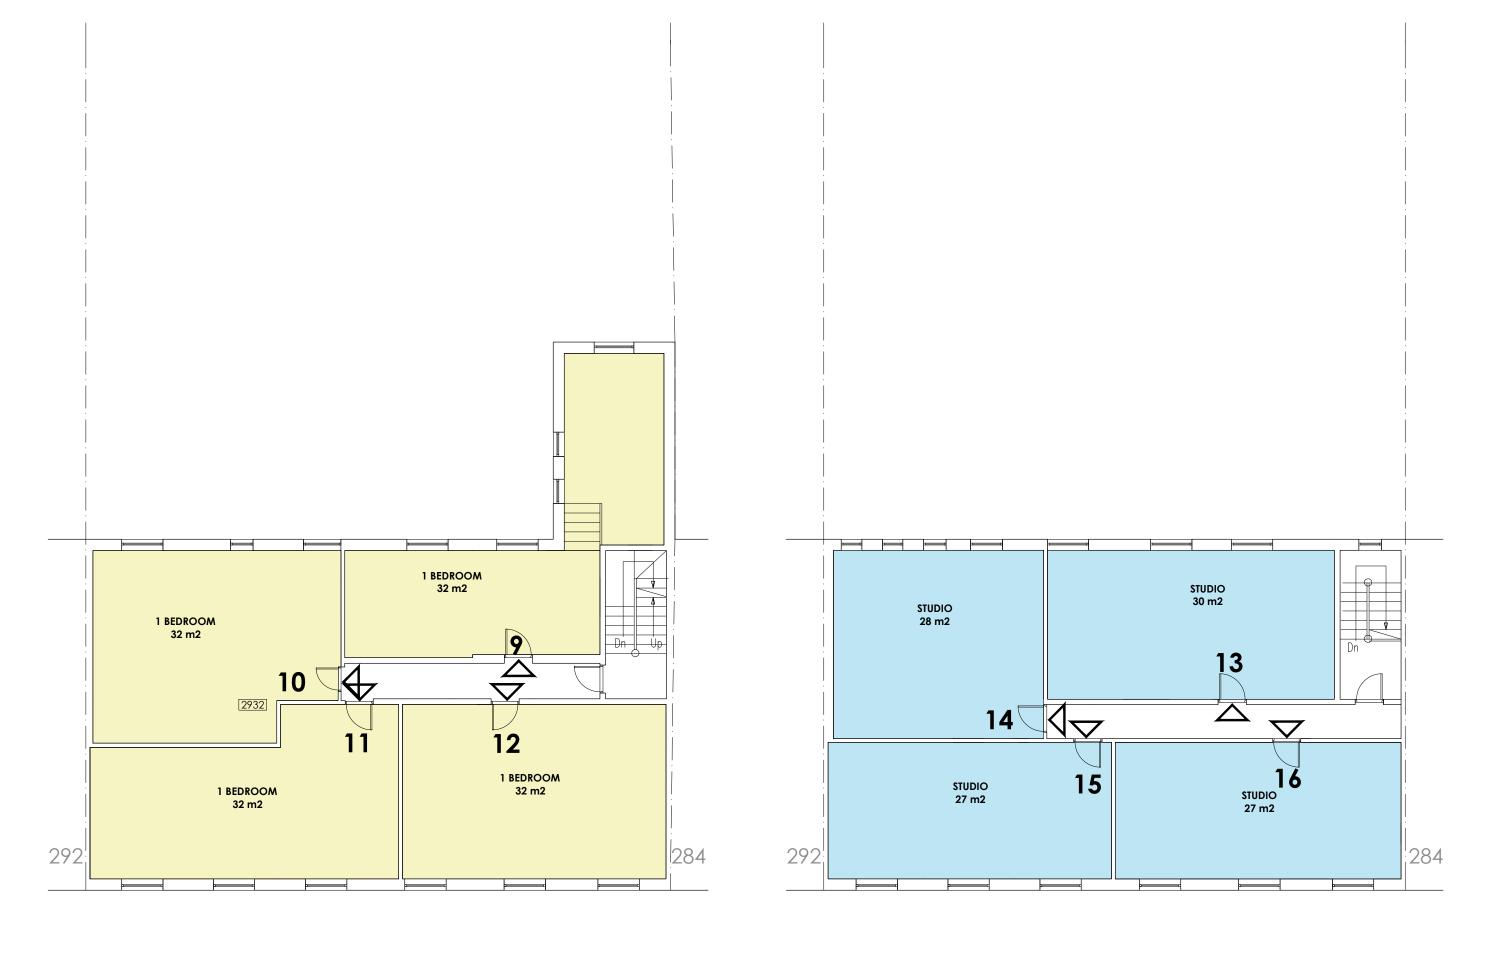

### SECOND FLOOR PLAN

#### THIRD FLOOR PLAN

| DO NOT SCALE THIS DRAWING WRITTEN DIMENSIONS ONLY TO BE USED ALL DIMENSIONS ARE IN MILLIMETRES | PROJECT NO. 5341  FOR PLANNING PURPOSES ONLY | 4 Ab  | Consultancy Ltd<br>bot's Place<br>on NW6 4NP |                 | PA        |
|------------------------------------------------------------------------------------------------|----------------------------------------------|-------|----------------------------------------------|-----------------|-----------|
| ALL DIMENSIONS TO BE VERIFIED ON SITE  ANY INCONSISTENCIES TO BE REPORTED                      | 286-290 KILBURN<br>HIGH ROAD                 | TITLE | APPROVED SECO                                | ND & THIRI      | D FLOOR F |
| TO THE ARCHITECT IMMEDIATELY  COPYRIGHT © PAD CONSULTANCY LTD                                  | LONDON<br>NW6 2DB                            | SCALE | 1:100 (A3)                                   | DRAWING NO. PN. | 02 REV —  |

| Schedule of Residential Accommodation |                      |             |              |  |  |  |  |  |
|---------------------------------------|----------------------|-------------|--------------|--|--|--|--|--|
| Flat                                  | GIA m2               | Description | Level        |  |  |  |  |  |
| 1                                     | 34                   | 1 Bed       | Ground Floor |  |  |  |  |  |
| 2                                     | 34                   | 1 Bed       | Ground Floor |  |  |  |  |  |
| 3                                     | 34<br>34<br>35       | 1 Bed       | Ground Floor |  |  |  |  |  |
| 4                                     | 35                   | 1Bed        | 1st Floor    |  |  |  |  |  |
| 5                                     | 41                   | 1Bed        | 1st Floor    |  |  |  |  |  |
| 6                                     | 41                   | 1Bed        | 1st Floor    |  |  |  |  |  |
| 7                                     | 48                   | 2 Bed       | 1st Floor    |  |  |  |  |  |
| 8                                     | 34                   | 1Bed        | 1st Floor    |  |  |  |  |  |
| 9                                     | 32<br>32<br>32<br>32 | 1Bed        | 2nd Floor    |  |  |  |  |  |
| 10                                    | 32                   | 1Bed        | 2nd Floor    |  |  |  |  |  |
| 11                                    | 32                   | 1Bed        | 2nd Floor    |  |  |  |  |  |
| 12                                    | 32                   | 1Bed        | 2nd Floor    |  |  |  |  |  |
| 13                                    | 30                   | Studio      | 3rd Floor    |  |  |  |  |  |
| 14                                    | 28                   | Studio      | 3rd Floor    |  |  |  |  |  |
| 15                                    | 27                   | Studio      | 3rd Floor    |  |  |  |  |  |
| 16                                    | 27                   | Studio      | 3rd Floor    |  |  |  |  |  |