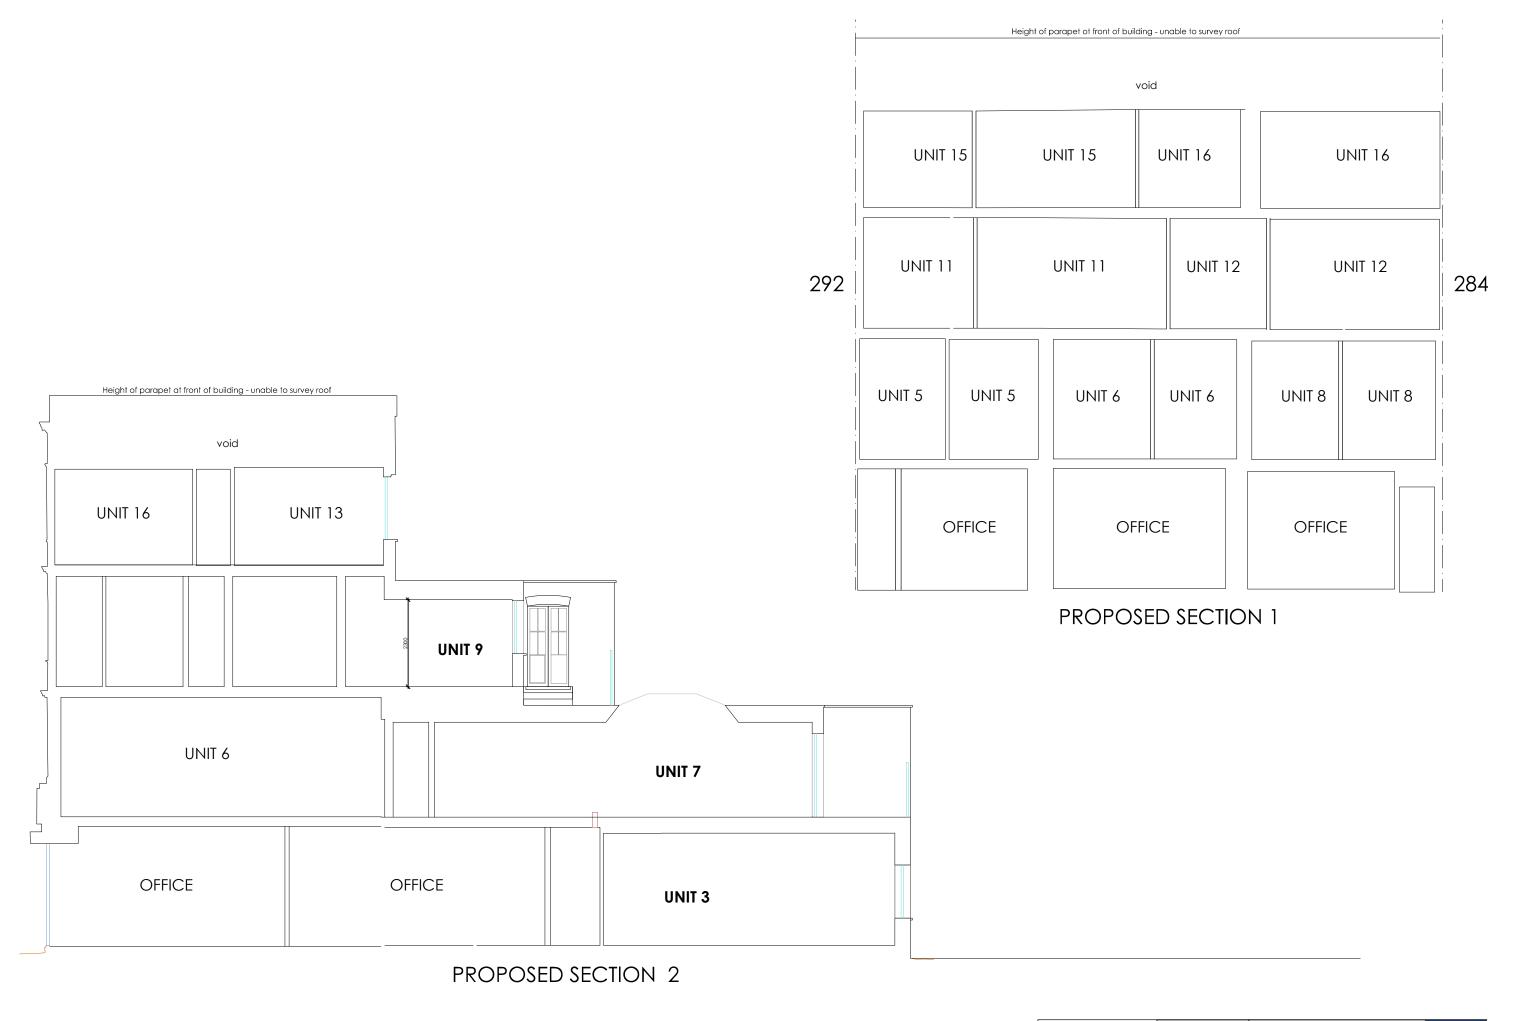

| Schedule of Residential Accommodation |                      |             |              |  |  |  |  |  |
|---------------------------------------|----------------------|-------------|--------------|--|--|--|--|--|
| Flat                                  | GIA m2               | Description | Level        |  |  |  |  |  |
| 1                                     | 34                   | 1 Bed       | Ground Floor |  |  |  |  |  |
| 2                                     | 34                   | 1 Bed       | Ground Floor |  |  |  |  |  |
| 3                                     | 34<br>34<br>35       | 1 Bed       | Ground Floor |  |  |  |  |  |
| 4                                     | 35                   | 1Bed        | 1st Floor    |  |  |  |  |  |
| 5                                     | 41                   | 1Bed        | 1st Floor    |  |  |  |  |  |
| 6                                     | 41                   | 1Bed        | 1st Floor    |  |  |  |  |  |
| 7                                     | 48                   | 2 Bed       | 1st Floor    |  |  |  |  |  |
| 8                                     | 34                   | 1Bed        | 1st Floor    |  |  |  |  |  |
| 9                                     | 32<br>32<br>32<br>32 | 1Bed        | 2nd Floor    |  |  |  |  |  |
| 10                                    | 32                   | 1Bed        | 2nd Floor    |  |  |  |  |  |
| 11                                    | 32                   | 1Bed        | 2nd Floor    |  |  |  |  |  |
| 12                                    | 32                   | 1Bed        | 2nd Floor    |  |  |  |  |  |
| 13                                    | 30                   | Studio      | 3rd Floor    |  |  |  |  |  |
| 14                                    | 28                   | Studio      | 3rd Floor    |  |  |  |  |  |
| 15                                    | 27                   | Studio      | 3rd Floor    |  |  |  |  |  |
| 16                                    | 27                   | Studio      | 3rd Floor    |  |  |  |  |  |

| Schedule of Residential Accommodation |          |             |              |  |  |
|---------------------------------------|----------|-------------|--------------|--|--|
| Flat                                  | GIA m2   | Description | Level        |  |  |
| 1                                     | 35       | 1 Bed       | Ground Floor |  |  |
| 2                                     | 34       | 1 Bed       | Ground Floor |  |  |
| 3                                     | 42       | 1 Bed       | Ground Floor |  |  |
| 4                                     | 76       | 2 Bed       | 1st Floor    |  |  |
| 5                                     | 41       | 1Bed        | 1st Floor    |  |  |
| 6                                     | 38<br>82 | 1Bed        | 1st Floor    |  |  |
| 7                                     | 82       | 2 Bed       | 1st Floor    |  |  |
| 8                                     | 34       | 1Bed        | 1st Floor    |  |  |
| 9                                     | 34<br>56 | 2 Bed       | 2nd Floor    |  |  |
| 10                                    | 50       | 1Bed        | 2nd Floor    |  |  |
| 11                                    | 32       | 1Bed        | 2nd Floor    |  |  |
| 12                                    | 32       | 1Bed        | 2nd Floor    |  |  |
| 13                                    | 30       | Studio      | 3rd Floor    |  |  |
| 14                                    | 28       | Studio      | 3rd Floor    |  |  |
| 15                                    | 27       | Studio      | 3rd Floor    |  |  |
| 16                                    | 27       | Studio      | 3rd Floor    |  |  |