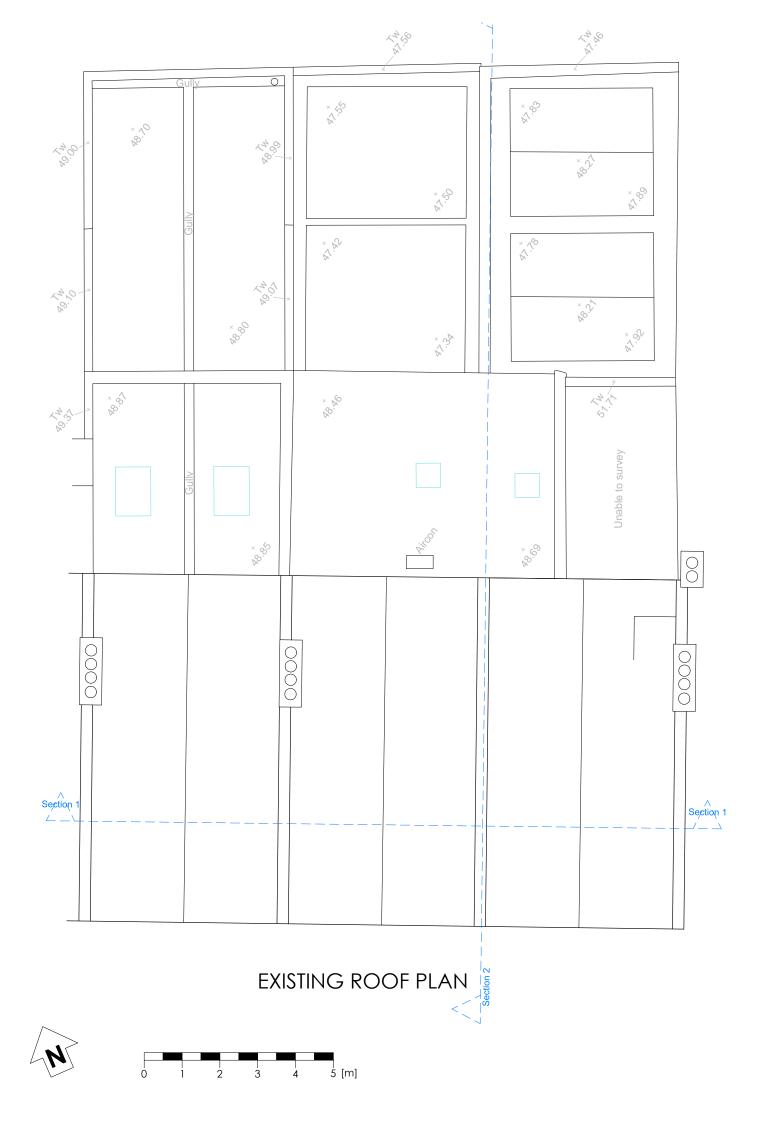

-------------|----------|----------|
| DO NOT SCALE THIS DRAWING WRITTEN DIMENSIONS ONLY TO BE USED              | PROJECT NO. 5341             |       | Consultancy Ltd<br>bot's Place |                 | D        | ۷ ل      |
| ALL DIMENSIONS ARE IN MILLIMETRES                                         | FOR PLANNING PURPOSES ONLY   |       | on NW6 4NP                     |                 | F        | $\neg D$ |
| ALL DIMENSIONS TO BE VERIFIED ON SITE  ANY INCONSISTENCIES TO BE REPORTED | 286-290 KILBURN<br>HIGH ROAD | TITLE | EXISTING GROUN                 | D & FIRST       | FLOOR P  | LANS     |
| TO THE ARCHITECT IMMEDIATELY  COPYRIGHT © PAD CONSULTANCY LTD             | LONDON<br>NW6 2DB            | SCALE | 1:100 (A3)                     | DRAWING NO. EX. | 01 REV — | DRAWN IB |









**EXISTING FRONT ELEVATION** 





| DO NOT SCALE THIS DRAWING WRITTEN DIMENSIONS ONLY TO BE USED