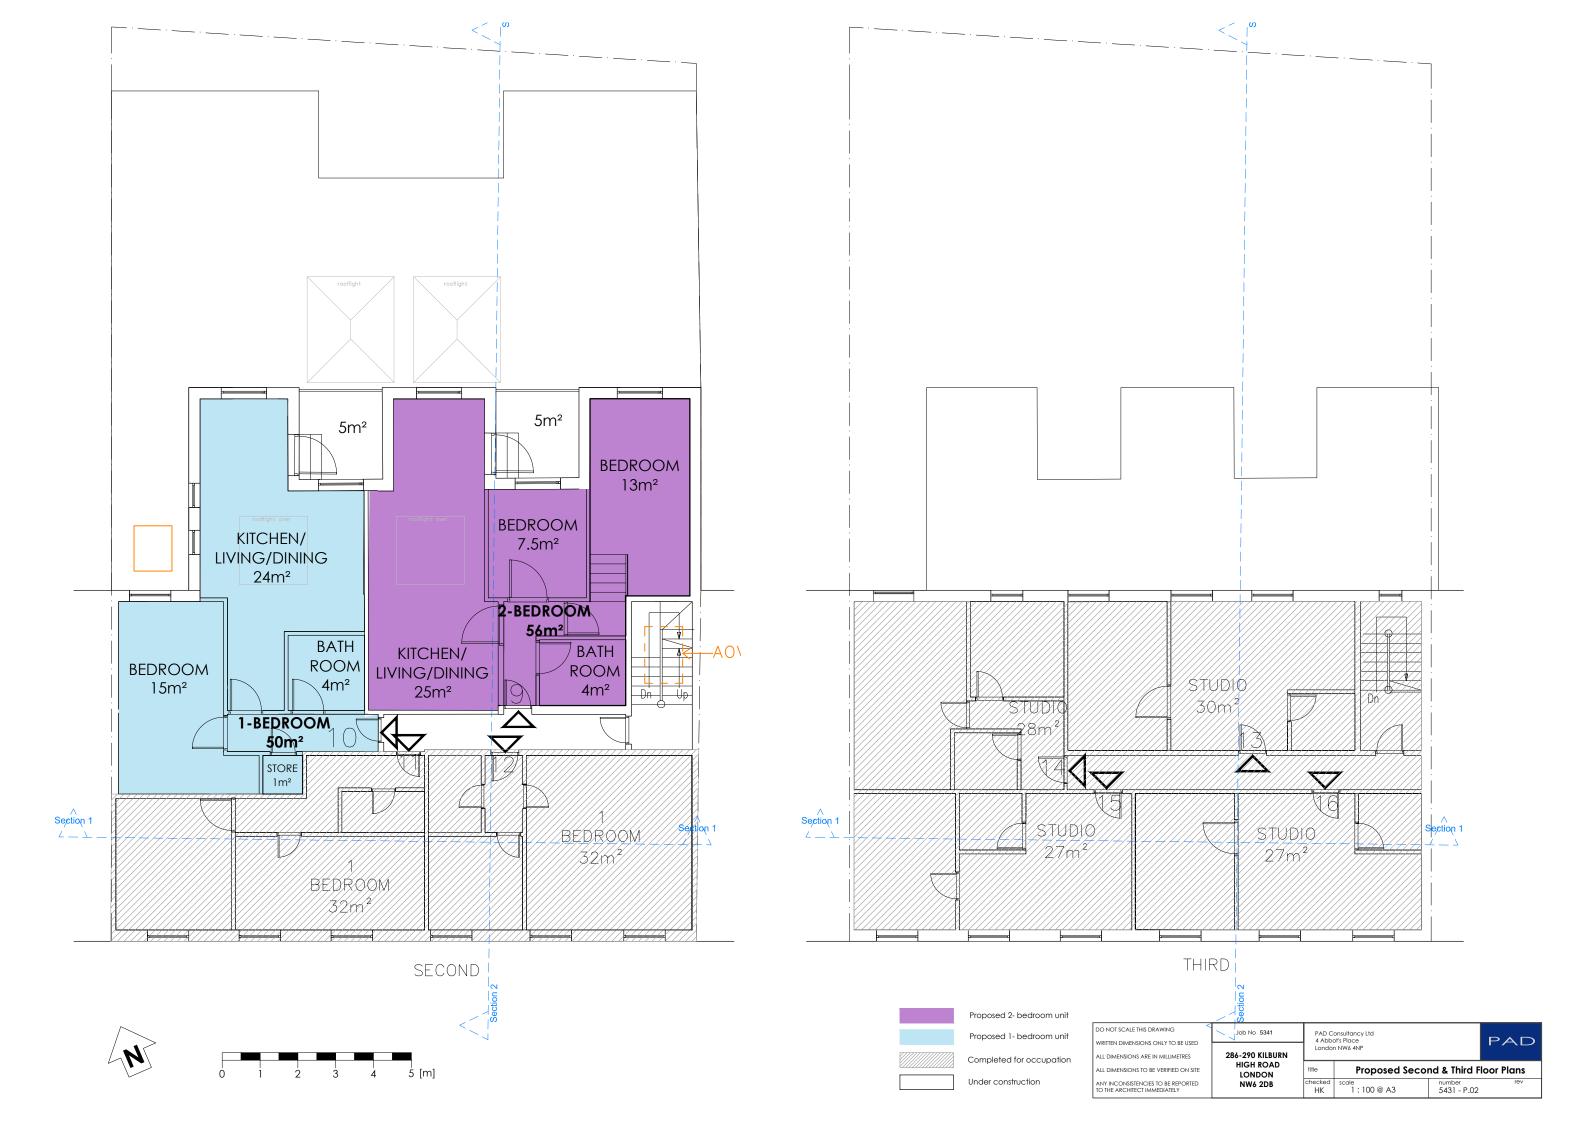

### SECOND FLOOR PLAN

## 0 1 2 3 4 5 [m]

CONSENTED SCHEME APPROVED 13TH OCTOBER 2015 LPA REFERENCE: 2015/4791/P

#### THIRD FLOOR PLAN

| DO NOT SCALE THIS DRAWING WRITTEN DIMENSIONS ONLY TO BE USED ALL DIMENSIONS ARE IN MILLIMETRES | PROJECT NO. 5341  FOR PLANNING PURPOSES ONLY | 4 Ab  | Consultancy Ltd<br>bot's Place<br>on NW6 4NP |                 | PA        |
|------------------------------------------------------------------------------------------------|----------------------------------------------|-------|----------------------------------------------|-----------------|-----------|
| ALL DIMENSIONS TO BE VERIFIED ON SITE  ANY INCONSISTENCIES TO BE REPORTED                      | 286-290 KILBURN<br>HIGH ROAD                 | TITLE | APPROVED SECO                                | ND & THIRI      | D FLOOR F |
| TO THE ARCHITECT IMMEDIATELY  COPYRIGHT © PAD CONSULTANCY LTD                                  | LONDON<br>NW6 2DB                            | SCALE | 1:100 (A3)                                   | DRAWING NO. PN. | 02 REV —  |

| Schedule of Residential Accommodation |          |             |              |  |  |
|---------------------------------------|----------|-------------|--------------|--|--|
| Flat                                  | GIA m2   | Description | Level        |  |  |
| 1                                     | 35       | 1 Bed       | Ground Floor |  |  |
| 2                                     | 34       | 1 Bed       | Ground Floor |  |  |
| 3                                     | 42       | 1 Bed       | Ground Floor |  |  |
| 4                                     | 76       | 2 Bed       | 1st Floor    |  |  |
| 5                                     | 41       | 1Bed        | 1st Floor    |  |  |
| 6                                     | 38<br>82 | 1Bed        | 1st Floor    |  |  |
| 7                                     | 82       | 2 Bed       | 1st Floor    |  |  |
| 8                                     | 34       | 1Bed        | 1st Floor    |  |  |
| 9                                     | 34<br>56 | 2 Bed       | 2nd Floor    |  |  |
| 10                                    | 50       | 1Bed        | 2nd Floor    |  |  |
| 11                                    | 32       | 1Bed        | 2nd Floor    |  |  |
| 12                                    | 32       | 1Bed        | 2nd Floor    |  |  |
| 13                                    | 30       | Studio      | 3rd Floor    |  |  |
| 14                                    | 28       | Studio      | 3rd Floor    |  |  |
| 15                                    | 27       | Studio      | 3rd Floor    |  |  |
| 16                                    | 27       | Studio      | 3rd Floor    |  |  |

| Residential Total | 664 m² - 7,144 ft² |  |
|-------------------|--------------------|--|
|-------------------|--------------------|--|

Commercial  $130 \text{ m}^2 - 1{,}399 \text{ ft}^2$ 

TOTAL 794 m<sup>2</sup> - 8,543 ft<sup>2</sup>