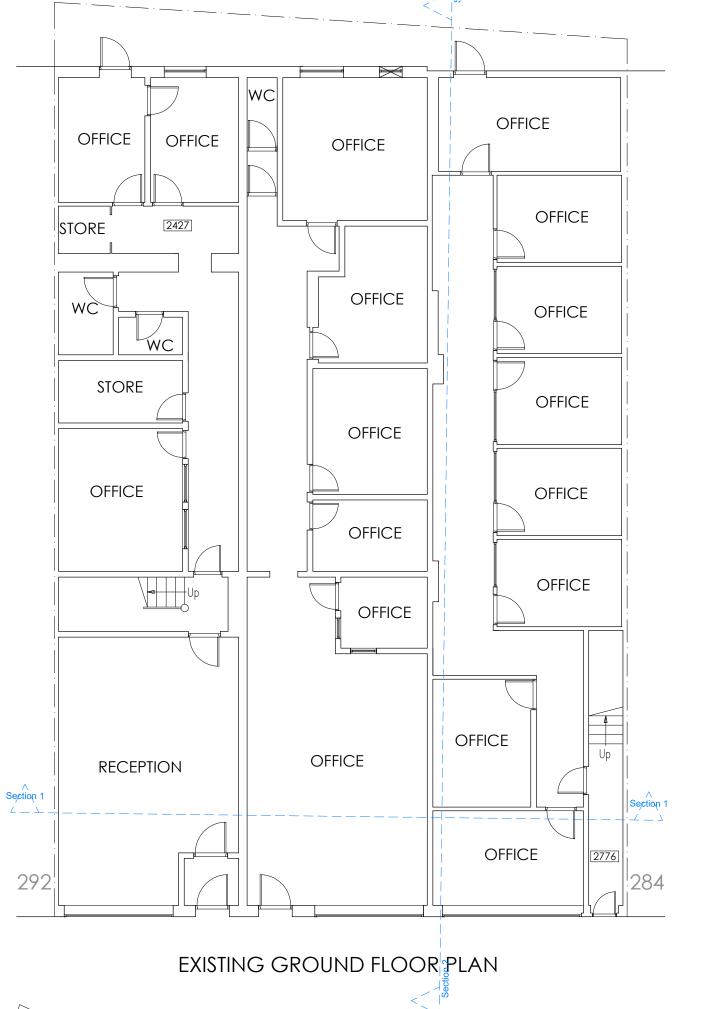

## EXISTING FIRST FLOOR PLAN

|                                                                           |                              | ă .   |                                |                 |          |          |
|---------------------------------------------------------------------------|------------------------------|-------|--------------------------------|-----------------|----------|----------|
| DO NOT SCALE THIS DRAWING WRITTEN DIMENSIONS ONLY TO BE USED              | PROJECT NO. 5341             |       | Consultancy Ltd<br>bot's Place |                 | D        | ۷ ل      |
| ALL DIMENSIONS ARE IN MILLIMETRES                                         | FOR PLANNING PURPOSES ONLY   |       | on NW6 4NP                     |                 | F        | $\neg D$ |
| ALL DIMENSIONS TO BE VERIFIED ON SITE  ANY INCONSISTENCIES TO BE REPORTED | 286-290 KILBURN<br>HIGH ROAD | TITLE | EXISTING GROUN                 | D & FIRST       | FLOOR P  | LANS     |
| TO THE ARCHITECT IMMEDIATELY  COPYRIGHT © PAD CONSULTANCY LTD             | LONDON<br>NW6 2DB            | SCALE | 1:100 (A3)                     | DRAWING NO. EX. | 01 REV — | DRAWN IB |