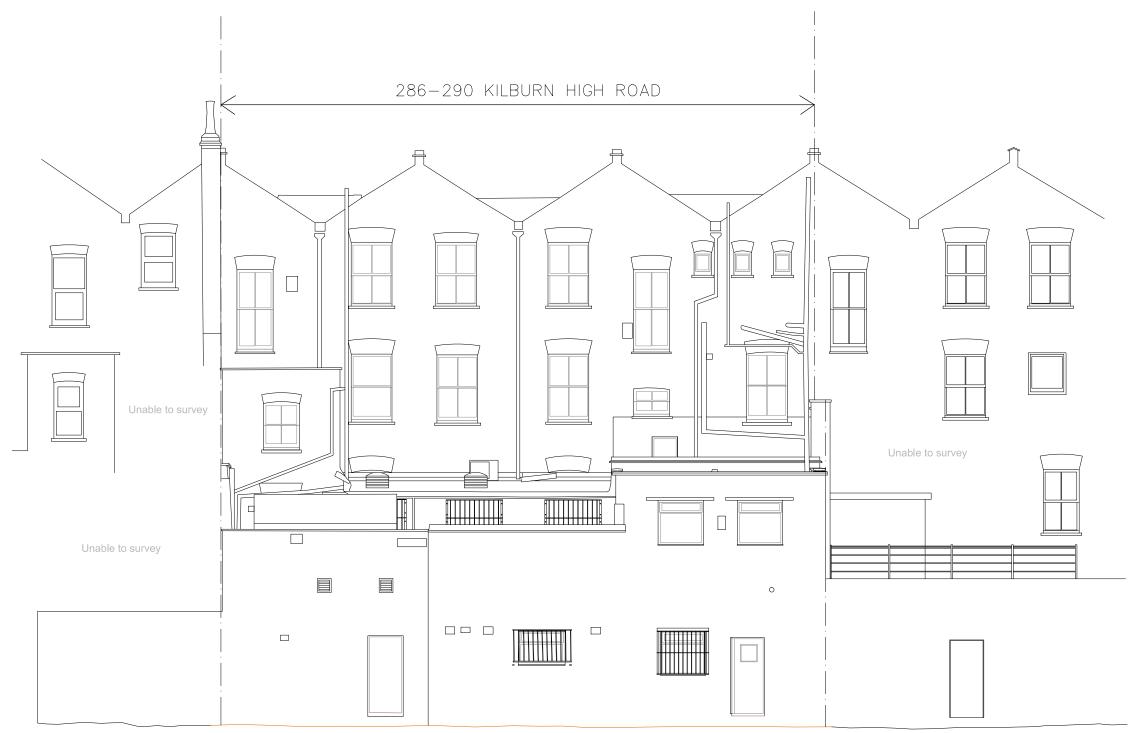

EXISTING REAR ELEVATION

| DO NOT SCALE THIS DRAWING WRITTEN DIMENSIONS ONLY TO BE USED              | ргојест по. 5341             |       | PAD Consultancy Ltd<br>4 Abbot's Place |                  | PAD     |          |
|---------------------------------------------------------------------------|------------------------------|-------|----------------------------------------|------------------|---------|----------|
| ALL DIMENSIONS ARE IN MILLIMETRES                                         | FOR PLANNING PURPOSES ONLY   | Lond  | London NW6 4NP                         |                  |         | (0       |
| ALL DIMENSIONS TO BE VERIFIED ON SITE  ANY INCONSISTENCIES TO BE REPORTED | 286-290 KILBURN<br>HIGH ROAD | TITLE | EXISTING REAR E                        | ELEVATION        |         |          |
| TO THE ARCHITECT IMMEDIATELY  COPYRIGHT © PAD CONSULTANCY LTD             | LONDON<br>NW6 2DB            | SCALE | 1:100 (A3)                             | DRAWING NO. EX.O | 5 REV — | DRAWN IB |