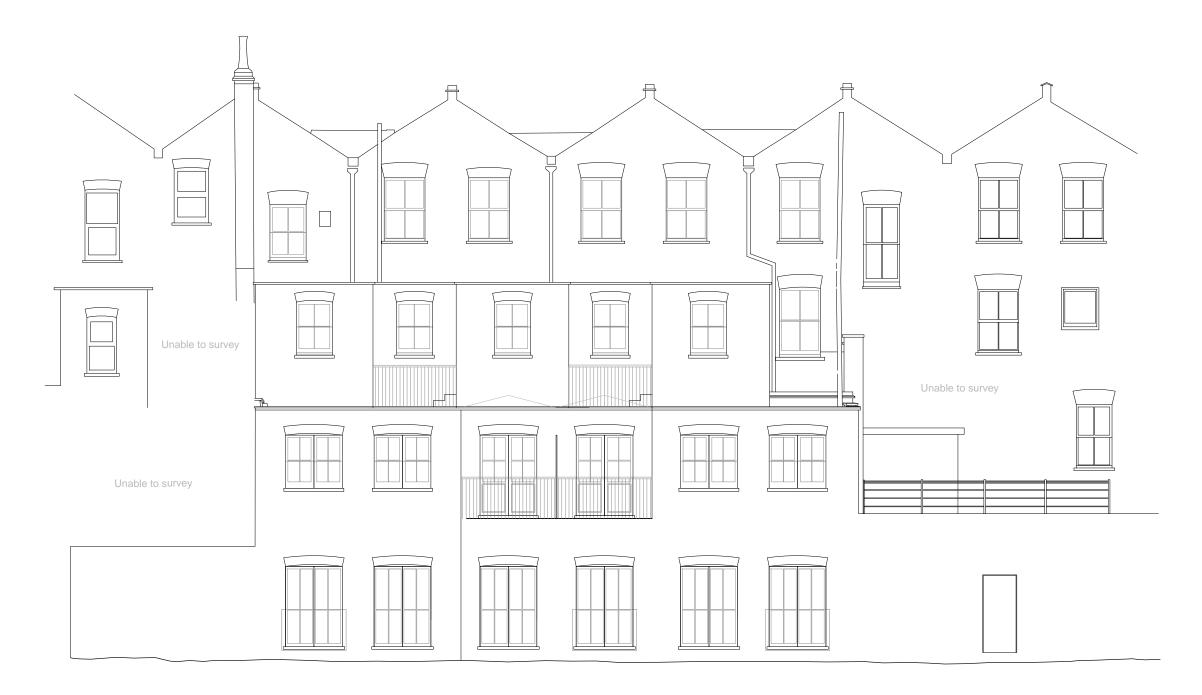

EXISTING REAR ELEVATION

| DO NOT SCALE THIS DRAWING WRITTEN DIMENSIONS ONLY TO BE USED              | ргојест по. 5341             |       | PAD Consultancy Ltd<br>4 Abbot's Place |                  | PAD     |          |
|---------------------------------------------------------------------------|------------------------------|-------|----------------------------------------|------------------|---------|----------|
| ALL DIMENSIONS ARE IN MILLIMETRES                                         | FOR PLANNING PURPOSES ONLY   | Lond  | London NW6 4NP                         |                  |         | (0       |
| ALL DIMENSIONS TO BE VERIFIED ON SITE  ANY INCONSISTENCIES TO BE REPORTED | 286-290 KILBURN<br>HIGH ROAD | TITLE | EXISTING REAR E                        | ELEVATION        |         |          |
| TO THE ARCHITECT IMMEDIATELY  COPYRIGHT © PAD CONSULTANCY LTD             | LONDON<br>NW6 2DB            | SCALE | 1:100 (A3)                             | DRAWING NO. EX.O | 5 REV — | DRAWN IB |