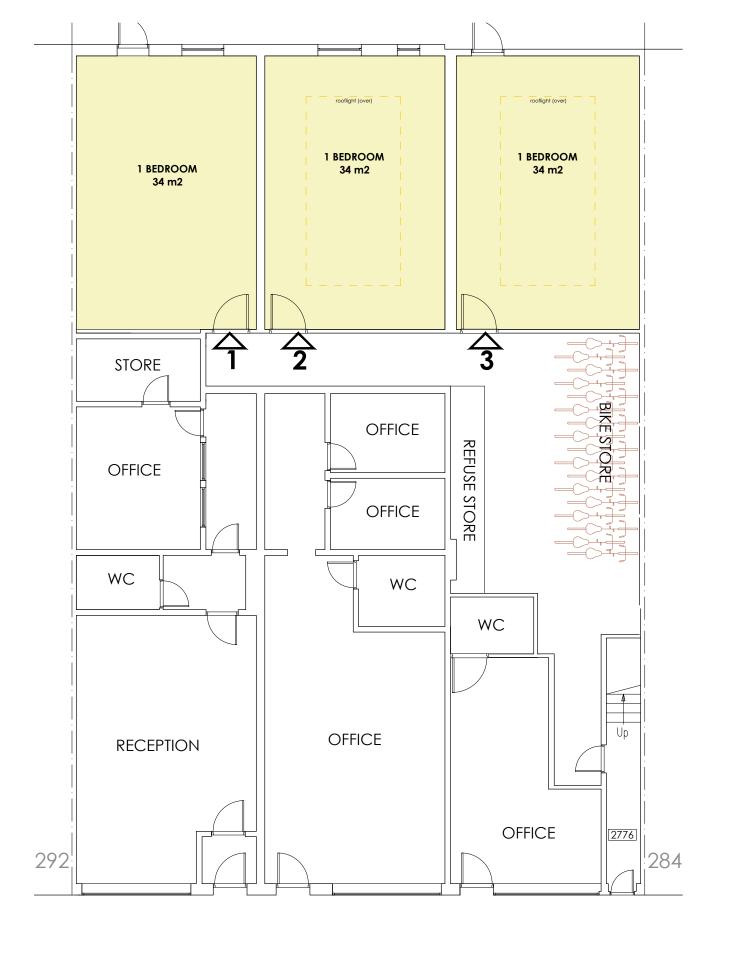

#### GROUND FLOOR PLAN

CONSENTED SCHEME APPROVED 13TH OCTOBER 2015 LPA REFERENCE: 2015/4791/P

| Schedule of Residential Accommodation |                      |             |              |  |  |  |  |  |
|---------------------------------------|----------------------|-------------|--------------|--|--|--|--|--|
| Flat                                  | GIA m2               | Description | Level        |  |  |  |  |  |
| 1                                     | 34                   | 1 Bed       | Ground Floor |  |  |  |  |  |
| 2                                     | 34                   | 1 Bed       | Ground Floor |  |  |  |  |  |
| 3                                     | 34<br>34<br>35       | 1 Bed       | Ground Floor |  |  |  |  |  |
| 4                                     | 35                   | 1Bed        | 1st Floor    |  |  |  |  |  |
| 5                                     | 41                   | 1Bed        | 1st Floor    |  |  |  |  |  |
| 6                                     | 41                   | 1Bed        | 1st Floor    |  |  |  |  |  |
| 7                                     | 48                   | 2 Bed       | 1st Floor    |  |  |  |  |  |
| 8                                     | 34                   | 1Bed        | 1st Floor    |  |  |  |  |  |
| 9                                     | 32<br>32<br>32<br>32 | 1Bed        | 2nd Floor    |  |  |  |  |  |
| 10                                    | 32                   | 1Bed        | 2nd Floor    |  |  |  |  |  |
| 11                                    | 32                   | 1Bed        | 2nd Floor    |  |  |  |  |  |
| 12                                    | 32                   | 1Bed        | 2nd Floor    |  |  |  |  |  |
| 13                                    | 30                   | Studio      | 3rd Floor    |  |  |  |  |  |
| 14                                    | 28                   | Studio      | 3rd Floor    |  |  |  |  |  |
| 15                                    | 27                   | Studio      | 3rd Floor    |  |  |  |  |  |
| 16                                    | 27                   | Studio      | 3rd Floor    |  |  |  |  |  |