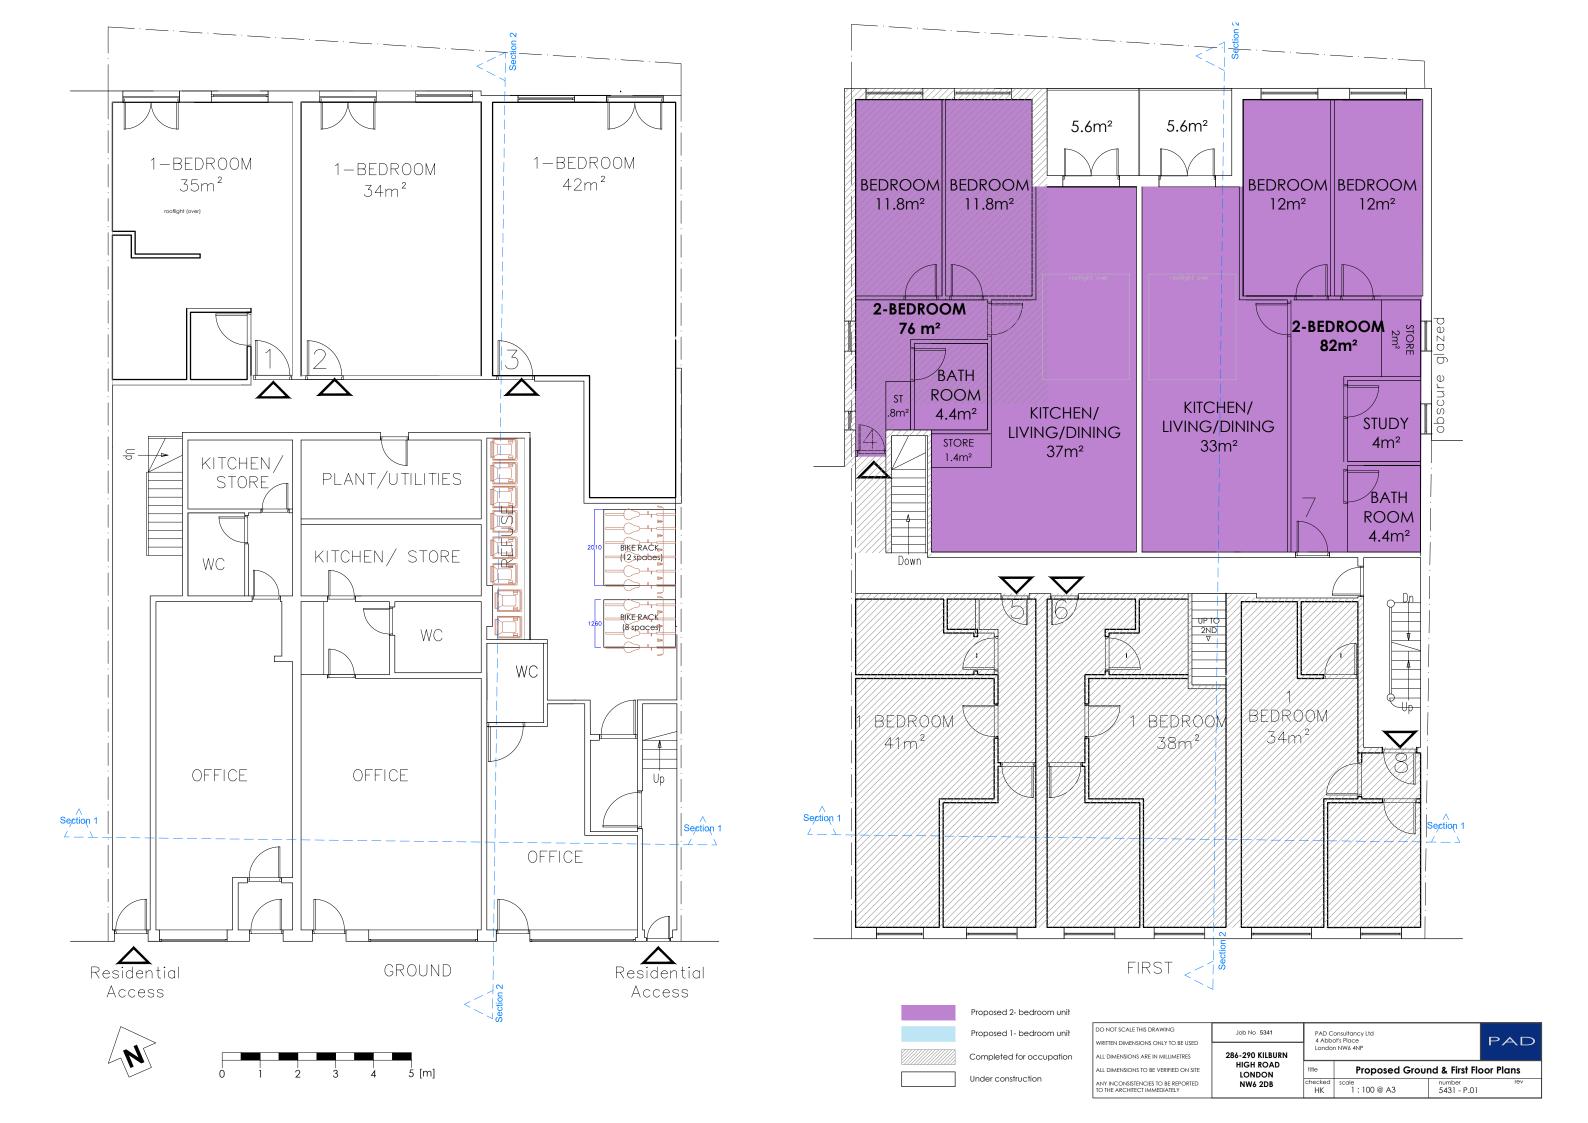

#### GROUND FLOOR PLAN

CONSENTED SCHEME APPROVED 13TH OCTOBER 2015 LPA REFERENCE: 2015/4791/P

#### FIRST FLOOR PLAN

| DO NOT SCALE THIS DRAWING WRITTEN DIMENSIONS ONLY TO BE USED ALL DIMENSIONS ARE IN MILLIMETRES | PROJECT NO. 5341  FOR PLANNING PURPOSES ONLY | 4 Ab  | Consultancy Ltd<br>bot's Place<br>on NW6 4NP |                 | PA        |
|------------------------------------------------------------------------------------------------|----------------------------------------------|-------|----------------------------------------------|-----------------|-----------|
| ALL DIMENSIONS TO BE VERIFIED ON SITE  ANY INCONSISTENCIES TO BE REPORTED                      | 286-290 KILBURN<br>HIGH ROAD                 | TITLE | APPROVED GROU                                | ND & FIRS       | T FLOOR F |
| TO THE ARCHITECT IMMEDIATELY  COPYRIGHT © PAD CONSULTANCY LTD                                  | LONDON<br>NW6 2DB                            | SCALE | 1:100 (A3)                                   | DRAWING NO. PN. | 01 REV -  |

| Schedule of Residential Accommodation |          |             |              |  |  |
|---------------------------------------|----------|-------------|--------------|--|--|
| Flat                                  | GIA m2   | Description | Level        |  |  |
| 1                                     | 35       | 1 Bed       | Ground Floor |  |  |
| 2                                     | 34       | 1 Bed       | Ground Floor |  |  |
| 3                                     | 42       | 1 Bed       | Ground Floor |  |  |
| 4                                     | 76       | 2 Bed       | 1st Floor    |  |  |
| 5                                     | 41       | 1Bed        | 1st Floor    |  |  |
| 6                                     | 38<br>82 | 1Bed        | 1st Floor    |  |  |
| 7                                     | 82       | 2 Bed       | 1st Floor    |  |  |
| 8                                     | 34       | 1Bed        | 1st Floor    |  |  |
| 9                                     | 34<br>56 | 2 Bed       | 2nd Floor    |  |  |
| 10                                    | 50       | 1Bed        | 2nd Floor    |  |  |
| 11                                    | 32       | 1Bed        | 2nd Floor    |  |  |
| 12                                    | 32       | 1Bed        | 2nd Floor    |  |  |
| 13                                    | 30       | Studio      | 3rd Floor    |  |  |
| 14                                    | 28       | Studio      | 3rd Floor    |  |  |
| 15                                    | 27       | Studio      | 3rd Floor    |  |  |
| 16                                    | 27       | Studio      | 3rd Floor    |  |  |

| Residential Total | 664 m² - 7,144 ft² |  |
|-------------------|--------------------|--|
|-------------------|--------------------|--|

Commercial  $130 \text{ m}^2 - 1{,}399 \text{ ft}^2$ 

TOTAL 794 m<sup>2</sup> - 8,543 ft<sup>2</sup>