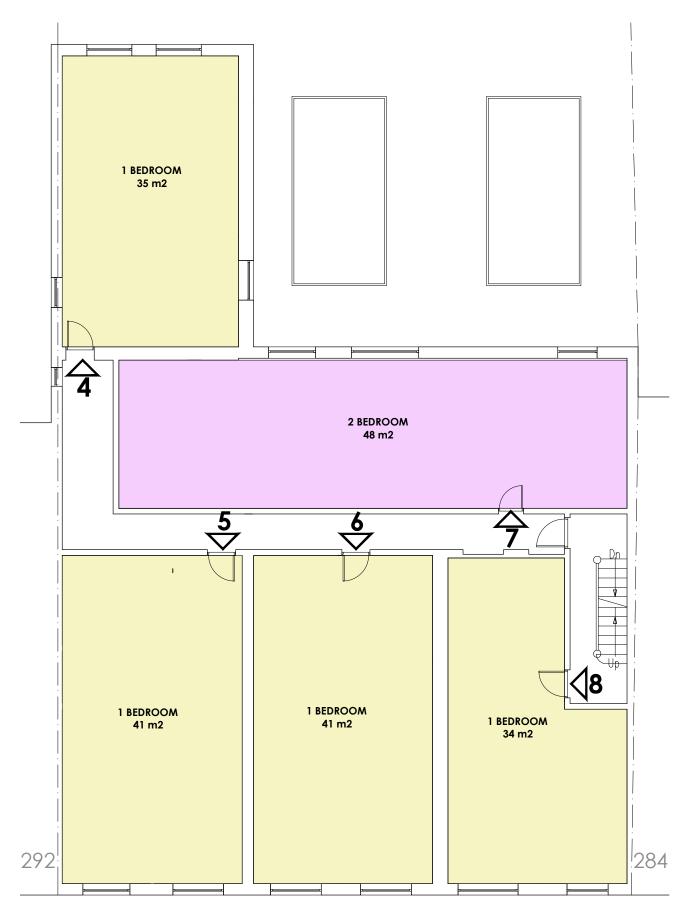

#### FIRST FLOOR PLAN

| DO NOT SCALE THIS DRAWING WRITTEN DIMENSIONS ONLY TO BE USED ALL DIMENSIONS ARE IN MILLIMETRES | PROJECT NO. 5341  FOR PLANNING PURPOSES ONLY | 4 Ab  | Consultancy Ltd<br>bot's Place<br>on NW6 4NP |                 | PA        |
|------------------------------------------------------------------------------------------------|----------------------------------------------|-------|----------------------------------------------|-----------------|-----------|
| ALL DIMENSIONS TO BE VERIFIED ON SITE  ANY INCONSISTENCIES TO BE REPORTED                      | 286-290 KILBURN<br>HIGH ROAD                 | TITLE | APPROVED GROU                                | ND & FIRS       | T FLOOR F |
| TO THE ARCHITECT IMMEDIATELY  COPYRIGHT © PAD CONSULTANCY LTD                                  | LONDON<br>NW6 2DB                            | SCALE | 1:100 (A3)                                   | DRAWING NO. PN. | 01 REV -  |

| Schedule of Residential Accommodation |                      |             |              |  |  |  |  |  |
|---------------------------------------|----------------------|-------------|--------------|--|--|--|--|--|
| Flat                                  | GIA m2               | Description | Level        |  |  |  |  |  |
| 1                                     | 34                   | 1 Bed       | Ground Floor |  |  |  |  |  |
| 2                                     | 34                   | 1 Bed       | Ground Floor |  |  |  |  |  |
| 3                                     | 34<br>34<br>35       | 1 Bed       | Ground Floor |  |  |  |  |  |
| 4                                     | 35                   | 1Bed        | 1st Floor    |  |  |  |  |  |
| 5                                     | 41                   | 1Bed        | 1st Floor    |  |  |  |  |  |
| 6                                     | 41                   | 1Bed        | 1st Floor    |  |  |  |  |  |
| 7                                     | 48                   | 2 Bed       | 1st Floor    |  |  |  |  |  |
| 8                                     | 34                   | 1Bed        | 1st Floor    |  |  |  |  |  |
| 9                                     | 32<br>32<br>32<br>32 | 1Bed        | 2nd Floor    |  |  |  |  |  |
| 10                                    | 32                   | 1Bed        | 2nd Floor    |  |  |  |  |  |
| 11                                    | 32                   | 1Bed        | 2nd Floor    |  |  |  |  |  |
| 12                                    | 32                   | 1Bed        | 2nd Floor    |  |  |  |  |  |
| 13                                    | 30                   | Studio      | 3rd Floor    |  |  |  |  |  |
| 14                                    | 28                   | Studio      | 3rd Floor    |  |  |  |  |  |
| 15                                    | 27                   | Studio      | 3rd Floor    |  |  |  |  |  |
| 16                                    | 27                   | Studio      | 3rd Floor    |  |  |  |  |  |