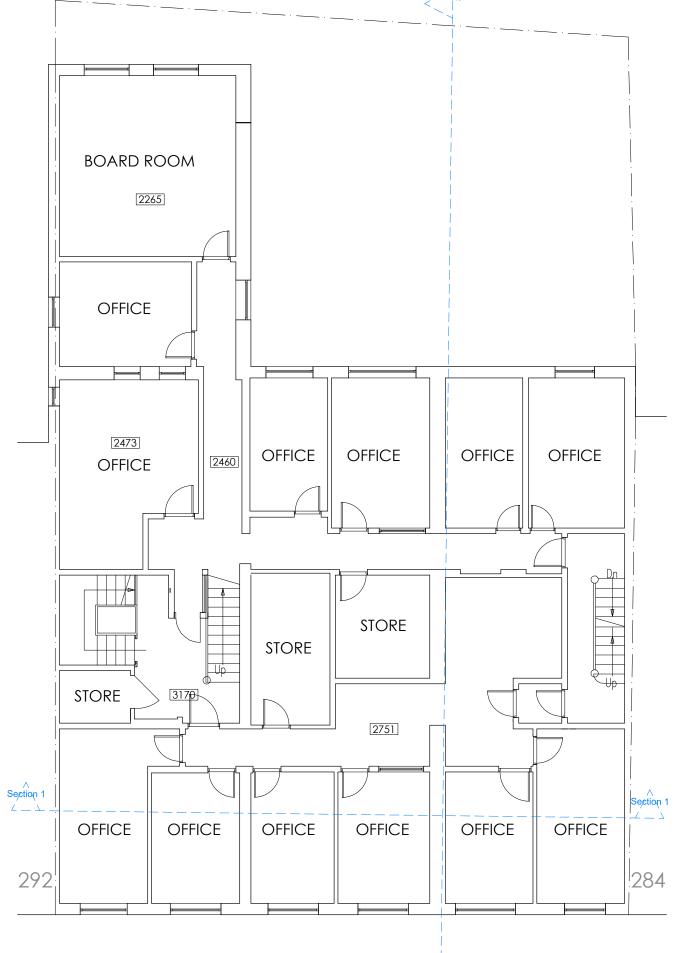

## EXISTING FIRST FLOOR PLAN

|                                                                           |                              | ă .   |                                |                 |          |          |
|---------------------------------------------------------------------------|------------------------------|-------|--------------------------------|-----------------|----------|----------|
| DO NOT SCALE THIS DRAWING WRITTEN DIMENSIONS ONLY TO BE USED              | PROJECT NO. 5341             |       | Consultancy Ltd<br>bot's Place |                 | D        | ۷ ل      |
| ALL DIMENSIONS ARE IN MILLIMETRES                                         | FOR PLANNING PURPOSES ONLY   |       | on NW6 4NP                     |                 | F        | $\neg D$ |
| ALL DIMENSIONS TO BE VERIFIED ON SITE  ANY INCONSISTENCIES TO BE REPORTED | 286-290 KILBURN<br>HIGH ROAD | TITLE | EXISTING GROUN                 | D & FIRST       | FLOOR P  | LANS     |
| TO THE ARCHITECT IMMEDIATELY  COPYRIGHT © PAD CONSULTANCY LTD             | LONDON<br>NW6 2DB            | SCALE | 1:100 (A3)                     | DRAWING NO. EX. | 01 REV — | DRAWN IB |