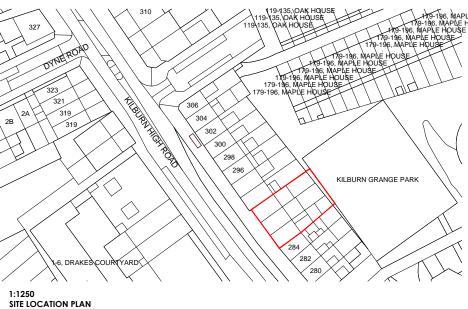

1:500 BLOCK PLAN

PAD Consultancy Ltd 4 Abbot's Place London NW6 4NP

SCALE 1:500, 1:1250 (A3)

TITLE LOCATION MAP & ORDNANCE SURVEY PLAN

DRAWING NO. OS

DO NOT SCALE THIS DRAWING

WRITTEN DIMENSIONS ONLY TO BE USED ALL DIMENSIONS ARE IN MILLIMETRES

ALL DIMENSIONS TO BE VERIFIED ON SITE

ANY INCONSISTENCIES TO BE REPORTED TO THE ARCHITECT IMMEDIATELY

COPYRIGHT © PAD CONSULTANCY LTD

**Р**ВОЈЕСТ **NO.** 5341

FOR PLANNING PURPOSES ONLY 286–290 KILBURN HIGH ROAD LONDON NW6 2DB