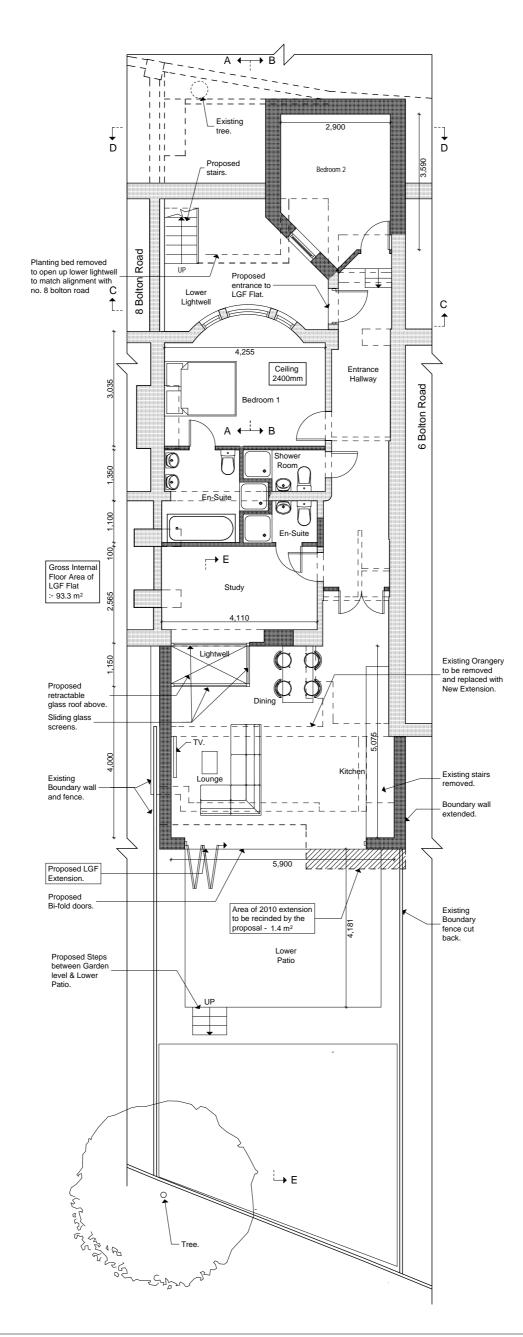

\_ 5m

|  | Project                      | 7 Bolton Road  | Refere      | ence 1249-BA-111         | B            | Preliminary   |  | - | Date                                                              | Deriver and the second s | File Ref: 1249 - BA - Plans 3.pln ⓒ Copyright                                                                                                                                              |
|--|------------------------------|----------------|-------------|--------------------------|--------------|---------------|--|---|-------------------------------------------------------------------|-----------------------------------------------------------------------------------------------------------------------------------------------------------------------------------------------------------------------------------------------------------------------------------------------------------------------------------------------------------------------------------------------------------------------------------------------------------------------------------------------------------------------------------------------------------------------------------------------------------------------------------------------------------------------------------------------------|--------------------------------------------------------------------------------------------------------------------------------------------------------------------------------------------|
|  |                              | 7 Donor Noau   | Numb        | 1243-DA-111              | D            | Planning      |  |   | Design amendments to internal layout.<br>Amendment to annotation. |                                                                                                                                                                                                                                                                                                                                                                                                                                                                                                                                                                                                                                                                                                     |                                                                                                                                                                                            |
|  | Client                       | Litven Limited | Date Apr 16 | Scale 1:100 Drawing Size | A3           | Building Regs |  |   | 24-04-17                                                          |                                                                                                                                                                                                                                                                                                                                                                                                                                                                                                                                                                                                                                                                                                     |                                                                                                                                                                                            |
|  |                              |                |             |                          |              | Tender        |  |   |                                                                   |                                                                                                                                                                                                                                                                                                                                                                                                                                                                                                                                                                                                                                                                                                     | DONALDSHEARER<br>CHARTERED ARCHITECTS<br>Scholar's House, Shotlery Brook Office Park,<br>Timothy's Bridge Road, Strafford-upon-Avon,<br>Warwickshire, CV37 9NR ds-architects@hotmail.co.uk |
|  | Drawing<br>Proposed LGF Plan |                |             |                          | Construction |               |  |   |                                                                   |                                                                                                                                                                                                                                                                                                                                                                                                                                                                                                                                                                                                                                                                                                     |                                                                                                                                                                                            |
|  |                              |                |             |                          |              | As Built      |  |   |                                                                   |                                                                                                                                                                                                                                                                                                                                                                                                                                                                                                                                                                                                                                                                                                     |                                                                                                                                                                                            |
|  |                              |                |             |                          |              |               |  |   |                                                                   |                                                                                                                                                                                                                                                                                                                                                                                                                                                                                                                                                                                                                                                                                                     |                                                                                                                                                                                            |