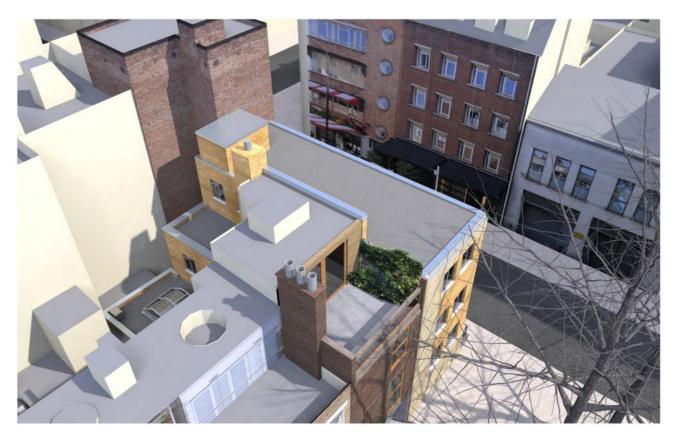

View 3 - View from Whitfield Street: EXISTING

View3-View from Whitfield Street: PROPOSED

View 4 - View set back from Whitfield Street: EXISTING

View 4 - View set back from Whitfield Street: PROPOSED

View 5 - View from the air: EXISTING

View 5 - View from the air: PROPOSED

View 7 - View from Crabtree Fields: EXISTING

View 7 - View from Crabtree Fields: PROPOSED