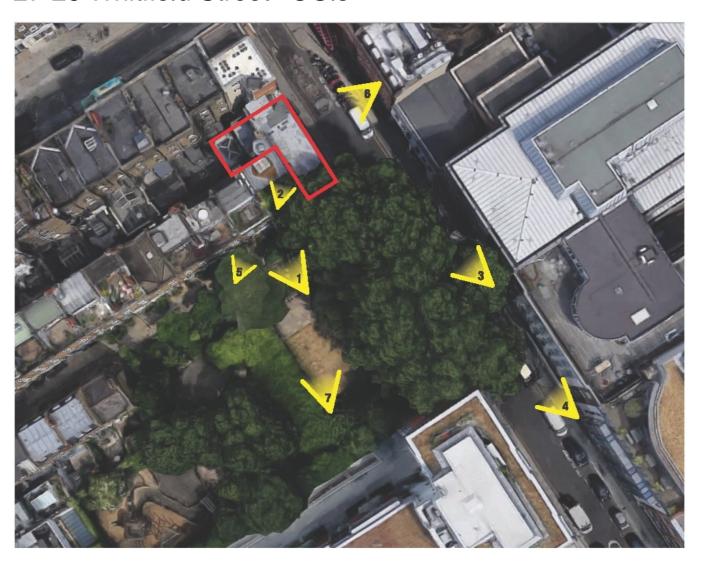

View1 - Elevation from Whitfield Street

View2 - Viewfrom1 CcMllePlaceTerrace Garden

View 3 - View from Whitfield Street

View 4 - Viewset back fromWhitfield street

View 5 - View from the air

View7-ViewfromCrabtreeRelds

**Viewpoints Plan** 

View 1 - Elevation from Whitfield Street: EXISTING

View1 - Elevation from Whitfield Street: PROPOSED

View 2 - View from 1 Colville Place Terrace Garden: EXISTING

View2-Viewfrom1ColvillePlaceTerraceGarden:PROPOSED

View 3 - View from Whitfield Street: EXISTING

View3-View from Whitfield Street: PROPOSED

View 4 - View set back from Whitfield Street: EXISTING

View 4 - View set back from Whitfield Street: PROPOSED

View 5 - View from the air: EXISTING

View 5 - View from the air: PROPOSED

View 7 - View from Crabtree Fields: EXISTING

View 7 - View from Crabtree Fields: PROPOSED