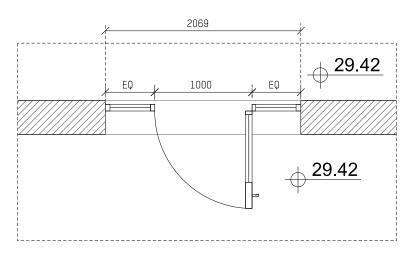

### White House Hotel

PROPOSAL GROUND FLOOR EXTERNAL DOOR

| Scale (8 Al <b>1:20</b> | Scale (8 A3 <b>1:40</b> | Drawn by   | MT |
|-------------------------|-------------------------|------------|----|
| Date 05/05              | 5/2017                  | Checked by | KM |
| Drawing No.             |                         | Rev.       |    |
| 598.16 PL               | 3100 700                | -          |    |