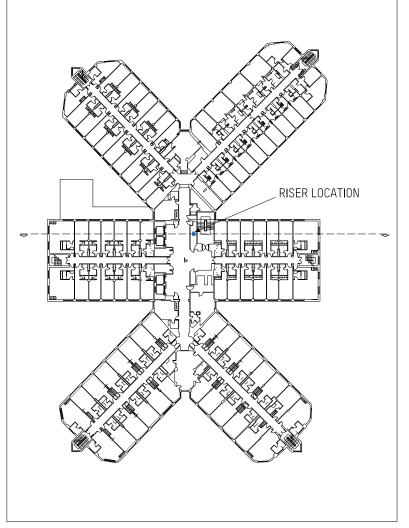

SCHEMATIC SECTION/ SCALE 1:200

29.1m Shelter RISER LOCATION ALBANY STREET Melia White House Hotel 29.3m OSNABURGH TERRACE

LONGFORD STREET

LB

ROOF PLAN/ SCALE 1:400

DO NOT SCALE FROM THIS DRAWING ALL DIMENSIONS ARE TO BE CHECKED ON SITE PRIDE TO BUILD. DIMENSIONAL DIFFERENCES TO BE CONCINEMEN UNIT HE ACRAFECT. THIS DRAWINGS TO BE READ IN CONCINCTION WITH ALL CONSULTANTS INFORMATION, MACKAY AND PARTNERS LLP RETAIN THE COPYMENT OF ALL INFORMATION WITHIN THIS DRAWING.

SERVICES ROUTE

PROPOSED NEW PLANT

**PLANNING** 

# +Mackay Partners

ARCHITECTS & DESIGNERS

orin Studios, Florin Court, 6-9 Charterhouse Sq London EC1M 6EY tel +44 (0)207 608 1177 e mail: contact@mackayandpartners.co.uk

White House Hotel

PROPOSAL SECTION AND PLANS PLANT SPACE AND SERVICES ROUTE

ale (8 A1 1:200 Scale (8 A3 1:400 05/05/2017 y KM 598.16\_PL\_51XX\_590

GROUND FLOOR PLAN/ SCALE 1:400

FIRST FLOOR PLAN-TYPICAL PLAN (LEVEL 1-4)/ SCALE 1:400