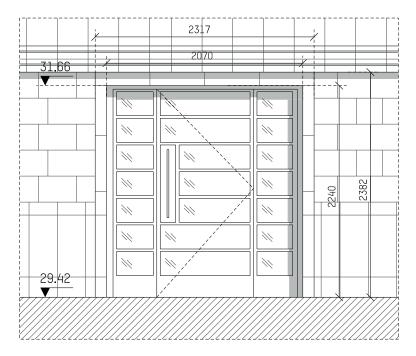

### White House Hotel

PROPOSAL GROUND FLOOR EXTERNAL DOOR

| Scale (8 Al <b>1:20</b> | Scale (8 A3 <b>1:40</b> | Drawn by   | MT |
|-------------------------|-------------------------|------------|----|
| Date 05/05              | 5/2017                  | Checked by | KM |
| Drawing No.             |                         | Rev.       |    |
| 598.16 PL               | 3100 700                | -          |    |