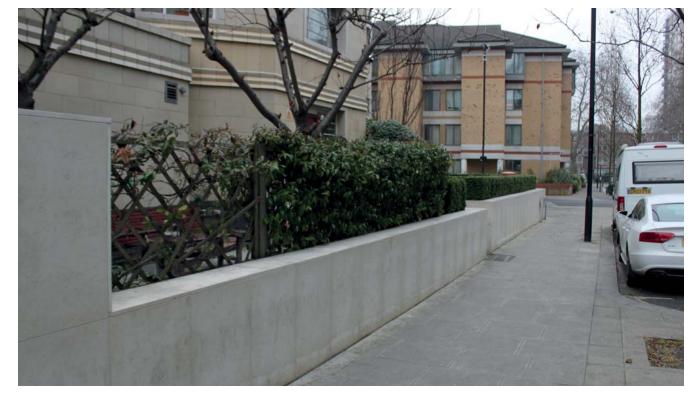

7 y KM 598.16\_PL\_51XX\_590

GROUND FLOOR PLAN/ SCALE 1:400

FIRST FLOOR PLAN-TYPICAL PLAN (LEVEL 1-4)/ SCALE 1:400

### Existing

Existing / A la carte Restaurant



Existing / A la carte Restaurant

### Concept views / Existing panelling to be retained and painted.



Proposal / Zone B Meeting Rooms



Proposal / Zone B Meeting Rooms

### Existing

Existing / Reception



Existing / Restaurant

Concept views / Existing panelling to be retained and painted.



Proposal / Entranse to Restaurant



Proposal / Reastaurant

### Existing

Existing / Restaurent Bar



Existing / Chester Suite

### Concept views / Existing panelling to be retained and painted.



Proposal / Restaurent Bar



Proposal / Waiting Area

### Concept views

### Existing





Existing / Terrace



Proposal / Terrace







Proposal / Terrace