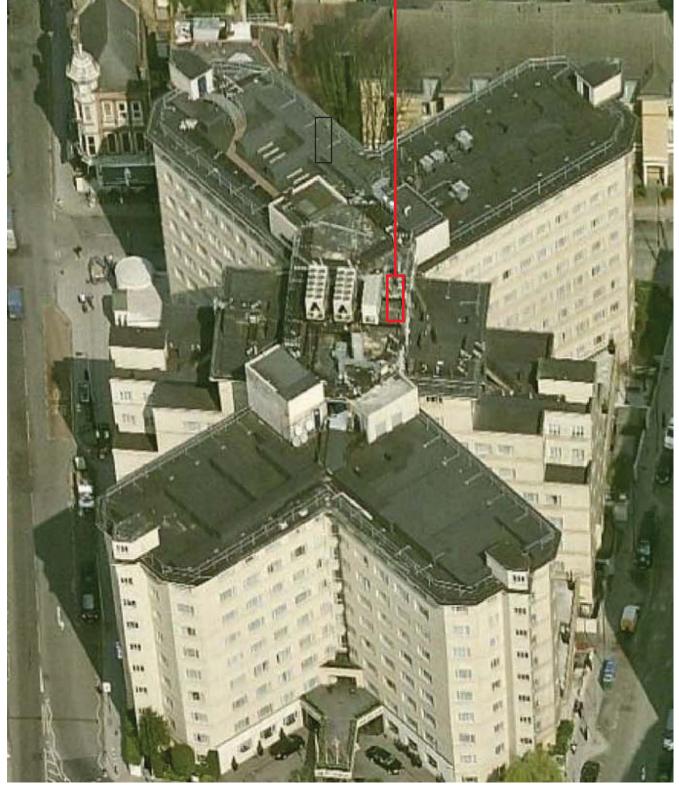

SCHEMATIC SECTION/ SCALE 1:200

29.1m Shelter RISER LOCATION ALBANY STREET Melia White House Hotel 29.3m OSNABURGH TERRACE

LONGFORD STREET

LB

ROOF PLAN/ SCALE 1:400

DO NOT SCALE FROM THIS DRAWING ALL DIMENSIONS ARE TO BE CHECKED ON SITE PRIDE TO BUILD. DIMENSIONAL DIFFERENCES TO BE CONCINEMEN UNIT HE ACRAFECT. THIS DRAWINGS TO BE READ IN CONCINCTION WITH ALL CONSULTANTS INFORMATION, MACKAY AND PARTNERS LLP RETAIN THE COPYMENT OF ALL INFORMATION WITHIN THIS DRAWING.

SERVICES ROUTE

PROPOSED NEW PLANT

**PLANNING** 