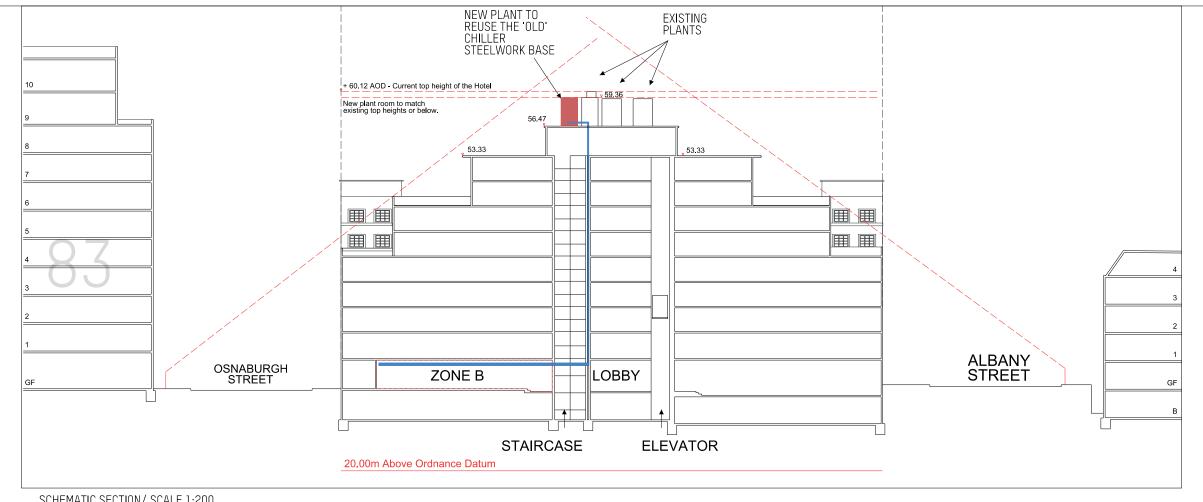

SCHEMATIC SECTION/ SCALE 1:200

29.1m Shelter RISER LOCATION ALBANY STREET Melia White House Hotel 29.3m OSNABURGH TERRACE

LONGFORD STREET

LB

ROOF PLAN/ SCALE 1:400

DO NOT SCALE FROM THIS DRAWING ALL DIMENSIONS ARE TO BE CHECKED ON SITE PRIDE TO BUILD. DIMENSIONAL DIFFERENCES TO BE CONCINEMEN UNIT HE ACRAFECT. THIS DRAWINGS TO BE READ IN CONCINCTION WITH ALL CONSULTANTS INFORMATION, MACKAY AND PARTNERS LLP RETAIN THE COPYMENT OF ALL INFORMATION WITHIN THIS DRAWING.

SERVICES ROUTE

PROPOSED NEW PLANT

**PLANNING** 

# +Mackay Partners

ARCHITECTS & DESIGNERS

orin Studios, Florin Court, 6-9 Charterhouse Sq London EC1M 6EY tel +44 (0)207 608 1177 e mail: contact@mackayandpartners.co.uk

White House Hotel

PROPOSAL SECTION AND PLANS PLANT SPACE AND SERVICES ROUTE