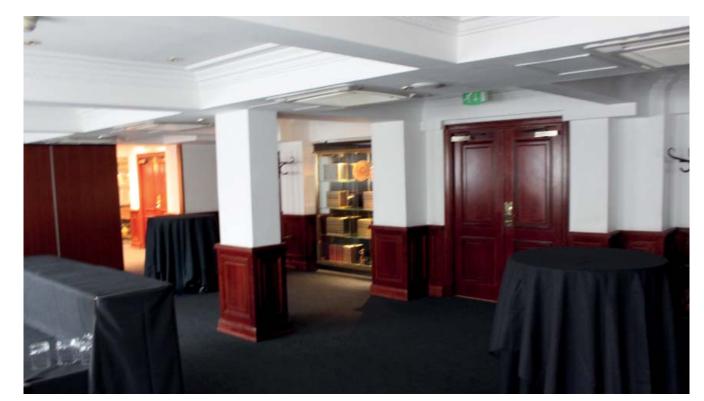

### Concept views / Existing panelling to be retained and painted.

Proposal / Zone B Meeting Rooms

Proposal / Zone B Meeting Rooms