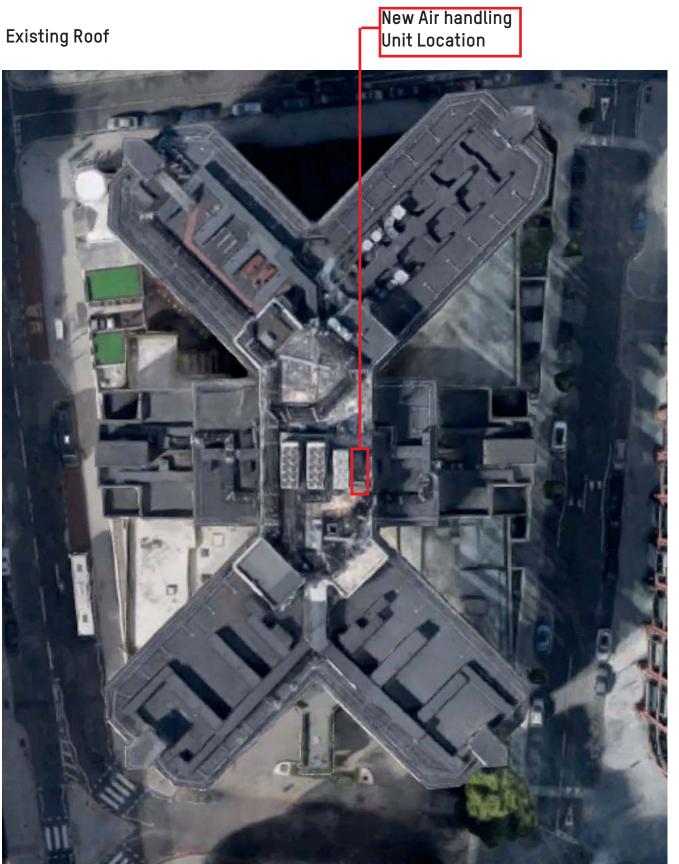

SCHEMATIC SECTION/ SCALE 1:200

29.1m Shelter RISER LOCATION ALBANY STREET Melia White House Hotel 29.3m OSNABURGH TERRACE

LONGFORD STREET

LB

ROOF PLAN/ SCALE 1:400

DO NOT SCALE FROM THIS DRAWING ALL DIMENSIONS ARE TO BE CHECKED ON SITE PRIDE TO BUILD. DIMENSIONAL DIFFERENCES TO BE CONCINEMEN UNIT HE ACRAFECT. THIS DRAWINGS TO BE READ IN CONCINCTION WITH ALL CONSULTANTS INFORMATION, MACKAY AND PARTNERS LLP RETAIN THE COPYMENT OF ALL INFORMATION WITHIN THIS DRAWING.

SERVICES ROUTE

PROPOSED NEW PLANT

**PLANNING** 