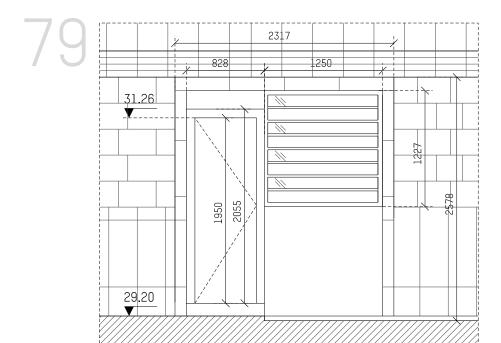

### White House Hotel

PROPOSAL GROUND FLOOR EXTERNAL DOOR

| Scale (8 Al <b>1:20</b> | Scale (8 A3 <b>1:40</b> | Drawn by   | MT |
|-------------------------|-------------------------|------------|----|
| Date 05/05              | 5/2017                  | Checked by | KM |
| Drawing No.             |                         | Rev.       |    |
| 598.16 PL               | 3100 700                | -          |    |