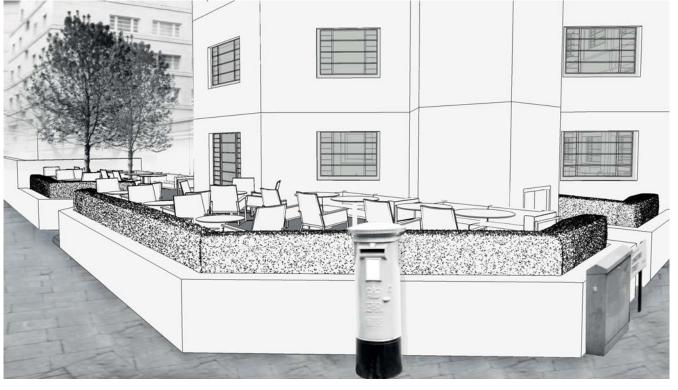

(8 A3 1:400 05/05/2017 y KM 598.16\_PL\_51XX\_590

GROUND FLOOR PLAN/ SCALE 1:400

FIRST FLOOR PLAN-TYPICAL PLAN (LEVEL 1-4)/ SCALE 1:400

### Existing

Existing / A la carte Restaurant



Existing / A la carte Restaurant

### Concept views / Existing panelling to be retained and painted.



Proposal / Zone B Meeting Rooms



Proposal / Zone B Meeting Rooms

### Existing

Existing / Reception



Existing / Restaurant

Concept views / Existing panelling to be retained and painted.



Proposal / Entranse to Restaurant



Proposal / Reastaurant

### Existing

Existing / Restaurent Bar



Existing / Chester Suite

### Concept views / Existing panelling to be retained and painted.



Proposal / Restaurent Bar



Proposal / Waiting Area

### Concept views

### Existing





Existing / Terrace



Proposal / Terrace







Proposal / Terrace