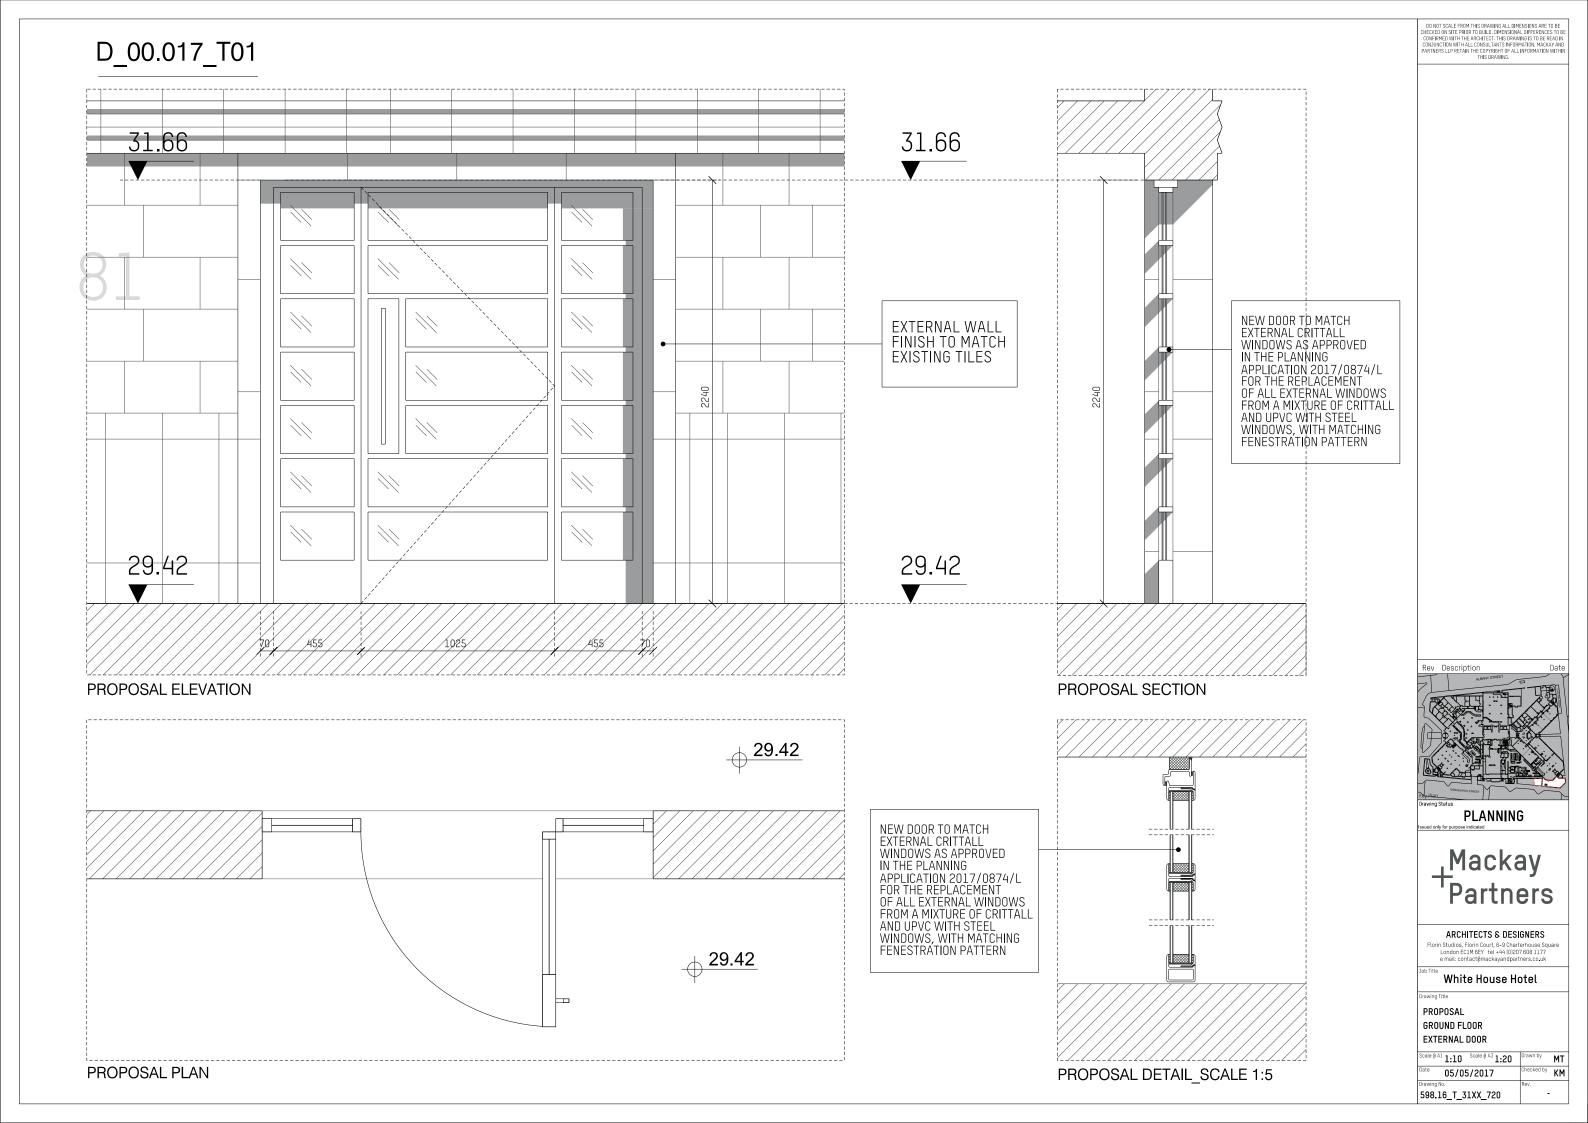

# D\_00.017\_T01

**EXISTING ELEVATION** 

**EXIXTING PLAN** 

PROPOSAL ELEVATION

PROPOSAL PLAN

PLANNING

### White House Hotel

PROPOSAL GROUND FLOOR EXTERNAL DOOR

| Scale (8 Al <b>1:20</b> | Scale (8 A3 <b>1:40</b> | Drawn by   | MT |
|-------------------------|-------------------------|------------|----|
| Date 05/05              | 5/2017                  | Checked by | KM |
| Drawing No.             |                         | Rev.       |    |
| 598.16 PL               | 3100 700                | -          |    |