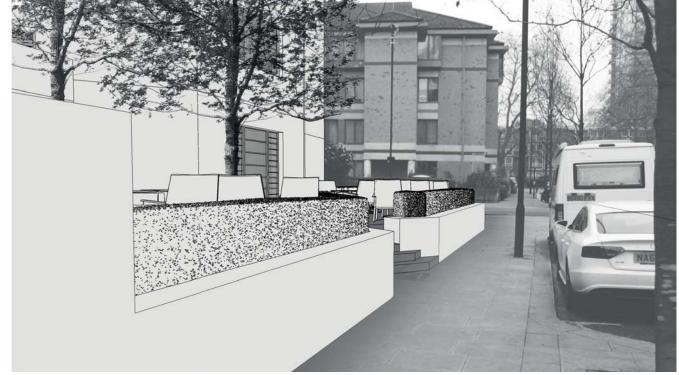

KM 598.16\_PL\_51XX\_590

GROUND FLOOR PLAN/ SCALE 1:400

FIRST FLOOR PLAN-TYPICAL PLAN (LEVEL 1-4)/ SCALE 1:400

### Existing

Existing / A la carte Restaurant



Existing / A la carte Restaurant

### Concept views / Existing panelling to be retained and painted.



Proposal / Zone B Meeting Rooms



Proposal / Zone B Meeting Rooms

### Existing

Existing / Reception



Existing / Restaurant

Concept views / Existing panelling to be retained and painted.



Proposal / Entranse to Restaurant



Proposal / Reastaurant

### Existing

Existing / Restaurent Bar



Existing / Chester Suite

### Concept views / Existing panelling to be retained and painted.



Proposal / Restaurent Bar



Proposal / Waiting Area

### Concept views

### Existing





Existing / Terrace



Proposal / Terrace







Proposal / Terrace