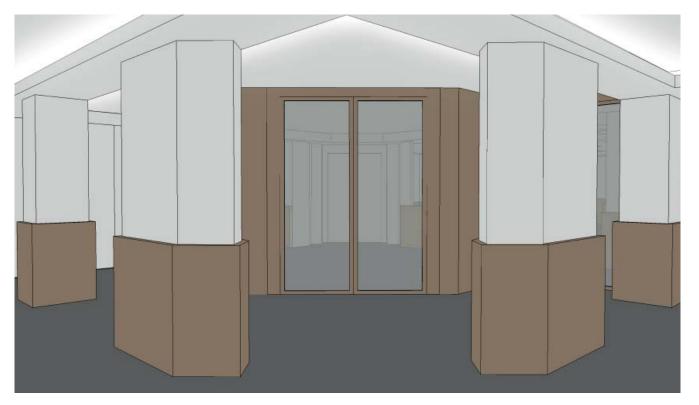

### Concept views / Existing panelling to be retained and painted.

Proposal / Restaurent Bar

Proposal / Waiting Area