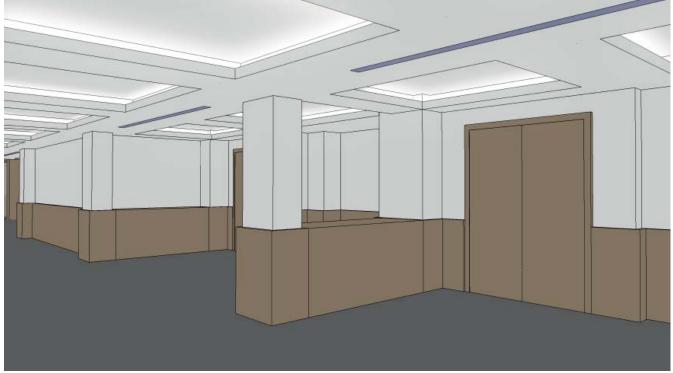

### Concept views / Existing panelling to be retained and painted.

Proposal / Zone B Meeting Rooms

Proposal / Zone B Meeting Rooms