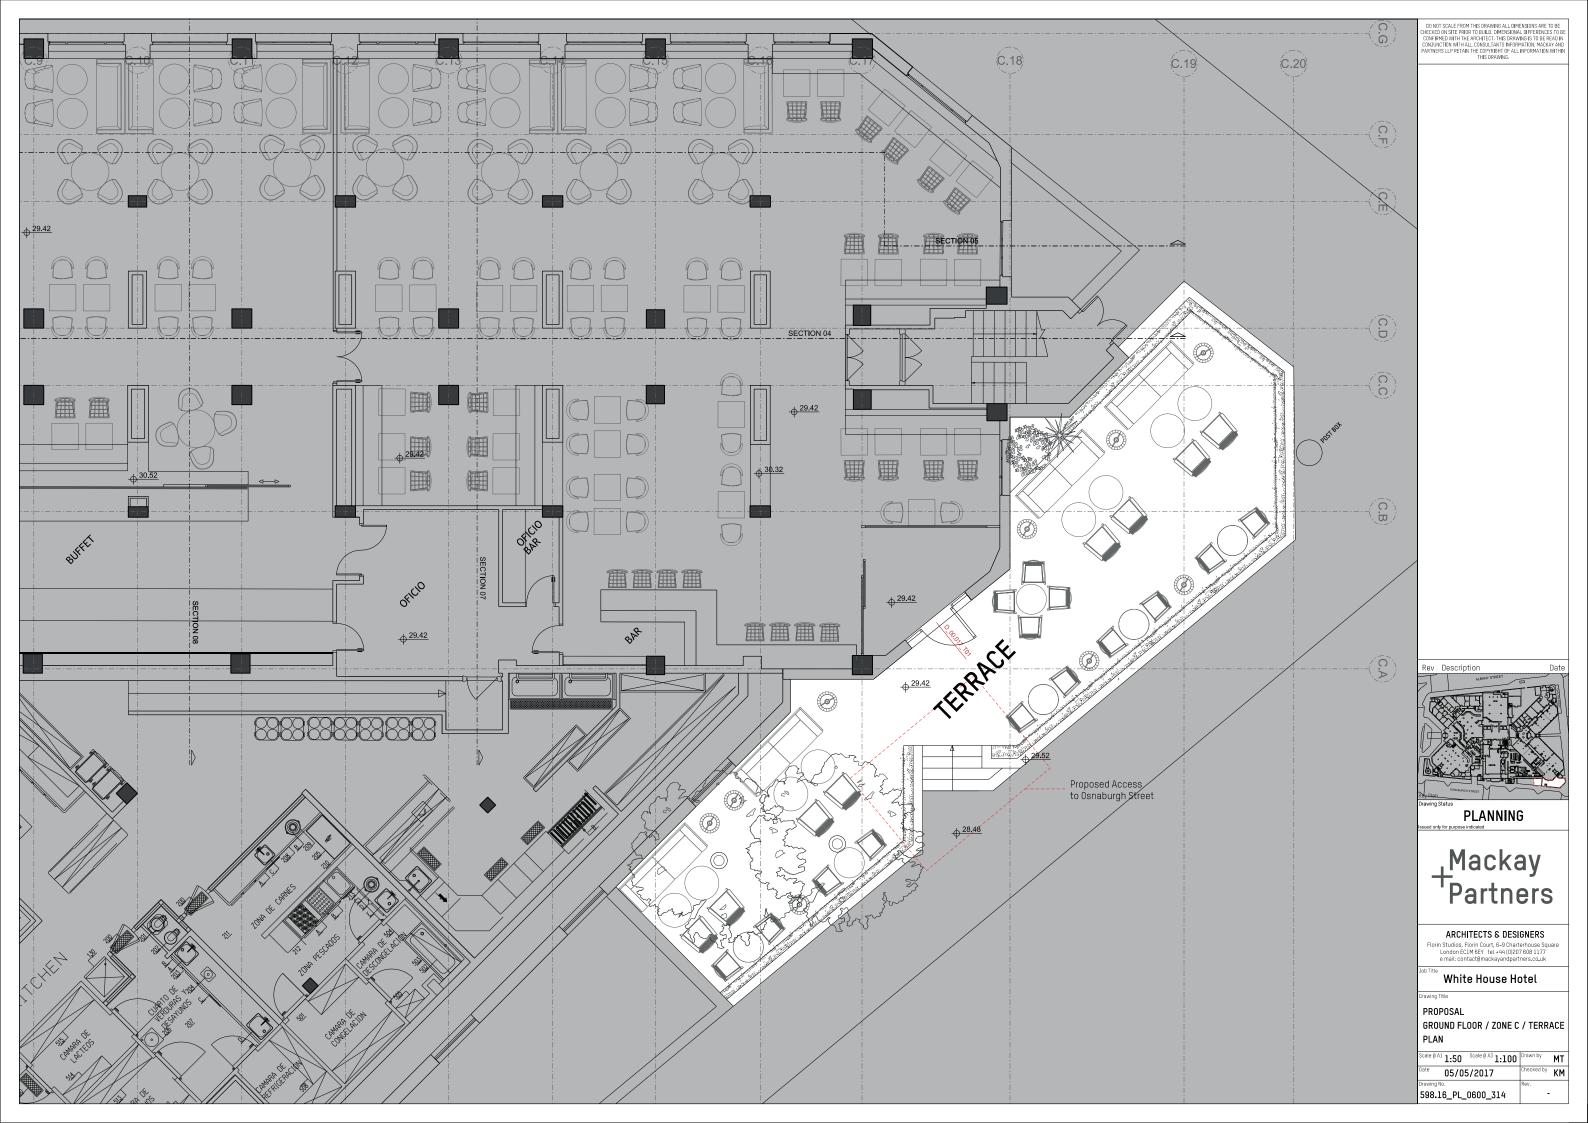

# D\_00.017\_T01



**EXISTING ELEVATION** 



**EXIXTING PLAN** 



PROPOSAL ELEVATION



PROPOSAL PLAN



PLANNING

# +Mackay Partners

### ARCHITECTS & DESIGNERS

Florin Studios, Florin Court, 6-9 Charterhouse Squ London EC1M 6EY tel +44 (0)207 608 1177 e mail: contact@mackayandpartners.co.uk

### White House Hotel

PROPOSAL GROUND FLOOR EXTERNAL DOOR

| Scale (8 Al <b>1:20</b> | Scale (8 A3 <b>1:40</b> | Drawn by   | MT |
|-------------------------|-------------------------|------------|----|
| Date 05/05              | 5/2017                  | Checked by | KM |
| Drawing No.             |                         | Rev.       |    |
| 598.16 PL               | 3100 700                | -          |    |













SCHEMATIC SECTION/ SCALE 1:200





29.1m Shelter RISER LOCATION AL