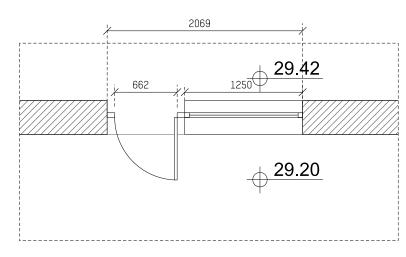

### White House Hotel

PROPOSAL GROUND FLOOR EXTERNAL DOOR

| Scale (8 Al <b>1:20</b> | Scale (8 A3 <b>1:40</b> | Drawn by   | MT |
|-------------------------|-------------------------|------------|----|
| Date 05/05              | 5/2017                  | Checked by | KM |
| Drawing No.             |                         | Rev.       |    |
| 598.16 PL               | 3100 700                | -          |    |