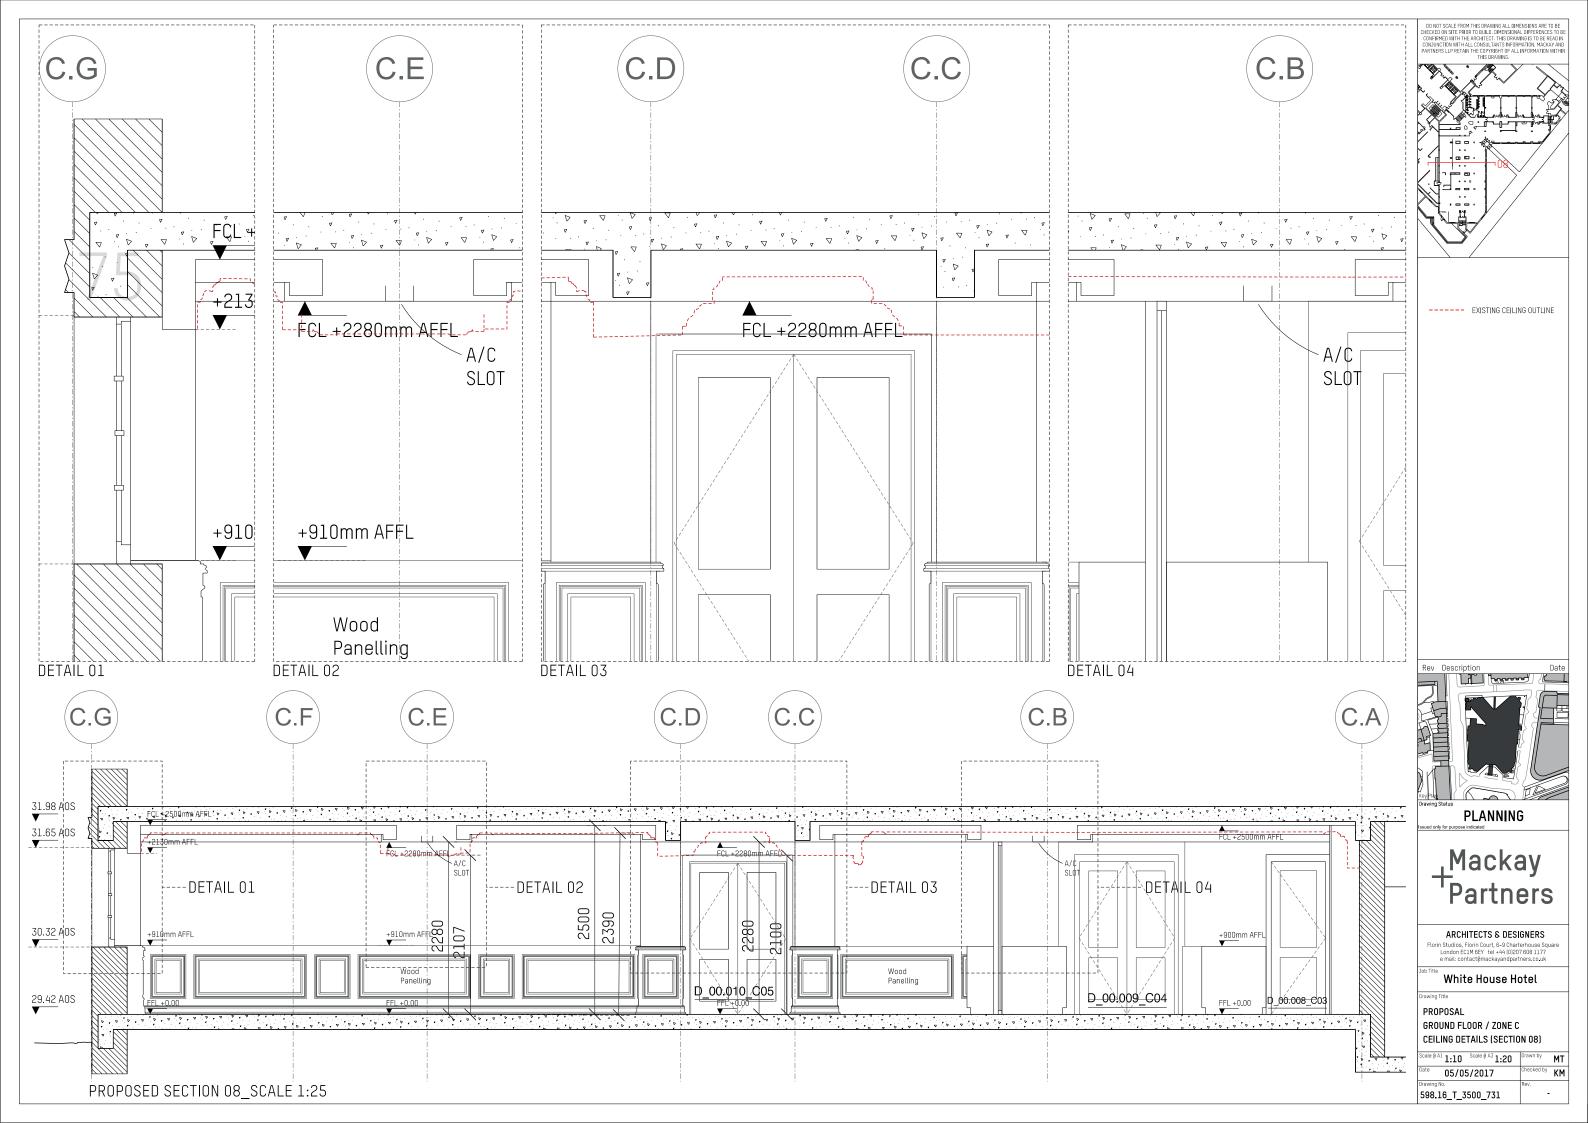

### White House Hotel

PROPOSAL GROUND FLOOR EXTERNAL DOOR

| Scale (8 Al <b>1:20</b> | Scale (8 A3 <b>1:40</b> | Drawn by   | MT |
|-------------------------|-------------------------|------------|----|
| Date 05/05              | 5/2017                  | Checked by | KM |
| Drawing No.             |                         | Rev.       |    |
| 598.16 PL               | 3100 700                | -          |    |