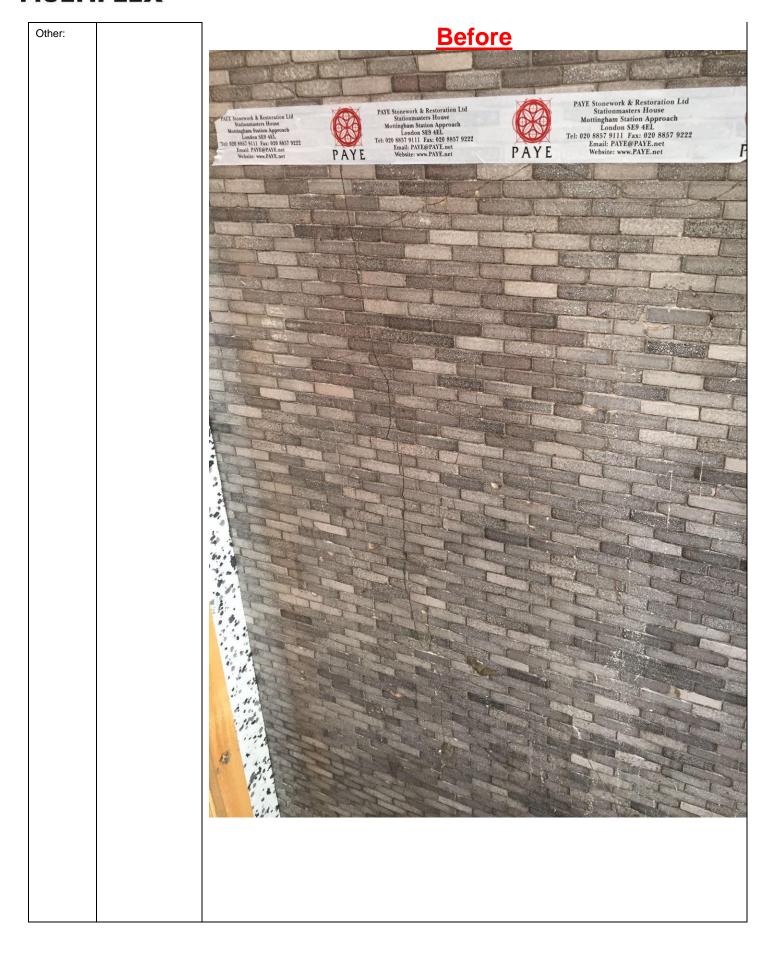

| SAMPLE / MOCK-UP/ BENCHMARK APPROVAL FORM (select one only)                                    |                                   |                |  |                                  |  |  |  |  |  |
|------------------------------------------------------------------------------------------------|-----------------------------------|----------------|--|----------------------------------|--|--|--|--|--|
|                                                                                                | actor / Supplier:<br>ackage: D502 | PAYE Stonework |  | Project: Centre Point            |  |  |  |  |  |
| Sample Ref No: D502-21-CPL-SA-114 Rev:                                                         |                                   |                |  | Date: 7 <sup>th</sup> March 2017 |  |  |  |  |  |
| Sample / Mock-Up/ Benchmark Description (select one only): Vulpex clean to Wasp Waisted column |                                   |                |  |                                  |  |  |  |  |  |
| Floor/                                                                                         | Ground level,                     |                |  |                                  |  |  |  |  |  |
| Location:                                                                                      | CPL, Gridline,                    |                |  |                                  |  |  |  |  |  |
|                                                                                                | Gridline J/3.                     |                |  |                                  |  |  |  |  |  |
|                                                                                                | Clean location as                 |                |  |                                  |  |  |  |  |  |
|                                                                                                | marked up on                      |                |  |                                  |  |  |  |  |  |
|                                                                                                | drawing: 15905                    |                |  |                                  |  |  |  |  |  |
| Specification                                                                                  | C40/484                           |                |  |                                  |  |  |  |  |  |
| Reference:                                                                                     |                                   |                |  |                                  |  |  |  |  |  |
|                                                                                                |                                   |                |  |                                  |  |  |  |  |  |