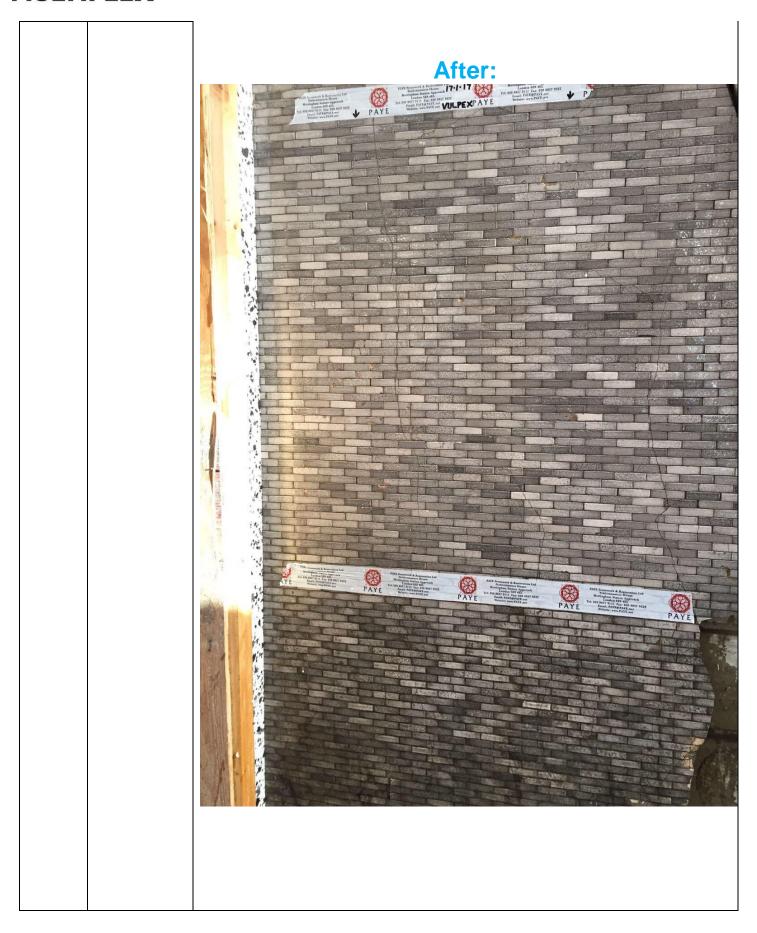

| SAMPLE / MOCK-UP/ BENCHMARK APPROVAL FORM (select one only)                                    |                                   |                |  |                                  |  |  |  |  |  |
|------------------------------------------------------------------------------------------------|-----------------------------------|----------------|--|----------------------------------|--|--|--|--|--|
|                                                                                                | actor / Supplier:<br>ackage: D502 | PAYE Stonework |  | Project: Centre Point            |  |  |  |  |  |
| Sample Ref No: D502-21-CPL-SA-114 Rev:                                                         |                                   |                |  | Date: 7 <sup>th</sup> March 2017 |  |  |  |  |  |
| Sample / Mock-Up/ Benchmark Description (select one only): Vulpex clean to Wasp Waisted column |                                   |                |  |                                  |  |  |  |  |  |
| Floor/                                                                                         | Ground level,                     |                |  |                                  |  |  |  |  |  |
| Location:                                                                                      | CPL, Gridline,                    |                |  |                                  |  |  |  |  |  |
|                                                                                                | Gridline J/3.                     |                |  |                                  |  |  |  |  |  |
|                                                                                                | Clean location as                 |                |  |                                  |  |  |  |  |  |
|                                                                                                | marked up on                      |                |  |                                  |  |  |  |  |  |
|                                                                                                | drawing: 15905                    |                |  |                                  |  |  |  |  |  |
| Specification                                                                                  | C40/484                           |                |  |                                  |  |  |  |  |  |
| Reference:                                                                                     |                                   |                |  |                                  |  |  |  |  |  |
|                                                                                                |                                   |                |  |                                  |  |  |  |  |  |