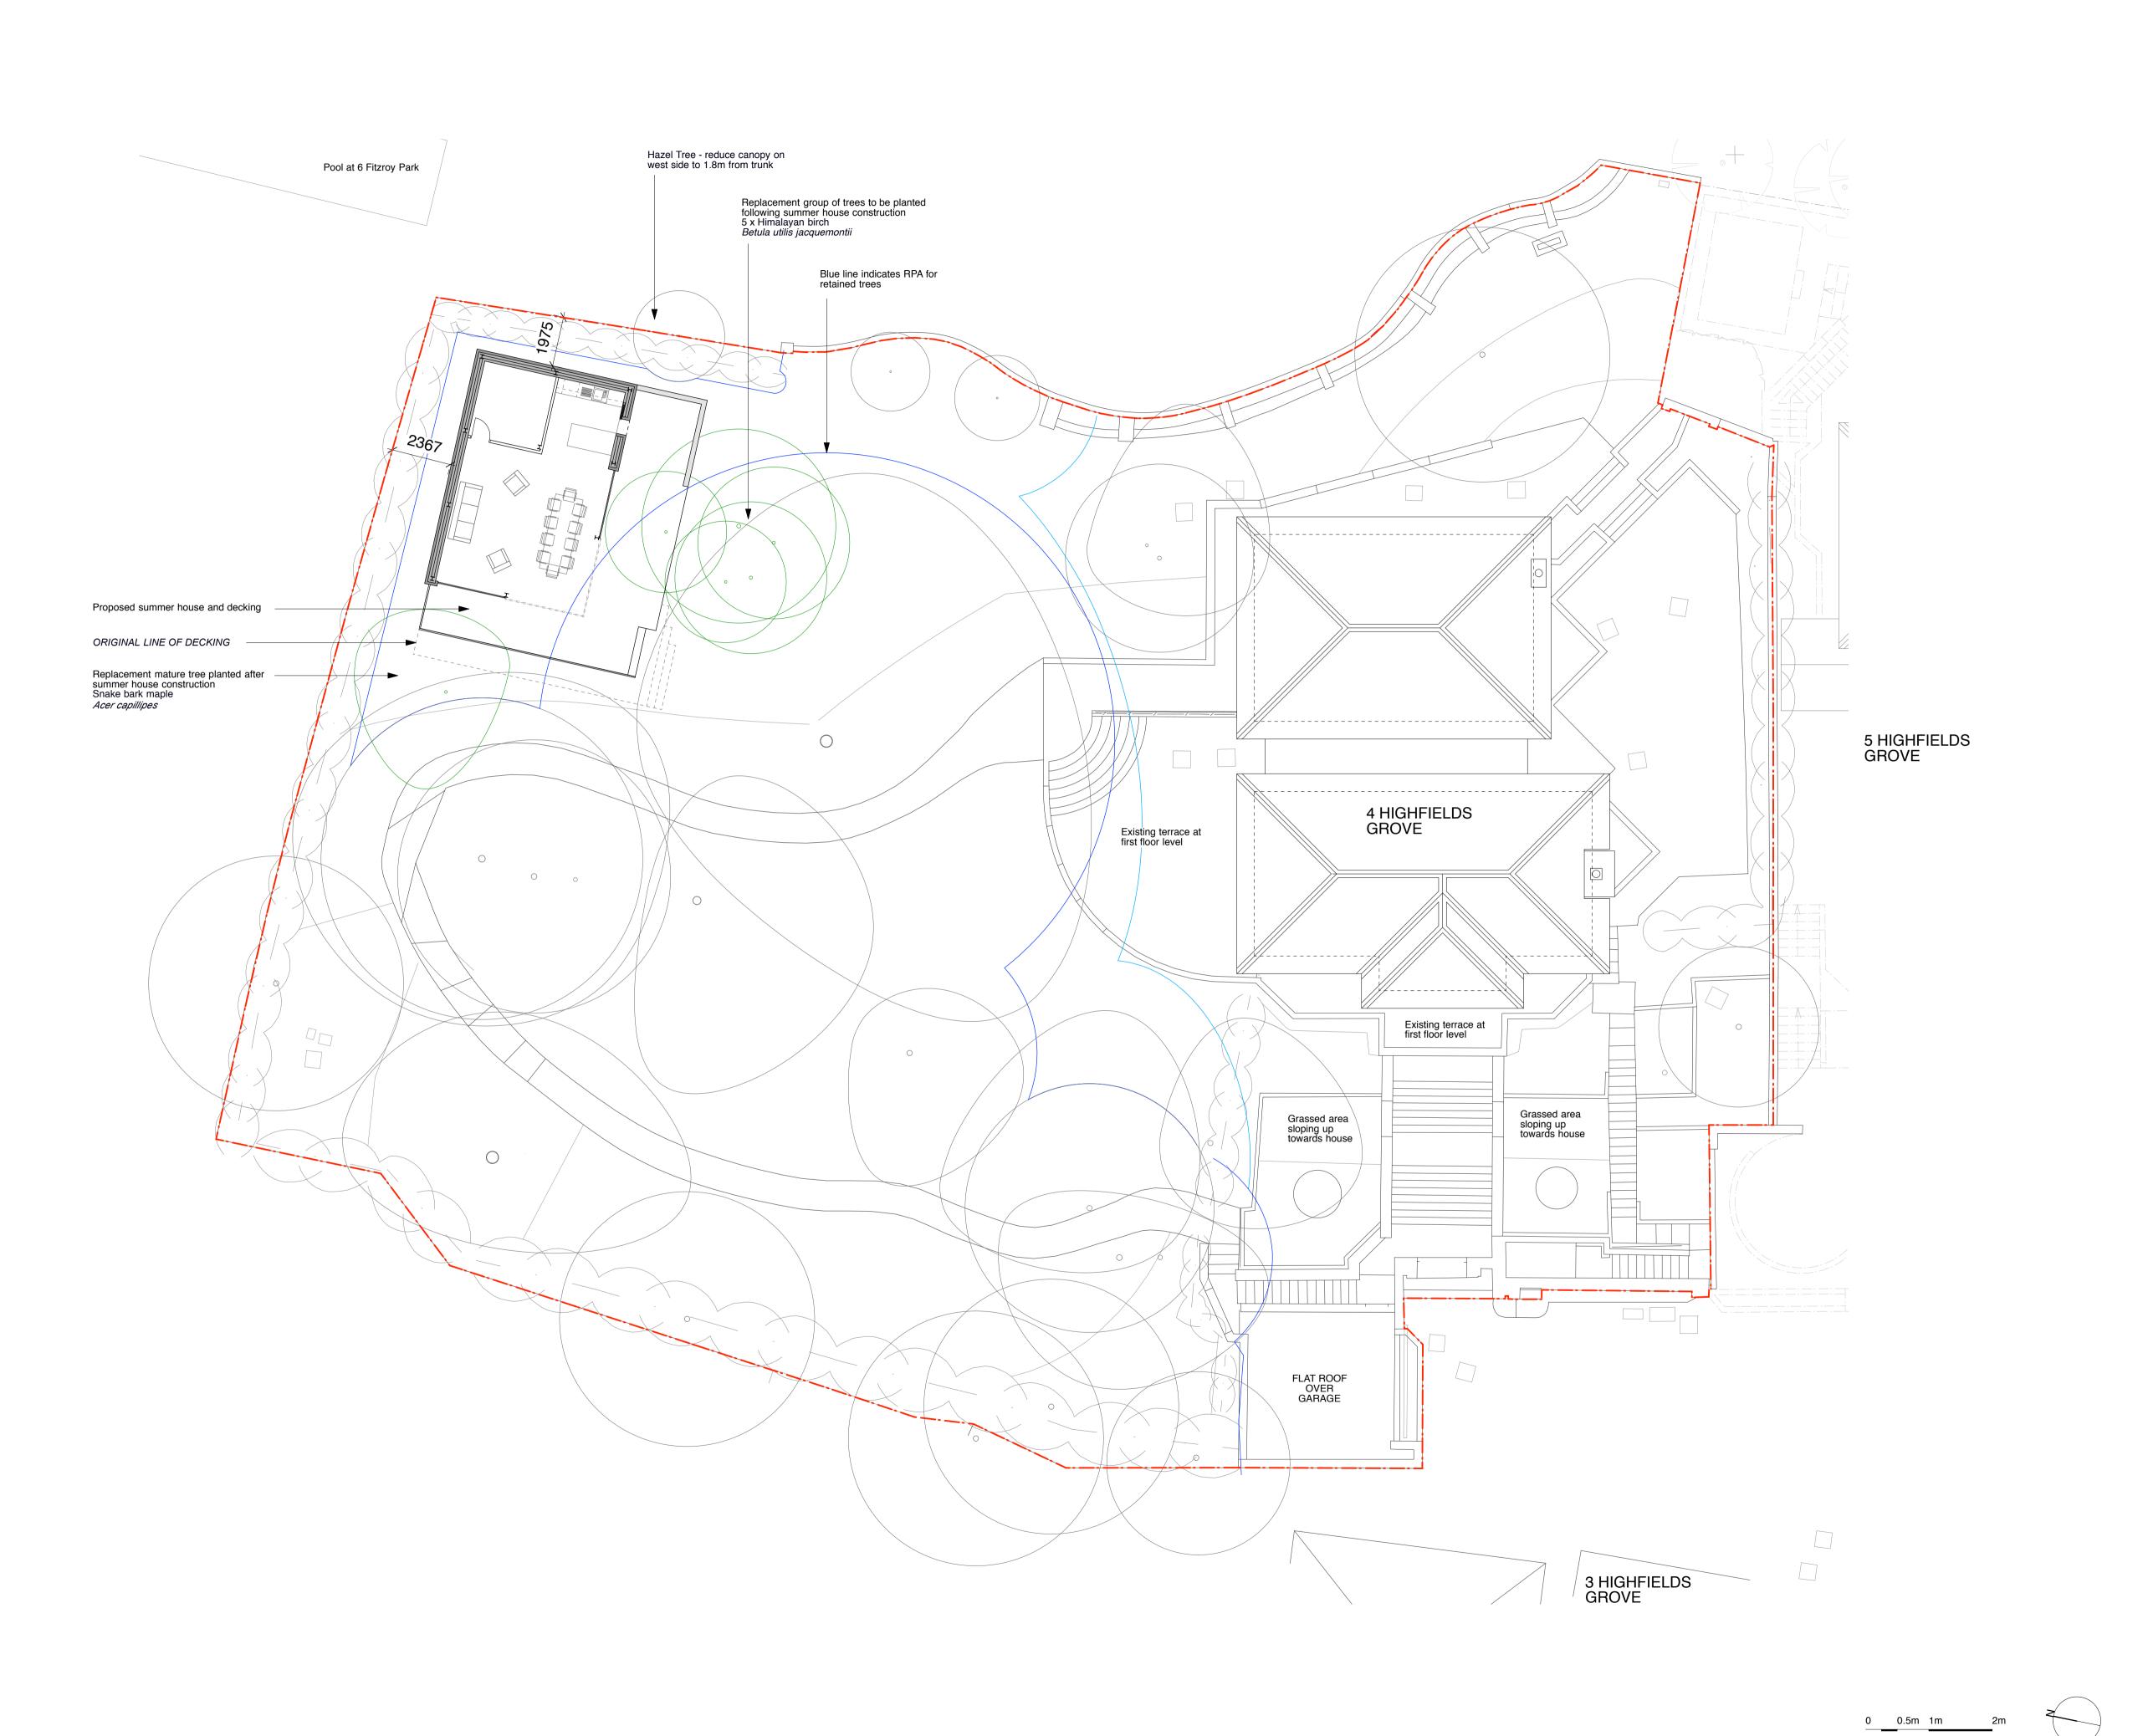

TO BE READ IN CONJUNCTION WITH STRUCTURAL ENGINEER'S DRAWINGS.
REPORT ALL DISCREPANCIES PRIOR TO PROCEEDING.

REV B Decking reduced in line with planning officers commenets

REV A External structure removed 11/05/17

PROJECT : 4 HIGHFIELDS GROVE, HIGHGATE, LONDON, N6 6HN

DRAWING:

PROPOSED SITE PLAN

SCALE: 1:50 @ A1 1:100 @ A3

DATE: February 2016

DWG NO. 573/P/010

DRAWING STATUS: FOR TENDER

FOR PLANNING FOR INFORMATION