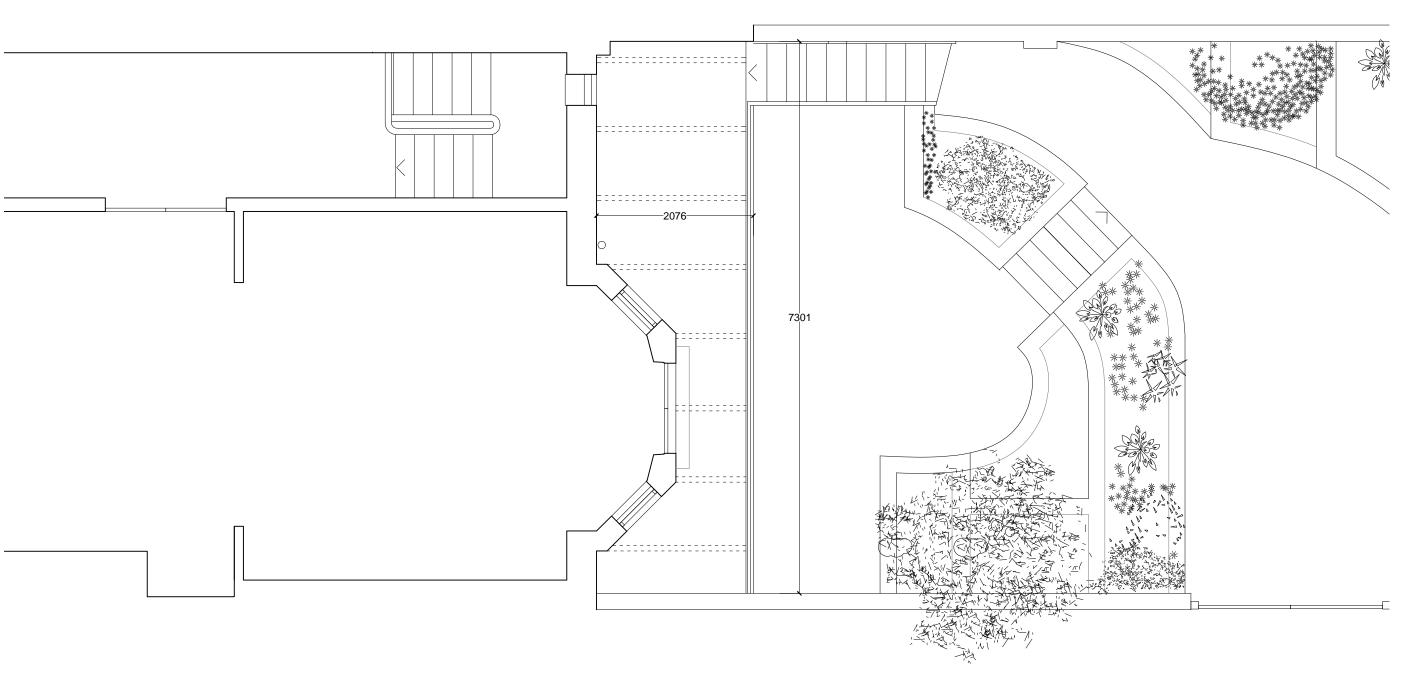

## DFN +DC

114\_STE STEELES ROAD 23 Steeles Rd, London NW3 4RE

FIRST FLOOR PLAN - EXISTING GENERAL ARRANGEMENT

FILE NAME.DWG 112- (00)101

PROJECT PACKAGE DRAWING NO

| PROJECT           | PACKAGE    | DRAWING NO.        | REVISION |
|-------------------|------------|--------------------|----------|
| 114               | (00)       | 101                | P1       |
| SCALE<br>1:50@A3/ | 1:70@A4    | DATE<br>2017.04.18 |          |
| OS REFER          | ENCE LEVEL | STATUS             |          |