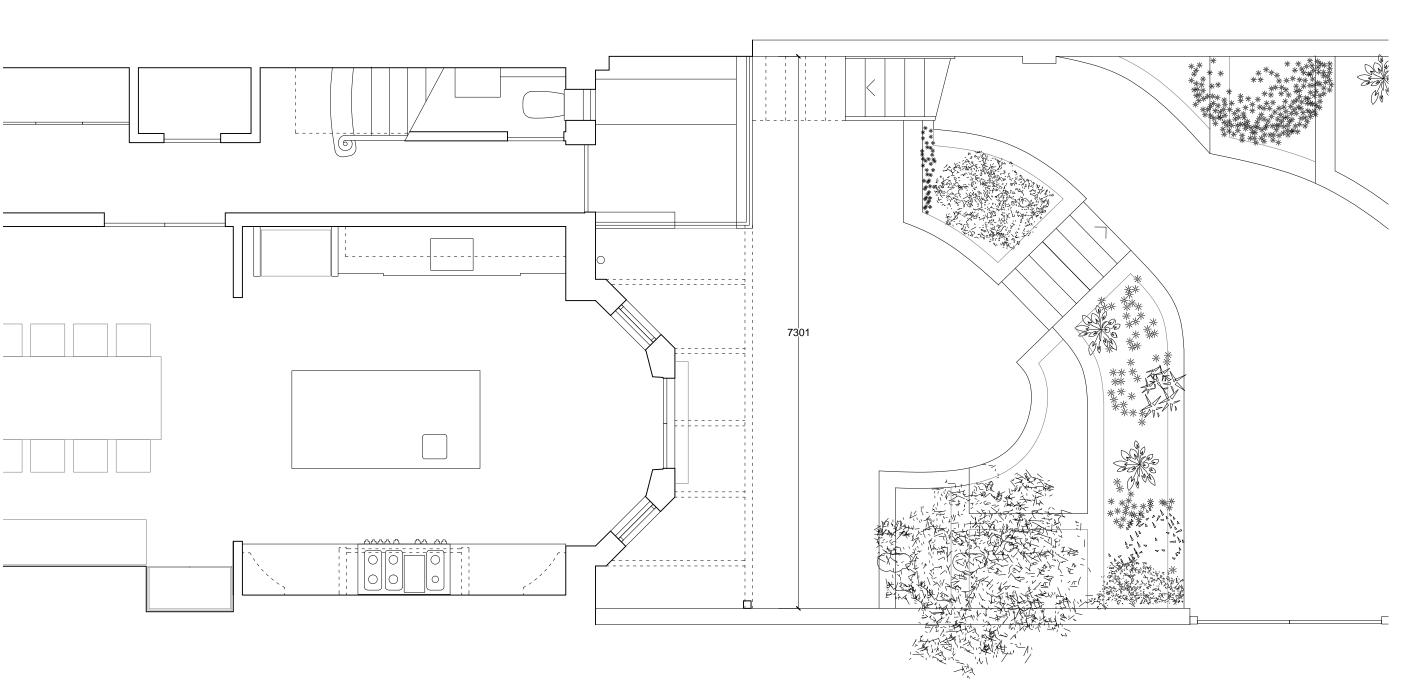

## DFN +DC

114\_STE STEELES ROAD 23 Steeles Rd, London NW3 4RE

GROUND FLOOR PLAN - EXISTING GENERAL ARRANGEMENT

FILE NAME.DWG 112- (00)100

PROJECT PACKAGE DRAWING NO. REVISION

# 114 (00) 100 P1

SCALE DATE 1:50@A3/1:70@A4 2017.04.18 OS REFERENCE LEVEL STATUS ± 0,00 = TBC PLANNING

ARCHITECT
DFN +DC
A 42 Theobalds Road, London WC1X 8NW
T +44 (0)20 7405 9361 E info@df.network W dfndc.co.uk

GENERAL NOTES
Do not scale from this drawing. Use only annotated dimensions. All dimensions to be verified on site by contractor. All dimensions in millimetres unless otherwise noted. Any discrepancies to be notified to DFN +DC and contract administrator.