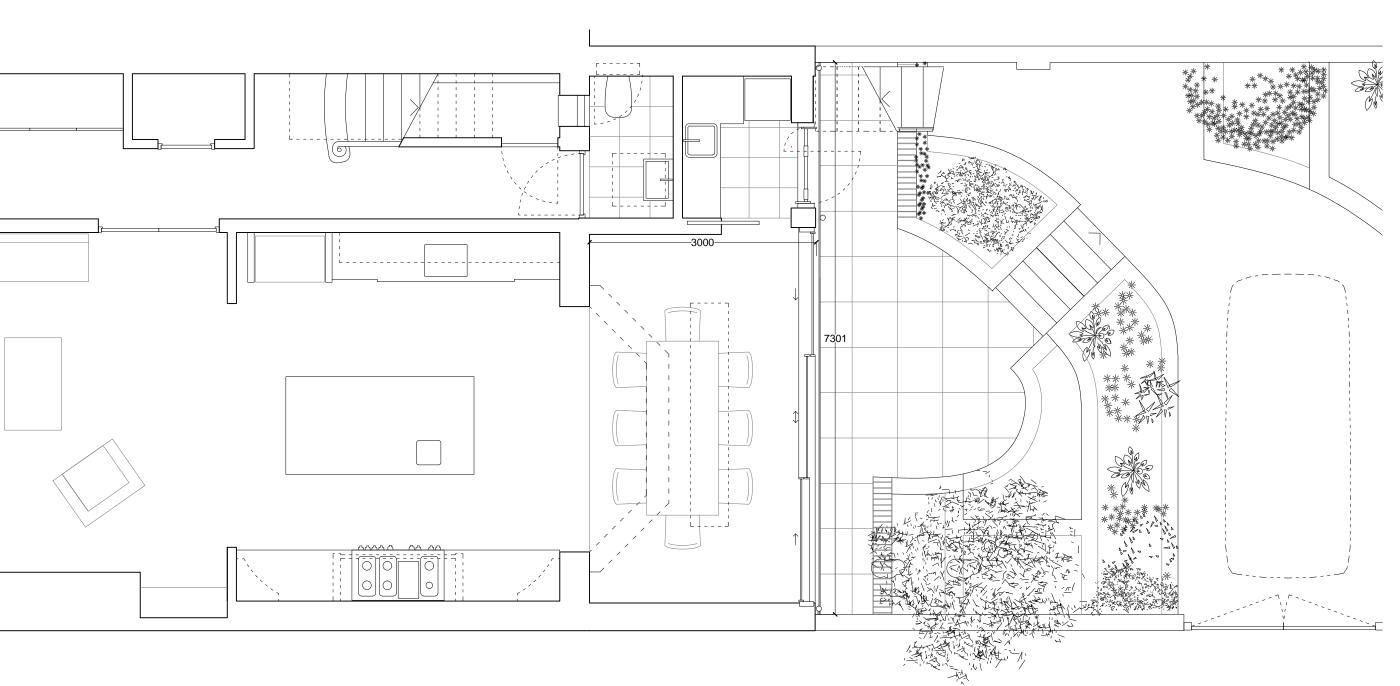

114\_STE STEELES ROAD 23 Steeles Rd, London NW3 4RE

GROUND FLOOR PLAN - PROPOSED GENERAL ARRANGEMENT

FILE NAME.DWG 112- (01)100

PROJECT PACKAGE DRAWING NO. REVISION

## 114 (01) 100 P1

SCALE DATE 1:50@A3/1:70@A4 2017.04.18 OS REFERENCE LEVEL STATUS ± 0,00 = TBC PLANNING

ARCHITECT
DFN +DC
A 42 Theobalds Road, London WC1X 8NW
T +44 (0)20 7405 9361 E info@df.network W dfndc.co.uk