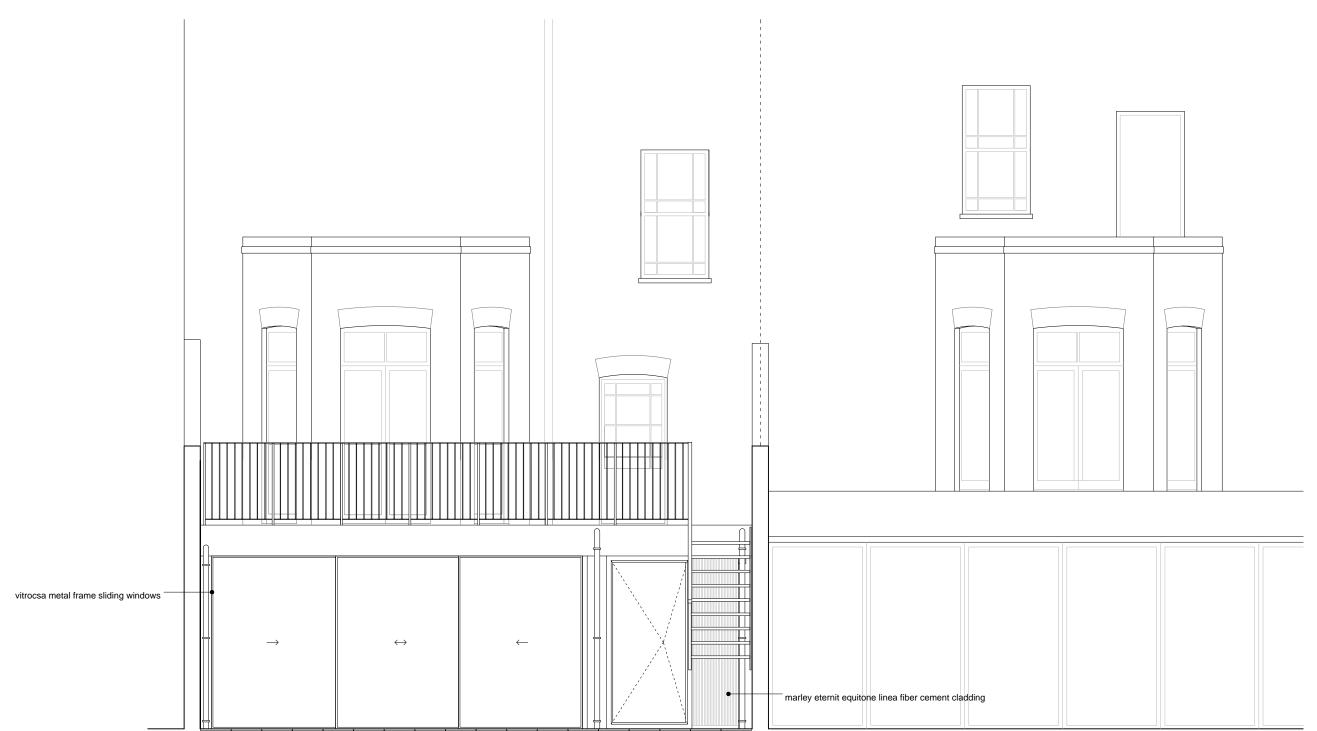

## DFN +DC

114\_STE STEELES ROAD 23 Steeles Rd, London NW3 4RE

NORTH-WEST ELEVATION - PROPOSED GENERAL ARRANGEMENT

FILE NAME.DWG 112- (01)250

PROJECT PACKAGE DRAWING NO. REVISION

114 (01) 250 P1

SCALE DATE 1:50@A3/1:70@A4 2017.04.18 OS REFERENCE LEVEL STATUS ± 0,00 = TBC PLANNING