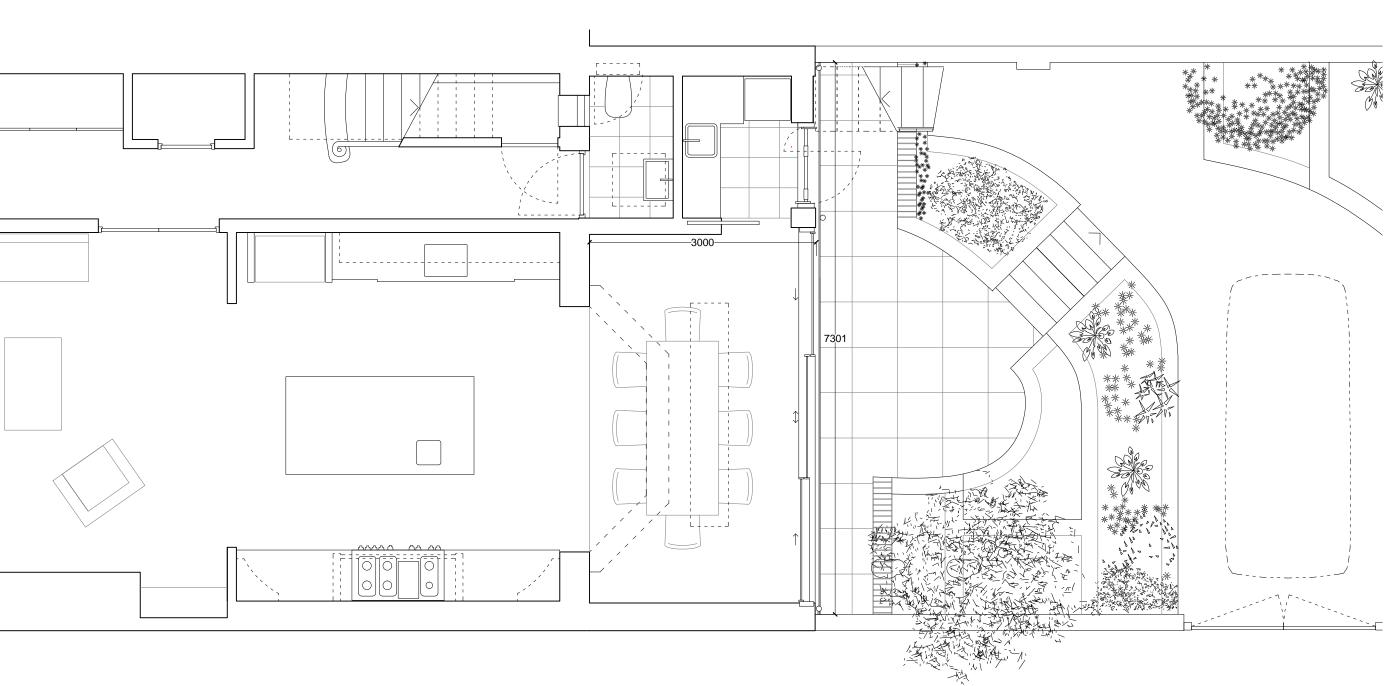

## DFN +DC

114\_STE STEELES ROAD 23 Steeles Rd, London NW3 4RE

GROUND FLOOR PLAN - PROPOSED GENERAL ARRANGEMENT

FILE NAME.DWG 112- (01)100

PROJECT PACKAGE DRAWING NO. REVISION

114 (01) 100 P1

SCALE DATE 1:50@A3/1:70@A4 2017.04.18 OS REFERENCE LEVEL STATUS ± 0,00 = TBC PLANNING