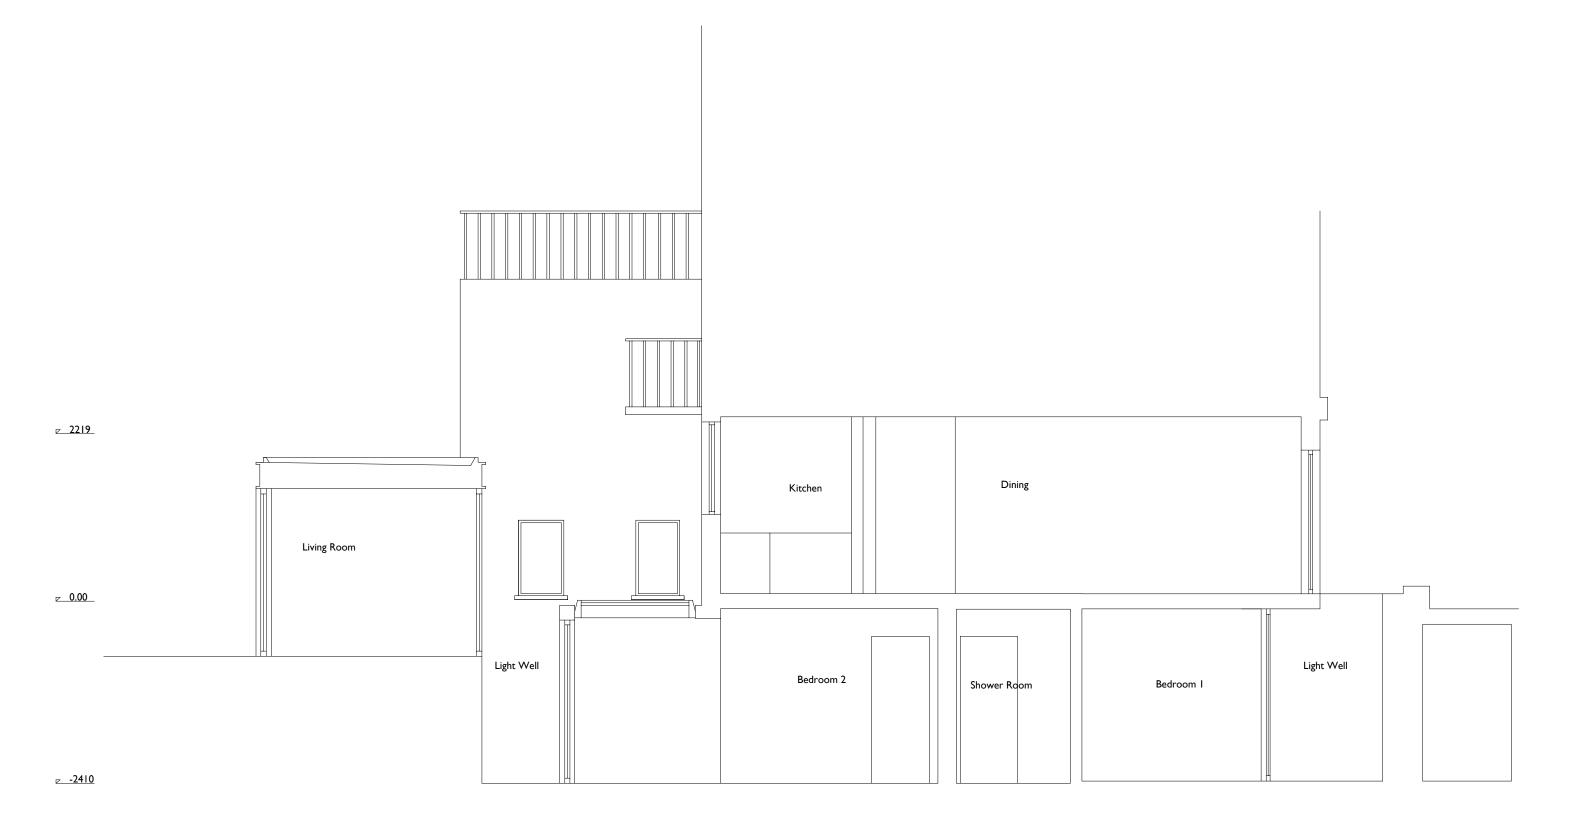

|                          |            | Drawing name:<br>Section as Proposed |           |             |
|--------------------------|------------|--------------------------------------|-----------|-------------|
| Town Hall,<br>n EC1V 9LT |            | Date:                                | Job no:   | Drawing no: |
|                          |            | June 2016                            | 637RC     | PA10        |
|                          |            | Scale:                               | Revision: | Drawn by:   |
| architecture.com         | <b>₽</b> f | 1:50 @ A3                            | А         |             |
| e Street NW1             |            | GODSMARK Architecture                |           |             |