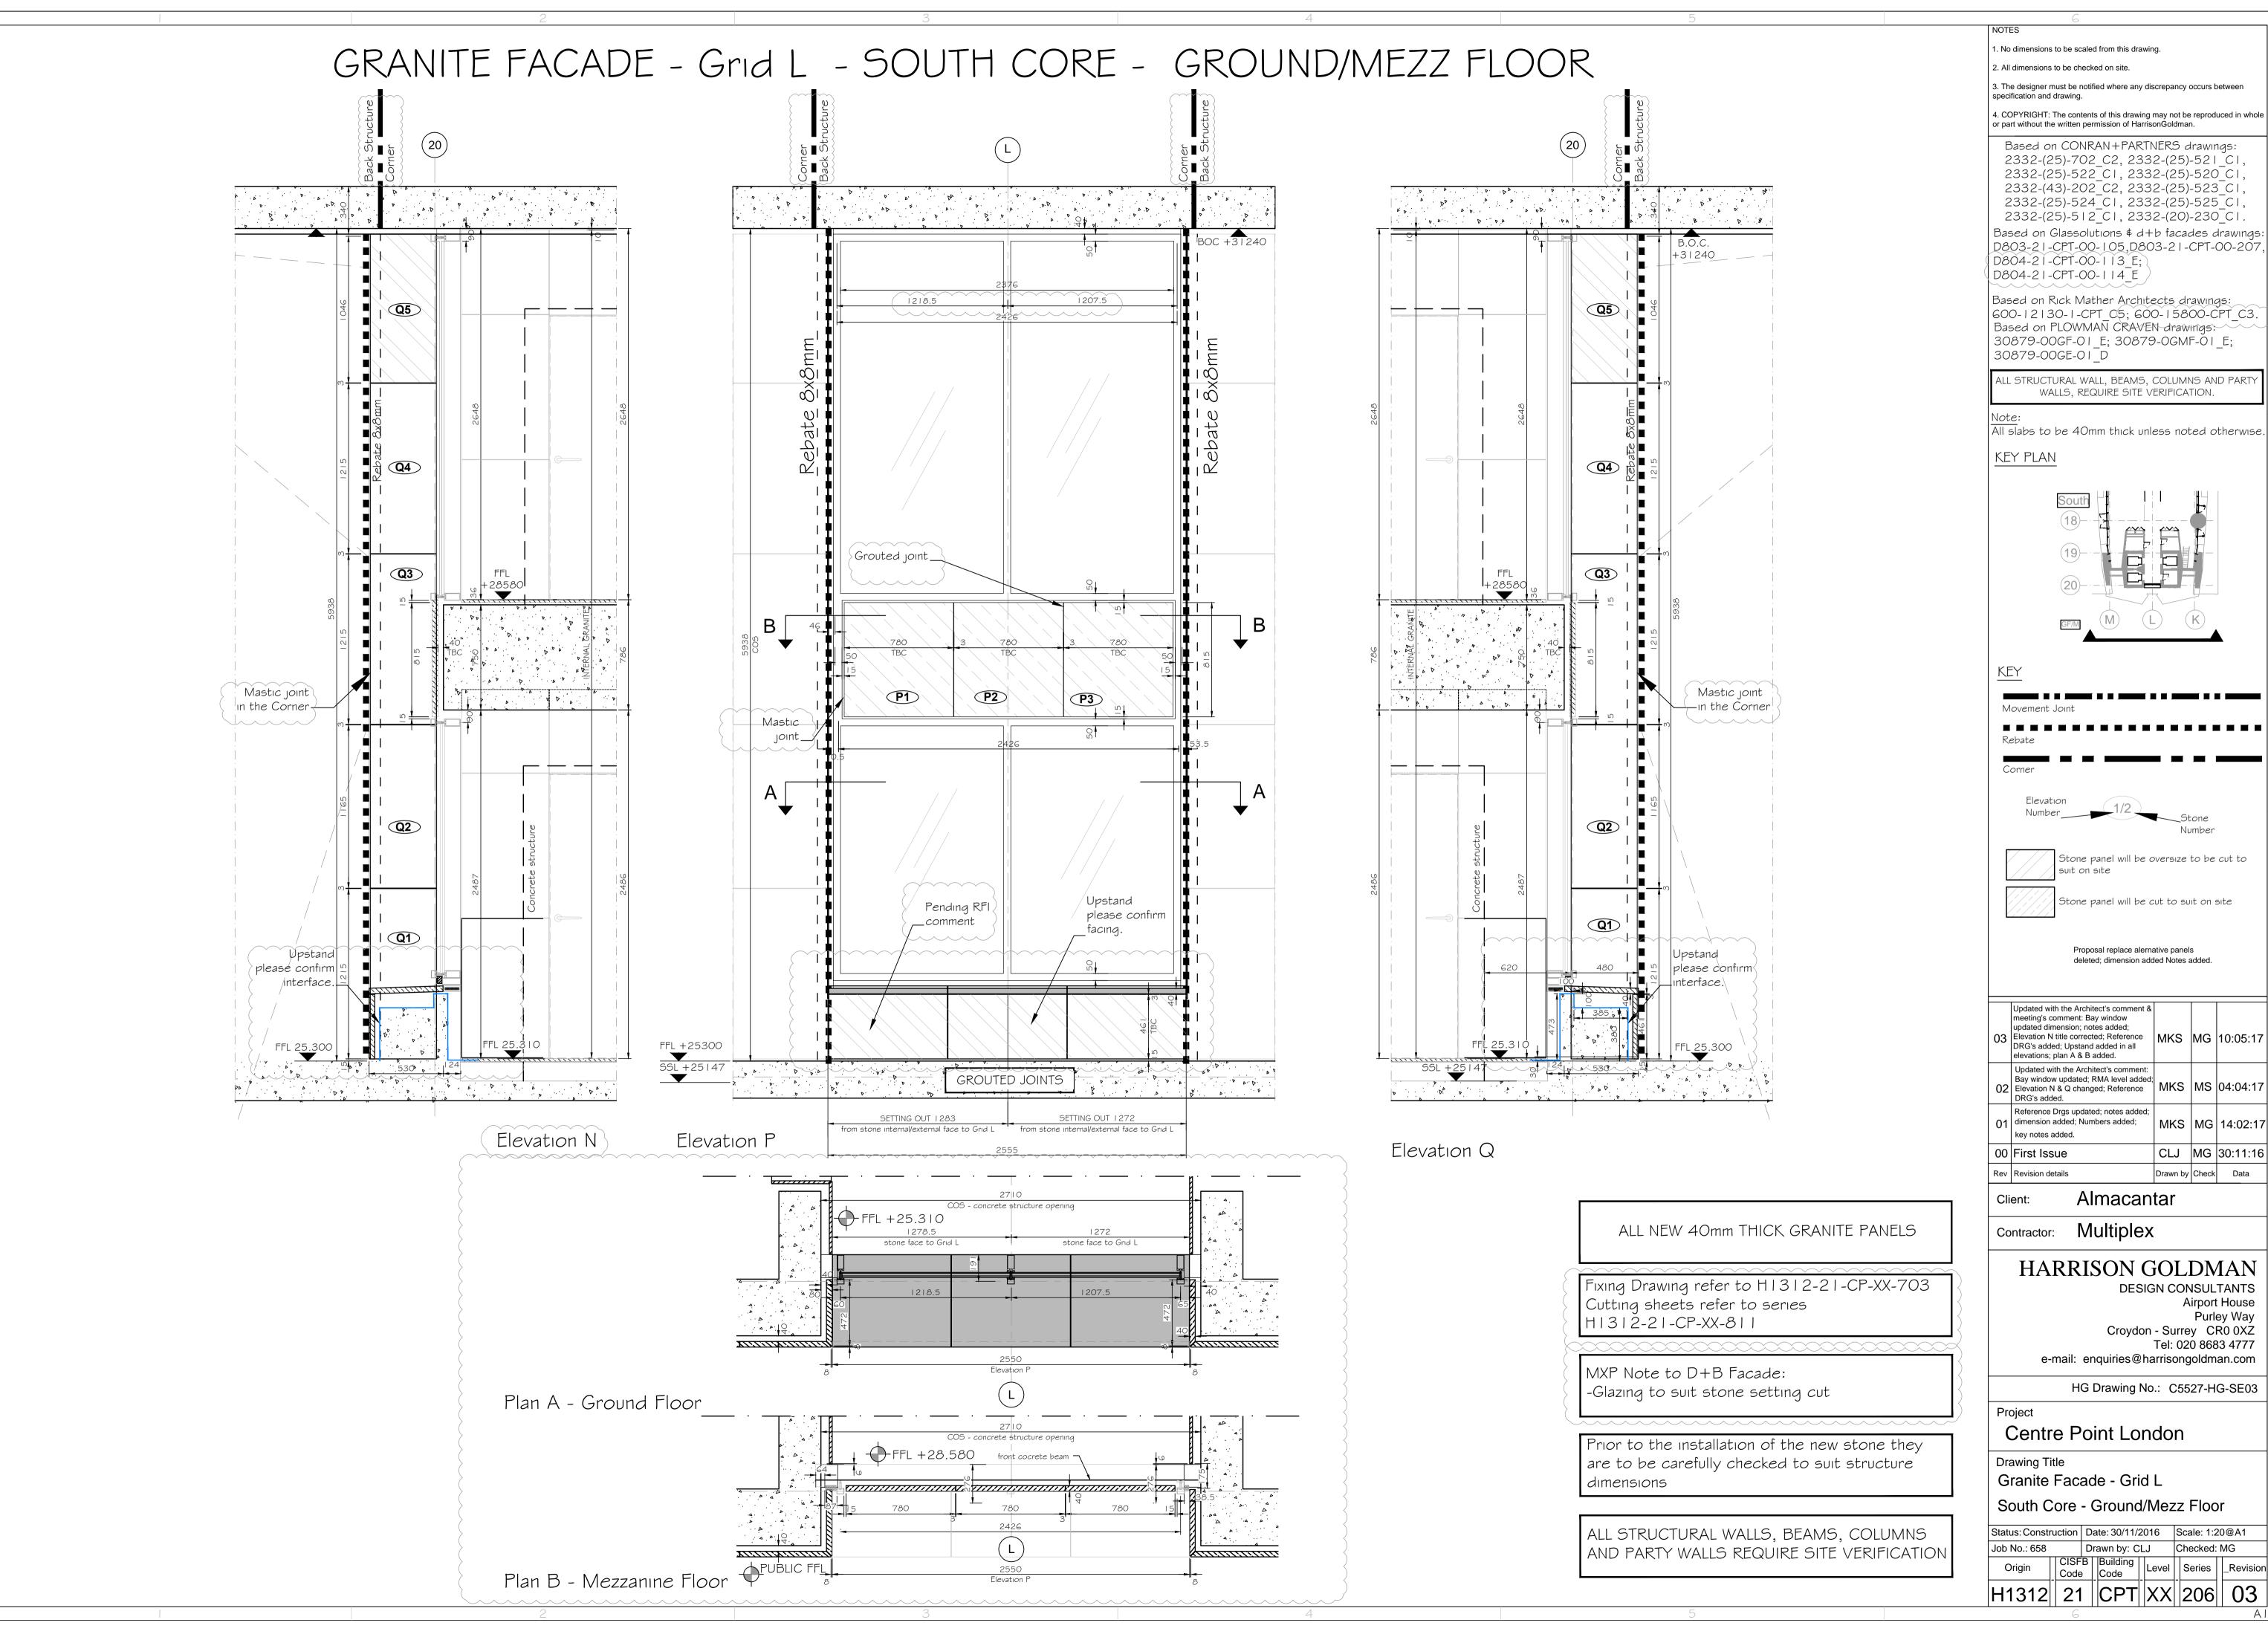

| 03  | Updated with the Architect's comment & meeting's comment: Bay window updated dimension; notes added; Elevation N title corrected; Reference DRG's added; Upstand added in all elevations; plan A & B added. | MKS      | MG    | 10:05:17 |
|-----|-------------------------------------------------------------------------------------------------------------------------------------------------------------------------------------------------------------|----------|-------|----------|
| 02  | Updated with the Architect's comment:<br>Bay window updated; RMA level added;<br>Elevation N & Q changed; Reference<br>DRG's added.                                                                         | MKS      | MS    | 04:04:17 |
| 01  | Reference Drgs updated; notes added; dimension added; Numbers added; key notes added.                                                                                                                       | MKS      | MG    | 14:02:17 |
| 00  | First Issue                                                                                                                                                                                                 | CLJ      | MG    | 30:11:16 |
| Rev | Revision details                                                                                                                                                                                            | Drawn by | Check | Data     |