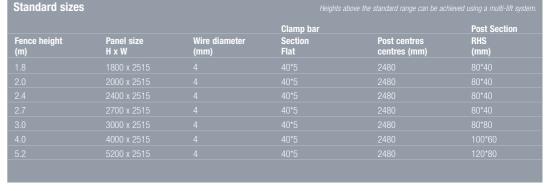

#### Heights

1.8m, 2.0m, 2.4m, 2.7m and 3.0m.

## Mesh size

75mm x 12.5mm x 4.5mm wires.

# **Panels**

Manufactured using 4mm wire welded at each intersection creating a strong and durable panel. The mesh aperture consists of a 76.2 x 12.7mm mesh spacing providing ultimate protection against climbing and cut-through with excellent see through visibility. Panels can be double-skinned and/or buried on-site for additional security.

## Post system

Standard posts are manufactured from 80 x 80 RHS up to 2.4m high, rolled hollow section and include stepping provisions to suit on-site conditions.

All posts include bolt-through or threaded inserts.

### Posts

- 60 x 60 RHS c/w clamp bar and M8 cup square bolts complete with cone nuts through the posts.
- 80 x 40 RHS c/w clamp bar and M8 cup square bolts complete with cone nuts through the posts.
- 80 x 80 RHS c/w clamp bar and M8 cup square bolts complete with cone nuts through the posts.