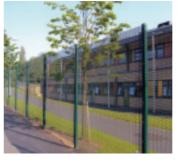

# **Panels**

Manufactured using 4mm wire welded at each intersection creating a strong and durable panel. The mesh aperture consists of a 76.2 x 12.7mm mesh spacing providing ultimate protection against climbing and cut-through with excellent see through visibility. Panels can be double-skinned and/or buried on-site for additional security.