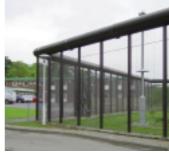

This high performance system provides the ultimate protection against anti-climb and cut through. Suitable for use in schools, retail parks, business parks, utility sites, airports and secure units. Detection systems are fully compatible with SECURE**GUARD**-358.

SECURE**GUARD**-358 is designed for demanding applications. The system can have multiple additional features to aid additional security including detection and electrified fencing.

Perfectly suited for high security applications, providing excellent see through visibility and extensively used with CCTV.