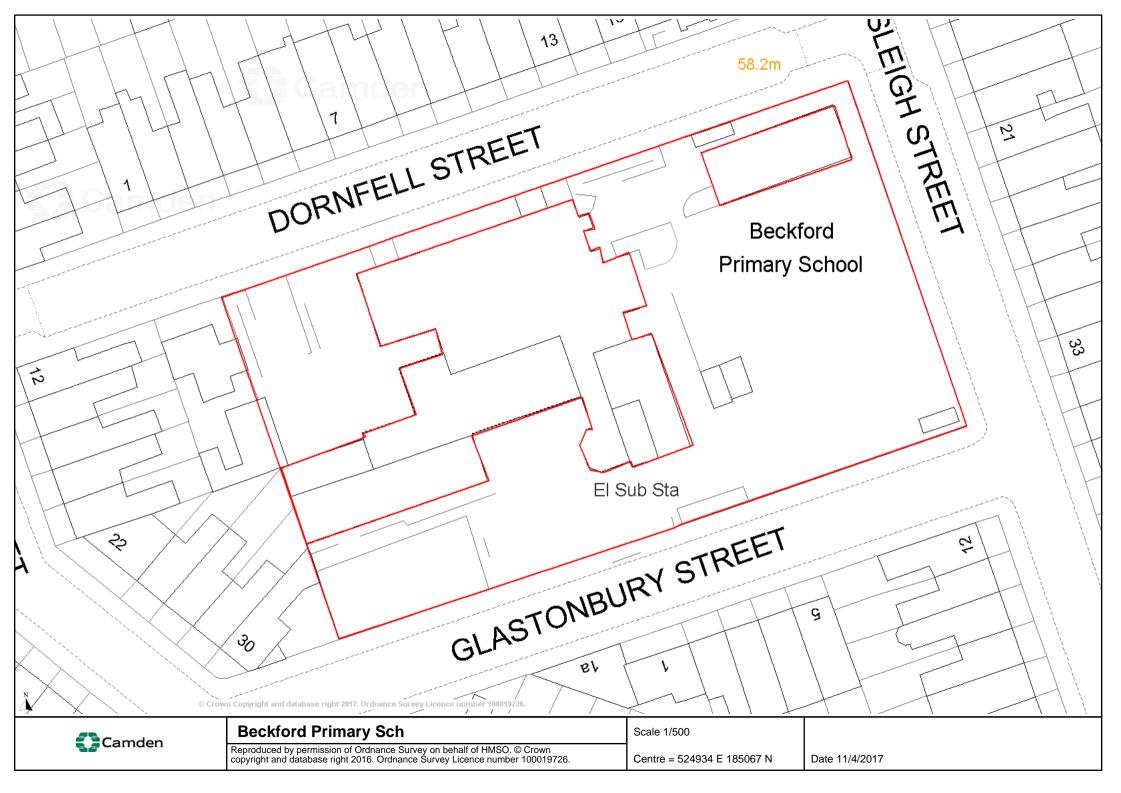

This high performance system provides the ultimate protection against anti-climb and cut through. Suitable for use in schools, retail parks, business parks, utility sites, airports and secure units. Detection systems are fully compatible with SECURE**GUARD**-358.

SECURE**GUARD**-358 is designed for demanding applications. The system can have multiple additional features to aid additional security including detection and electrified fencing.

Perfectly suited for high security applications, providing excellent see through visibility and extensively used with CCTV.