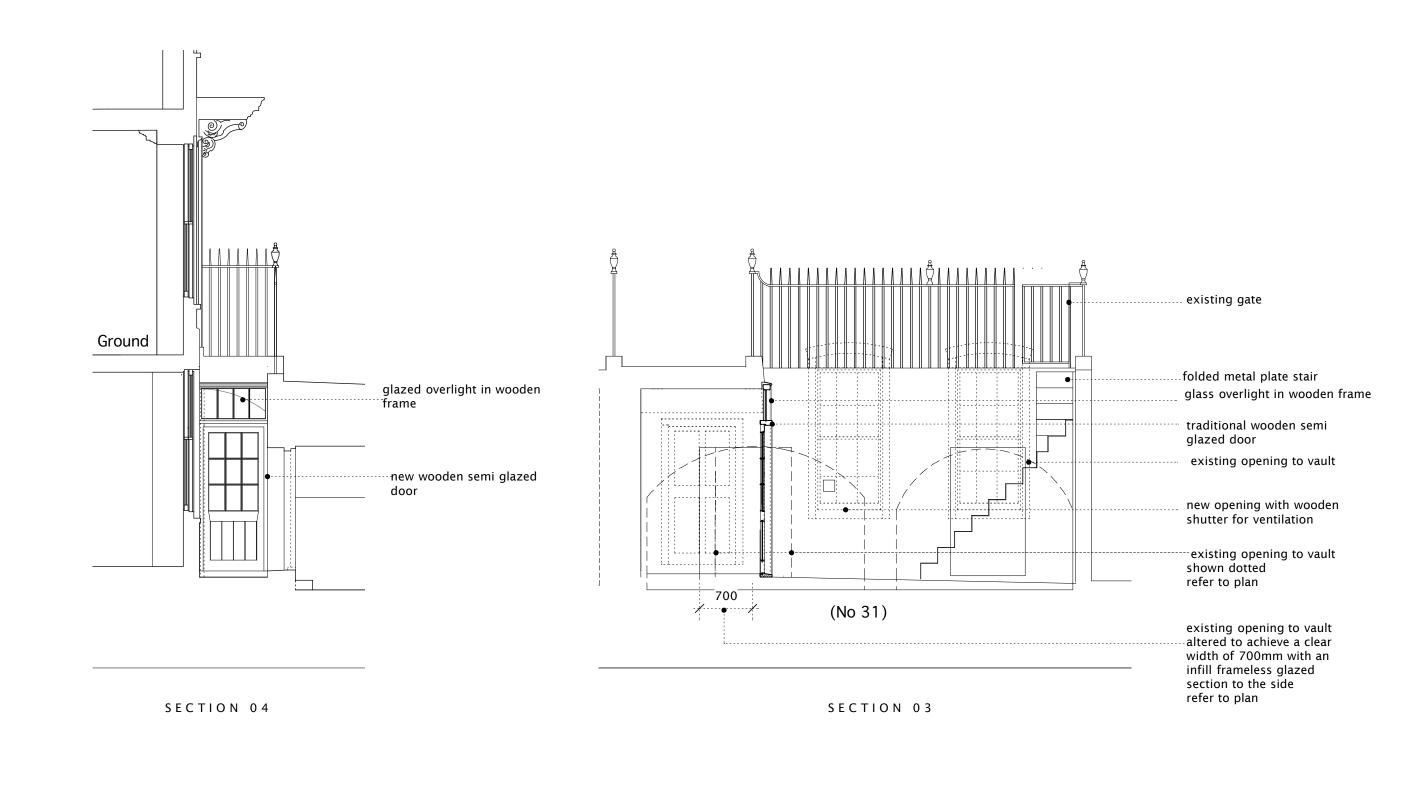

## DO NOT SCALE FROM THIS DRAWING. CHECK ALL DIMENSIONS ON SITE.

| REV | DATE       | NOTES                                                               | DRAWN           | PROJECT          | 31 Great James Street |
|-----|------------|---------------------------------------------------------------------|-----------------|------------------|-----------------------|
| P1  | 22.02.2017 | New entrance door moved under existing ground floor level landing   |                 |                  |                       |
| P2  | 01.03.2017 | Entrance to vault altered, DB11 changed to metal framed door        |                 |                  |                       |
| Р3  | 11.05.2017 | New entrance door changed to semi glazed wooden door with overlight |                 |                  |                       |
|     |            |                                                                     | CHECKED         | SCALE: 1:50 @ A3 | DATE : January 2017   |
|     |            |                                                                     | cowper griffith |                  |                       |

## TITLE Section 03 & 04 looking westwards & soutwards

NO 1257/SK22

REV P3

**TTIT TTIT** 15 HIGH STREET, WHITTLESFORD, CAMBRIDGE, CB22 4LT Tel 01223 835998 Fax 01223 837327 A R C H I T E C T S architects@cowpergriffith.co.uk