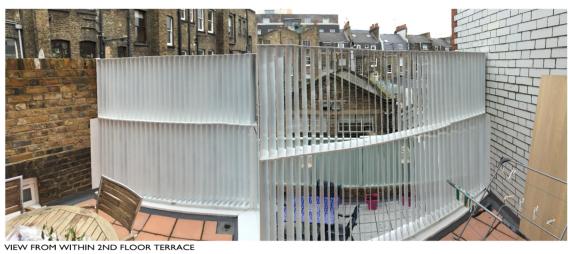

BALCONY SCREEN ELEVATION (NORTH) [1:20]

BALCONY SCREEN PLAN [1:20]

WHITE PPC ALUMINIUM FIN SCREENS, TIG WELDED. WITH BRACKETS TO SOLE PLATE AND PRE DRILLED HOLES AT JAMBS FOR CONNECTIONS TO EXISTING/NEW STRUCTURES BY METAL WORKER. ALLOW FOR SPACERS TO JAMBS TO SUIT IRREGULAR PLAN SHAPE OF EXISTING.

NB: DIMENSIONS SHOWN IN mm HOWEVER MAIN ALUMINIUM ELEMENT IS STANDARD 6"  $\times$  1/8" FLAT BAR EXTRUSION [I52.4  $\times$  3.175mm]

10mm TOUGHENED GLASS SCREEN APPROX 680mm WIDE X 1010mm HIGH TO FORM I 100mm MIN HEIGHT BALUSTRADE. FIXED BETWEEN PPC ALUMINIUM CHANELS TIG WELDED TO MAIN PPC ALUMINIUM FIN SCREENS, WITH RUBBER GASKETS TO SUIT CHANEL. BOTTOM OF GLASS PANEL SET MAX 95mm FROM TOP OF UPSTAND AND ALL TO COMPLY WITH BUILDING REGS PART K