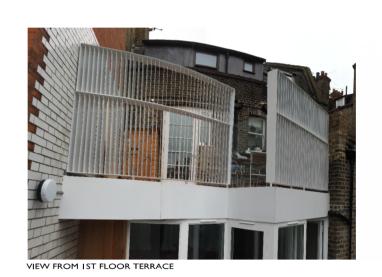

BALCONY SCREEN ELEVATION (NORTH) [1:20]

BALCONY SCREEN PLAN [1:20]

WHITE PPC ALUMINIUM FIN SCREENS, TIG WELDED. WITH BRACKETS TO SOLE PLATE AND PRE DRILLED HOLES AT JAMBS FOR CONNECTIONS TO EXISTING/NEW STRUCTURES BY METAL WORKER. ALLOW FOR SPACERS TO JAMBS TO SUIT IRREGULAR PLAN SHAPE OF EXISTING.

NB: DIMENSIONS SHOWN IN mm HOWEVER MAIN ALUMINIUM ELEMENT IS STANDARD 6"  $\times$  1/8" FLAT BAR EXTRUSION [I52.4  $\times$  3.175mm]

10mm TOUGHENED GLASS SCREEN APPROX 680mm WIDE X 1010mm HIGH TO FORM I 100mm MIN HEIGHT BALUSTRADE. FIXED BETWEEN PPC ALUMINIUM CHANELS TIG WELDED TO MAIN PPC ALUMINIUM FIN SCREENS, WITH RUBBER GASKETS TO SUIT CHANEL. BOTTOM OF GLASS PANEL SET MAX 95mm FROM TOP OF UPSTAND AND ALL TO COMPLY WITH BUILDING REGS PART K