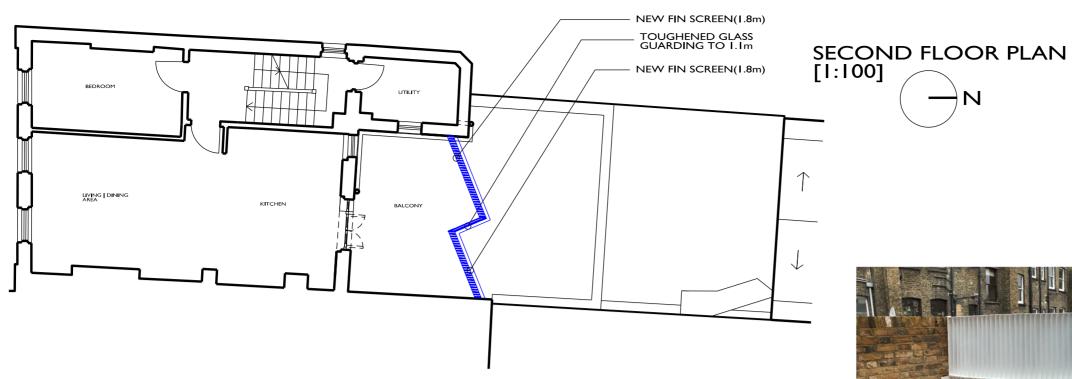

BALCONY SCREEN ELEVATION (NORTH) [1:20]

BALCONY SCREEN PLAN [1:20]

WHITE PPC ALUMINIUM FIN SCREENS, TIG WELDED. WITH BRACKETS TO SOLE PLATE AND PRE DRILLED HOLES AT JAMBS FOR CONNECTIONS TO EXISTING/NEW STRUCTURES BY METAL WORKER. ALLOW FOR SPACERS TO JAMBS TO SUIT IRREGULAR PLAN SHAPE OF EXISTING.