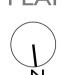

BALCONY SCREEN ELEVATION (NORTH) [1:20]

BALCONY SCREEN PLAN [1:20]

WHITE PPC ALUMINIUM FIN SCREENS, TIG WELDED. WITH BRACKETS TO SOLE PLATE AND PRE DRILLED HOLES AT JAMBS FOR CONNECTIONS TO EXISTING/NEW STRUCTURES BY METAL WORKER. ALLOW FOR SPACERS TO JAMBS TO SUIT IRREGULAR PLAN SHAPE OF EXISTING.

NB: DIMENSIONS SHOWN IN mm HOWEVER MAIN ALUMINIUM ELEMENT IS STANDARD 6"  $\times$  1/8" FLAT BAR EXTRUSION [I52.4  $\times$  3.175mm]

10mm TOUGHENED GLASS SCREEN APPROX 680mm WIDE X 1010mm HIGH TO FORM I 100mm MIN HEIGHT BALUSTRADE. FIXED BETWEEN PPC ALUMINIUM CHANELS TIG WELDED TO MAIN PPC ALUMINIUM FIN SCREENS, WITH RUBBER GASKETS TO SUIT CHANEL. BOTTOM OF GLASS PANEL SET MAX 95mm FROM TOP OF UPSTAND AND ALL TO COMPLY WITH BUILDING REGS PART K