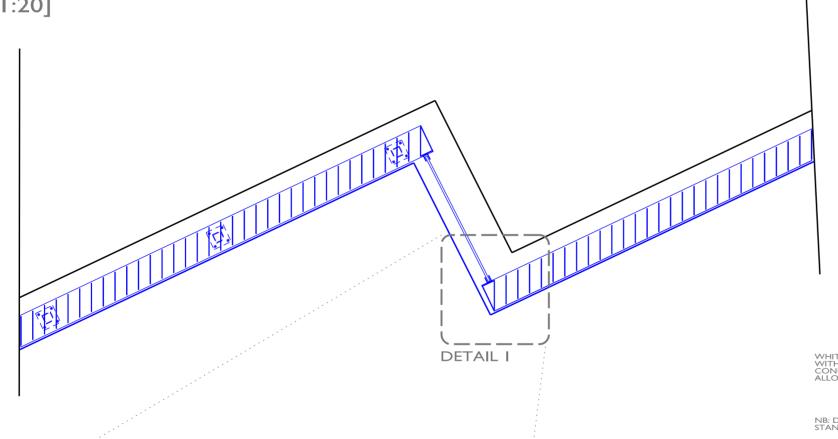

BALCONY SCREEN ELEVATION (NORTH) [1:20]

BALCONY SCREEN PLAN [1:20]

WHITE PPC ALUMINIUM FIN SCREENS, TIG WELDED. WITH BRACKETS TO SOLE PLATE AND PRE DRILLED HOLES AT JAMBS FOR CONNECTIONS TO EXISTING/NEW STRUCTURES BY METAL WORKER. ALLOW FOR SPACERS TO JAMBS TO SUIT IRREGULAR PLAN SHAPE OF EXISTING.