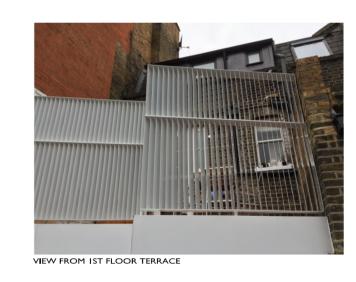

BALCONY SCREEN ELEVATION (NORTH) [1:20]

BALCONY SCREEN PLAN [1:20]

WHITE PPC ALUMINIUM FIN SCREENS, TIG WELDED. WITH BRACKETS TO SOLE PLATE AND PRE DRILLED HOLES AT JAMBS FOR CONNECTIONS TO EXISTING/NEW STRUCTURES BY METAL WORKER. ALLOW FOR SPACERS TO JAMBS TO SUIT IRREGULAR PLAN SHAPE OF EXISTING.

NB: DIMENSIONS SHOWN IN mm HOWEVER MAIN ALUMINIUM ELEMENT IS STANDARD 6"  $\times$  1/8" FLAT BAR EXTRUSION [I52.4  $\times$  3.175mm]

10mm TOUGHENED GLASS SCREEN APPROX 680mm WIDE X 1010mm HIGH TO FORM I 100mm MIN HEIGHT BALUSTRADE. FIXED BETWEEN PPC ALUMINIUM CHANELS TIG WELDED TO MAIN PPC ALUMINIUM FIN SCREENS, WITH RUBBER GASKETS TO SUIT CHANEL. BOTTOM OF GLASS PANEL SET MAX 95mm FROM TOP OF UPSTAND AND ALL TO COMPLY WITH BUILDING REGS PART K