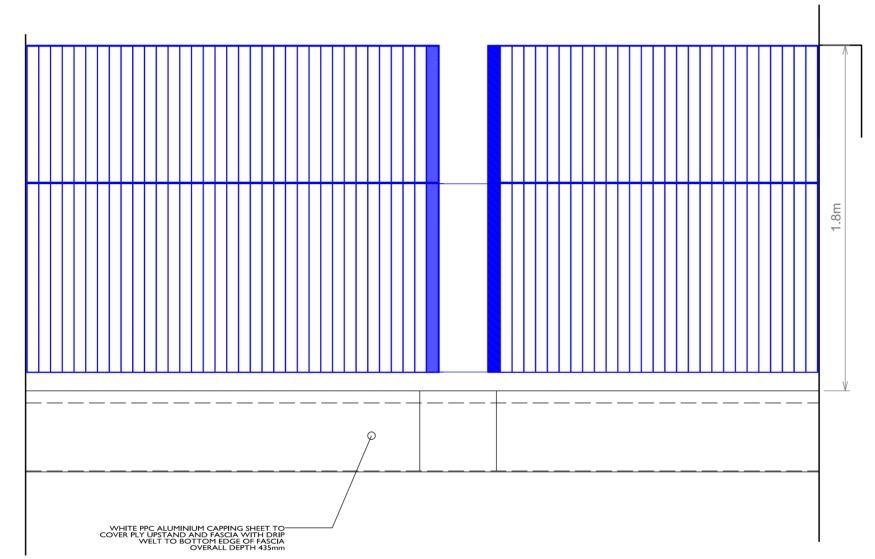

BALCONY SCREEN ELEVATION (NORTH) [1:20]

BALCONY SCREEN PLAN [1:20]

WHITE PPC ALUMINIUM FIN SCREENS, TIG WELDED. WITH BRACKETS TO SOLE PLATE AND PRE DRILLED HOLES AT JAMBS FOR CONNECTIONS TO EXISTING/NEW STRUCTURES BY METAL WORKER. ALLOW FOR SPACERS TO JAMBS TO SUIT IRREGULAR PLAN SHAPE OF EXISTING.

NB: DIMENSIONS SHOWN IN mm HOWEVER MAIN ALUMINIUM ELEMENT IS STANDARD 6"  $\times$  1/8" FLAT BAR EXTRUSION [I52.4  $\times$  3.175mm]

10mm TOUGHENED GLASS SCREEN APPROX 680mm WIDE X 1010mm HIGH TO FORM I 100mm MIN HEIGHT BALUSTRADE. FIXED BETWEEN PPC ALUMINIUM CHANELS TIG WELDED TO MAIN PPC ALUMINIUM FIN SCREENS, WITH RUBBER GASKETS TO SUIT CHANEL. BOTTOM OF GLASS PANEL SET MAX 95mm FROM TOP OF UPSTAND AND ALL TO COMPLY WITH BUILDING REGS PART K