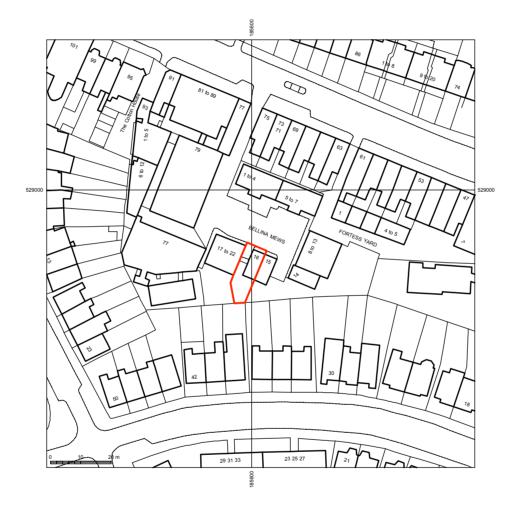

SCALE BAR Indicates site boundary

| -   | 28.01.16 | Issued for Planning  | AH/TB              |
|-----|----------|----------------------|--------------------|
| Rev | Issued   | Status & Description | Drawn /<br>Checked |

(C) Trevor Brown Architect Ltd. All rights decsribed in chapter IV of the Copyright Designs and Patents Act 1988 have been asserted.

Job Bellina Mews

Status Planning

Drawing title
Location Plan

Scale 1:1250@A3