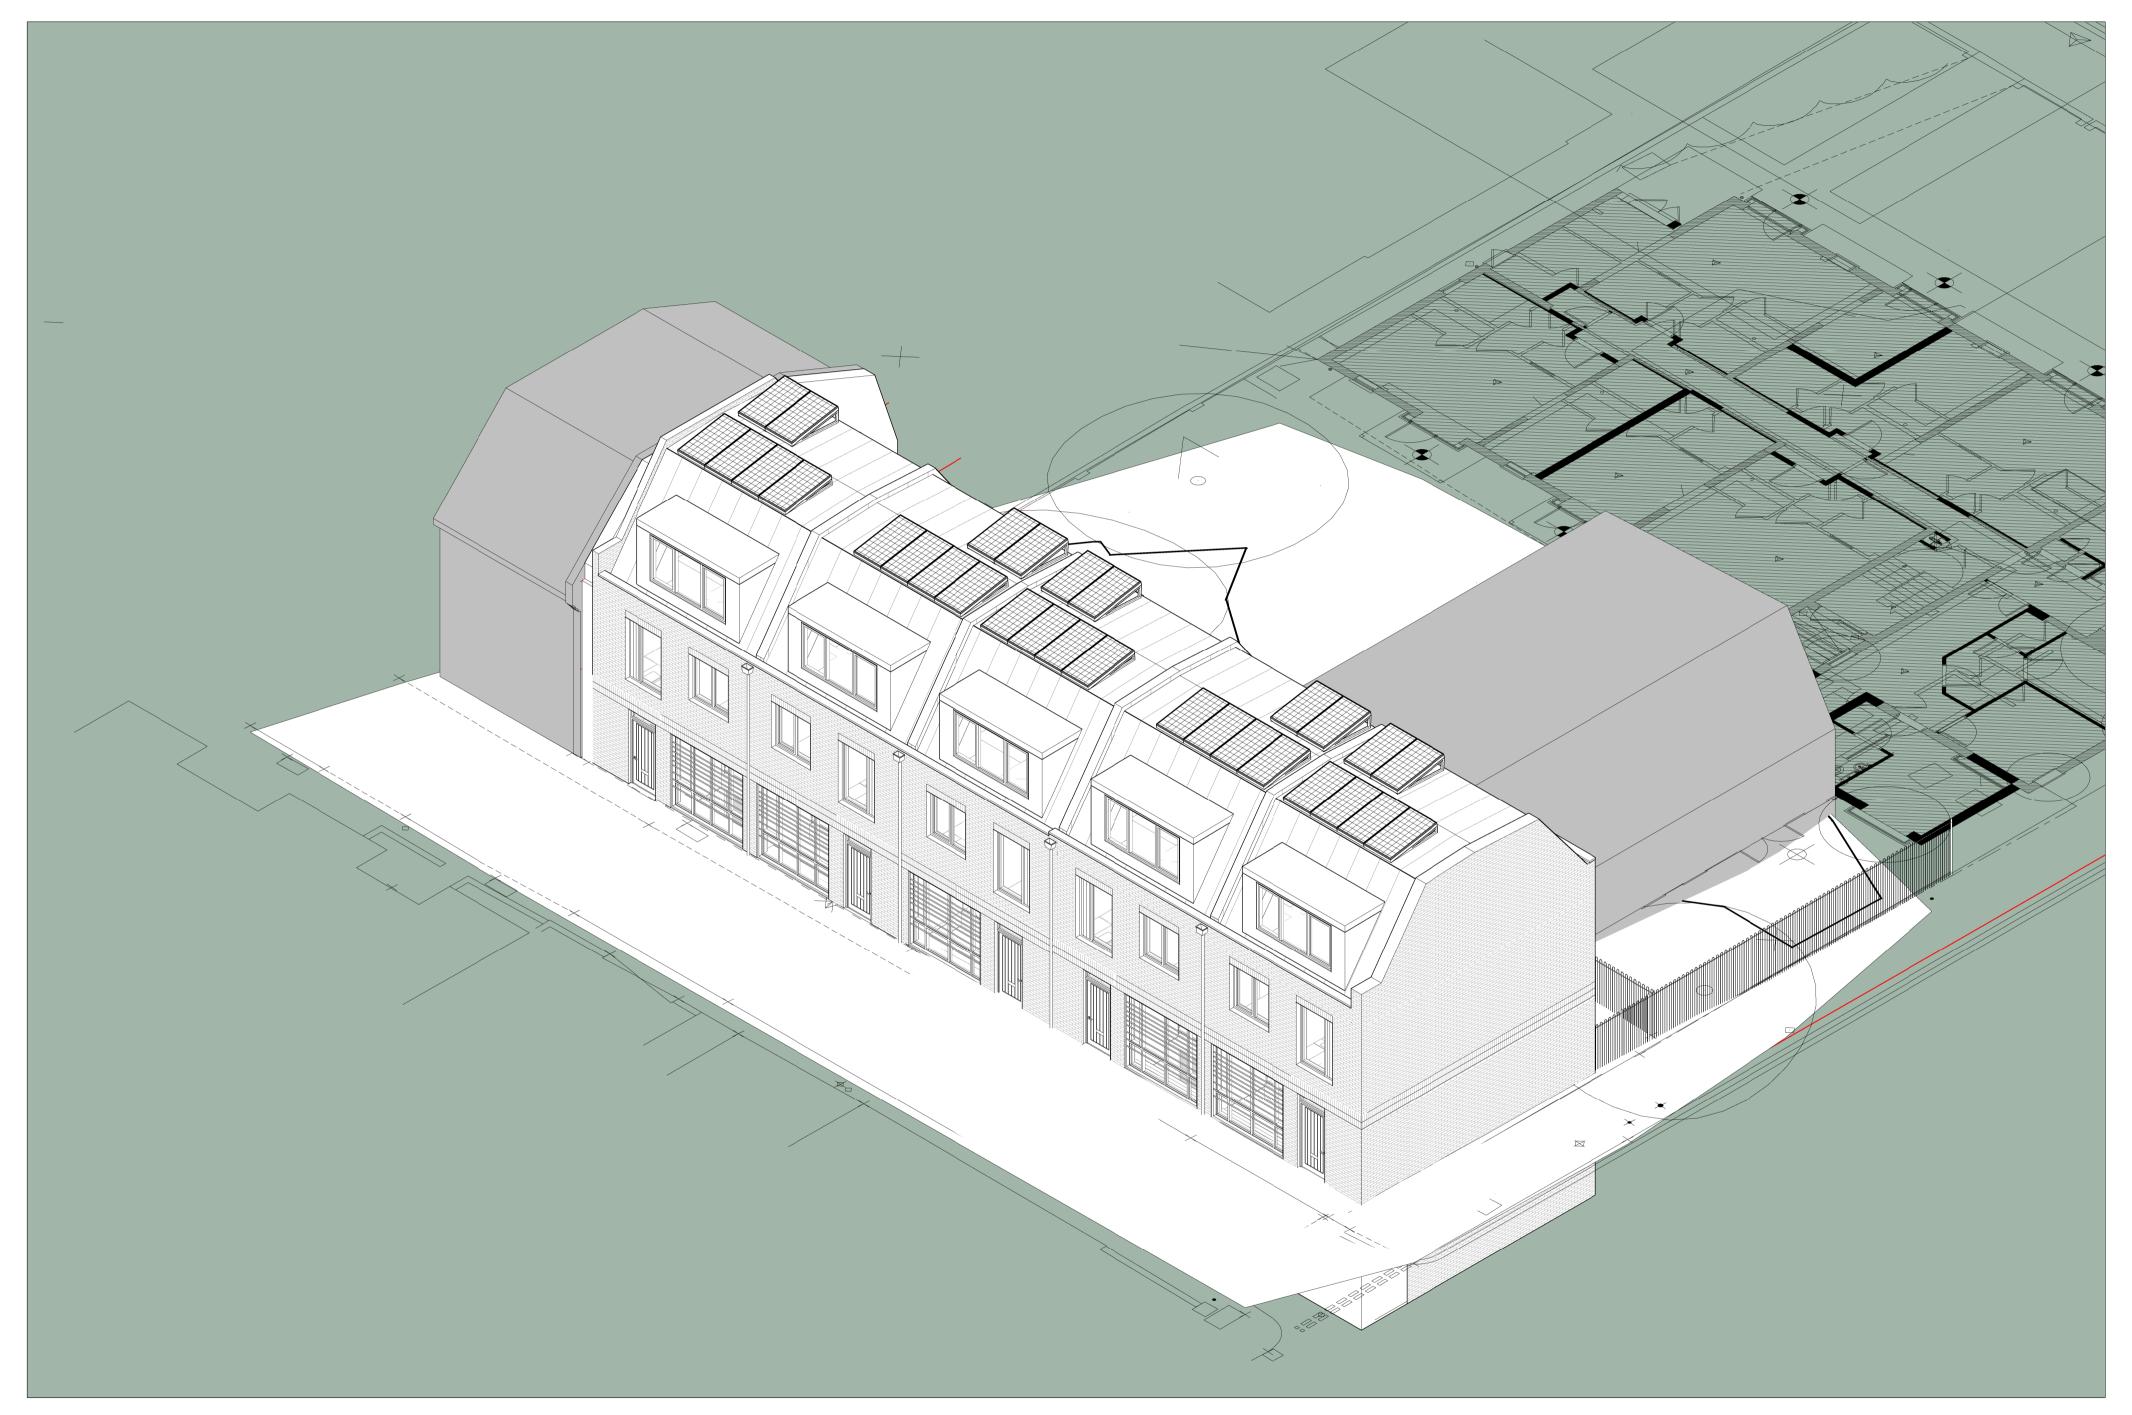

Perspecitive View - Front

5 DRAWING UPDATED AS FOLLOWS:
Ground floor living room window transom adjusted to suit plots 4 & 5.

4 DRAWING UPDATED AS FOLLOWS:
Scheme generally revised in accordance with discussions from meeting held 25.04.17 with the planning officers.

3 DRAWING UPDATED AS FOLLOWS:
Scheme generally revised in accordance with discussions from meeting held 23.02.17 with the planning officers.

2 DRAWING UPDATED AS FOLLOWS:
Status updated to Planning.

1 DRAWING UPDATED AS FOLLOWS:
DRAWING UPDATED AS FOLLOWS:
PVs and stair roof light added

DESCRIPTION

DATE INIT CHKD

Client
Rydon Construction Ltd

Project **Ashton Court, Camden Park Road, Camden** 

Title Perspectives (Sheet 1)

Scale Date Drawn By Checked By Project No: Drawing No: Revision A(2)320 5