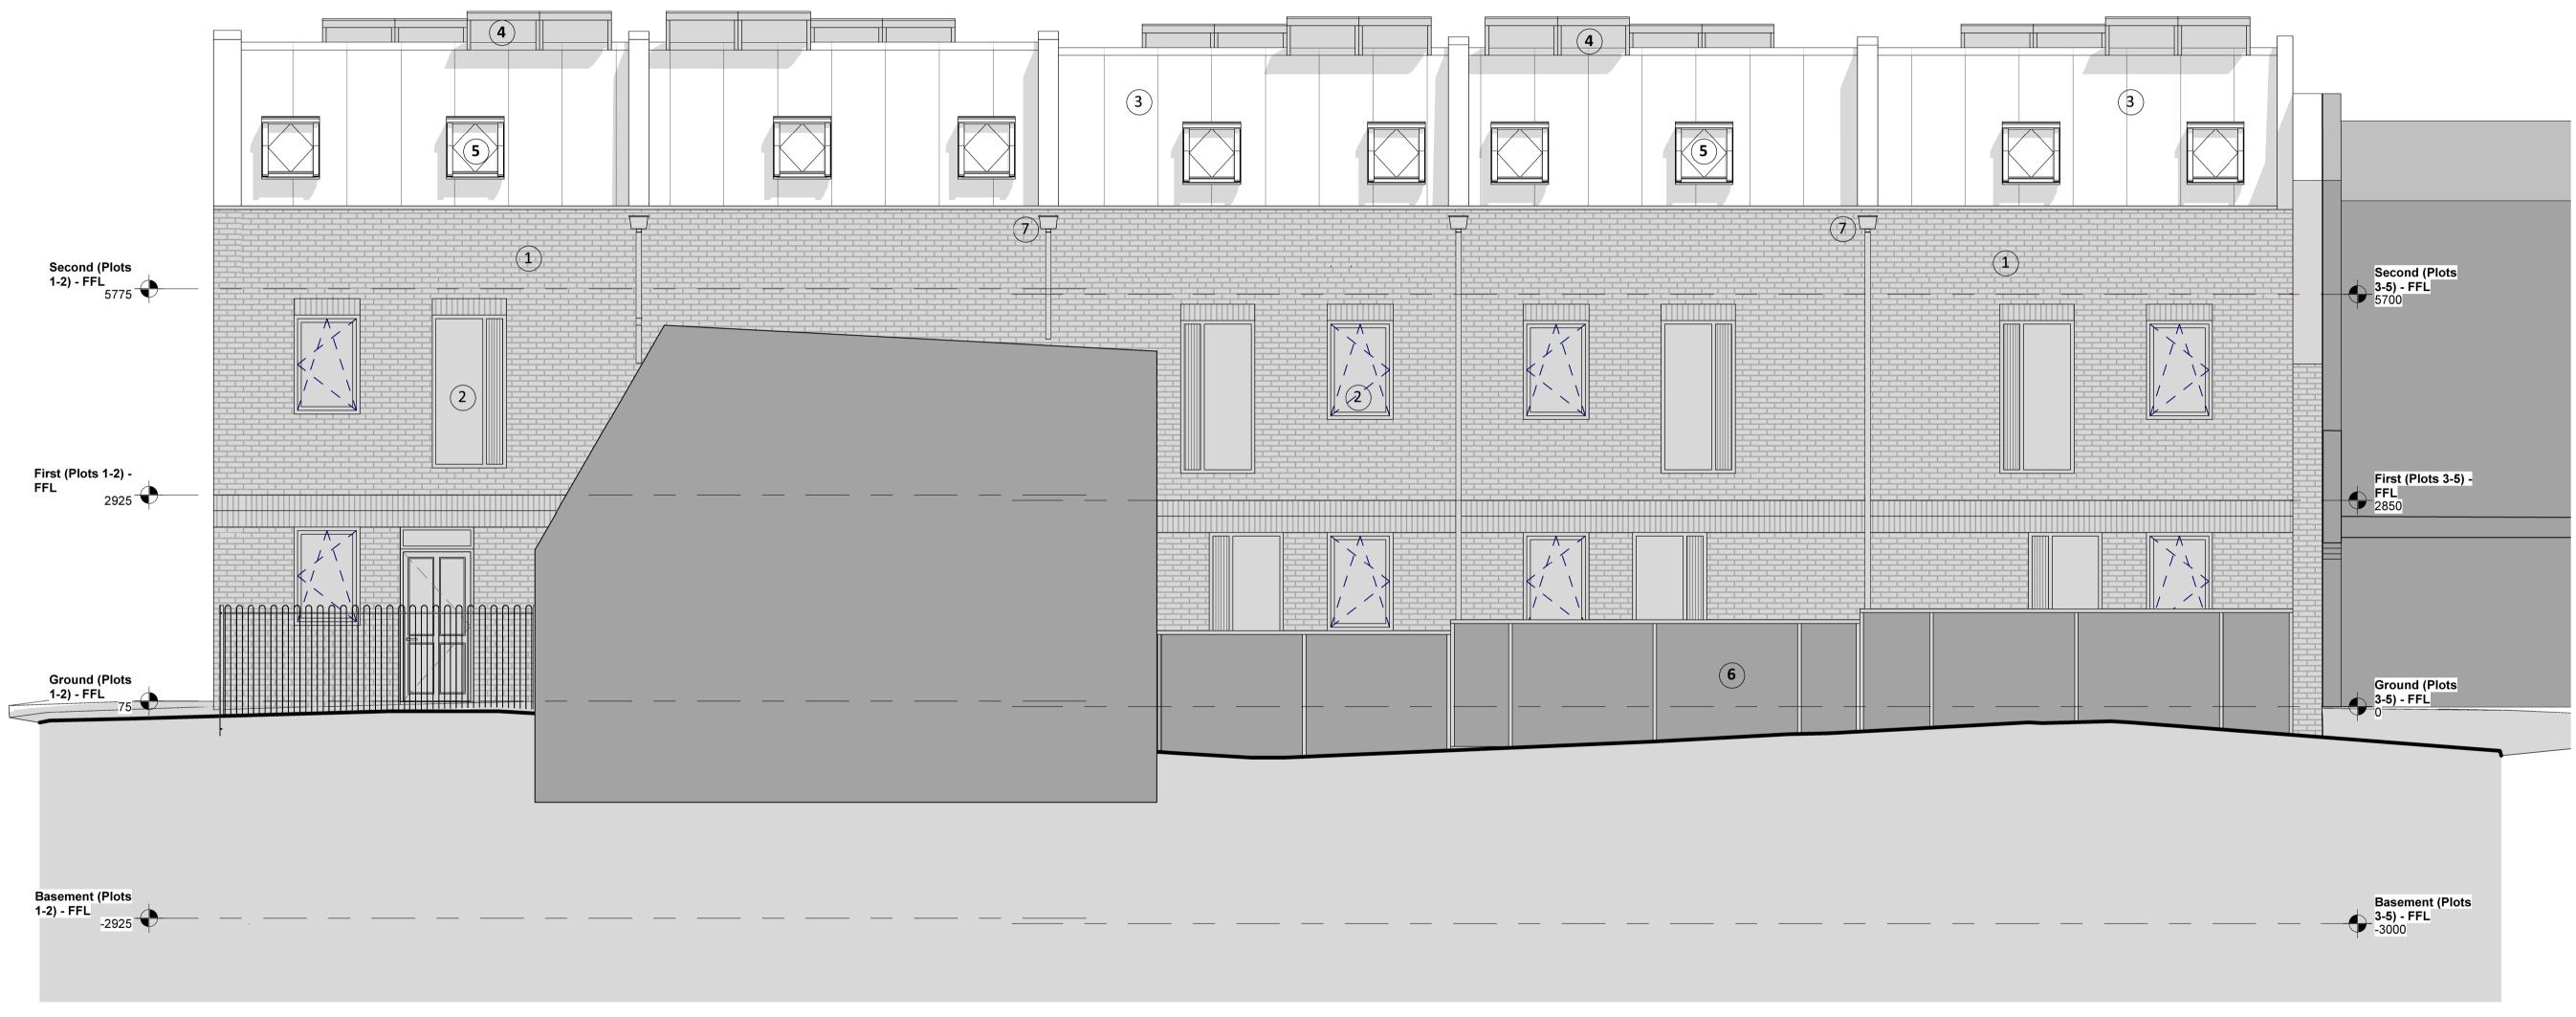

## **Key to Proposed Materials:**

- **1.** Fair faced brickwork Smeed Dean Weathered Yellow with natural mortor.
- **2.** Aluminium slimline profile window units RAL 9005 (Jet Black).
- Zinc metal roofing & facade system PrePATINA Blue-Grey colour (Rheinzink or equal).
  - Approximate location of PV panels
  - Velux Conservation or similar black rooflights.
  - Glazed translucent privacy screen.
- Aluminium rain water pipes & hoppers, Colour RAL 9005 (Jet Black).
- **8.** Hardwood timber front entrance door sweet chestnut colour.
- **9.** Horizontal fixed louvred hardwood timber privacy screen sweet chesnut colour.
- **10.** Vertical hardwood timber openable sidelight sweet chesnut colour.
- 11. Reconstructed stone parapet capping.

North West

1:50

DRAWING UPDATED AS FOLLOWS:
Scheme generally revised in accordance with discussions from meeting held 25.04.17 with the planning officers.

DRAWING UPDATED AS FOLLOWS:
Scheme generally revised in accordance with discussions from meeting held 23.02.17 with the planning officers.

DRAWING UPDATED AS FOLLOWS:
Material Key added.

DRAWING UPDATED AS FOLLOWS:
Status updated to Planning.

DRAWING UPDATED AS FOLLOWS:
Status updated to Planning.

DRAWING UPDATED AS FOLLOWS:
PVs and stair roof light added

DRAWING UPDATED AS FOLLOWS:
Layouts revised to client comments and daylight amendments made

REV DESCRIPTION

DATE INIT CHKD

Project No: **K160423** 

Client Rydon Construction Ltd

Project
Ashton Court, Camden Park Road, Camden