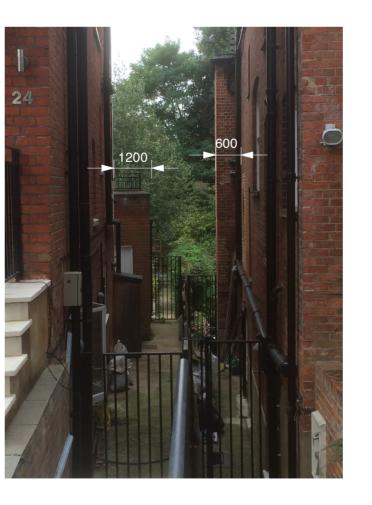

No .24 and 22 Hollycroft Avenue EACH WITH A SIDE PROJECTION TO REAR EXTENSION

No .20 Hollycroft Avenue ALSO WITH A SIDE PROJECTION TO THE REAR EXTENSION

ARCHITECTS

764 FINCHLEY ROAD TEMPLE FORTUNE NW11 LONDON 7TH