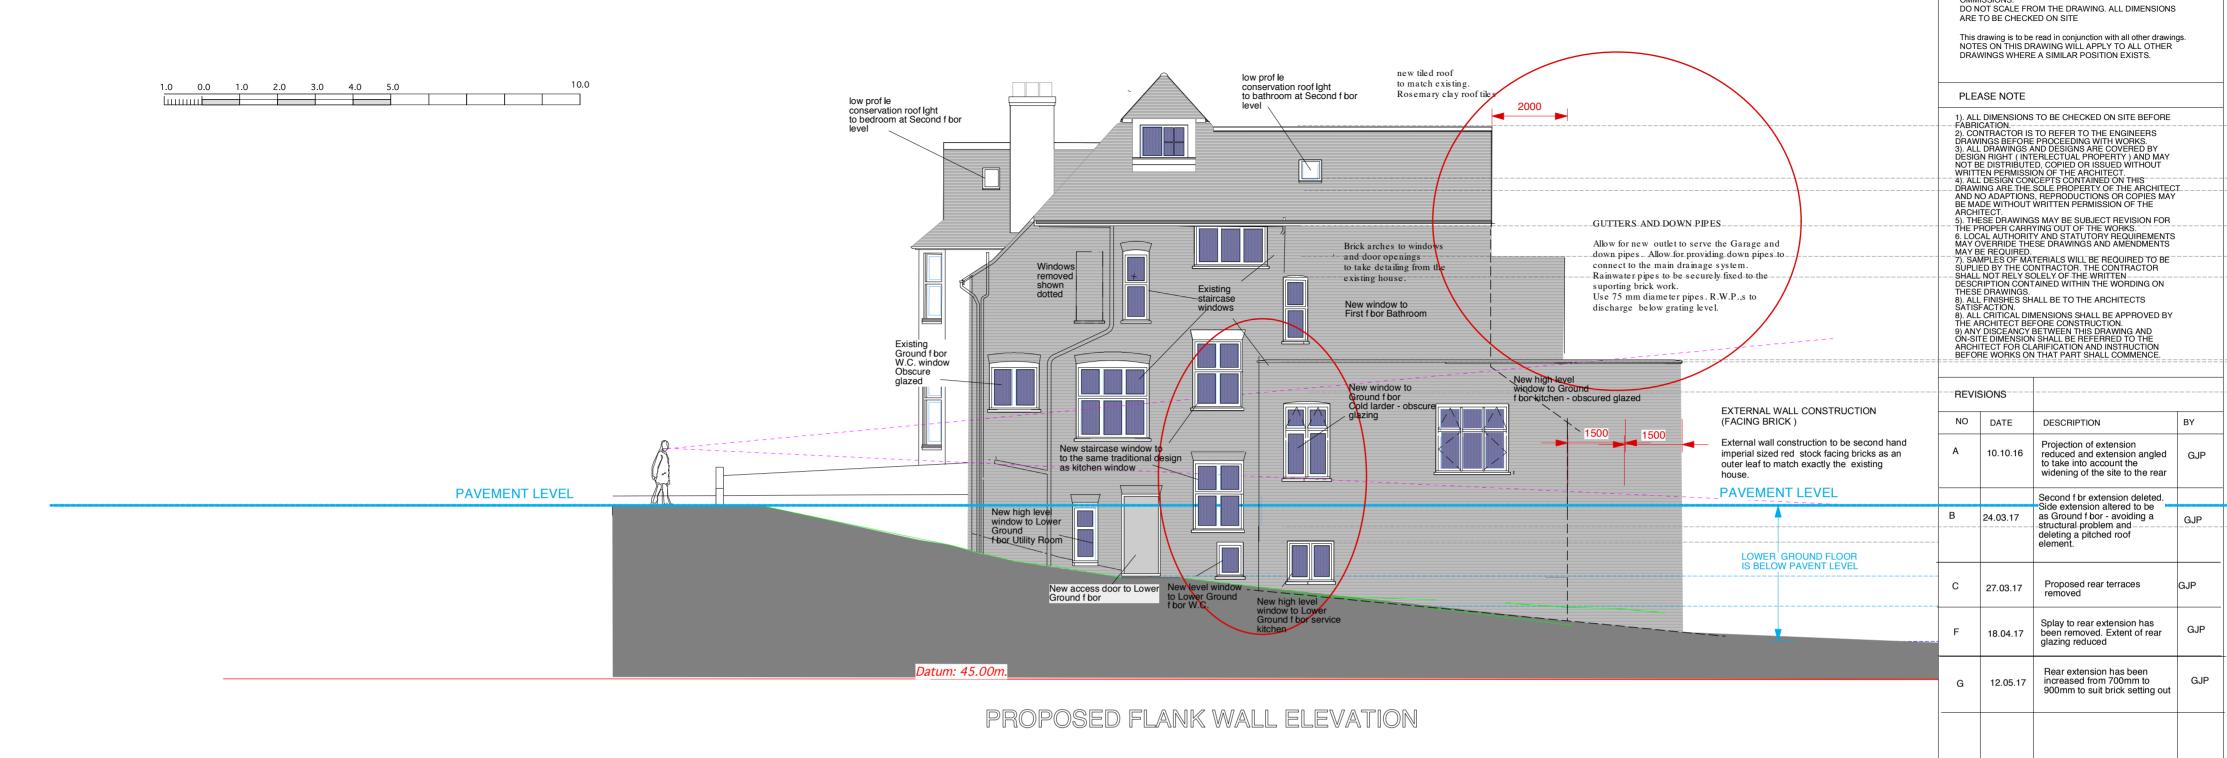

PROJECT

16 HOLLYCROFT AVENUE HAMPSTEAD LONDON NW3 7QL

DRAWING TITLE

PROPOSED FRONT ELEVATION and FLANK WALL ELEVATION

SCALE 1:100 @A2 DATE Mar 2017

DRAWING NUMBER

06.951.11 Rev G