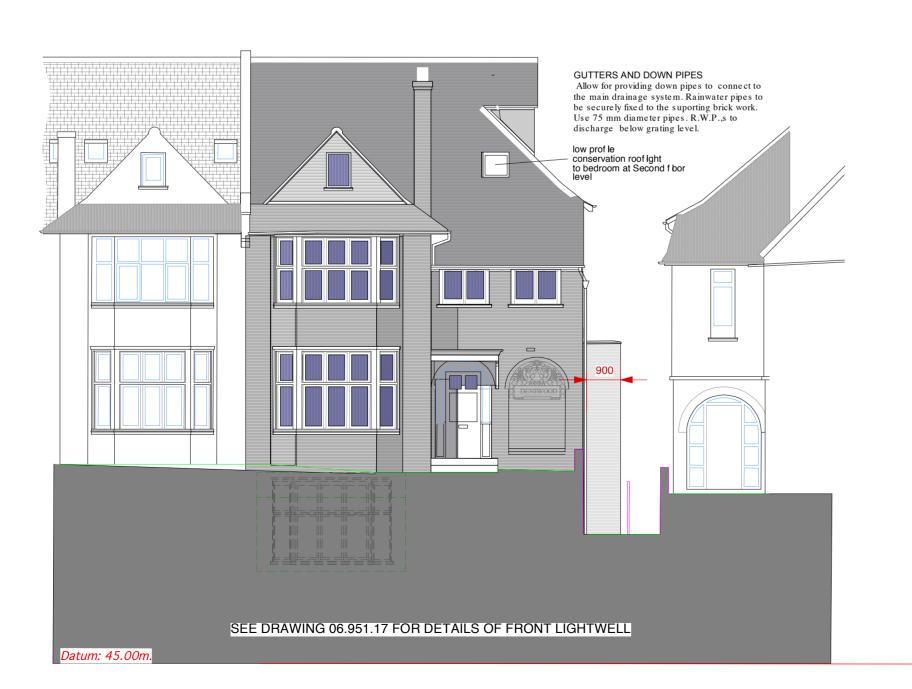

PROJECT

16 HOLLYCROFT AVENUE HAMPSTEAD LONDON NW3 7QL

DRAWING TITLE

PROPOSED FRONT ELEVATION and FLANK WALL ELEVATION

SCALE 1:100 @A2 DATE Mar 2017

DRAWING NUMBER

06.951.11 Rev G