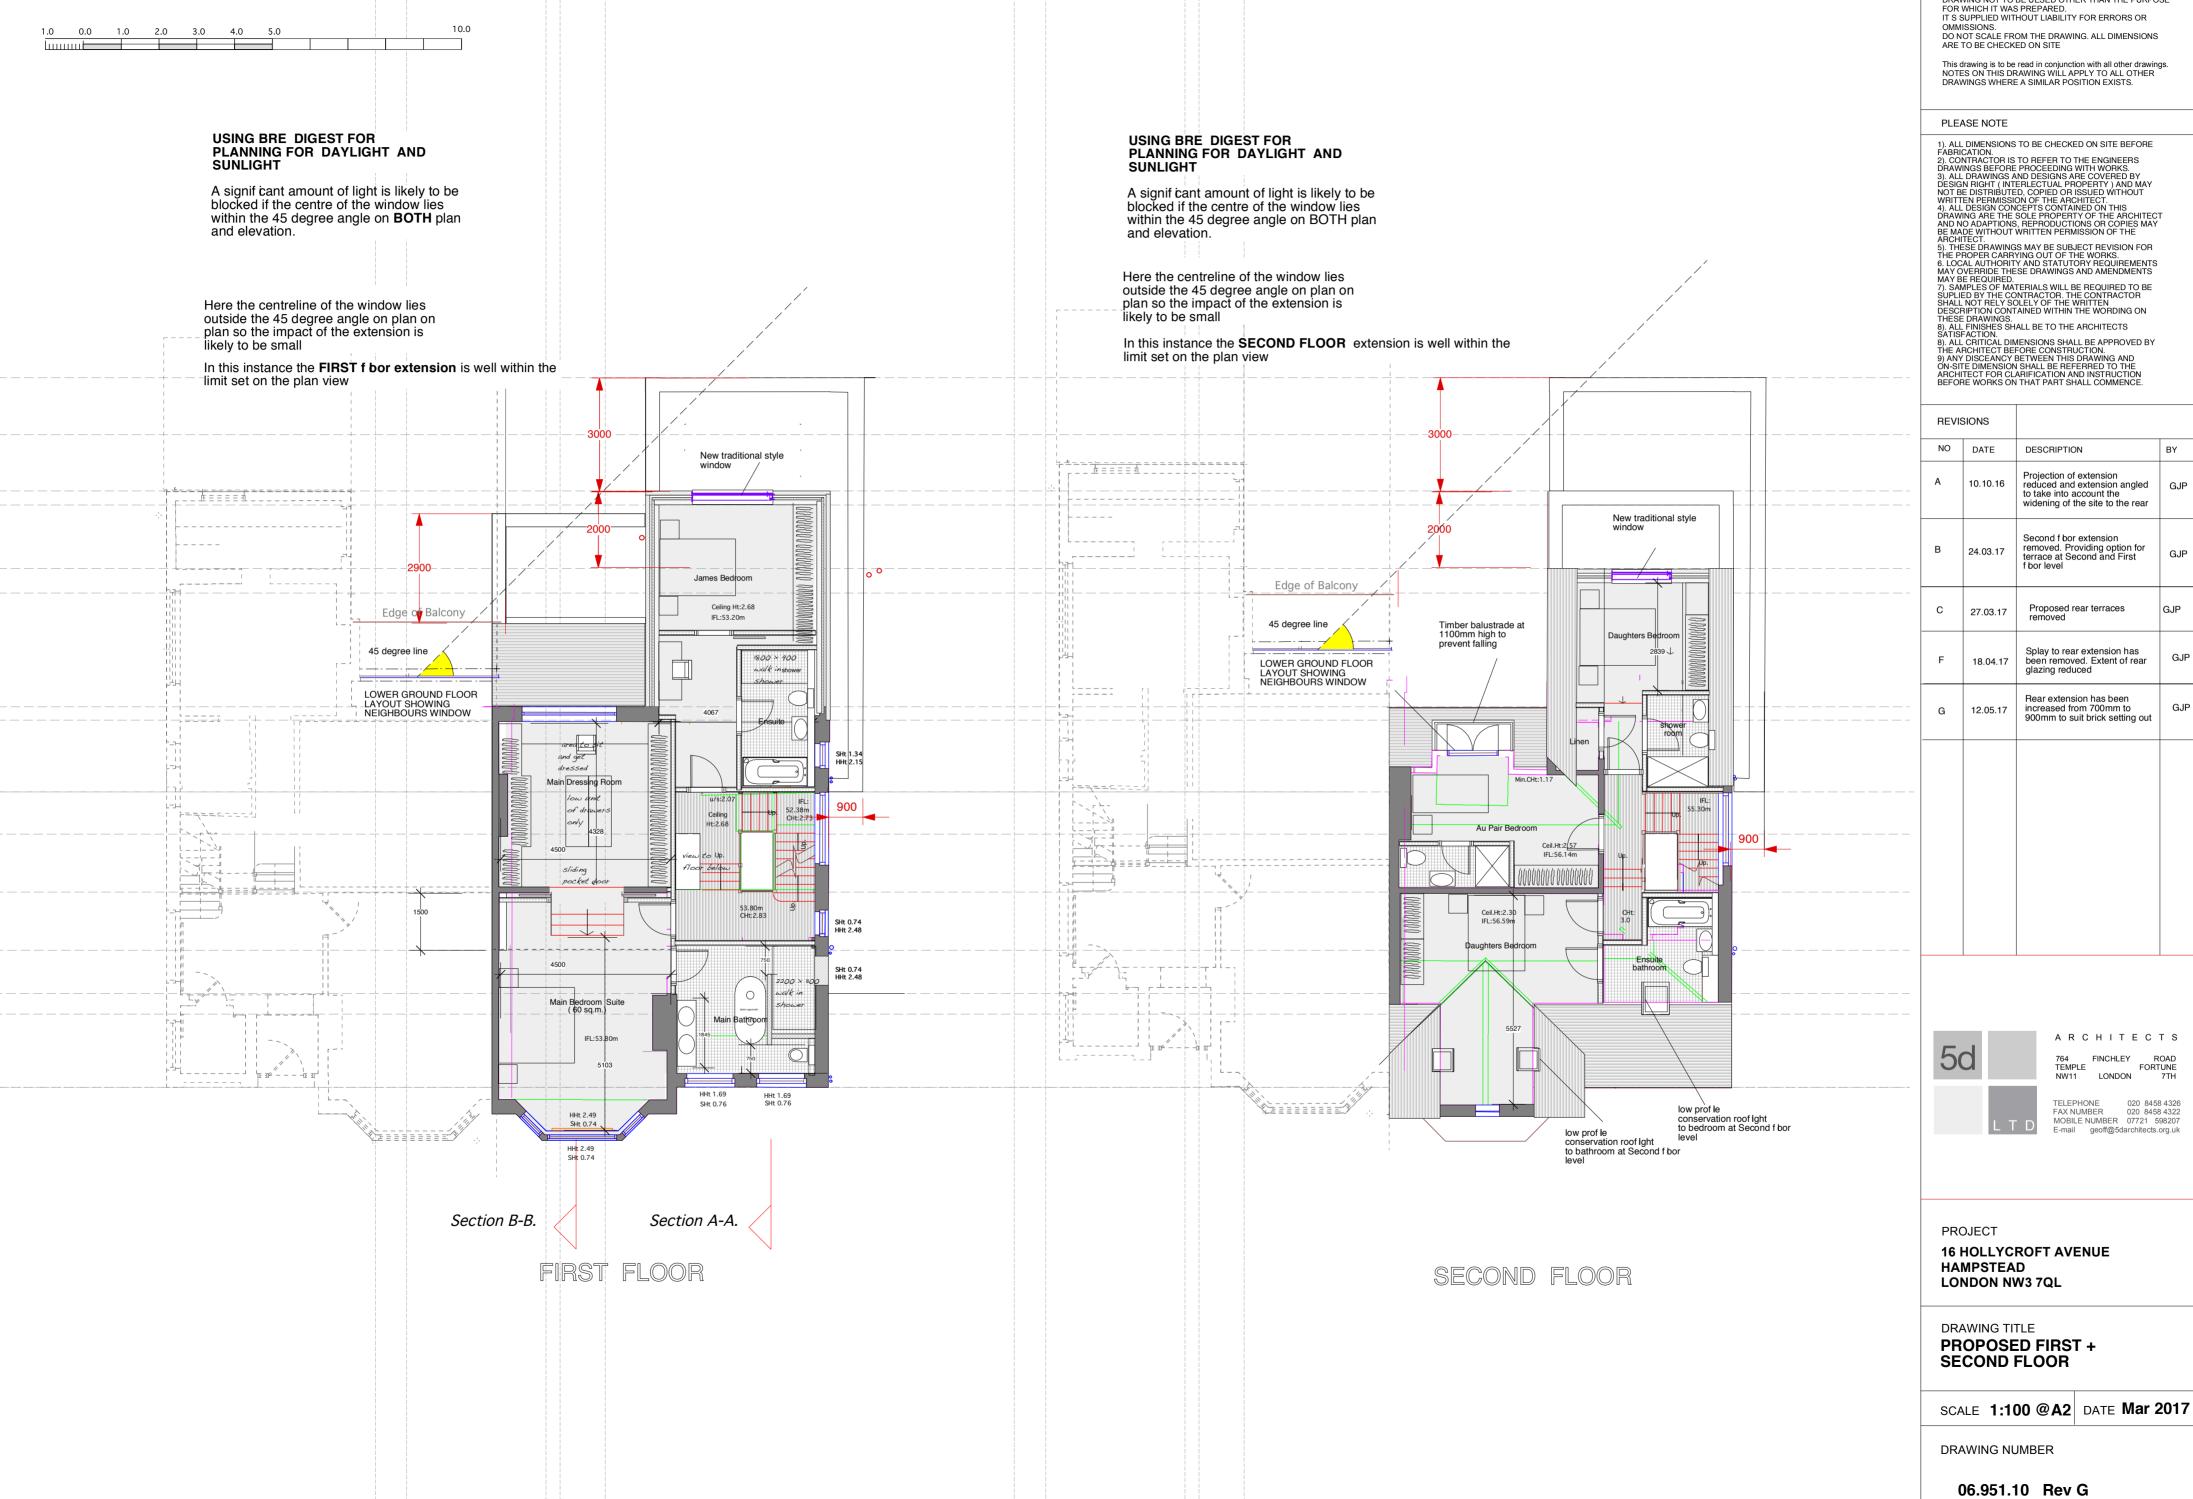

DRAWING NOT TO BE UESED OTHER THAN THE PURPOSE FOR WHICH IT WAS PREPARED.
IT'S SUPPLIED WITHOUT LIABILITY FOR ERRORS OR OMMISSIONS.
DO NOT SCALE FROM THE DRAWING. ALL DIMENSIONS ARE TO BE CHECKED ON SITE

This drawing is to be read in conjunction with all other drawings. NOTES ON THIS DRAWING WILL APPLY TO ALL OTHER DRAWINGS WHERE A SIMILAR POSITION EXISTS.

| _ | TIEVISIONS |          |                                                                                                                |     |
|---|------------|----------|----------------------------------------------------------------------------------------------------------------|-----|
|   | NO         | DATE     | DESCRIPTION                                                                                                    | BY  |
| - | A          | 10.10.16 | Projection of extension reduced and extension angled to take into account the widening of the site to the rear | GJP |
| _ | В          | 24.03.17 | Second f bor extension<br>removed. Providing option for<br>terrace at Second and First<br>f bor level          | GJP |
|   | С          | 27.03.17 | Proposed rear terraces removed                                                                                 | GJP |
|   | F          | 18.04.17 | Splay to rear extension has<br>been removed. Extent of rear<br>glazing reduced                                 | GJP |
| - | G          | 12.05.17 | Rear extension has been increased from 700mm to 900mm to suit brick setting out                                | GJP |
|   |            |          |                                                                                                                |     |