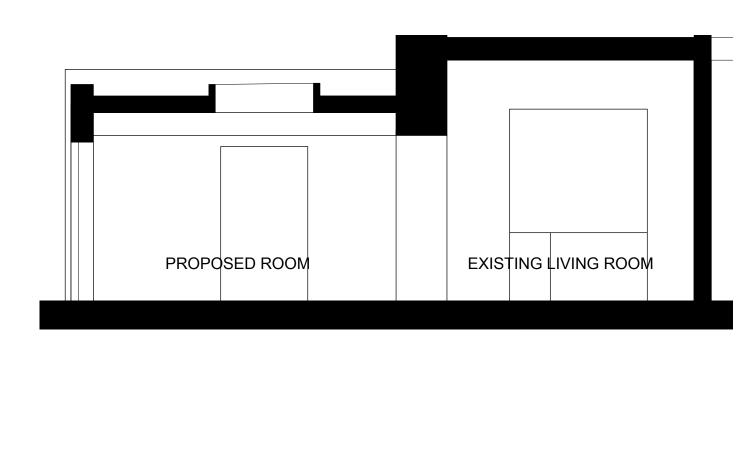

BATHROOM BEDROOM 2 PROPOSED ROOM

SECTION B-B

SECTION A-A

All dimensions to be checked on site by Constructor prior to construction and the Architect to be informed of any discrepencies. All dimensions are in millimetres unless otherwise stated. This drawing to be read in conjunction with all relevant Engineers and other specialist drawings. All work to be carried out to the approval of the local Authority District Surveyor or Building Inspector. Contaractor to provide full setting out drawings for approval by Architect prior to construction.