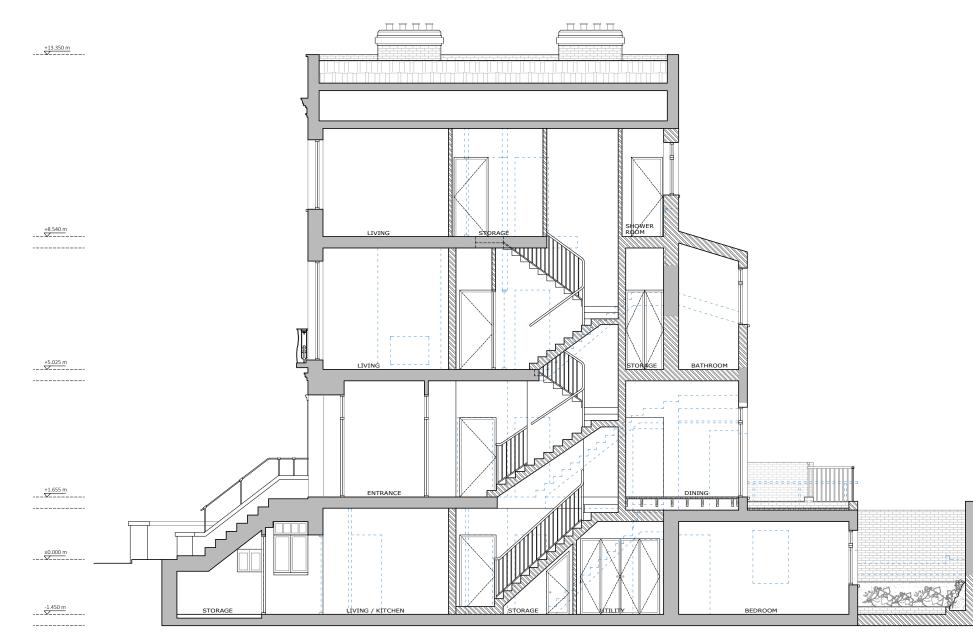

PROPOSED SECTION AA

0 1 2 3 4 5 +13.350 m

+7.060 m

+4.345 m +3.995 m

+1.305 m

±0.000 m

-1.450 m

EXISTING WALL

PROPOSED NEW WALL

| PROJECTION ARCHITECTS                                                                                                                                                                                                                                                                                                                   |              |
|-----------------------------------------------------------------------------------------------------------------------------------------------------------------------------------------------------------------------------------------------------------------------------------------------------------------------------------------|--------------|
| OSNABURGH STREET<br>LONDON<br>NW1 3QJ<br>TEL. 07745513884                                                                                                                                                                                                                                                                               |              |
| ARCHITECT@PROJECTIONARCHITECTS.COM<br>WWW.PROJECTIONARCHITECTS.COM                                                                                                                                                                                                                                                                      |              |
| PLEASE NOTE   1. All dimensions to be verifiedon site.   2. All dimensions are in milimeters.   3. No work shall commence until all approvals and agreements have been obtained.   These include, Planning, Building Regulations, Thames Water and party Wall.   4. The Copyright of this drawing belongs to Projection Architects Ltd. |              |
| CLIENT<br>MR. MARC GERSHON                                                                                                                                                                                                                                                                                                              |              |
| PROJECT                                                                                                                                                                                                                                                                                                                                 |              |
| FLAT CONVERSION                                                                                                                                                                                                                                                                                                                         |              |
| ADDRESS<br>97 Bartholomew Rd<br>NW5 2AR<br>London                                                                                                                                                                                                                                                                                       |              |
| TITLE                                                                                                                                                                                                                                                                                                                                   |              |
| Proposed Section                                                                                                                                                                                                                                                                                                                        |              |
| DATE                                                                                                                                                                                                                                                                                                                                    | PROJECT NUM: |
| 24/04/17                                                                                                                                                                                                                                                                                                                                | P-17.008     |
| SCALE<br>1/100 (@ A3)                                                                                                                                                                                                                                                                                                                   | DRAWING NUM: |
| VERSION                                                                                                                                                                                                                                                                                                                                 | A-07         |

DEMOLISHED WALL