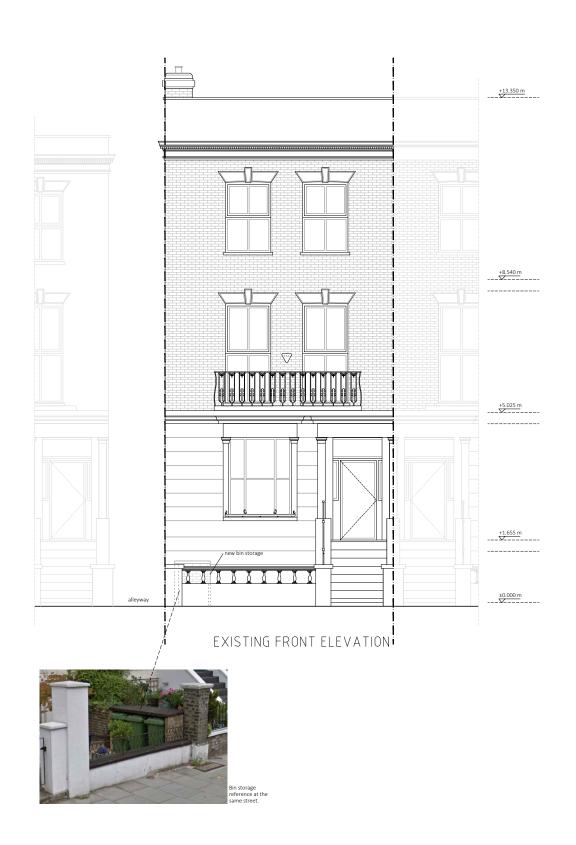

Existing & Proposed Elevations

PROJECT NUM: 24/04/17

P-17.008 DRAWING NUM:

1/100 (@ A3) A-04

EXISTING WALL

DEMOLISHED WALL