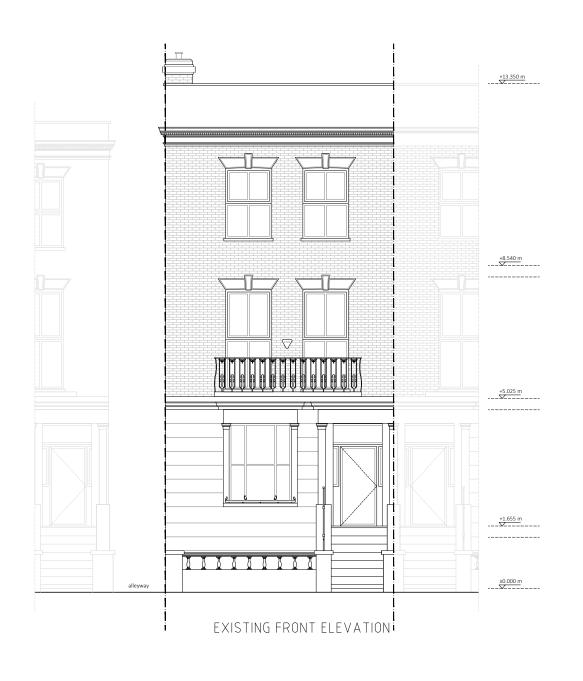

Existing & Proposed Elevations

PROJECT NUM: 24/04/17

P-17.008 DRAWING NUM:

1/100 (@ A3) A-04

EXISTING WALL

DEMOLISHED WALL