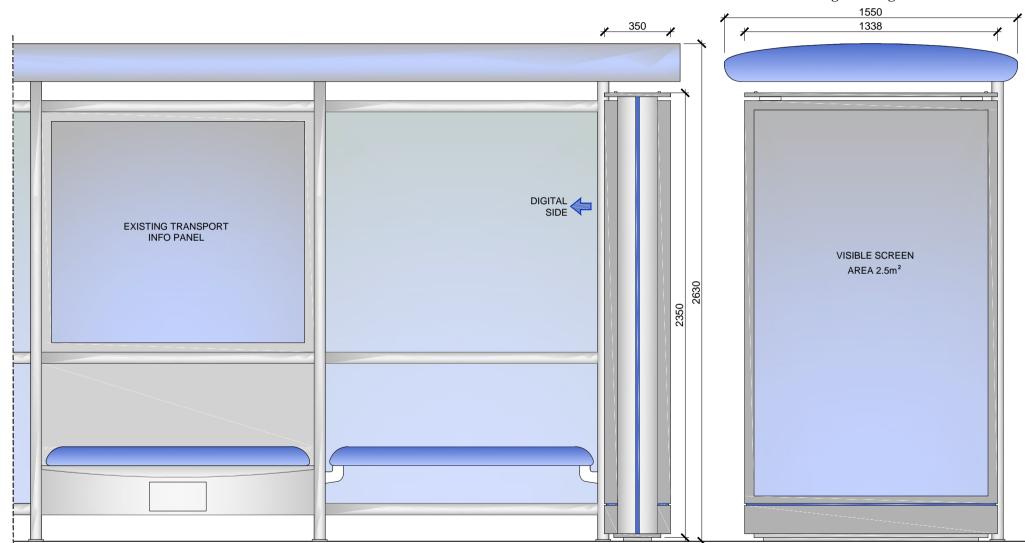

### PROPOSED ADVERTISING DISPLAY

The proposed advertising panel will comprise a double sided freestanding forum structure, featuring 1 x digital screen on one side and a static poster advertisment panel on the reverse at one end of the bus shelter. This will be viewed as an integral part of the existing shelter design.

#### SCALE BAR [1:20 @ A4]

0 0.1 0.2 0.3 0.4 0.5 0.6 0.7 0.8 0.9 1m

4