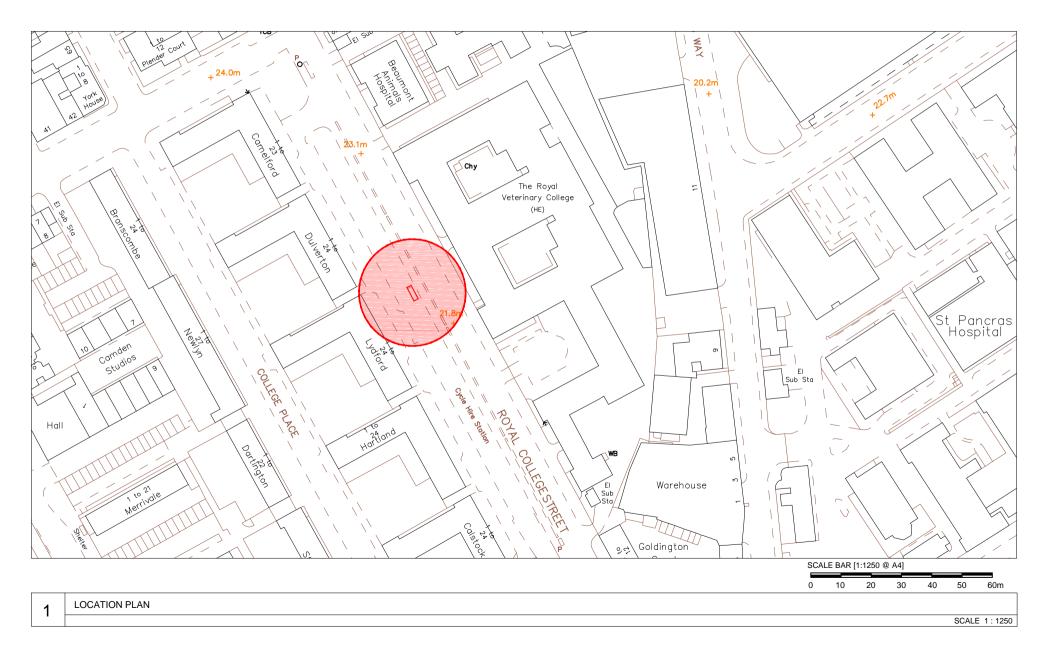

Royal College Street, London, NW1 0SA Opposite to The Royal Veterinary College Furniture Index: CAM0088AB Easting/Northing: 529508/183623

Royal College Street, London, NW1 0SA Opposite to The Royal Veterinary College Furniture Index: CAM0088AB Easting/Northing: 529508/183623

Royal College Street, London, NW1 0SA Opposite to The Royal Veterinary College Furniture Index: CAM0088AB Easting/Northing: 529508/183623