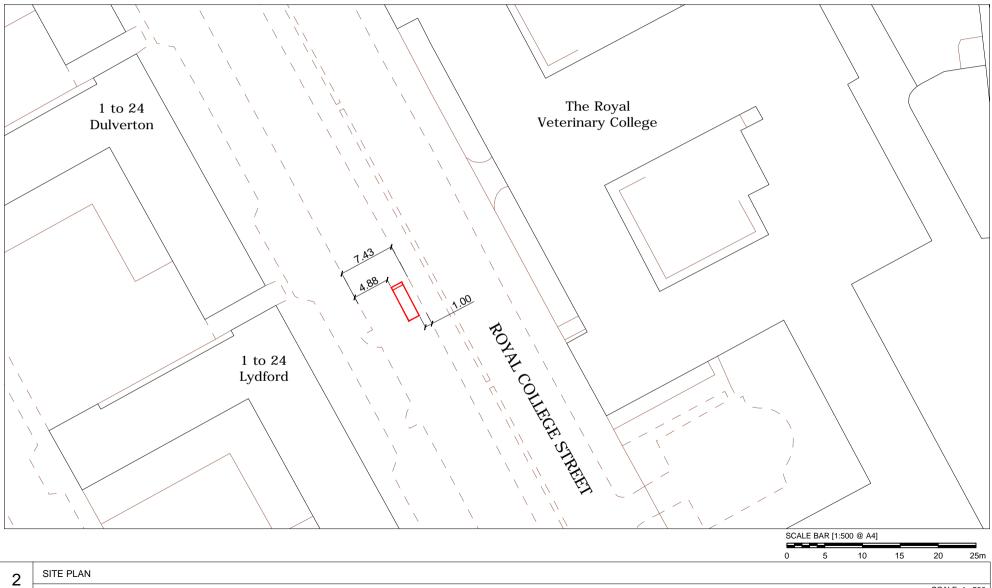

Royal College Street, London, NW1 0SA Opposite to The Royal Veterinary College Furniture Index: CAM0088AB Easting/Northing: 529508/183623