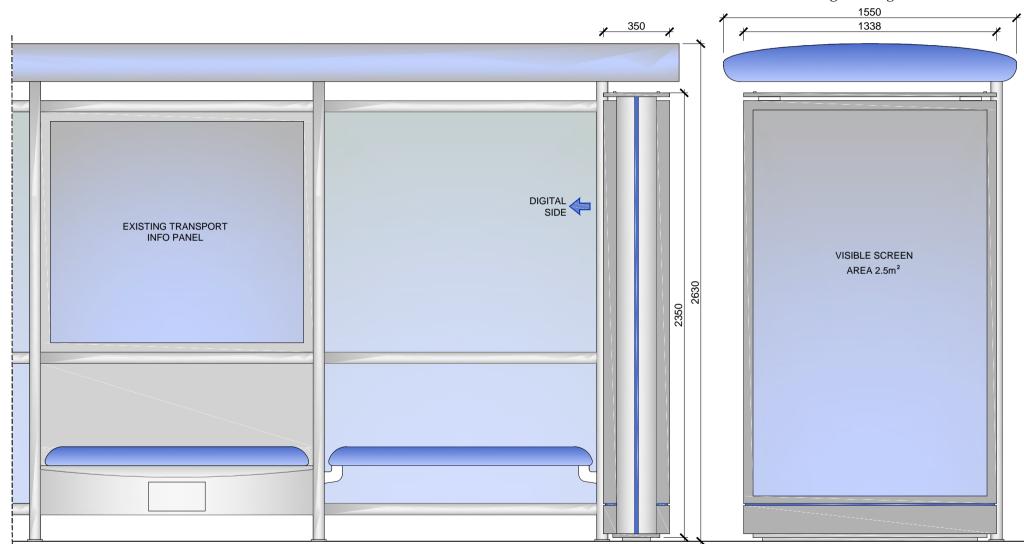

#### PROPOSED ADVERTISING DISPLAY

The proposed advertising panel will comprise a double sided freestanding forum structure, featuring 1 x digital screen on one side and a static poster advertisment panel on the reverse at one end of the bus shelter. This will be viewed as an integral part of the existing shelter design.

#### SCALE BAR [1:20 @ A4]

0 0.1 0.2 0.3 0.4 0.5 0.6 0.7 0.8 0.9 1m

ELEVATIONS

4