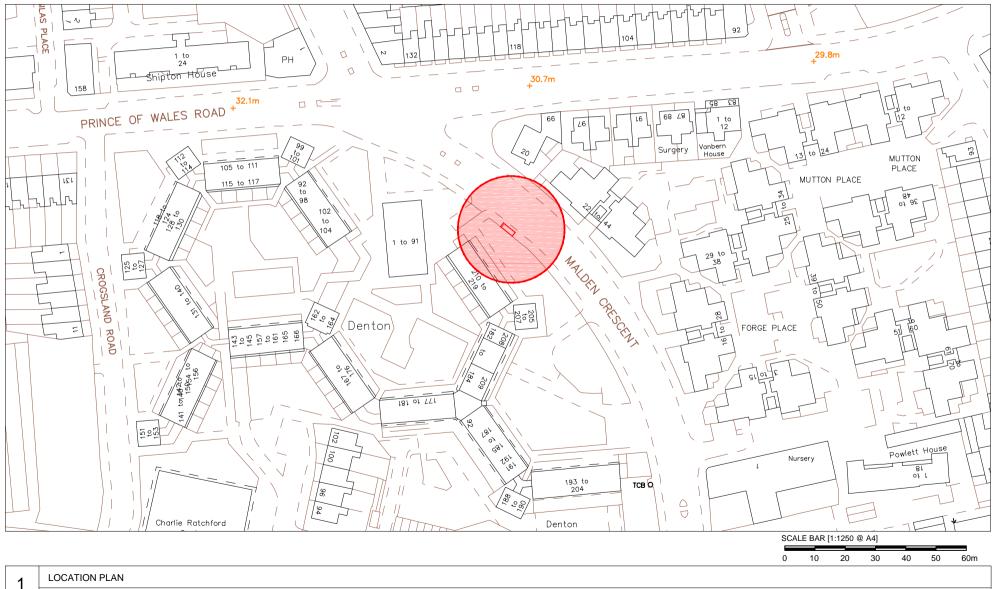

Malden Crescent, London, NW1 8HD Junction with Prince of Wales Road - 15m After Furniture Index: CAM0004AB Easting/Northing: 528374/184584

Malden Crescent, London, NW1 8HD Junction with Prince of Wales Road - 15m After Furniture Index: CAM0004AB Easting/Northing: 528374/184584