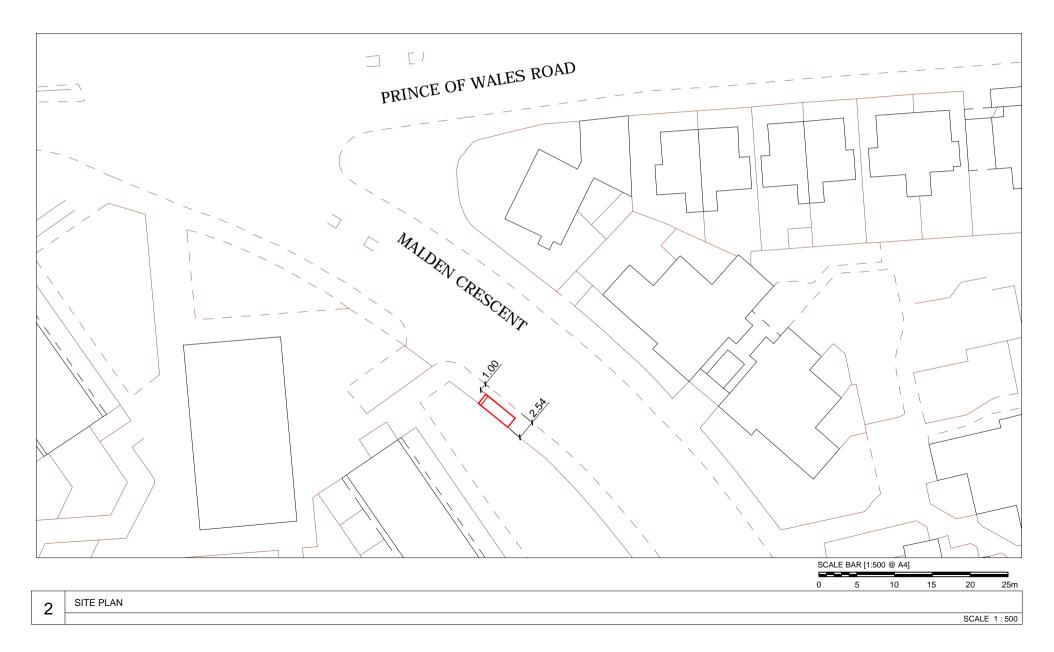

Malden Crescent, London, NW1 8HD Junction with Prince of Wales Road - 15m After Furniture Index: CAM0004AB Easting/Northing: 528374/184584