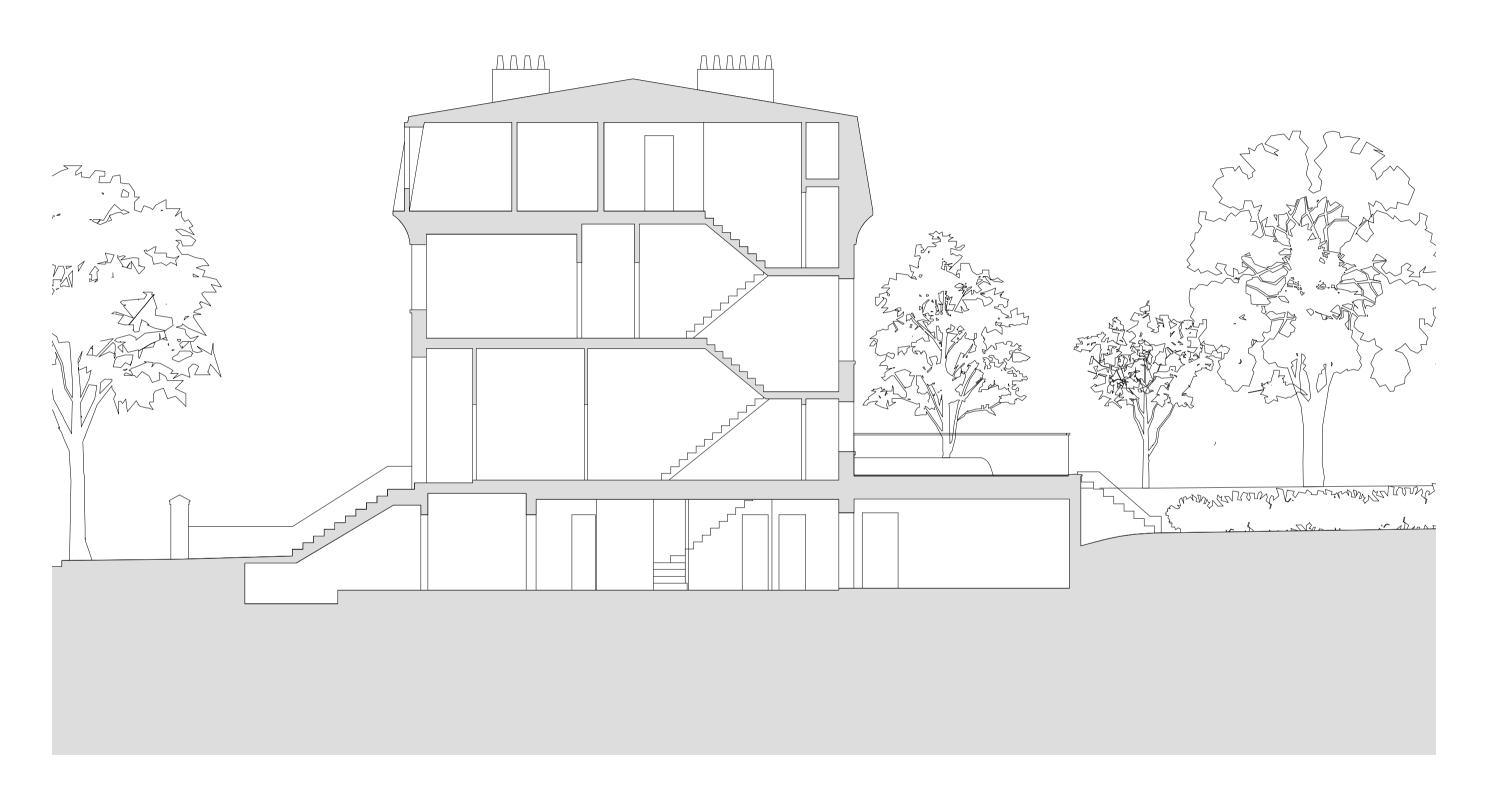

| DATE<br>02/05/2016           | ADDRESS Mr &. Mrs. OSTRO               |       |    |    |       |  |
|------------------------------|----------------------------------------|-------|----|----|-------|--|
| DRAWN BY<br>JG               | 6 ELSWORTHY TERRACE<br>LONDON, NW3 3DR |       |    |    |       |  |
| CHECKED BY<br>JG             | EXISTING SECTIONS                      |       |    |    |       |  |
| APPROVED BY<br>JG            | EXISTING SECTIONS                      |       |    |    |       |  |
| STATUS<br>Client Information | DWG-EXTG-007                           |       |    |    | REV / |  |
| NA                           | SCALE 1:100 @ A3                       | SHEET | XX | OF | XX    |  |