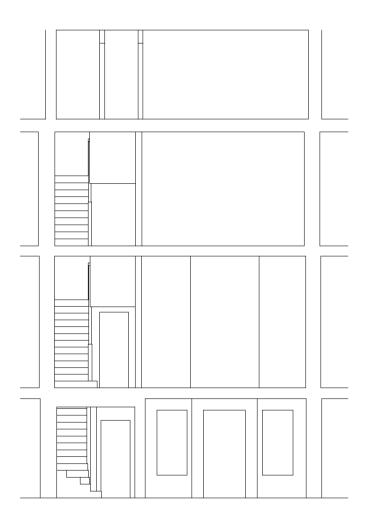

| DATE<br>02/05/2016           | ADDRESS Mr &. Mrs. OSTRO               |       |    |    |       |  |
|------------------------------|----------------------------------------|-------|----|----|-------|--|
| DRAWN BY<br>JG               | 6 ELSWORTHY TERRACE<br>LONDON, NW3 3DR |       |    |    |       |  |
| CHECKED BY<br>JG             | EXISTING SECTIONS                      |       |    |    |       |  |
| APPROVED BY<br>JG            | EXISTING SECTIONS                      |       |    |    |       |  |
| STATUS<br>Client Information | DWG-EXTG-007                           |       |    |    | REV / |  |
| NA                           | SCALE 1:100 @ A3                       | SHEET | XX | OF | XX    |  |