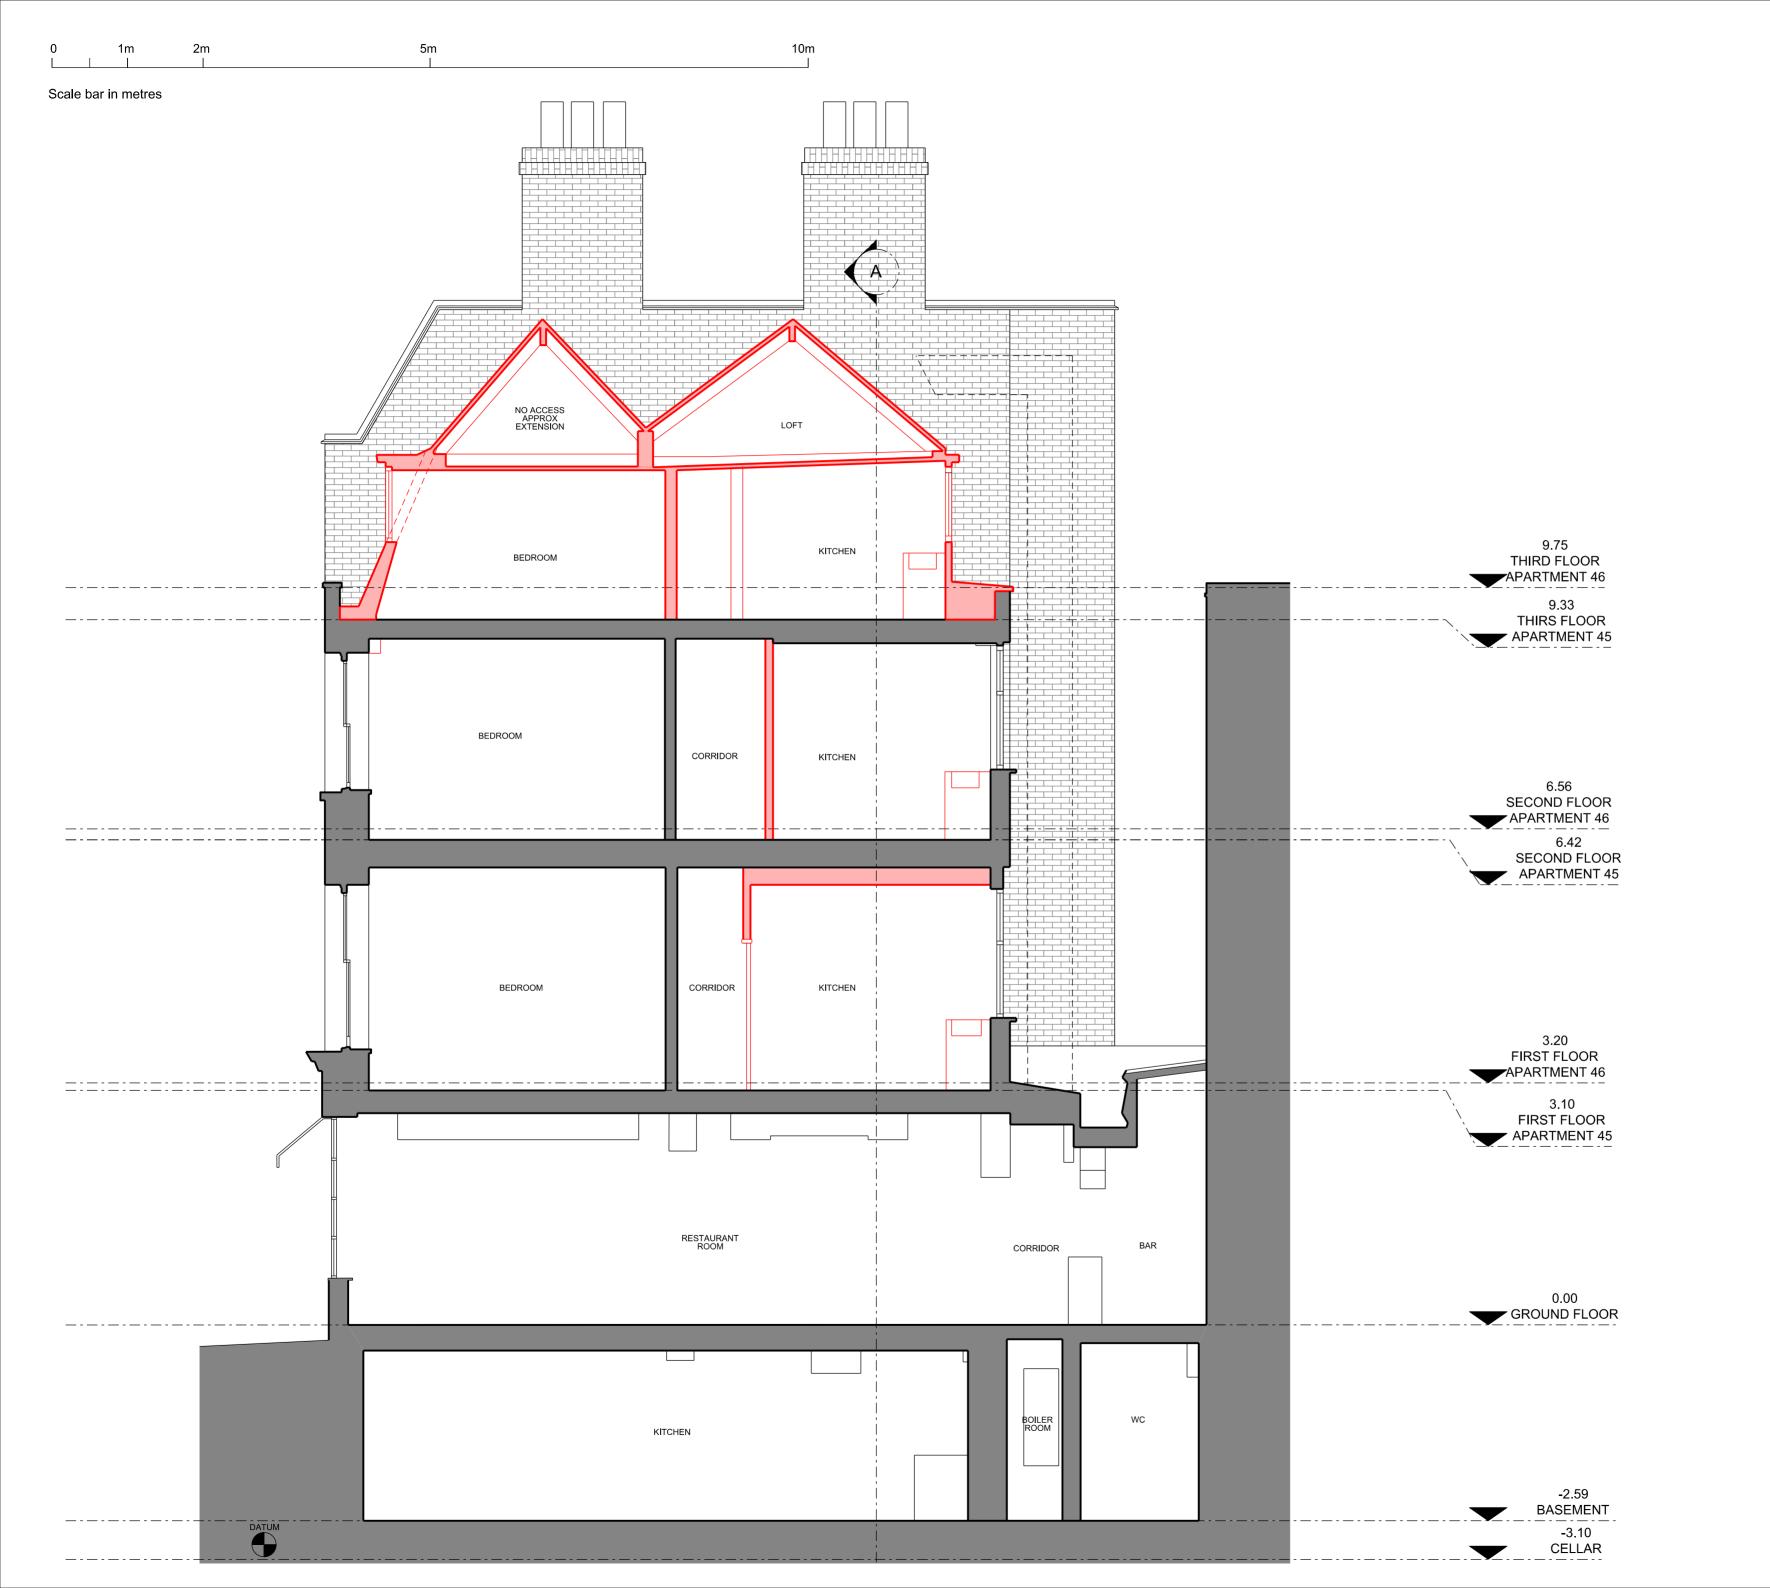

## Glasshouse Limited

© EmII Eve Architects Ltd.

Project number

030

P02

Planning

Drawing name Drawing number

Section AA 030 E 30

Section AA 030\_E\_30
Existing and Demolition

Date Sept 2016
Scale / Format 1:50@A2/1:100@A4
Drawn / Checked EEA
Approved EEA

General notes:

Do not scale from drawings.
Errors to be reported immediately to the Architect.
To be read in conjuntion with all relevant Architects', Services and Structural Engineers' drawings.
All existing site, tree and building information has been compiled from different sources.
All dimensions to be checked on site.