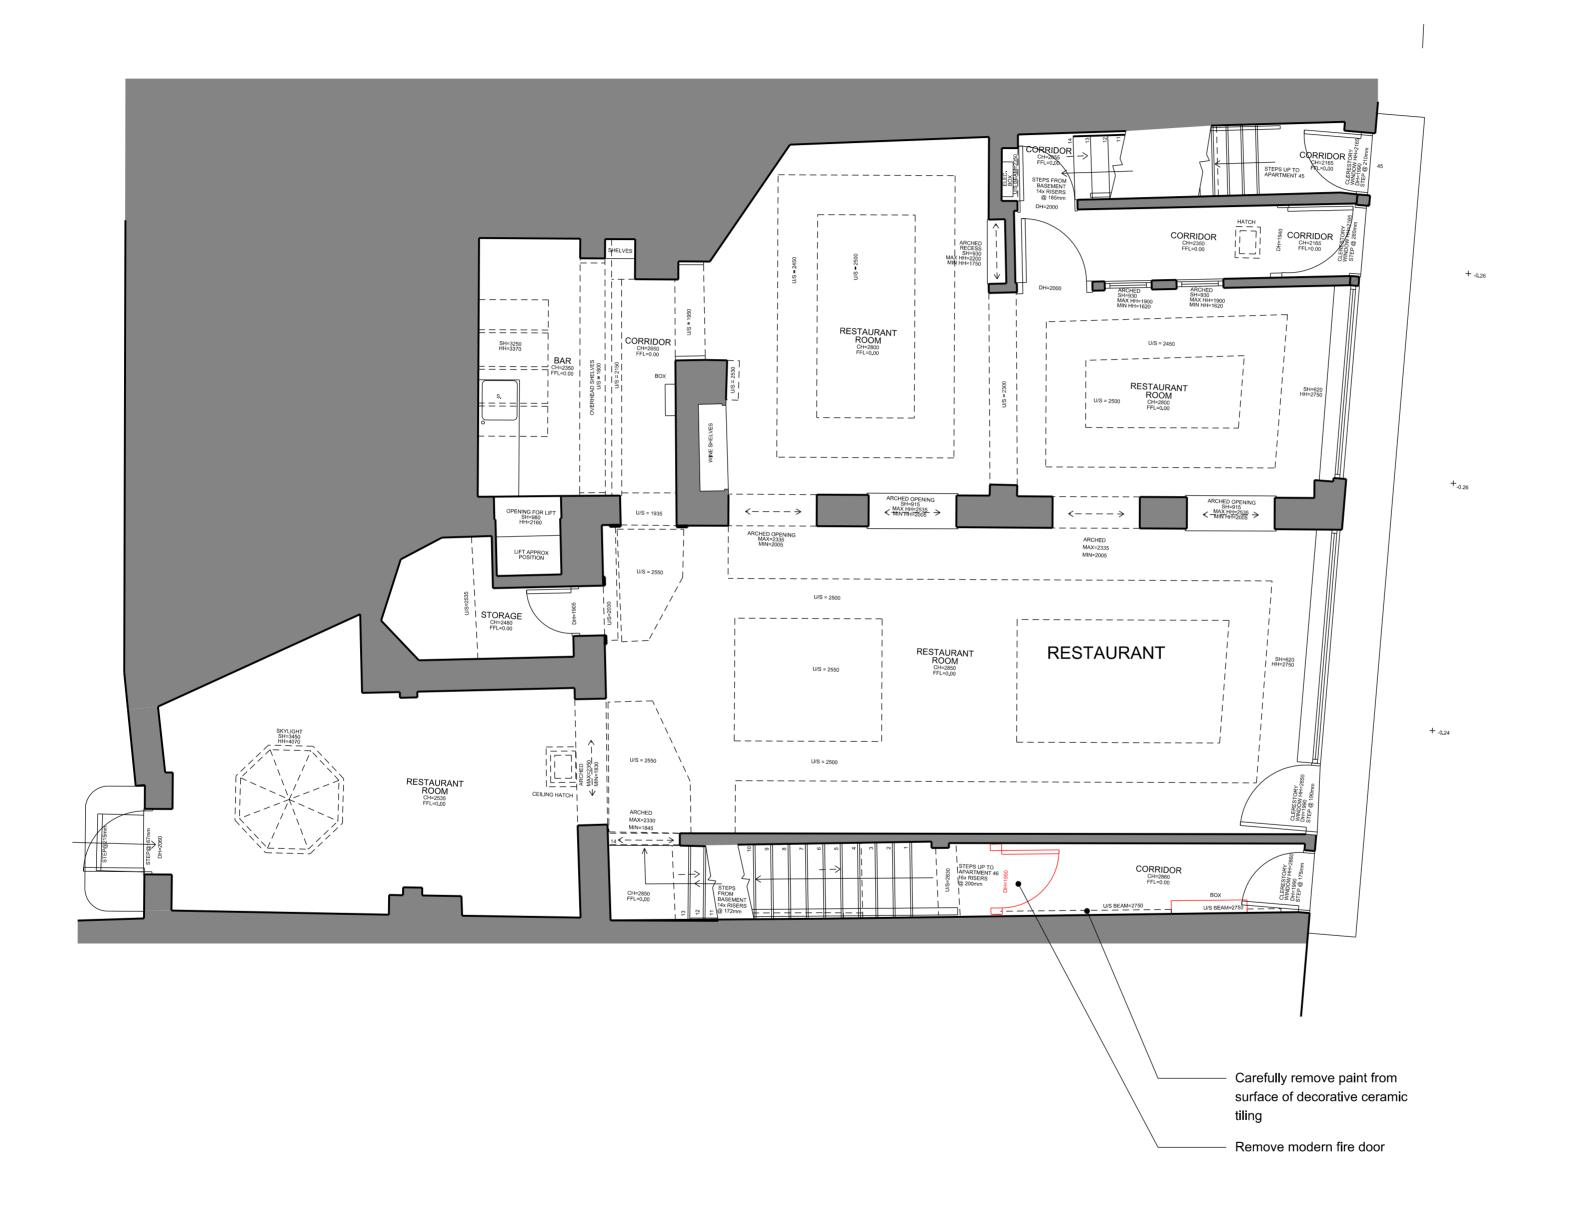

Pro

Project number 030

45-46 Red Lion Square

Client

Glasshouse Limited

**Existing and Demolition** 

CAD Reference

© Emil Eve Architects Ltd.

Issue

P02

Planning

Drawing name Drawing number

Basement Plan 030\_E\_09

Date Sept 2016
Scale / Format 1:50@A2/1:100@A4
Drawn / Checked EEA
Approved EEA

0 1m 2m 5m 10m

Scale bar in metres