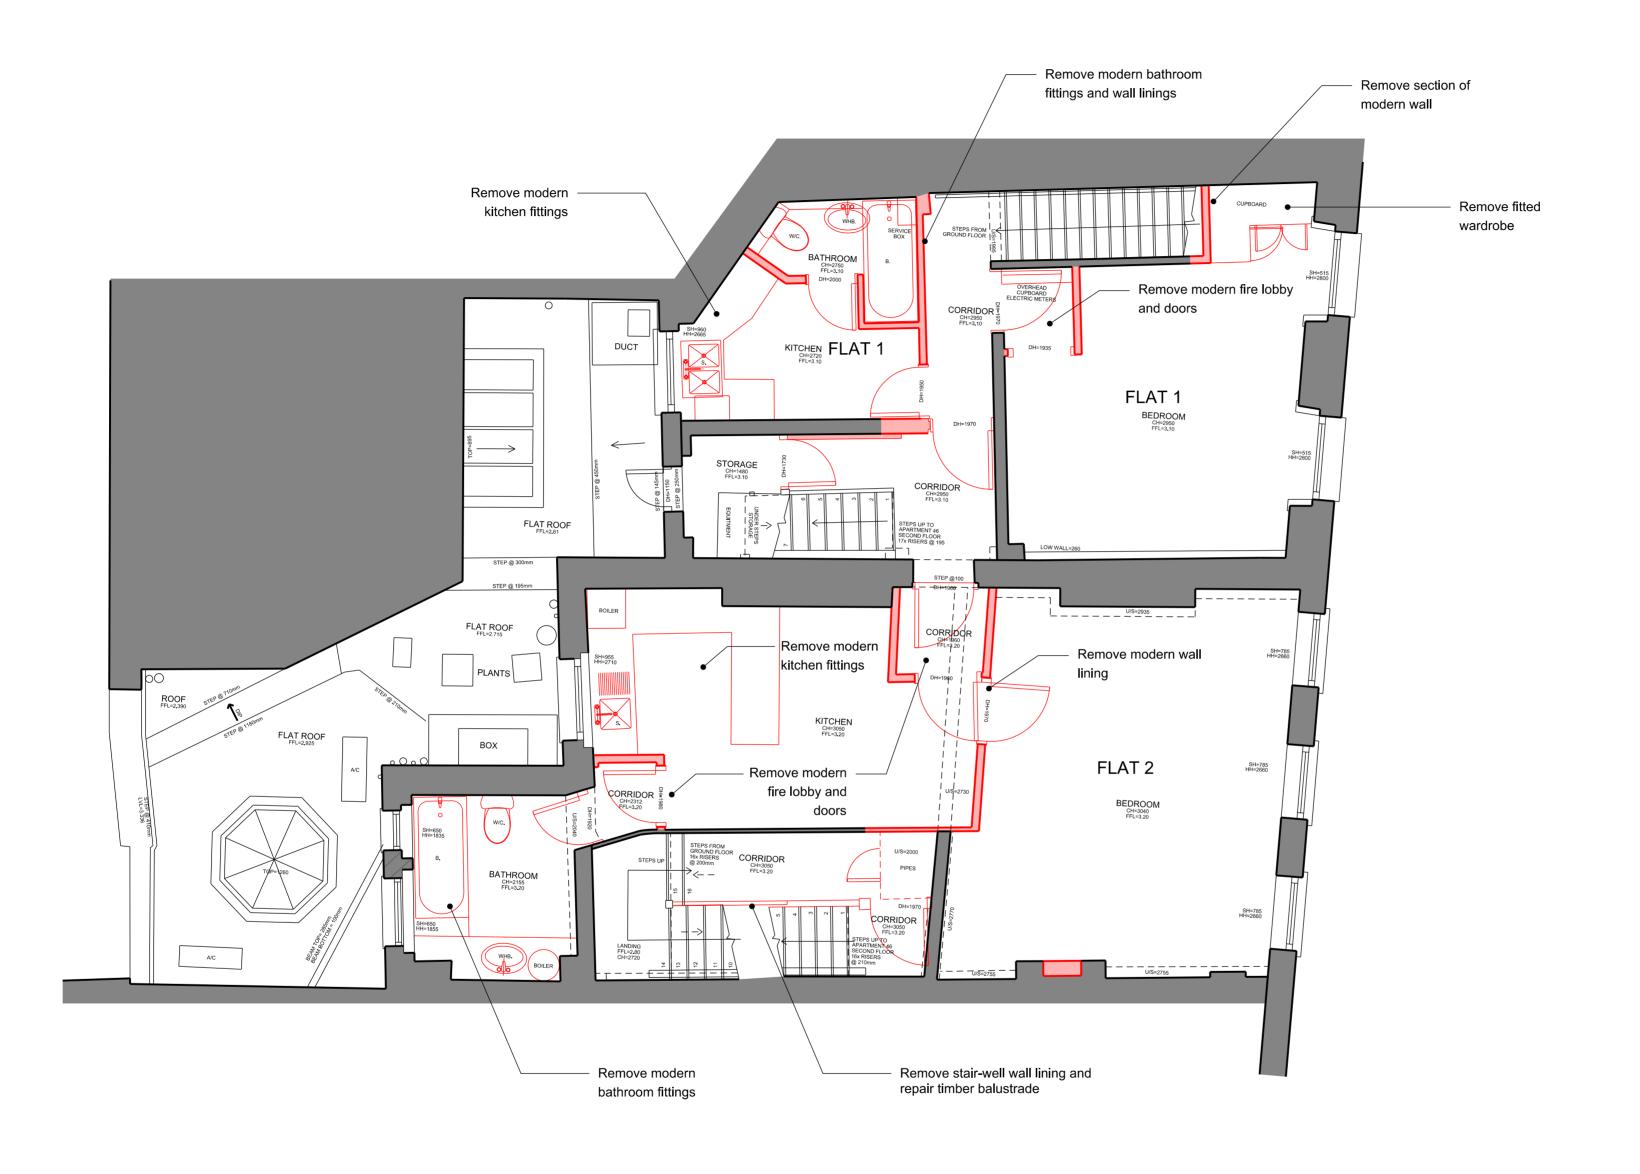

General notes:

60a Windus Road London N16 6UP T 07805662839 E info@emileve.co.uk www.emileve.co.uk

Project

45-46 Red Lion Square

Client

Glasshouse Limited

© Emil Eve Architects Ltd.

Project number 030

Drawing name Drawing number

First Floor Plan 030\_E\_11
Existing and Demolition

Date Sept 2016

Scale / Format 1:50@A2/1:100@A4

Drawn / Checked EEA

Approved EEA

CAD Reference -

lssue P03 Planning