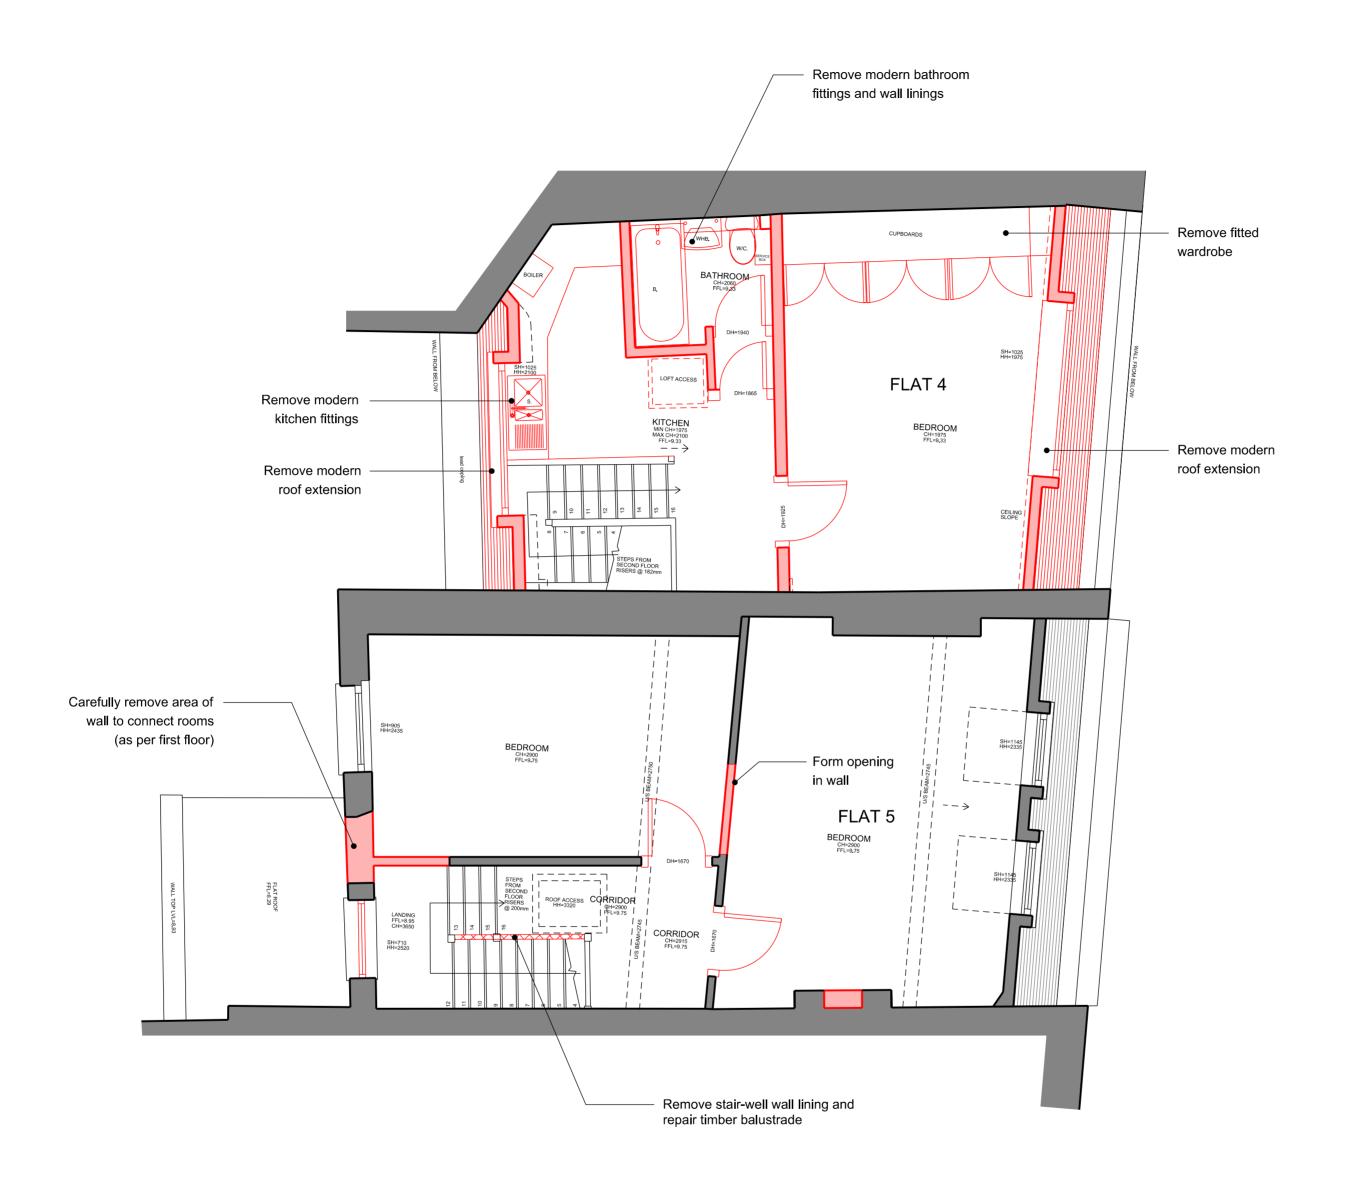

General notes:

60a Windus Road London N16 6UP T 07805662839 E info@emileve.co.uk www.emileve.co.uk

Project

45-46 Red Lion Square

Client

Glasshouse Limited

© Emil Eve Architects Ltd.

Project number 030

Drawing name Drawing number

First Floor Plan 030\_E\_11
Existing and Demolition

Date Sept 2016

Scale / Format 1:50@A2/1:100@A4

Drawn / Checked EEA

Approved EEA

CAD Reference -

lssue P03 Planning