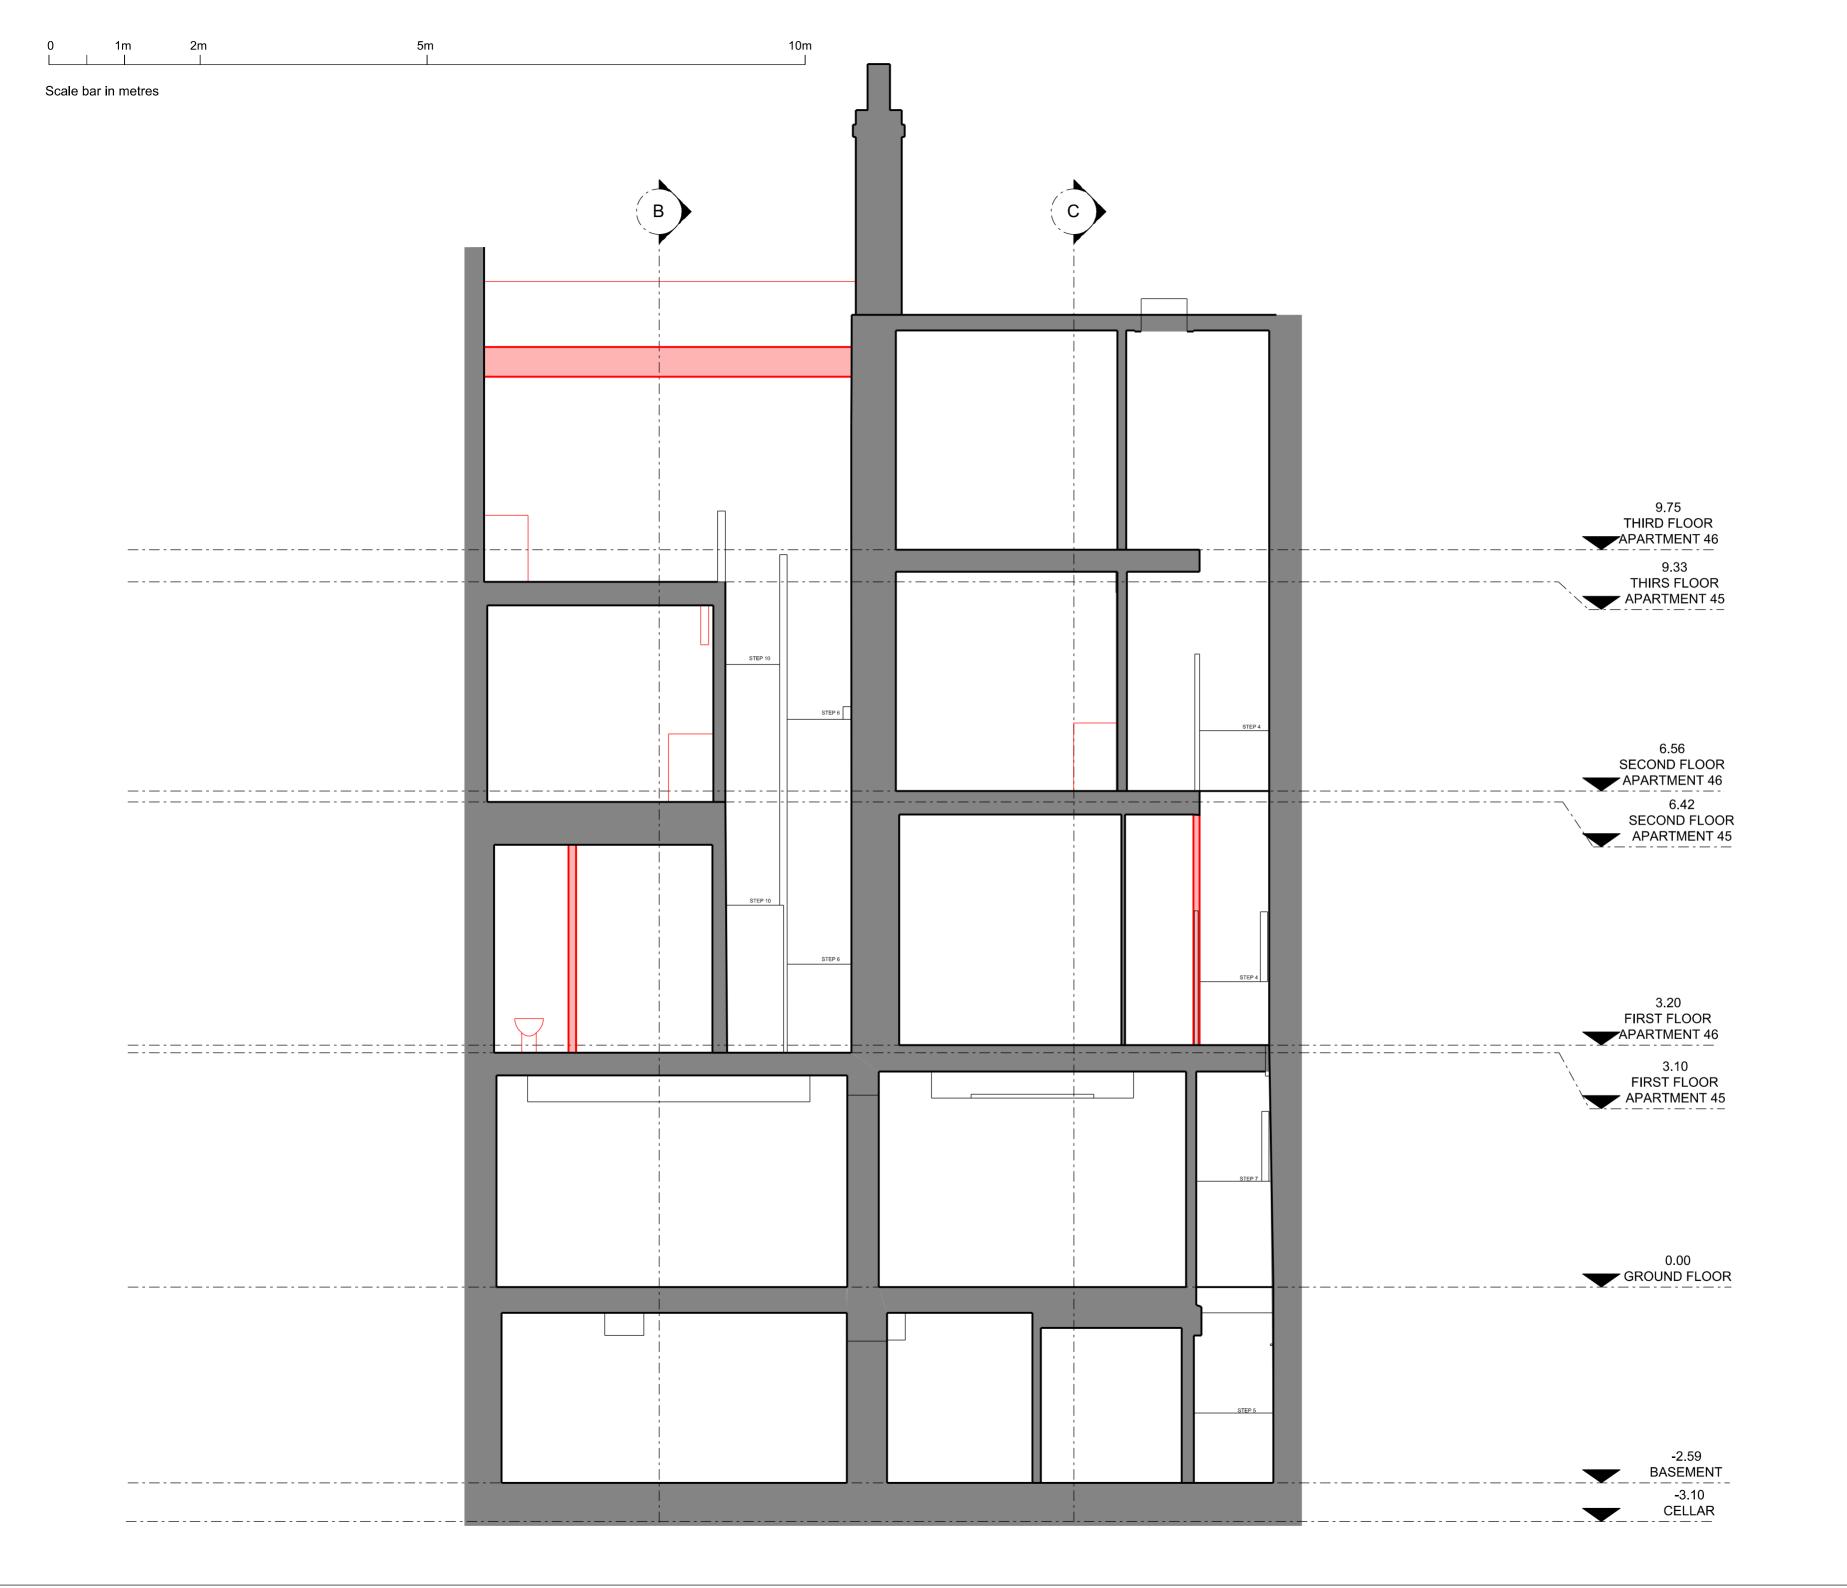

Issue

P02

Planning

Drawing name

Section BB
Existing and Demolition

Drawing number

030\_E\_31

 Date
 Sept 2016

 Scale / Format
 1:50@A2/1:100@A4

 Drawn / Checked
 EEA

 Approved
 EEA

 CAD Reference

Errors to be reported immediately to the Architect. To be read in conjuntion with all relevant Architects', Services and Structural Engineers' drawings.
All existing site, tree and building information has been compiled