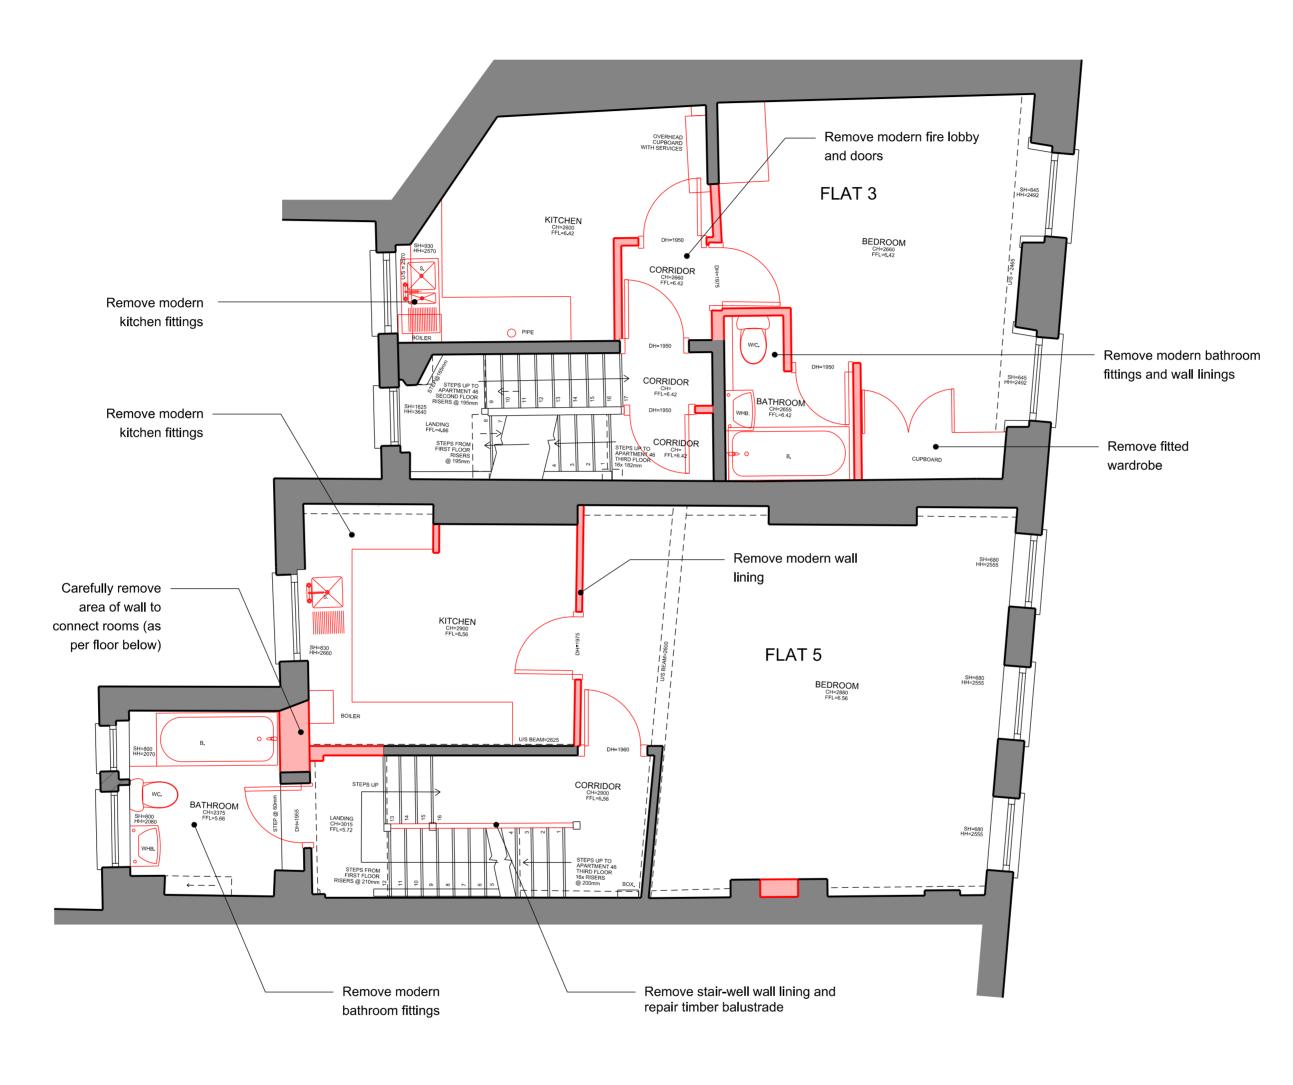

General notes:

60a Windus Road London N16 6UP T 07805662839 E info@emileve.co.uk www.emileve.co.uk

Project

45-46 Red Lion Square

Client

Glasshouse Limited

© Emil Eve Architects Ltd.

Project number 030

Drawing name Drawing number

First Floor Plan 030\_E\_11
Existing and Demolition

Date Sept 2016

Scale / Format 1:50@A2/1:100@A4

Drawn / Checked EEA

Approved EEA

CAD Reference -

lssue P03 Planning