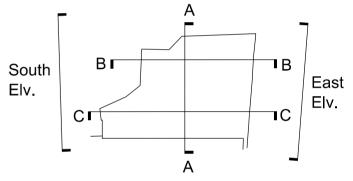

# EMIL EVE ARCHITECTS

P03 13/04/17 Planning rev P02 15/03/17 Planning

Rev. Date Description

60a Windus Road London N16 6UP T 07805662839 E info@emileve.co.uk www.emileve.co.uk

6 Red Lion Square 030

45-46 Red Lion Square

ilent

Glasshouse Limited

© Emil Eve Architects Ltd.

Drawing name

Drawing number

South Elevation
Existing and Demolition

Drawing number

030\_E\_21

Date Sept 2016
Scale / Format 1:50@A2/1:100@A4
Drawn / Checked EEA
Approved EEA
CAD Reference -

P03 Planning

General notes:

Do not scale from drawings.

Errors to be reported immediately to the Architect.

To be read in conjuntion with all relevant Architects', Services and Structural Engineers' drawings.