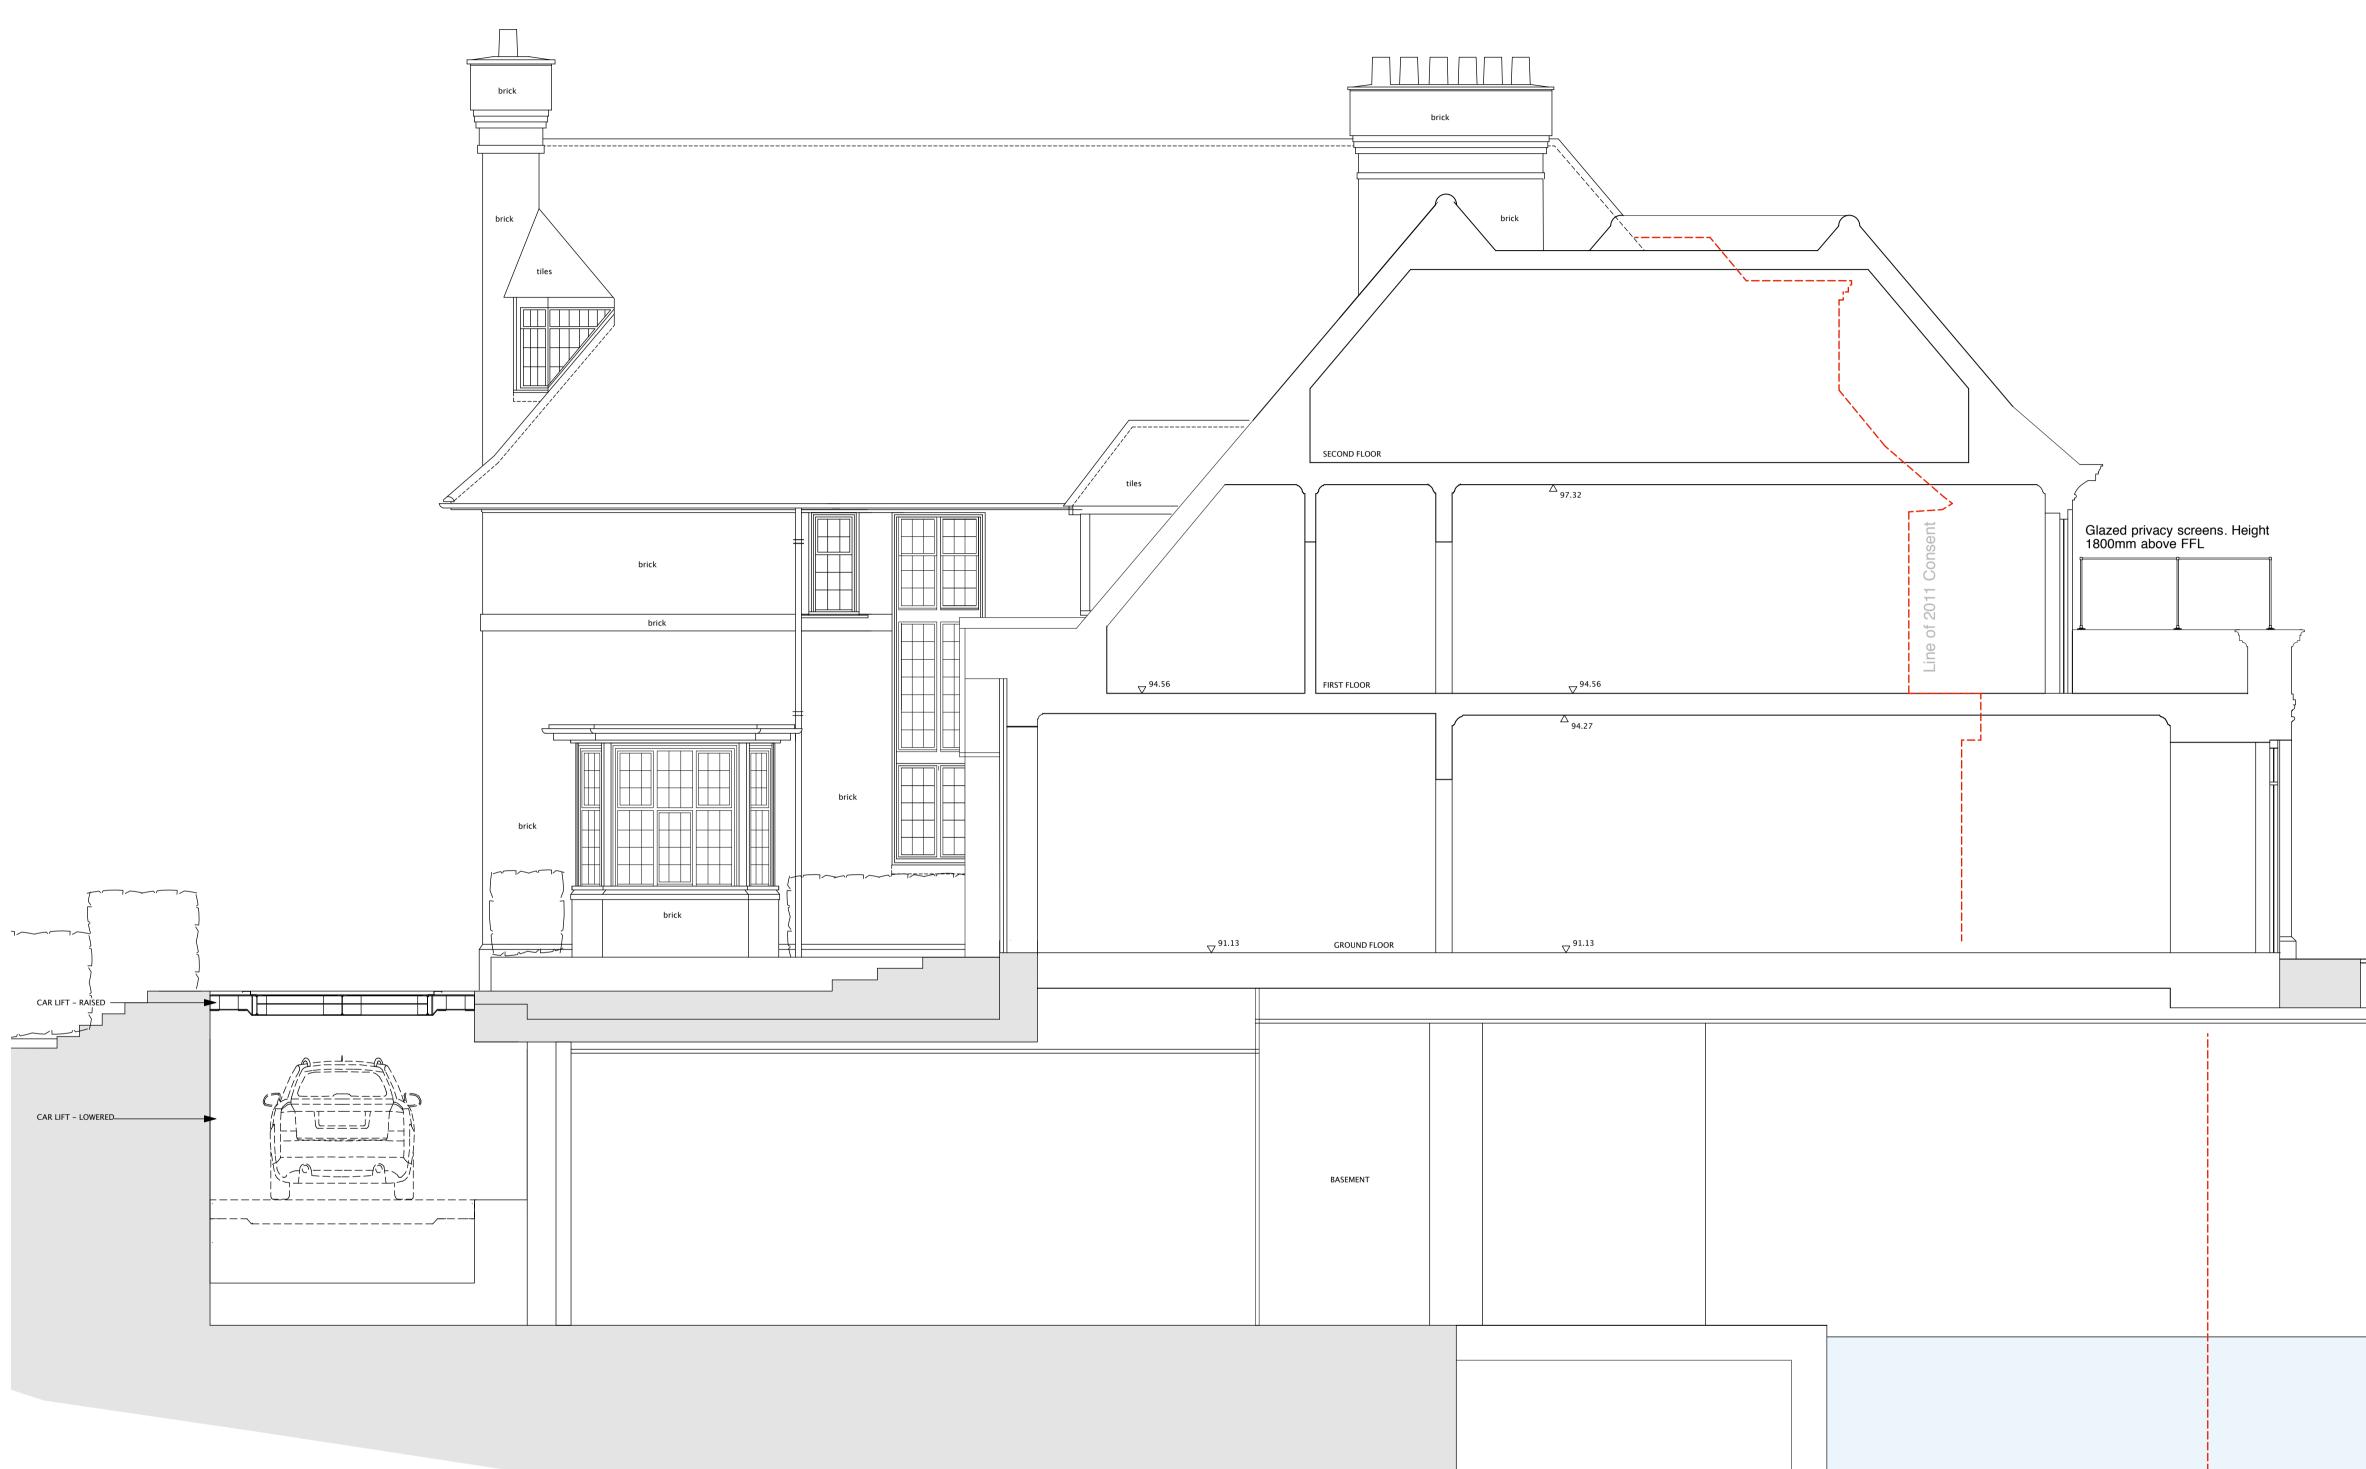

0

Project 3 Gre Title Propos Date March 201

|                                                           |                     | Notes                                                                                                                         |
|-----------------------------------------------------------|---------------------|-------------------------------------------------------------------------------------------------------------------------------|
|                                                           |                     | THIS SURVEY HAS BEEN PREPARED WITH A SCALING ACCURACY<br>FOR A ROT AT A SCALE OF 1/30                                         |
|                                                           |                     | ALL LEVELS ARE IN NETTERS RELATED TO AN O.S.B.M. LOCATED ON No. 16 CREEMAWAY CARENG value 94.6 2ml                            |
|                                                           |                     | fs floor to sill height<br>ur/s understelle height<br>t/s topside height<br>fbforestelle direction                            |
|                                                           |                     | conc concrete<br>rl roof light<br>cup'd cupbard                                                                               |
|                                                           |                     | fp fireplace<br>                                                                                                              |
|                                                           |                     | © carpet<br>(1.17) room height                                                                                                |
| 27.04.17. Car lift added.                                 |                     | → Tool slope<br>radiator<br>SJPI/MIM C ON CENTRE SURVEYS LTD. 2010 ACAD                                                       |
|                                                           |                     | job<br>No.3 GREENAWAY GARDENS<br>HAMPSTEAD                                                                                    |
|                                                           | Charlton            | LONDON<br>NW3 7DJ                                                                                                             |
| reenaway Gardens, NW3                                     | Rrown               | client CHARLTON BROWN ARCHITECTS                                                                                              |
|                                                           | Brown<br>Architects | title dwg no.                                                                                                                 |
|                                                           |                     | -                                                                                                                             |
| Number                                                    |                     | scale date 2nd DECEMBER 2010                                                                                                  |
| sed Section DD                                            | 1279 AP 21          | ON CENTRE SURVEYS LTD.                                                                                                        |
|                                                           |                     | CON CENTRE JURVEYS LTD. LAND & BUILDING SURVEYORS GEODETIC ENCINERERS Satchwell Granary, New Street, Learnington Spa CV31 1HP |
| 2015 Scale 1:50 @ A1 This drawing is copyright 1:100 @ A3 | B Revisions         | TEL: 01926 336239 FAX: 01926 316606<br>E-MAIL: info@oncentre.co.uk                                                            |
|                                                           |                     | A member of The Survey Association                                                                                            |