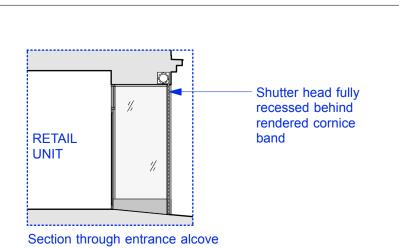

DRAWING NOTES:

All dimensions to be checked on site prior to commencement of any works, and/or preparation of any shop drawings.

Sizes of and dimensions to any structural elements are indicative only. See structural engineers drawings for actual sizes/dimensions.