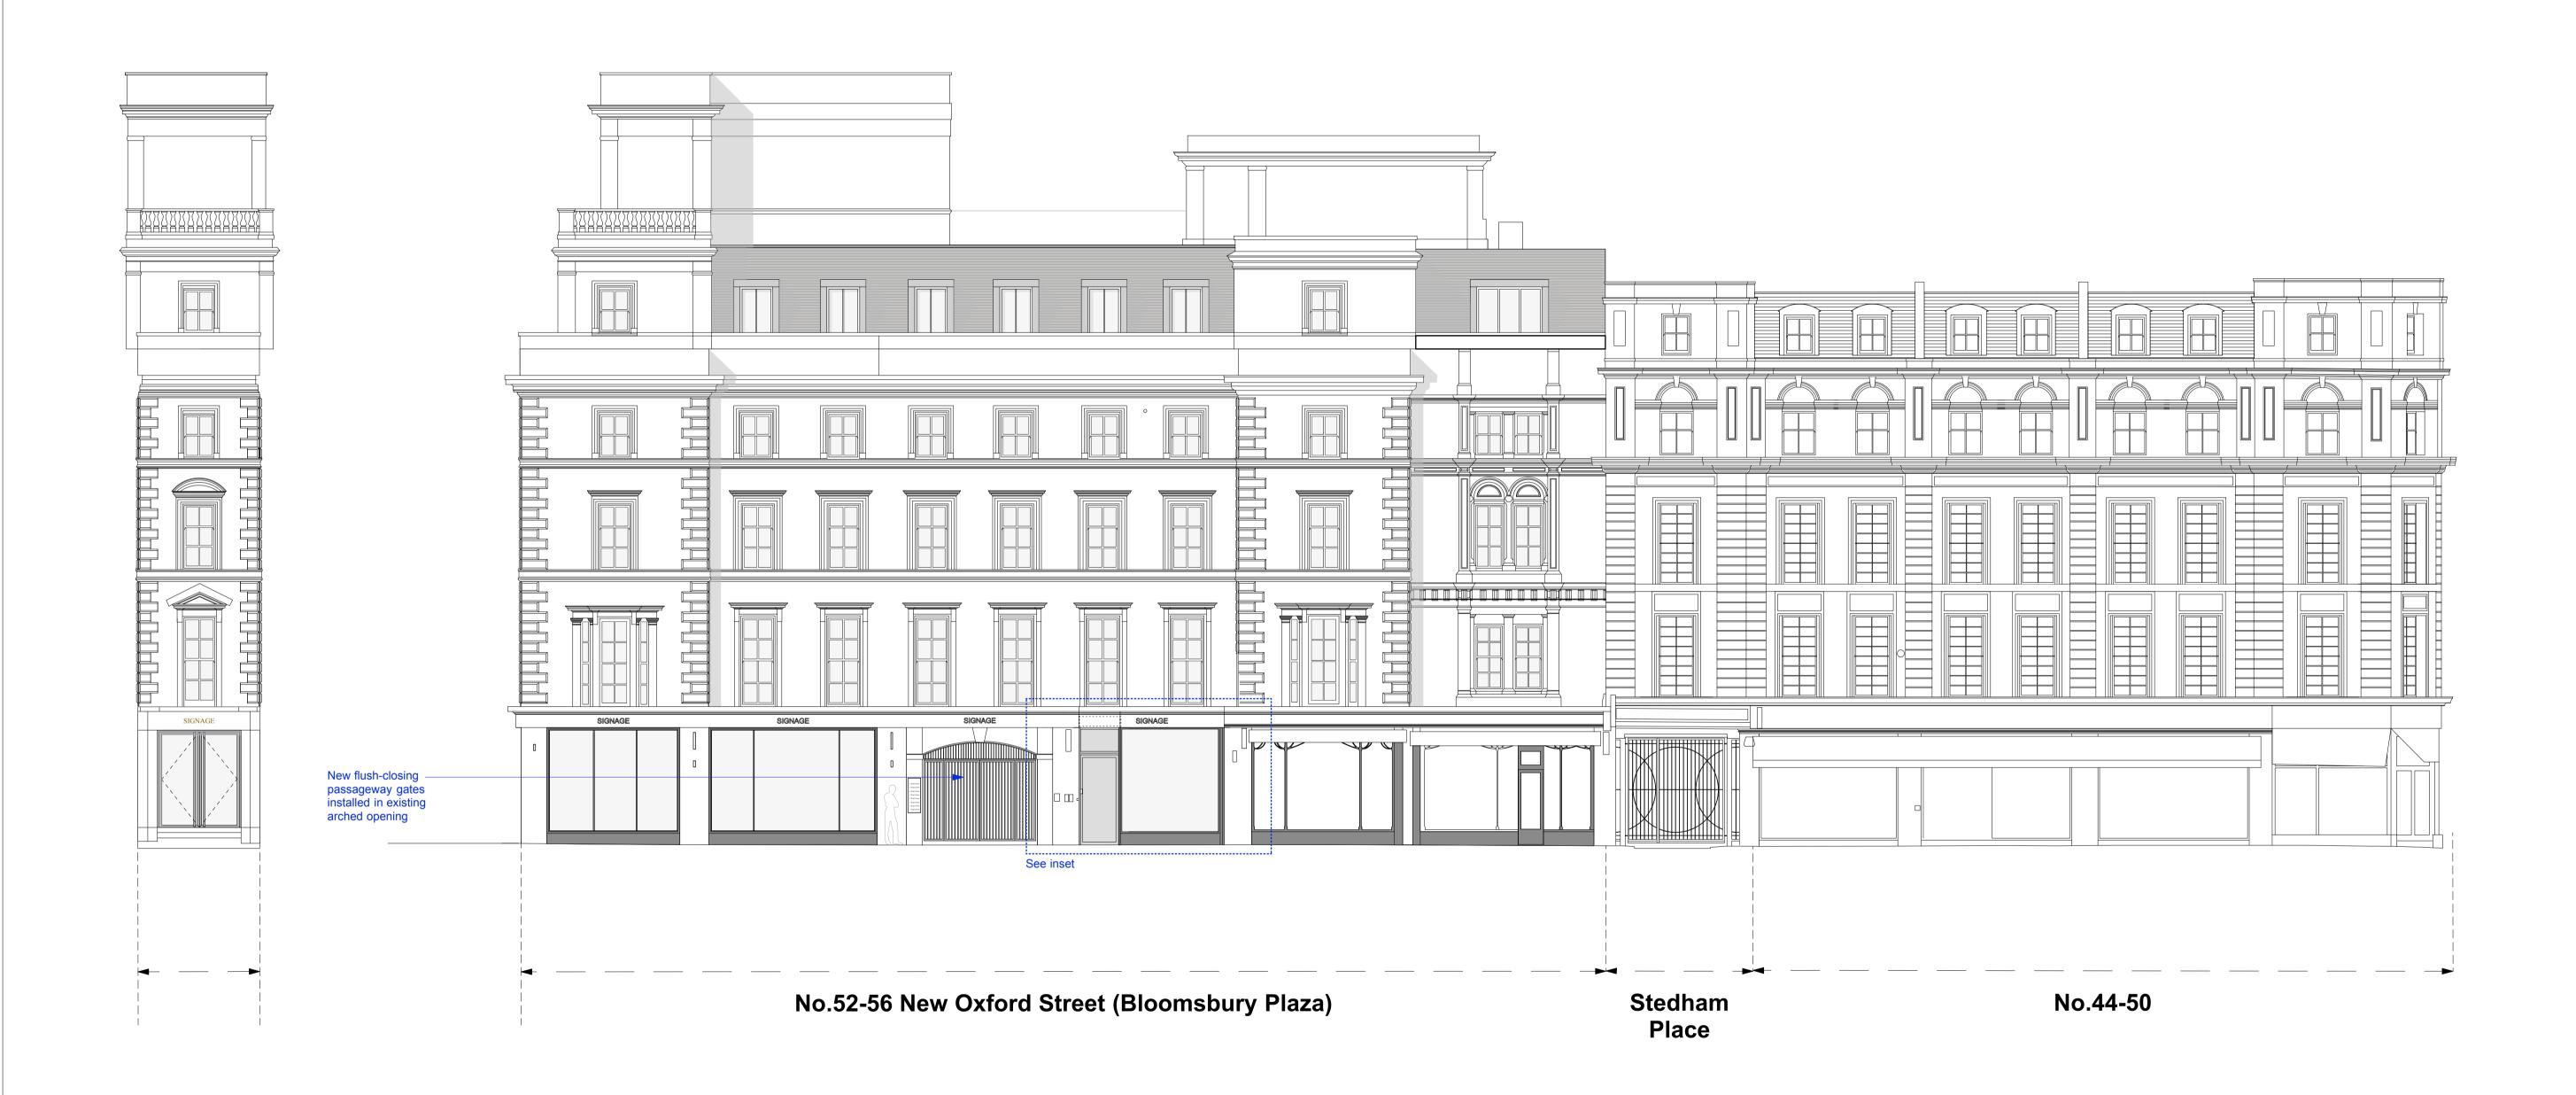

Any discrepancies between information shown on this drawing and any other contract information or manufacturers/suppliers recommendations is to be brought to the attention of the Architect.

| DRAWING                                                                                                                                     | GENERAL ELEVATION New Oxford Street |                                           |        |    |
|---------------------------------------------------------------------------------------------------------------------------------------------|-------------------------------------|-------------------------------------------|--------|----|
| SCALE                                                                                                                                       | 1:100 @ A1<br>(1:200 @ A3)          | DRAWING FILE REF<br>895_Drawings_Existing |        |    |
| DATE                                                                                                                                        | JUNE.2015                           | DRAWN BY                                  | CA, JT |    |
| DWG No.                                                                                                                                     | 895_GE_01                           | REVISION PL4                              | CLI    |    |
| DRAWING STATUS PLANNING                                                                                                                     |                                     |                                           |        | PR |
| Information contained on this drawing is the sole copyright of<br>Buckley Gray Yeoman and is not to be reproduced without their permission. |                                     |                                           |        |    |