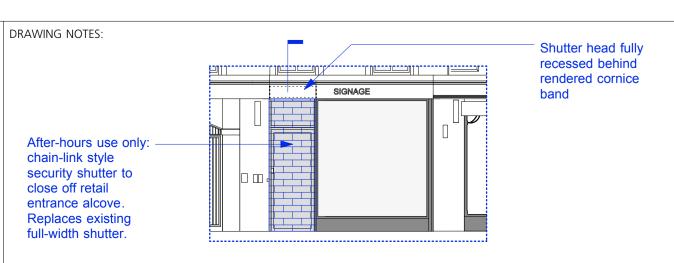

DRAWING NOTES:

All dimensions to be checked on site prior to commencement of any works, and/or preparation of any shop drawings.

Sizes of and dimensions to any structural elements are indicative only. See structural engineers drawings for actual sizes/dimensions.