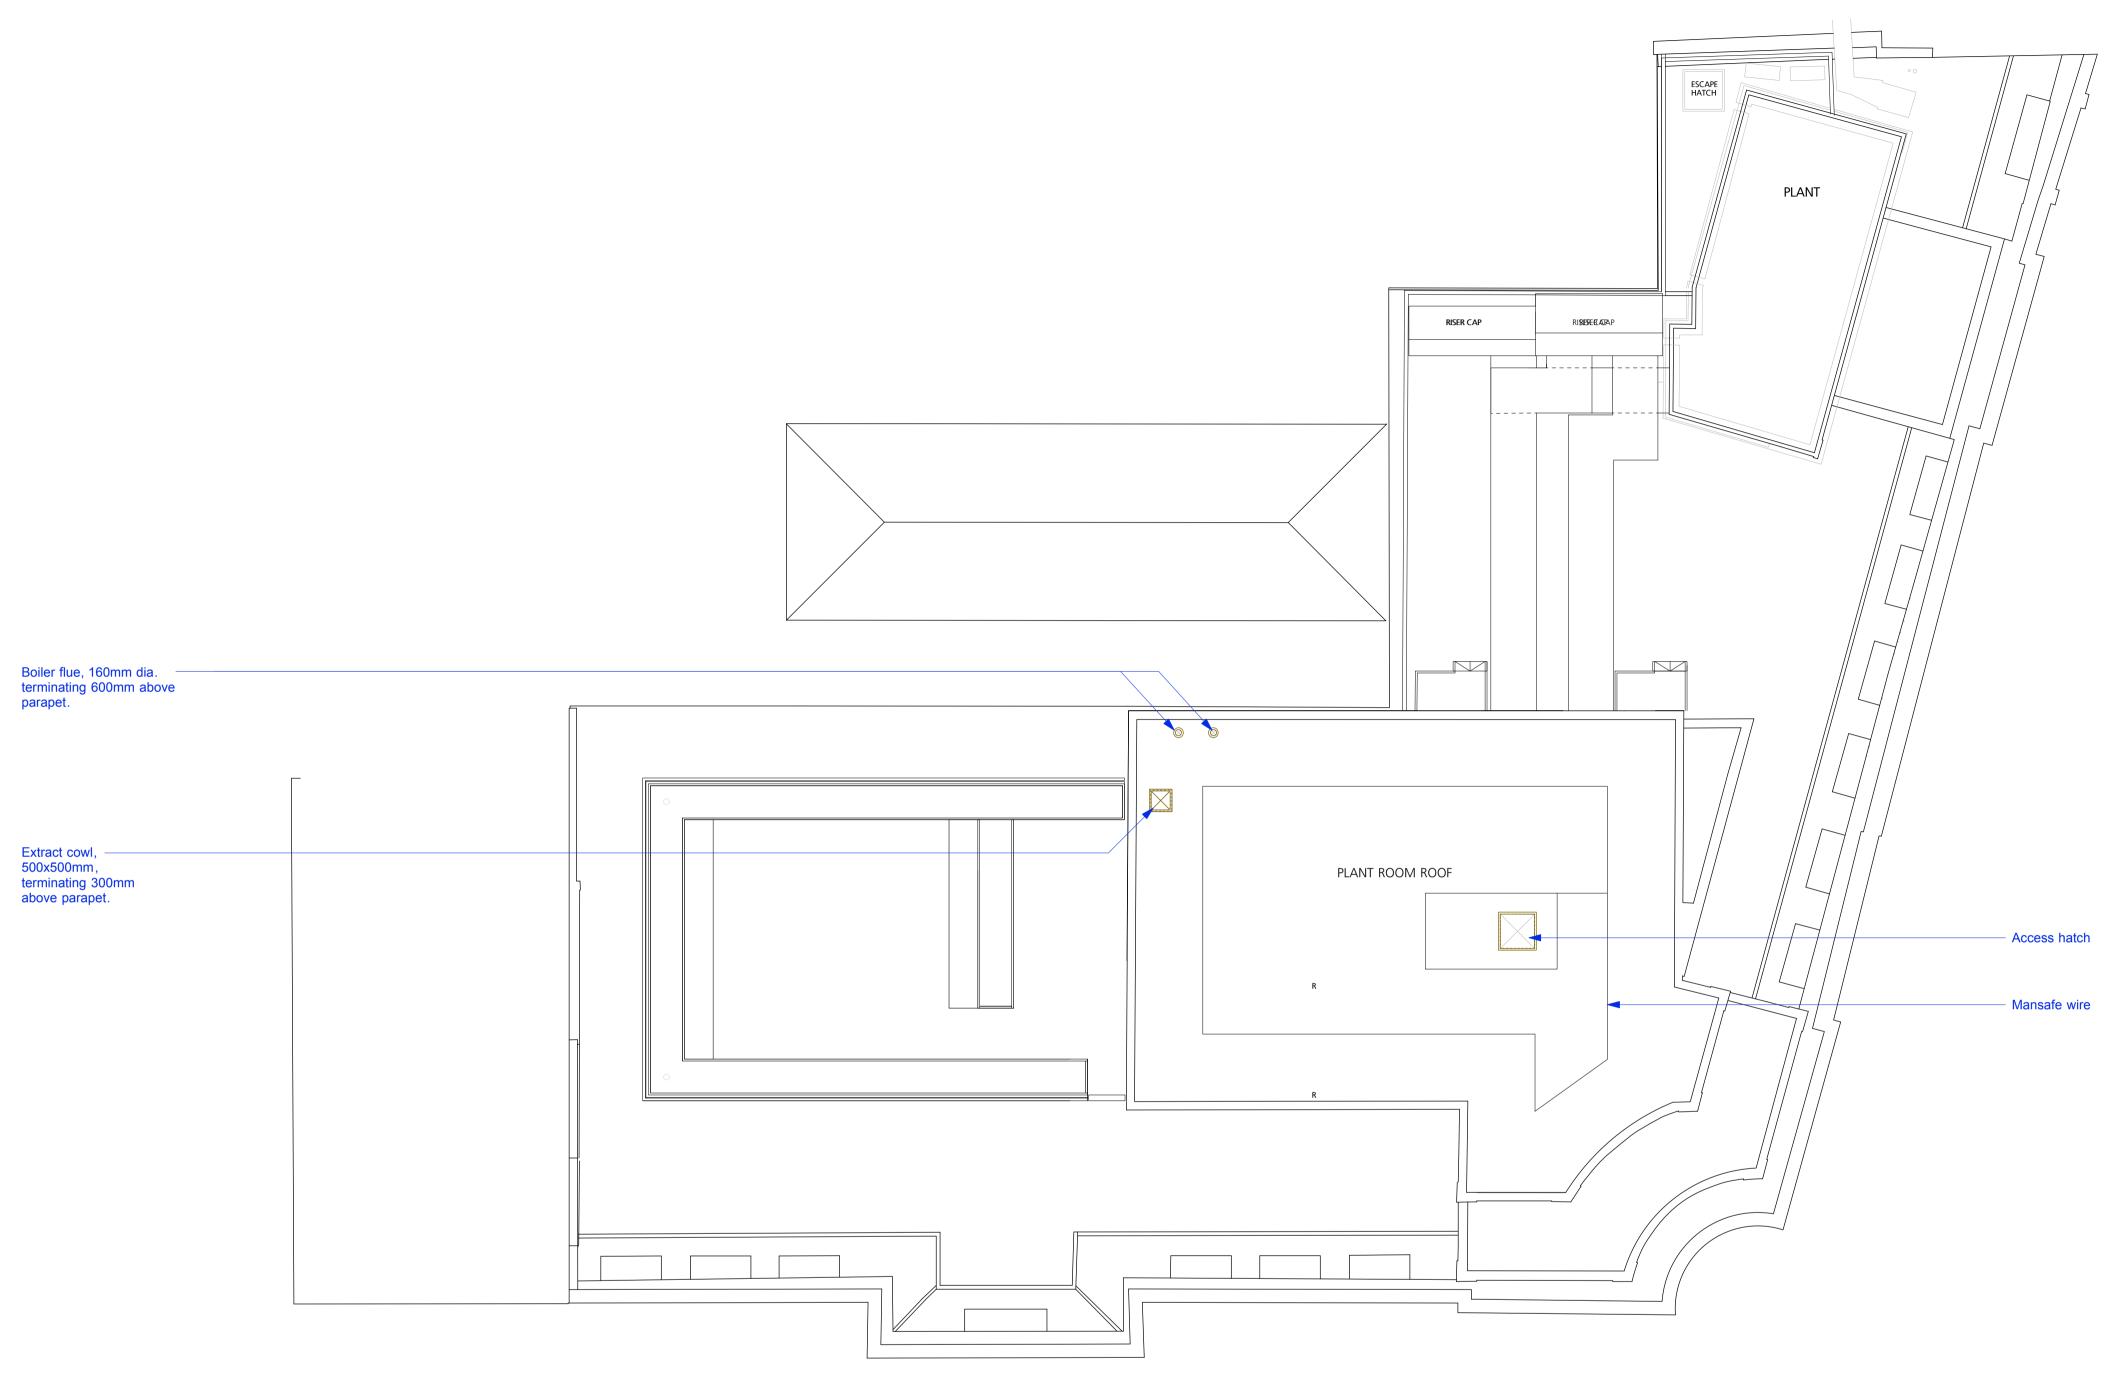

| 1  |   | Propose  |  |  |  |  |
|----|---|----------|--|--|--|--|
| I. | Г | 1·100 at |  |  |  |  |

|                                                                                                                                                                                               | Proposed Plant Room Roof Plan   1 1:100 at A1  |                        | 0 5 10 M |                                                                          |                                                                    |                                                                                                           |  |
|-----------------------------------------------------------------------------------------------------------------------------------------------------------------------------------------------|------------------------------------------------|------------------------|----------|--------------------------------------------------------------------------|--------------------------------------------------------------------|-----------------------------------------------------------------------------------------------------------|--|
| DRAWING NOTES:                                                                                                                                                                                | DRAWING NOTES:                                 |                        |          | Proposed Plar                                                            |                                                                    |                                                                                                           |  |
| All dimensions to be checked on site prior to commencement of any work                                                                                                                        |                                                |                        |          | GA Plan                                                                  |                                                                    | Buckley Gray Yeoman                                                                                       |  |
| Sizes of and dimensions to any structural elements are indicative only. See sizes/dimensions.                                                                                                 |                                                |                        |          | SCALE 1:100 @ A1 DRAWING FILE REF<br>(1:200 @ A3) 895_Drawings_Plans     |                                                                    |                                                                                                           |  |
| Sizes of and dimensions to any service elements are indicative only. See se dimensions.                                                                                                       | ervice engineers drawings for actual sizes and |                        |          |                                                                          |                                                                    | Studio 4.04 The Tea Building 56 Shoreditch High Street<br>London E1 6JJ T. 020 7033 9913 F: 020 7033 9914 |  |
| This drawing to be read in conjunction with all other Architect's drawings,                                                                                                                   |                                                |                        |          | JUNE.2015                                                                | CA, JT                                                             |                                                                                                           |  |
| All proprietary systems shown on this drawing are to be installed strictly in recommended details.                                                                                            |                                                |                        |          | DWG No.<br>895_GA_RFPL                                                   |                                                                    | CLIENT<br>Friends Life Ltd                                                                                |  |
| Any discrepancies between information shown on this drawing and any other contract information or manufacturers/suppliers recommendations is to be brought to the attention of the Architect. |                                                |                        |          | DRAWING STATUS                                                           |                                                                    | PROJECT                                                                                                   |  |
| DO NOT SCALE FROM THIS DRAWING.                                                                                                                                                               |                                                | PL ISSUED FOR PLANNING | 28.04.17 | PLANNING                                                                 |                                                                    | Bloomsbury Plaza                                                                                          |  |
|                                                                                                                                                                                               |                                                | STATUS REVISION        | DATE     | Information contained on this du<br>Buckley Gray Yeoman and is not to be | awing is the sole copyright of eproduced without their permission. |                                                                                                           |  |