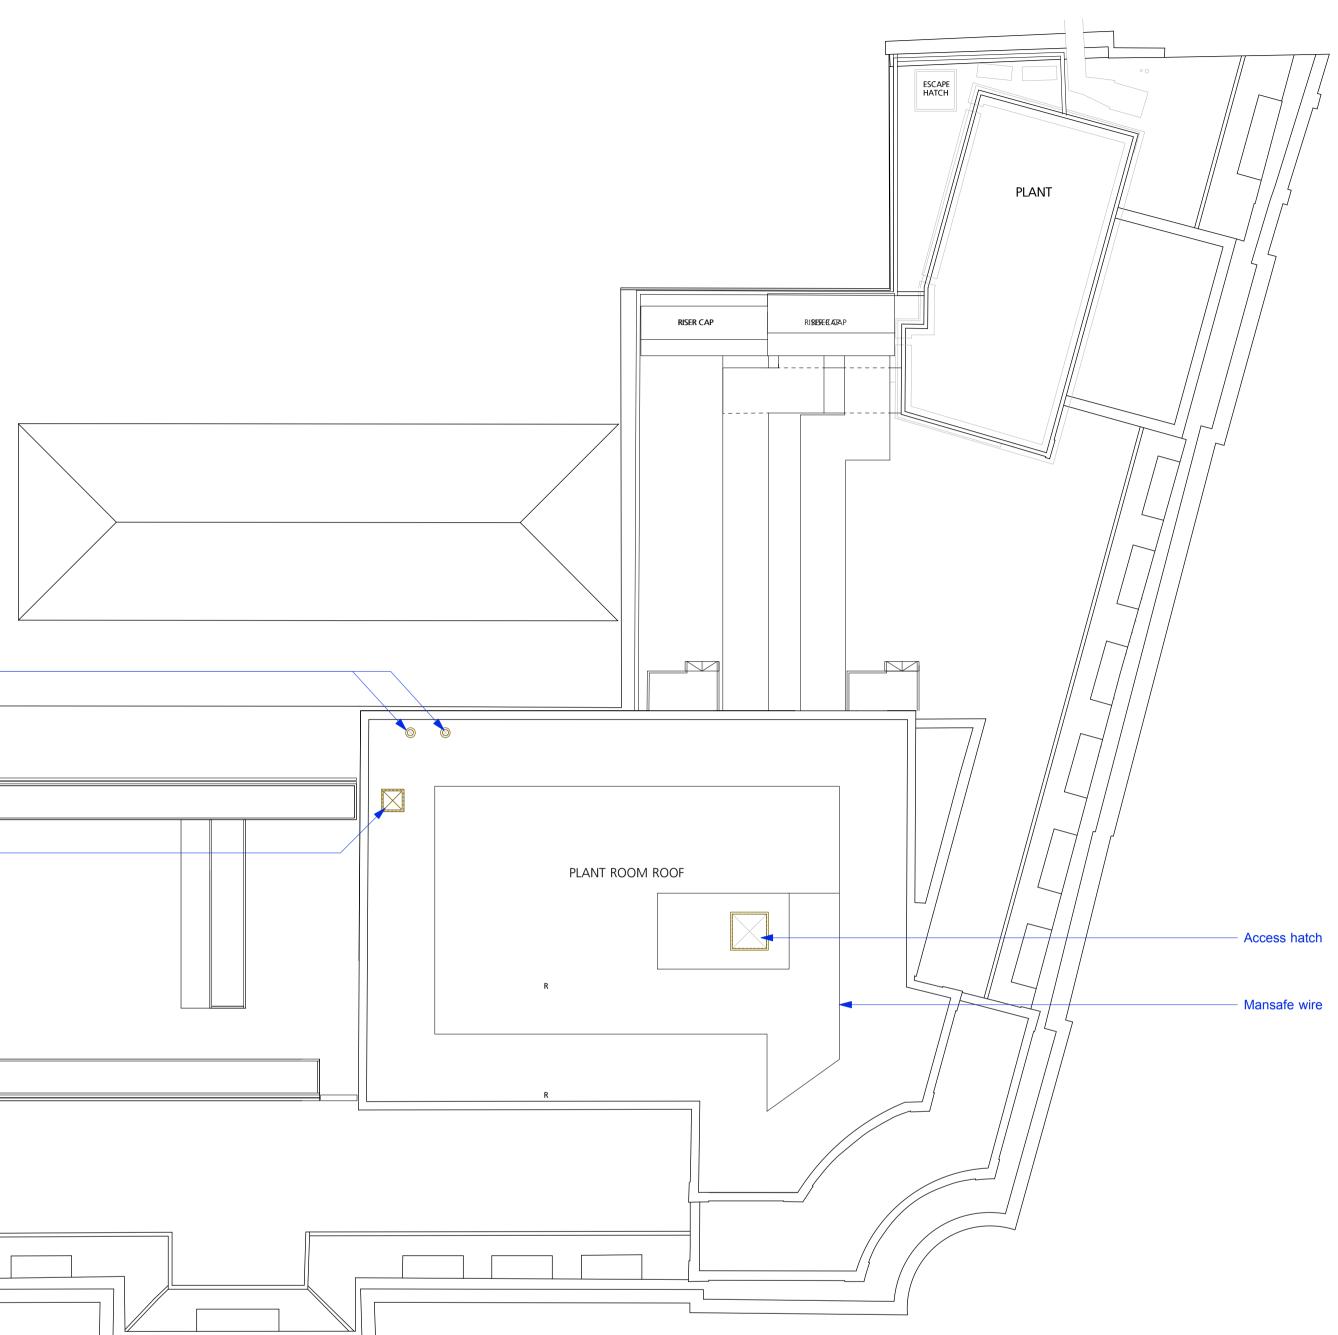

| 1  |   | Propose  |  |  |  |  |
|----|---|----------|--|--|--|--|
| I. | Г | 1·100 at |  |  |  |  |

|                                                                                                                                                                                               | Proposed Plant Room Roof Plan   1 1:100 at A1  |                        | 0 5 10 M |                                                                          |                                                                    |                                                                                                           |  |
|-----------------------------------------------------------------------------------------------------------------------------------------------------------------------------------------------|------------------------------------------------|------------------------|----------|--------------------------------------------------------------------------|--------------------------------------------------------------------|-----------------------------------------------------------------------------------------------------------|--|
| DRAWING NOTES:                                                                                                                                                                                | DRAWING NOTES:                                 |                        |          | Proposed Plar                                                            |                                                                    |                                                                                                           |  |
| All dimensions to be checked on site prior to commencement of any work                                                                                                                        |                                                |                        |          | GA Plan                                                                  |                                                                    | Buckley Gray Yeoman                                                                                       |  |
| Sizes of and dimensions to any structural elements are indicative only. See sizes/dimensions.                                                                                                 |                                                |                        |          | SCALE 1:100 @ A1 DRAWING FILE REF<br>(1:200 @ A3) 895_Drawings_Plans     |                                                                    |                                                                                                           |  |
| Sizes of and dimensions to any service elements are indicative only. See se dimensions.                                                                                                       | ervice engineers drawings for actual sizes and |                        |          |                                                                          |                                                                    | Studio 4.04 The Tea Building 56 Shoreditch High Street<br>London E1 6JJ T. 020 7033 9913 F: 020 7033 9914 |  |
| This drawing to be read in conjunction with all other Architect's drawings,                                                                                                                   |                                                |                        |          | JUNE.2015                                                                | CA, JT                                                             |                                                                                                           |  |
| All proprietary systems shown on this drawing are to be installed strictly in recommended details.                                                                                            |                                                |                        |          | DWG No.<br>895_GA_RFPL                                                   |                                                                    | CLIENT<br>Friends Life Ltd                                                                                |  |
| Any discrepancies between information shown on this drawing and any other contract information or manufacturers/suppliers recommendations is to be brought to the attention of the Architect. |                                                |                        |          | DRAWING STATUS                                                           |                                                                    | PROJECT                                                                                                   |  |
| DO NOT SCALE FROM THIS DRAWING.                                                                                                                                                               |                                                | PL ISSUED FOR PLANNING | 28.04.17 | PLANNING                                                                 |                                                                    | Bloomsbury Plaza                                                                                          |  |
|                                                                                                                                                                                               |                                                | STATUS REVISION        | DATE     | Information contained on this du<br>Buckley Gray Yeoman and is not to be | awing is the sole copyright of eproduced without their permission. |                                                                                                           |  |