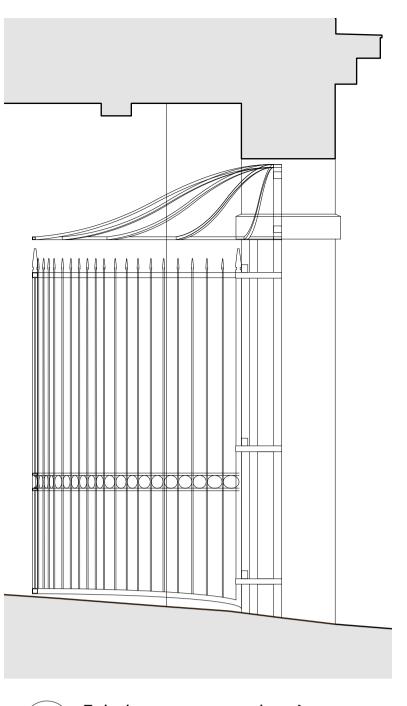

Existing gates: section A
1:25 at A1

4 Proposed gates: Elevation 1:25 at A1

Proposed gates: Plan 1:25 at A1

to fire detection

1200mm in open

position.

DRAWING NOTES:

All dimensions to be checked on site prior to commencement of any works, and/or preparation of any shop drawings. Sizes of and dimensions to any structural elements are indicative only. See structural engineers drawings for actual sizes/dimensions.