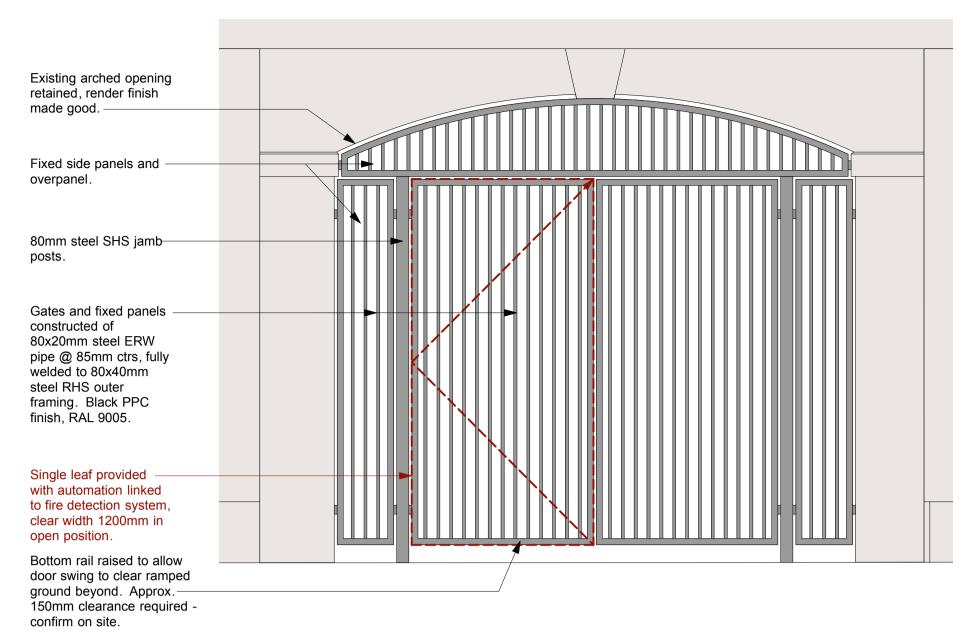

Existing gates: section A
1:25 at A1

4 Proposed gates: Elevation 1:25 at A1

Proposed gates: Plan 1:25 at A1

to fire detection

1200mm in open

position.

DRAWING NOTES:

All dimensions to be checked on site prior to commencement of any works, and/or preparation of any shop drawings. Sizes of and dimensions to any structural elements are indicative only. See structural engineers drawings for actual sizes/dimensions.