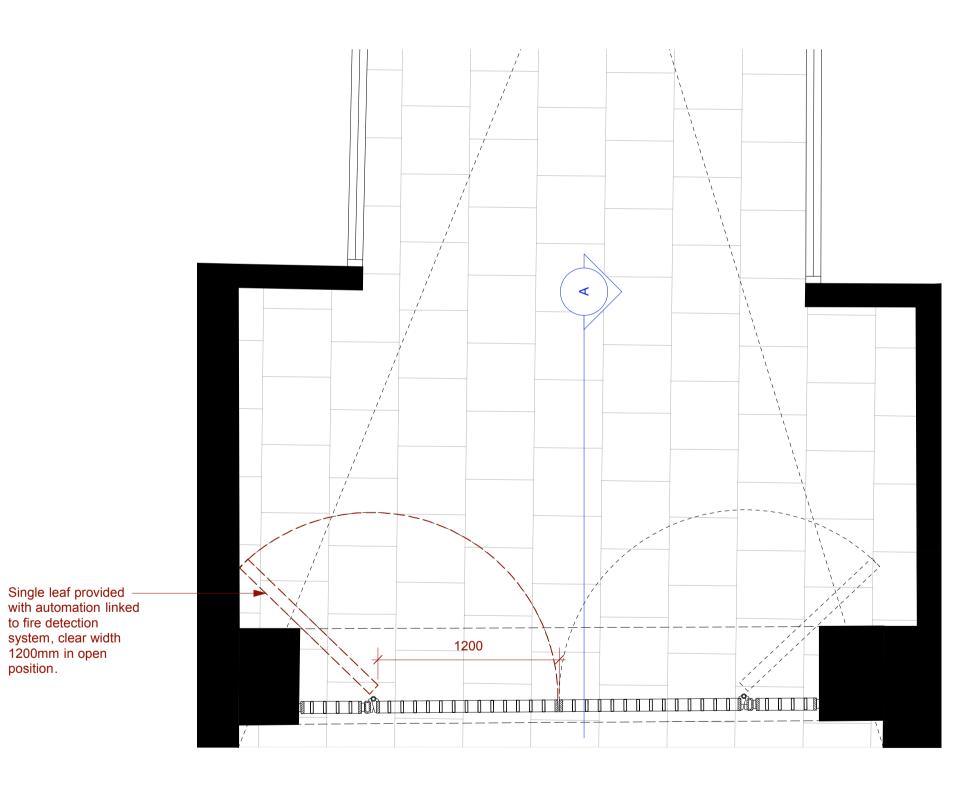

Existing gates: section A
1:25 at A1

4 Proposed gates: Elevation 1:25 at A1

Proposed gates: Plan 1:25 at A1

to fire detection

1200mm in open

position.

DRAWING NOTES:

All dimensions to be checked on site prior to commencement of any works, and/or preparation of any shop drawings. Sizes of and dimensions to any structural elements are indicative only. See structural engineers drawings for actual sizes/dimensions.