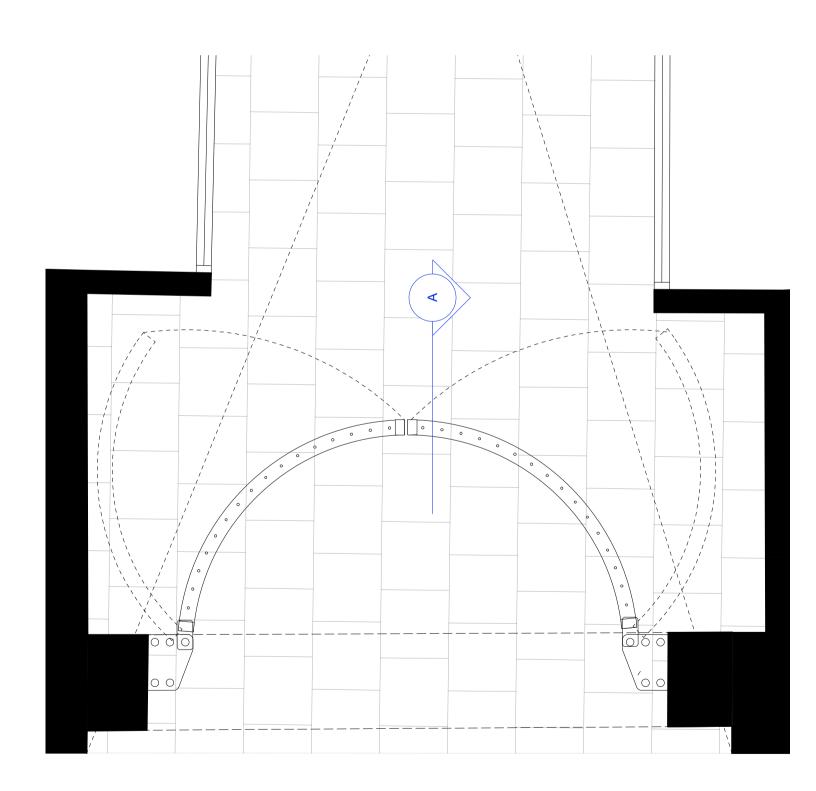

Existing gates: section A
1:25 at A1

4 Proposed gates: Elevation 1:25 at A1

Proposed gates: Plan 1:25 at A1

to fire detection

1200mm in open

position.

DRAWING NOTES:

All dimensions to be checked on site prior to commencement of any works, and/or preparation of any shop drawings. Sizes of and dimensions to any structural elements are indicative only. See structural engineers drawings for actual sizes/dimensions.