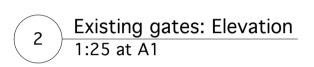

Existing gates: section A
1:25 at A1

4 Proposed gates: Elevation 1:25 at A1

Proposed gates: Plan 1:25 at A1

to fire detection

1200mm in open

position.

DRAWING NOTES:

All dimensions to be checked on site prior to commencement of any works, and/or preparation of any shop drawings. Sizes of and dimensions to any structural elements are indicative only. See structural engineers drawings for actual sizes/dimensions.