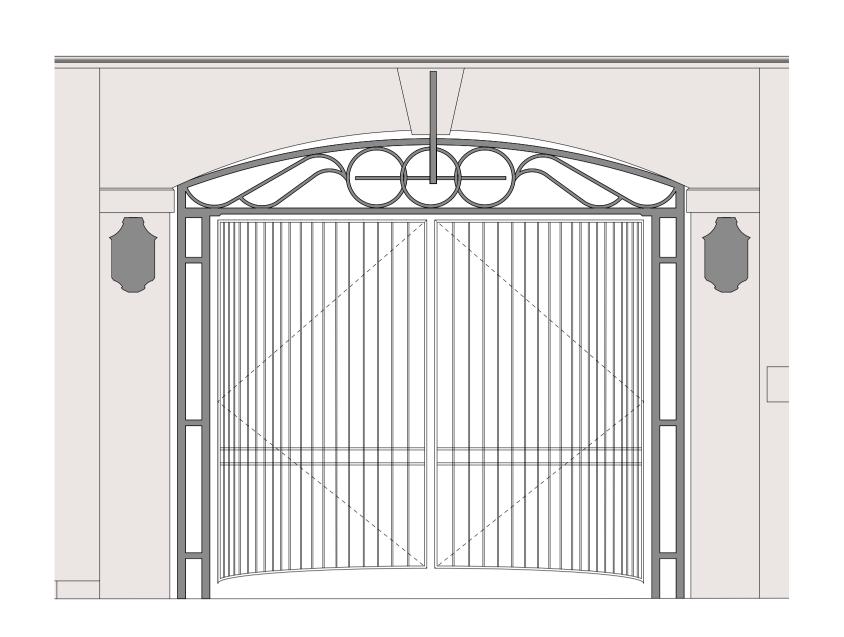

Existing gates: section A
1:25 at A1

4 Proposed gates: Elevation 1:25 at A1

Proposed gates: Plan 1:25 at A1

to fire detection

1200mm in open

position.

DRAWING NOTES:

All dimensions to be checked on site prior to commencement of any works, and/or preparation of any shop drawings. Sizes of and dimensions to any structural elements are indicative only. See structural engineers drawings for actual sizes/dimensions.