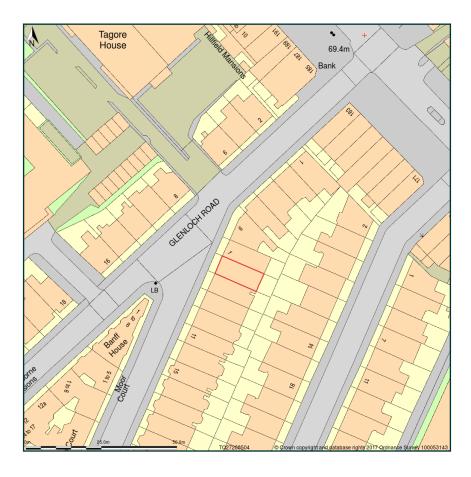

## 3, Glenmore Road, London, Camden, NW3 4BY

Site Plan shows area bounded by: 527217.95, 184970.24 527359.37, 185111.67 (at a scale of 1:1250), OSGridRef: TQ27288504. The representation of a road, track or path is no evidence of a right of way. The representation of features as lines is no evidence of a property boundary.

Produced on 19th Apr 2017 from the Ordnance Survey National Geographic Database and incorporating surveyed revision available at this date. Reproduction in whole or part is prohibited without the prior permission of Ordnance Survey. © Crown copyright 2017. Supplied by www.buyaplan.co.uk a licensed Ordnance Survey partner (100053143). Unique plan reference: #00214779-76391F