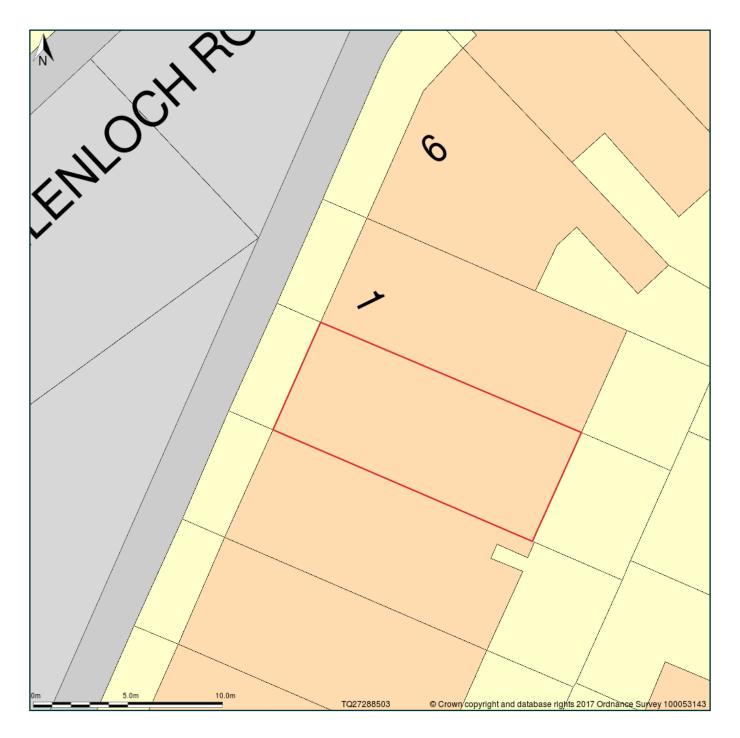

## 3, Glenmore Road, London, Camden, NW3 4BY

Block Plan shows area bounded by: 527268.39, 185014.39 527304.39, 185050.39 (at a scale of 1:200), OSGridRef: TQ27288503. The representation of a road, track or path is no evidence of a right of way. The representation of features as lines is no evidence of a property boundary.