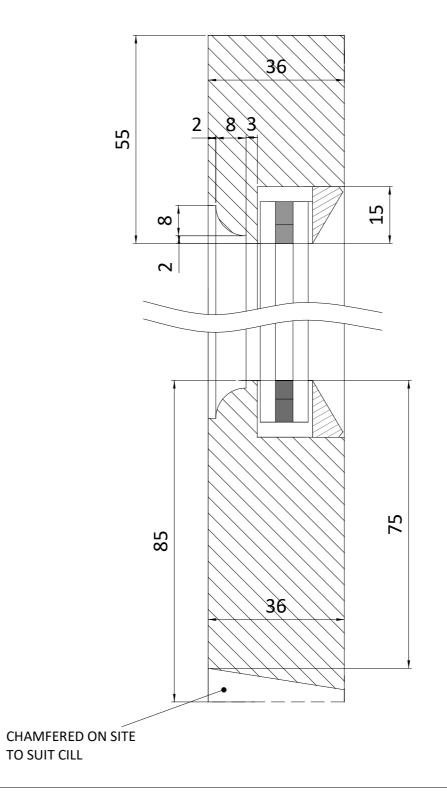

## HORIZONTAL SECTION THROUGH STILE SCALE 1:1

Glass - SEE SHEET 1

Notes:

The Sash Window Workshop 4 Kiln Lane, Bracknell, Berks RG12 1NA tel: +44 (0)1344 86868 fax: +44 (0)1344 868858 email: jewissc@sashwindow.com

> SECTIONAL DETAILS FOR NEW SASHES 36mm THICK

> > ITEM 6