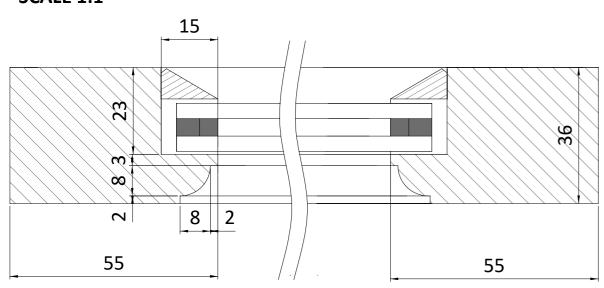

## SECTION THROUGH HEAD AND BOTTOM RAIL SCALE 1:1

**KRUEGER** 

Job no 31209 Sheet 2 of 2

Drawn by: C JEWISS scale: 1:1 at A3 Issue No: 01

Date: APRIL 2017

Material: See Sheet 1

Finish - Int: See Sheet 1 Ext: See Sheet 1

Glass - SEE SHEET 1

Notes:

The Sash Window Workshop 4 Kiln Lane, Bracknell, Berks RG12 1NA tel: +44 (0)1344 86868 fax: +44 (0)1344 868858 email: jewissc@sashwindow.com

> SECTIONAL DETAILS FOR NEW SASHES 36mm THICK

> > ITEM 6