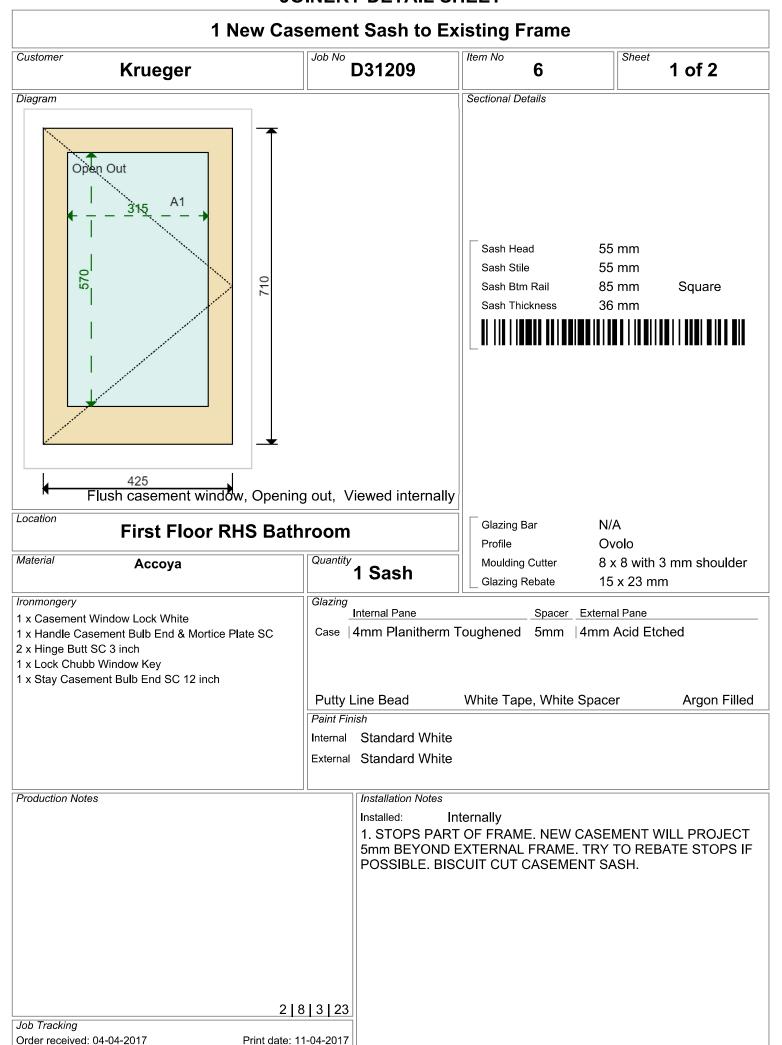

## **JOINERY DETAIL SHEET**

Internal Hazard:

External Access:

Item Over Bath

Item Easily Accessable

Sold by: David Farebrother

Surveyed by: Chris Jewiss

Last modified by: Chris Jewiss

Last modified date: 11-04-2017

SOME STILES, HEADS AND BOTTOM RAILS WILL BE MANUFACTURED OVER SIZE TO ALLOW FOR TRIIMING FOR OUT OF SQUARE FRAMES. THE DIMENIONS ON THESE DRAWINGS SHOW THE FINISHED SIZES ONCE FITTED.