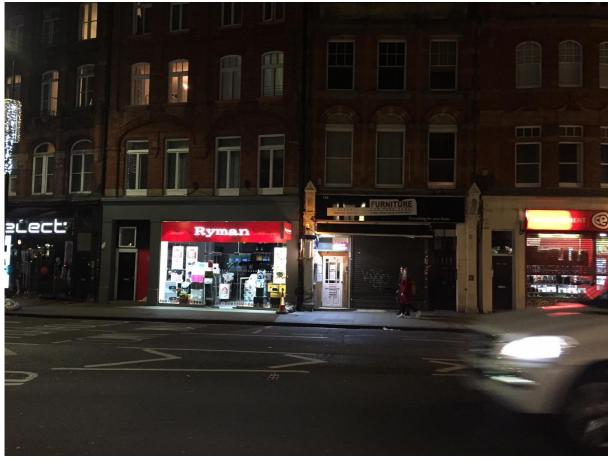

Night Photo

Day Photo

An Iluminated sign is proposed, to achieve a unified street elevation, done by following the guidance on the illuminance level which the Council permits

The proposed shop front will improve the street perseption and will be of high standard and unified finish as the neighboring ones.