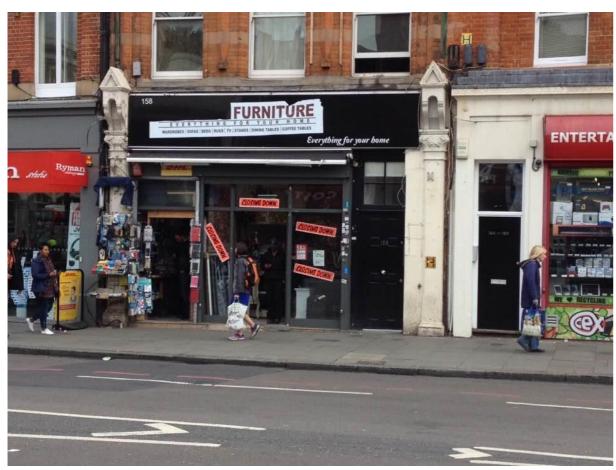

Night Photo

Day Photo

An Iluminated sign is proposed, to achieve a unified street elevation, done by following the guidance on the illuminance level which the Council permits

The proposed shop front will improve the street perseption and will be of high standard and unified finish as the neighboring ones.