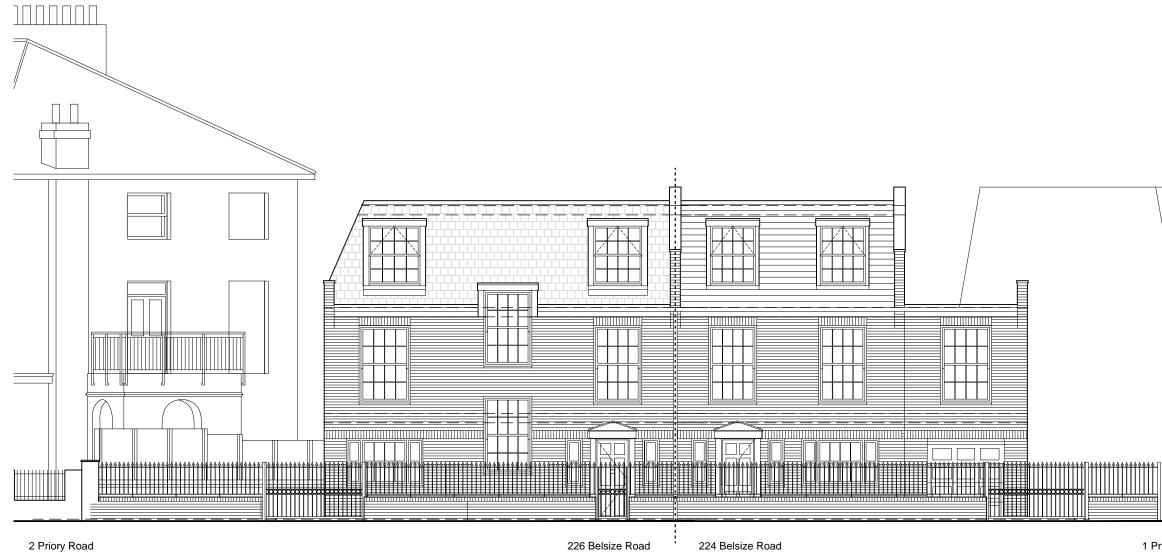

226 Belsize Road

1 Pri

|      |           | 4 Newton Place<br>Glasgow, G3 7PF                | t. 0141 353 2  | UNUR<br>CHART | A PARTN | ERSHIP<br>Chitects    |
|------|-----------|--------------------------------------------------|----------------|---------------|---------|-----------------------|
| iory | / Terrace | PLANNING                                         |                |               |         |                       |
|      |           | Client<br>MR & MRS CALTON                        |                |               |         |                       |
|      |           | Project Title                                    | •              |               |         |                       |
|      |           | 226 BELSIZE ROAD<br>LONDON<br>NW6 4DE            |                |               |         |                       |
|      |           | Drawing Title                                    |                |               |         |                       |
|      |           | PROPOSED<br>SOUTH-EAST ELEVATION<br>WITH CONTEXT |                |               |         |                       |
|      |           | SOUTH                                            |                |               |         |                       |
|      |           | SOUTH                                            |                |               | Checked | Δ2                    |
|      |           | SOUTH<br>WITH C                                  | ONTEXT         | Γ             |         | <b>A</b> 3            |
|      |           | SOUTH<br>WITH C<br>Date                          | Scale<br>1:100 | Drawn         |         | A3<br>Rev             |
|      |           | SOUTH<br>WITH C<br>Date<br>12.05.17              | Scale<br>1:100 | Drawn         |         | <b>A3</b><br>Rev<br># |