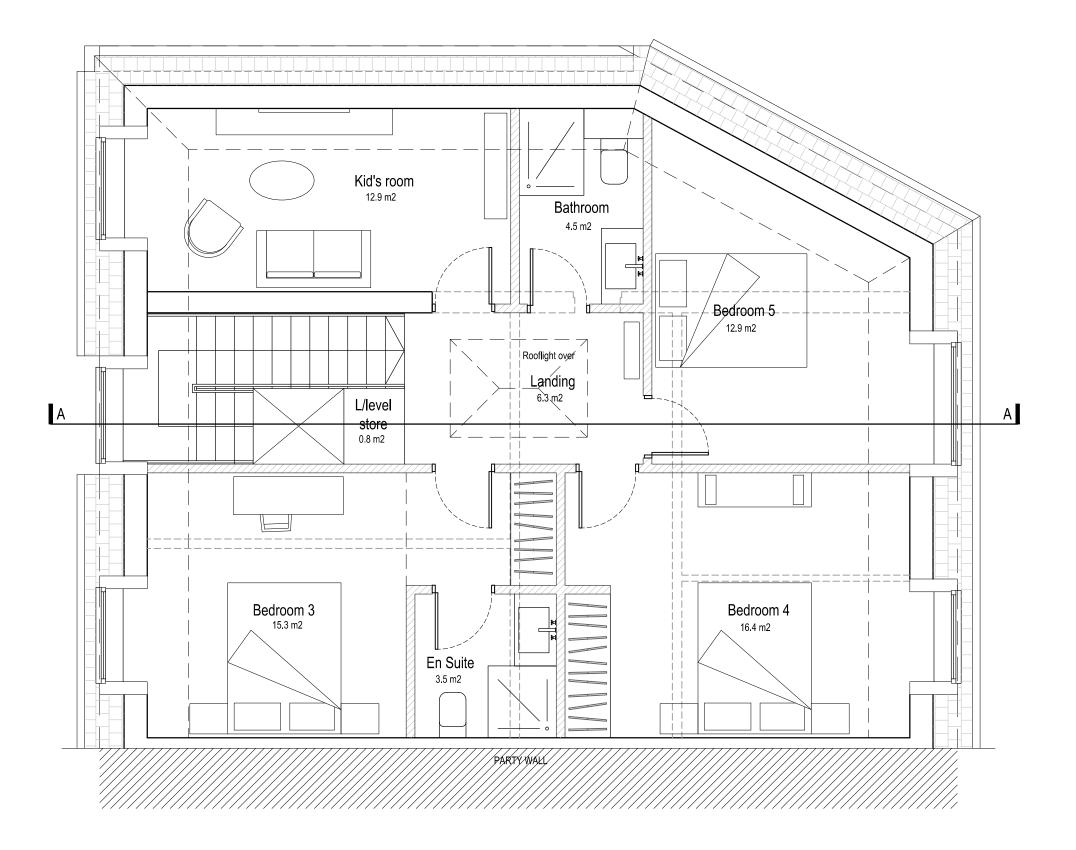

| 4 Newton Place<br>Glasgow, G3 7PR t. 0141 353 2745<br>UNUM PARTNERSHIP<br>CHARTERED ARCHITECTS |       |       |         |            |  |  |  |
|------------------------------------------------------------------------------------------------|-------|-------|---------|------------|--|--|--|
| PLANNING                                                                                       |       |       |         |            |  |  |  |
| Client                                                                                         |       |       |         |            |  |  |  |
| MR & MRS CALTON                                                                                |       |       |         |            |  |  |  |
| Project Title                                                                                  |       |       |         |            |  |  |  |
| 226 BELSIZE ROAD<br>LONDON<br>NW6 4DE                                                          |       |       |         |            |  |  |  |
| Drawing Title                                                                                  |       |       |         |            |  |  |  |
| SECOND FLOOR PLAN<br>AS PROPOSED                                                               |       |       |         |            |  |  |  |
| Date                                                                                           | Scale | Drawn | Checked |            |  |  |  |
| 18.04.17                                                                                       | 1:50  | LM    | PO      | <b>A</b> 3 |  |  |  |
| Drawing No.                                                                                    | Rev   |       |         |            |  |  |  |
| 089-GA                                                                                         | #     |       |         |            |  |  |  |