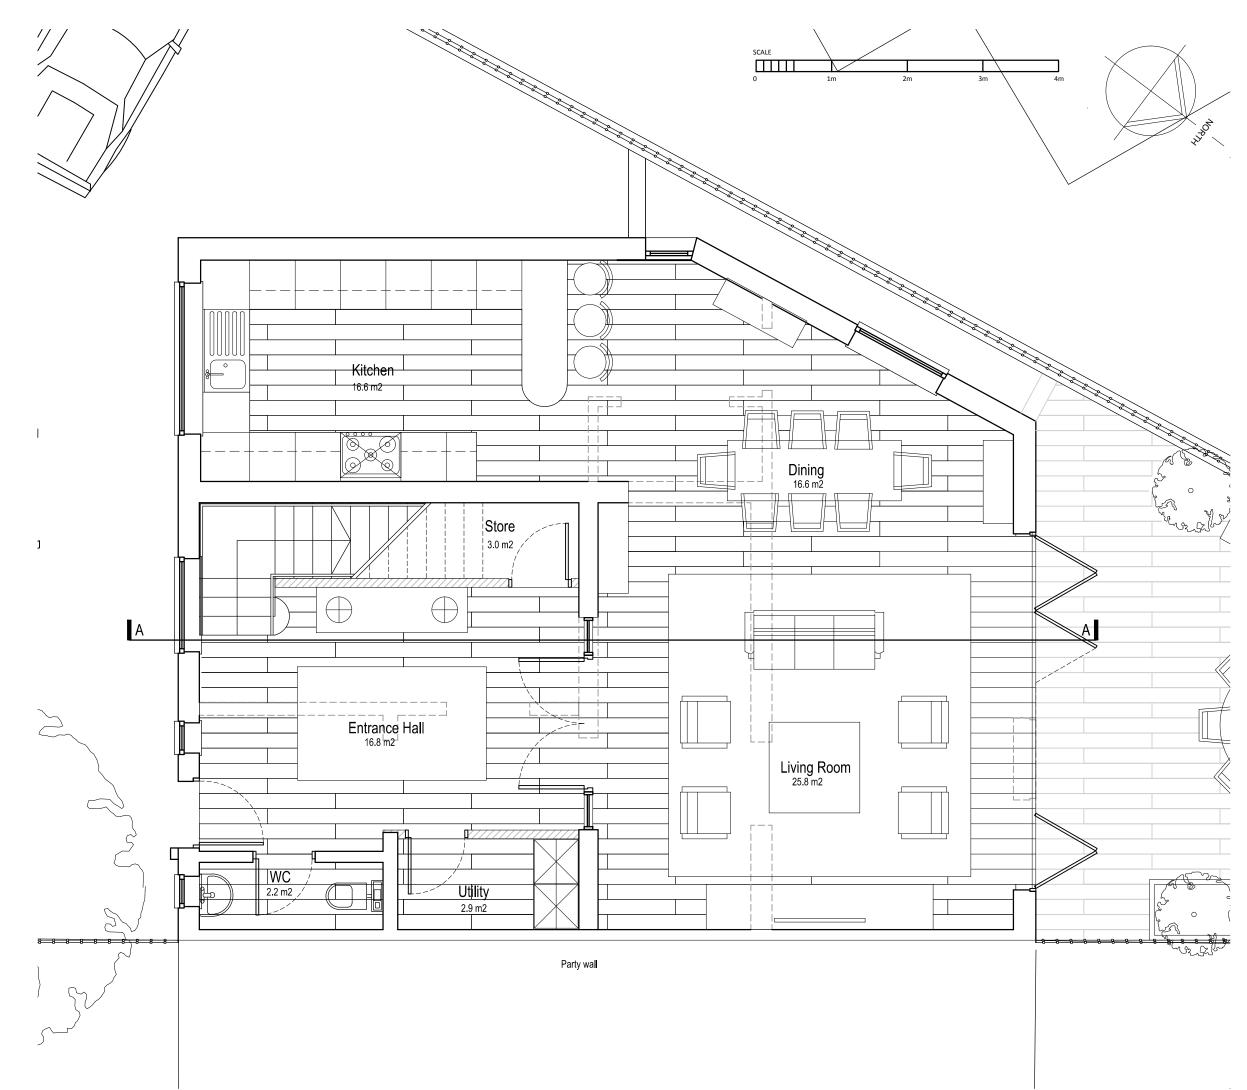

4 Newton Place Glasgow, G3 7PR t. 0141 353 2745 CHARTERED ARCHITECTS PLANNING Client MR & MRS CALTON Project Title 226 BELSIZE ROAD LONDON NW6 4DE Drawing Title GROUND FLOOR PLAN AS PROPOSED Date Scale Drawn Checked **A**3 18.04.17 1:50 LM PO Drawing No. Rev 089-GA-300 #