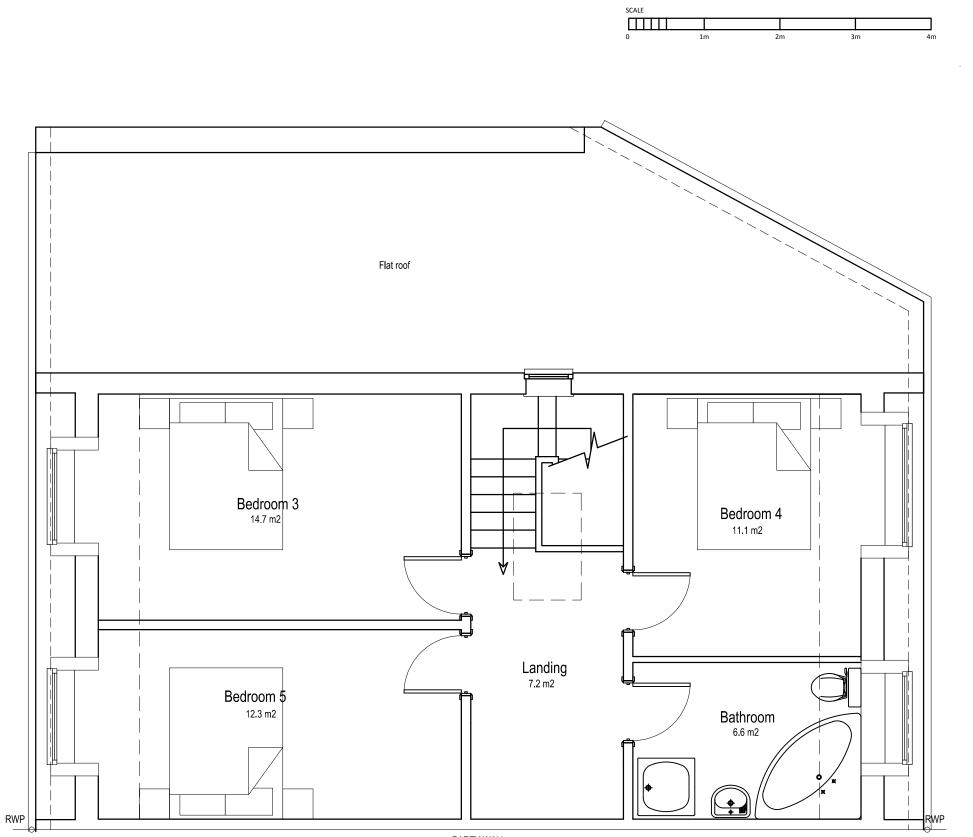

PARTY WALL

| Newton Place<br>Blasgow, G3 7PF | t. 0141 353 2    | UNUR<br>CHART | A PARTN | E R S H I I<br>Chitecta |  |
|---------------------------------|------------------|---------------|---------|-------------------------|--|
| PLANNING                        |                  |               |         |                         |  |
| Client                          |                  |               |         |                         |  |
| MR & N                          | IRS CAL          | TON           |         |                         |  |
| Project Title                   | 1                |               |         |                         |  |
| 226 BEI<br>LONDO<br>NW6 40      |                  | DAD           |         |                         |  |
| Drawing Titl                    | e                |               |         |                         |  |
| SECON<br>AS EXIS                | id floo<br>Sting | R PLAN        |         |                         |  |
| Date                            | Scale            | Drawn         | Checked | Λ 🤉                     |  |
| 18.04.17                        | 1:50             | LM            | PO      | AJ                      |  |
| Drawing No.                     |                  |               |         | Rev                     |  |
|                                 |                  |               |         |                         |  |