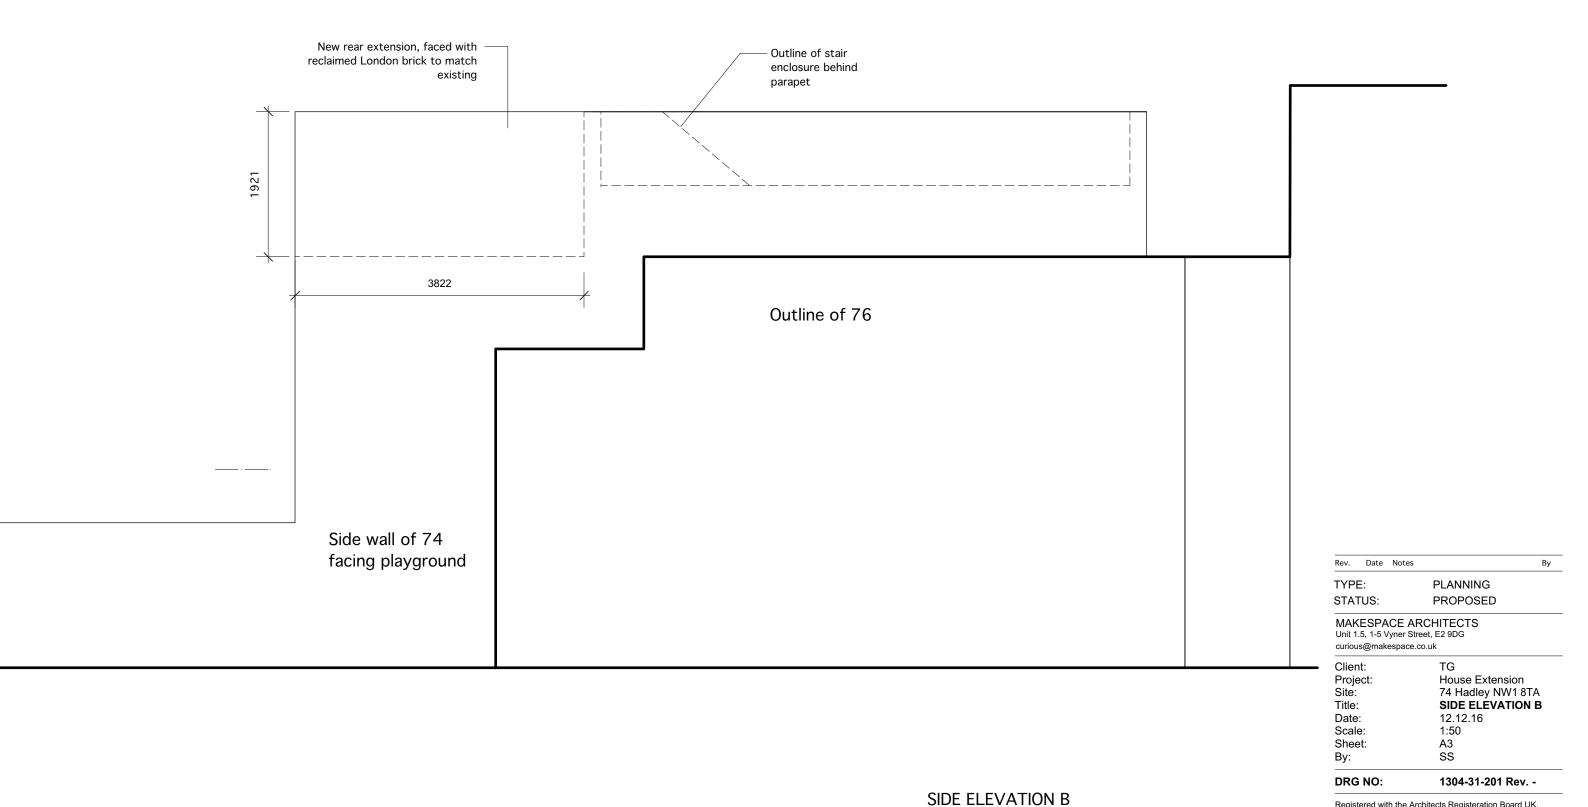

## 74 Garden

Rev. Date Notes Ву TYPE: PLANNING

PROPOSED

STATUS:

MAKESPACE ARCHITECTS Unit 1.5, 1-5 Vyner Street, E2 9DG

Client: Project:

curious@makespace.co.uk

TG House Extension 74 Hadley NW1 8TA SIDE ELEVATION D 12.12.16 Site: Title:

Date: 1:50 A3 SS Scale: Sheet: By:

DRG NO:

Registered with the Architects Registeration Board UK.
Makespace is a registered trademark and a Limited
Company registered in England and Wales. All drawings are
copyright.

1304-31-203 Rev. -

3m

SIDE ELEVATION D