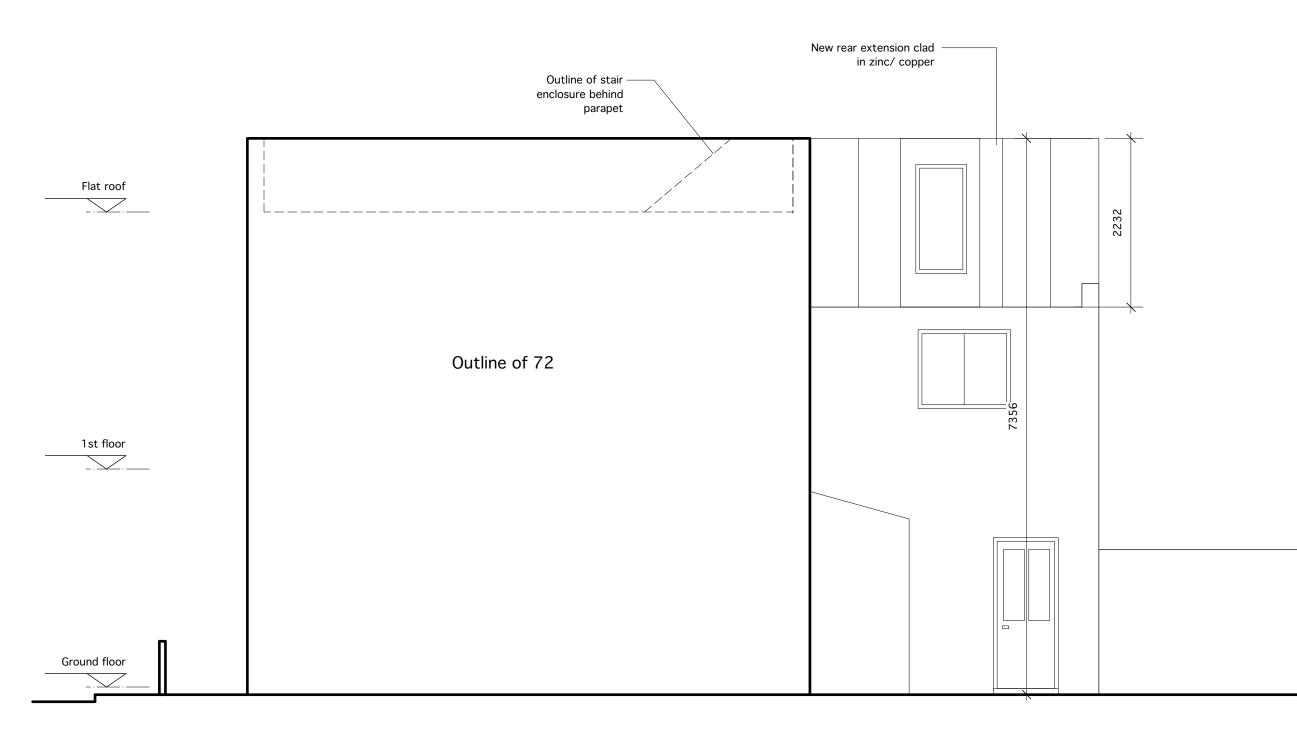

## 74 Garden

Rev. Date Notes Ву TYPE: PLANNING

PROPOSED

STATUS:

MAKESPACE ARCHITECTS Unit 1.5, 1-5 Vyner Street, E2 9DG

Client: Project:

curious@makespace.co.uk

TG House Extension 74 Hadley NW1 8TA SIDE ELEVATION D 12.12.16 Site: Title:

Date: 1:50 A3 SS Scale: Sheet: By:

DRG NO:

Registered with the Architects Registeration Board UK.
Makespace is a registered trademark and a Limited
Company registered in England and Wales. All drawings are
copyright.

1304-31-203 Rev. -

3m

SIDE ELEVATION D