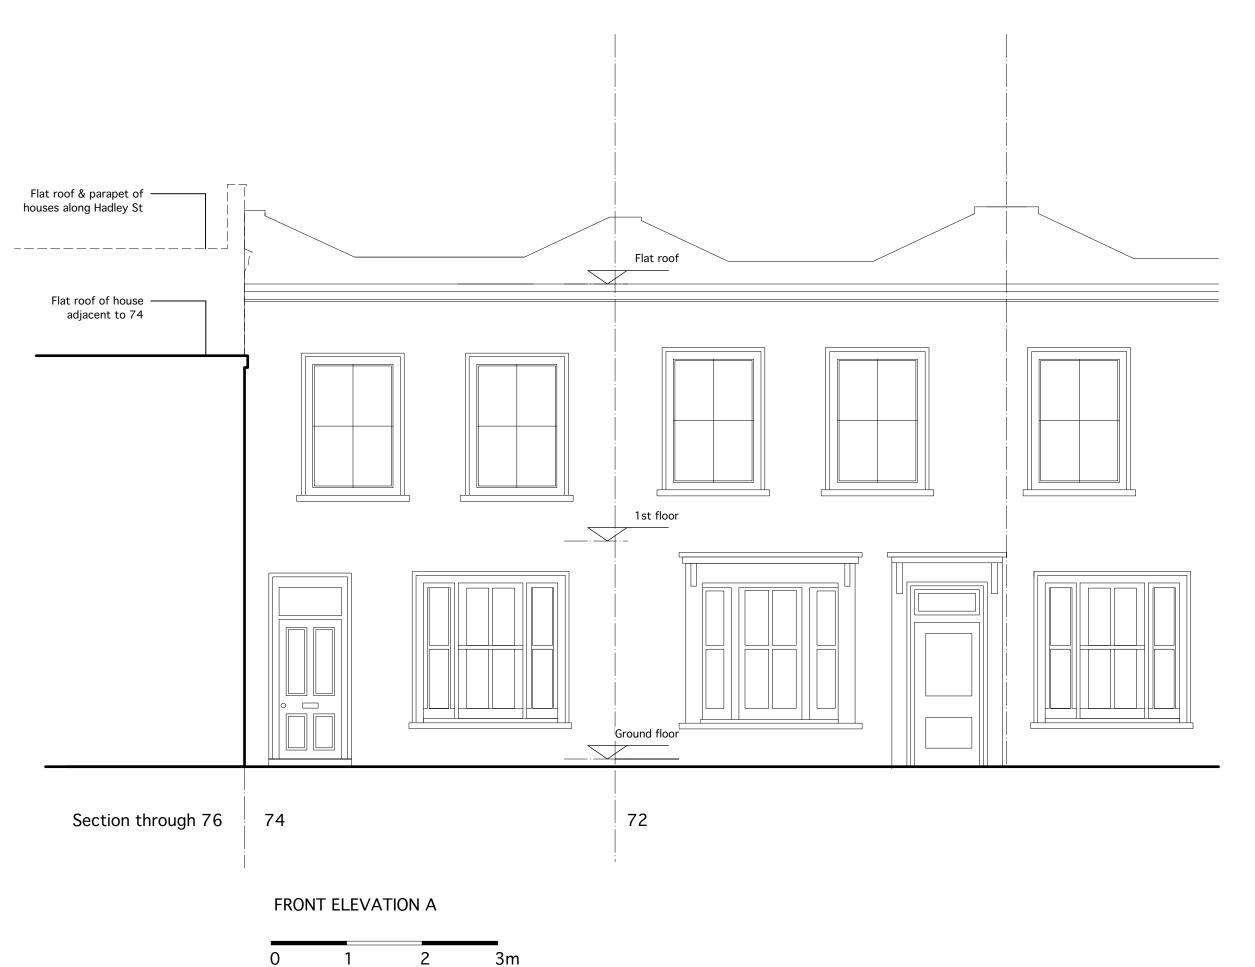

Rev. Date Notes Ву TYPE: PLANNING STATUS: PROPOSED

MAKESPACE ARCHITECTS Unit 1.5, 1-5 Vyner Street, E2 9DG curious@makespace.co.uk

Client:

TG House Extension 74 Hadley NW1 8TA FRONT ELEVATION Project: Site: Title: Date:

12.12.16 1:50 A3 SS Scale: Sheet: Ву:

DRG NO: 1304-31-200 Rev. -

Registered with the Architects Registeration Board UK.
Makespace is a registered trademark and a Limited
Company registered in England and Wales. All drawings are
copyright.