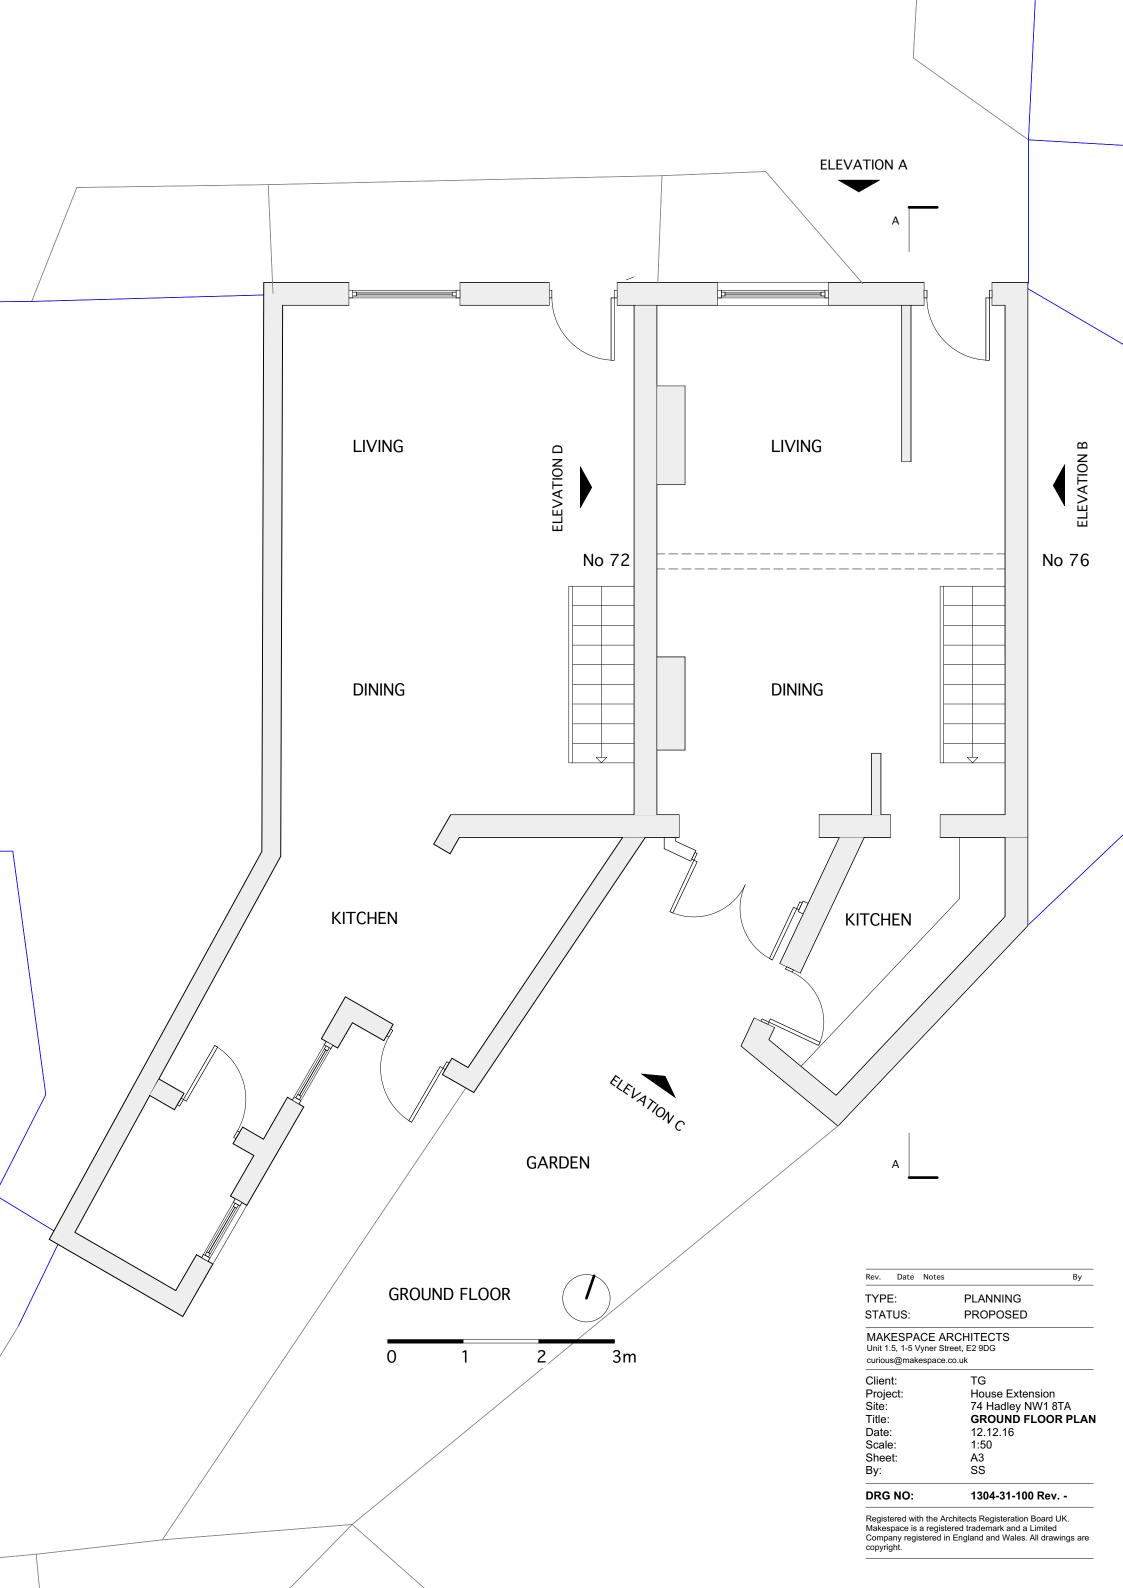

Rev. Date Notes Ву TYPE: PLANNING STATUS: PROPOSED

MAKESPACE ARCHITECTS Unit 1.5, 1-5 Vyner Street, E2 9DG curious@makespace.co.uk

Client:

TG House Extension 74 Hadley NW1 8TA FRONT ELEVATION Project: Site: Title: Date:

12.12.16 1:50 A3 SS Scale: Sheet: Ву:

DRG NO: 1304-31-200 Rev. -

Registered with the Architects Registeration Board UK.
Makespace is a registered trademark and a Limited
Company registered in England and Wales. All drawings are
copyright.