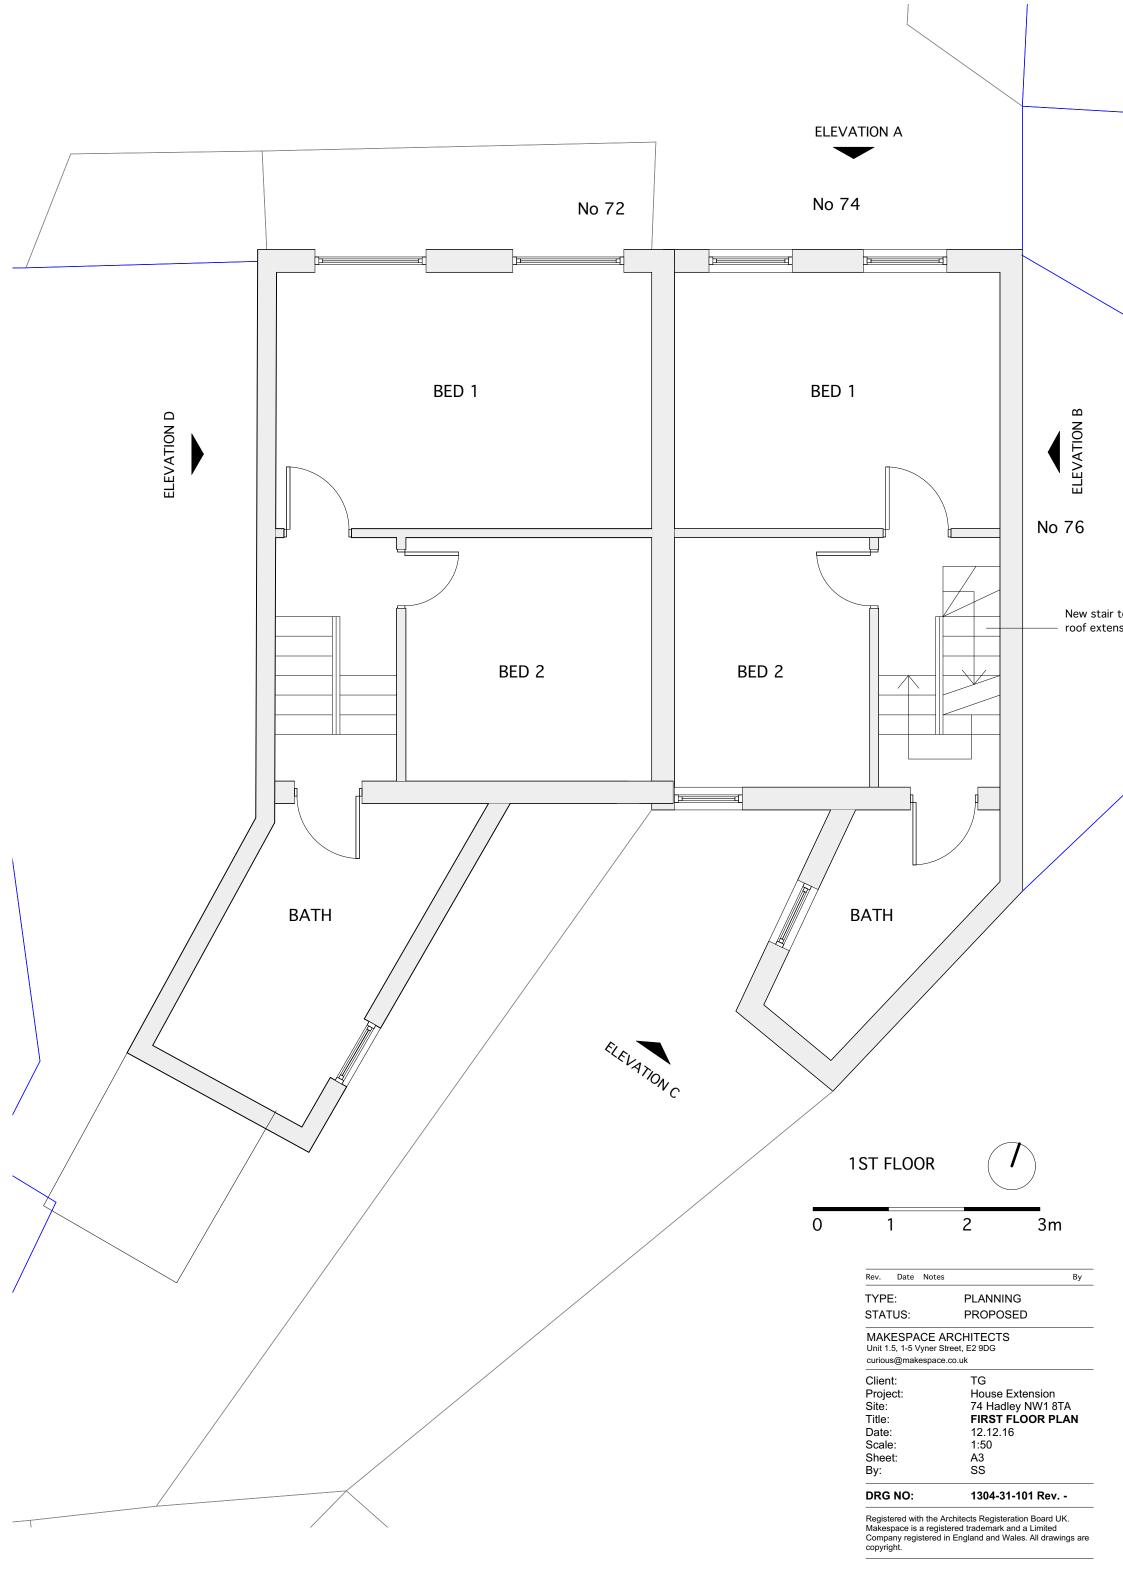

TYPE: PLANNING STATUS: PROPOSED

MAKESPACE ARCHITECTS Unit 1.5, 1-5 Vyner Street, E2 9DG curious@makespace.co.uk

Client:

House Extension
74 Hadley NW1 8TA
REAR ELEVATION C
12.12.16
1:50
A3
SS Project: Site: Title:

Date: Scale: Sheet: Ву:

DRG NO: 1304-31-202 Rev. -

Registered with the Architects Registeration Board UK.
Makespace is a registered trademark and a Limited
Company registered in England and Wales. All drawings are
copyright.