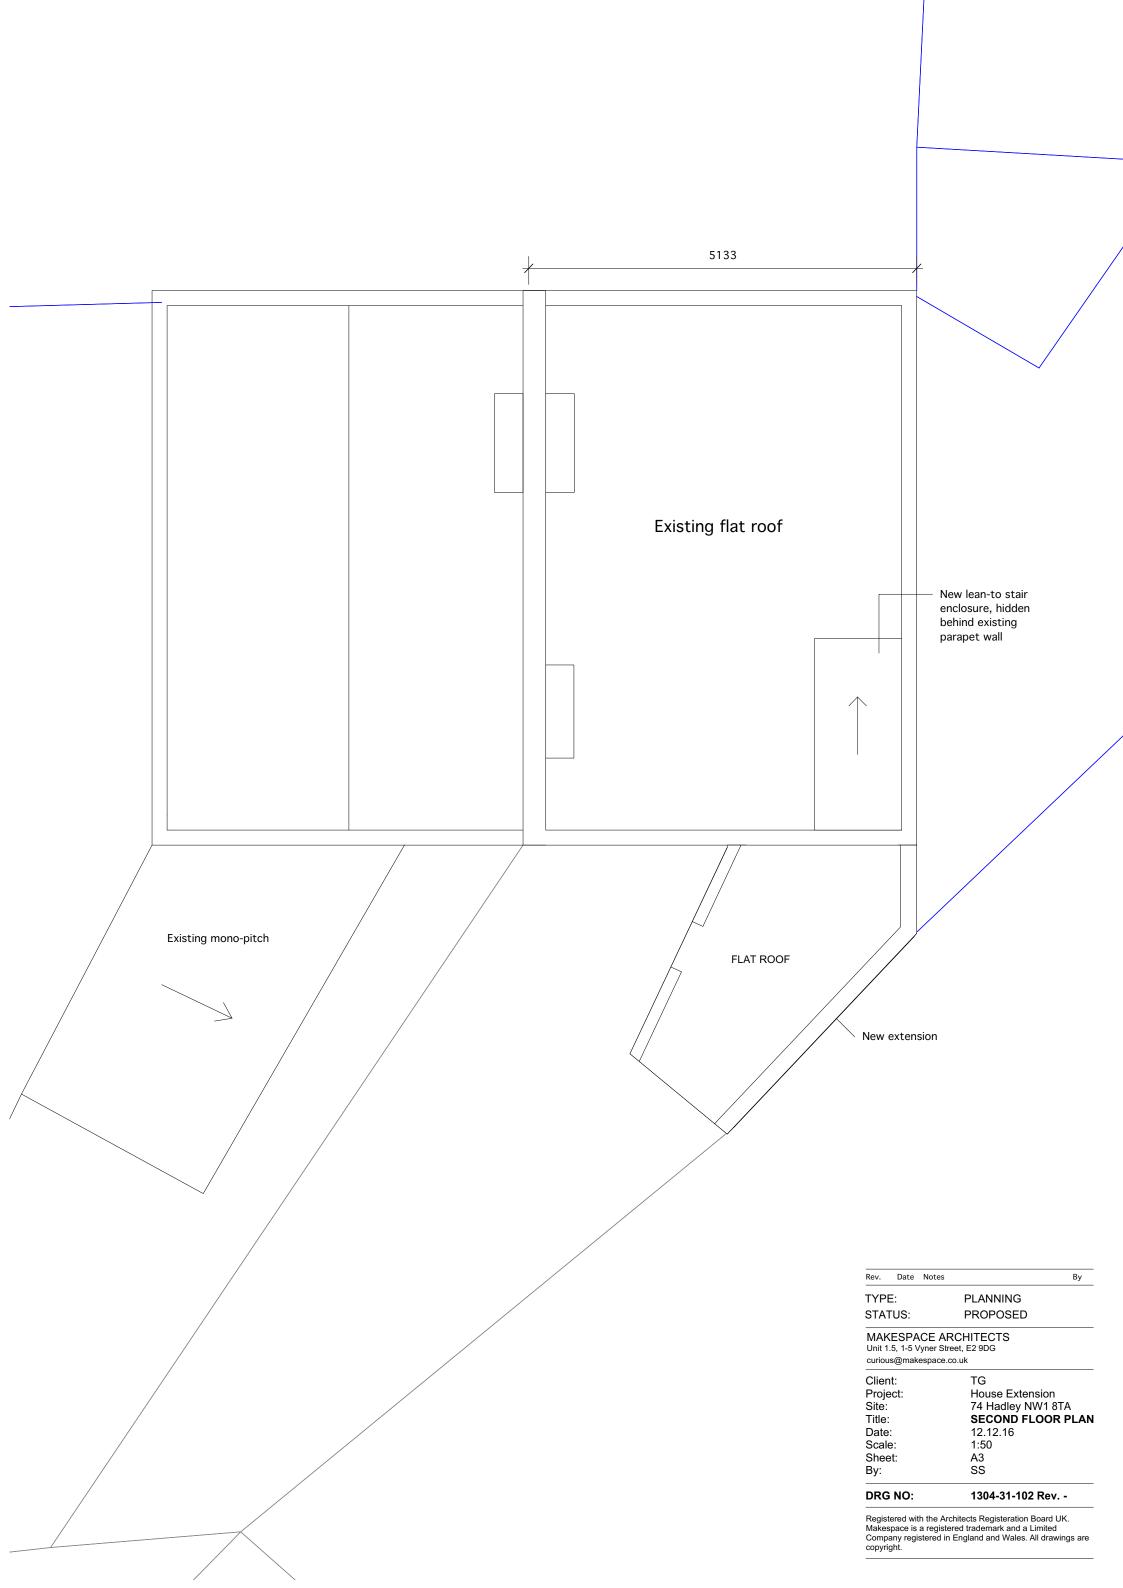

## Parapet of houses along Hadley Street Existing parapet New roof over stair EXTENSION 4820 Flat roof Roof extension 1950 New stair to roof extension LIVING ROOM Bathroom 1st floor 5113 74 Gar LIVING ROOM 2304 Kitchen

The top of the roof extension becomes visible from 12.5m away

Ground floor

Rev. Date Notes By

TYPE: PLANNING
STATUS: PROPOSED