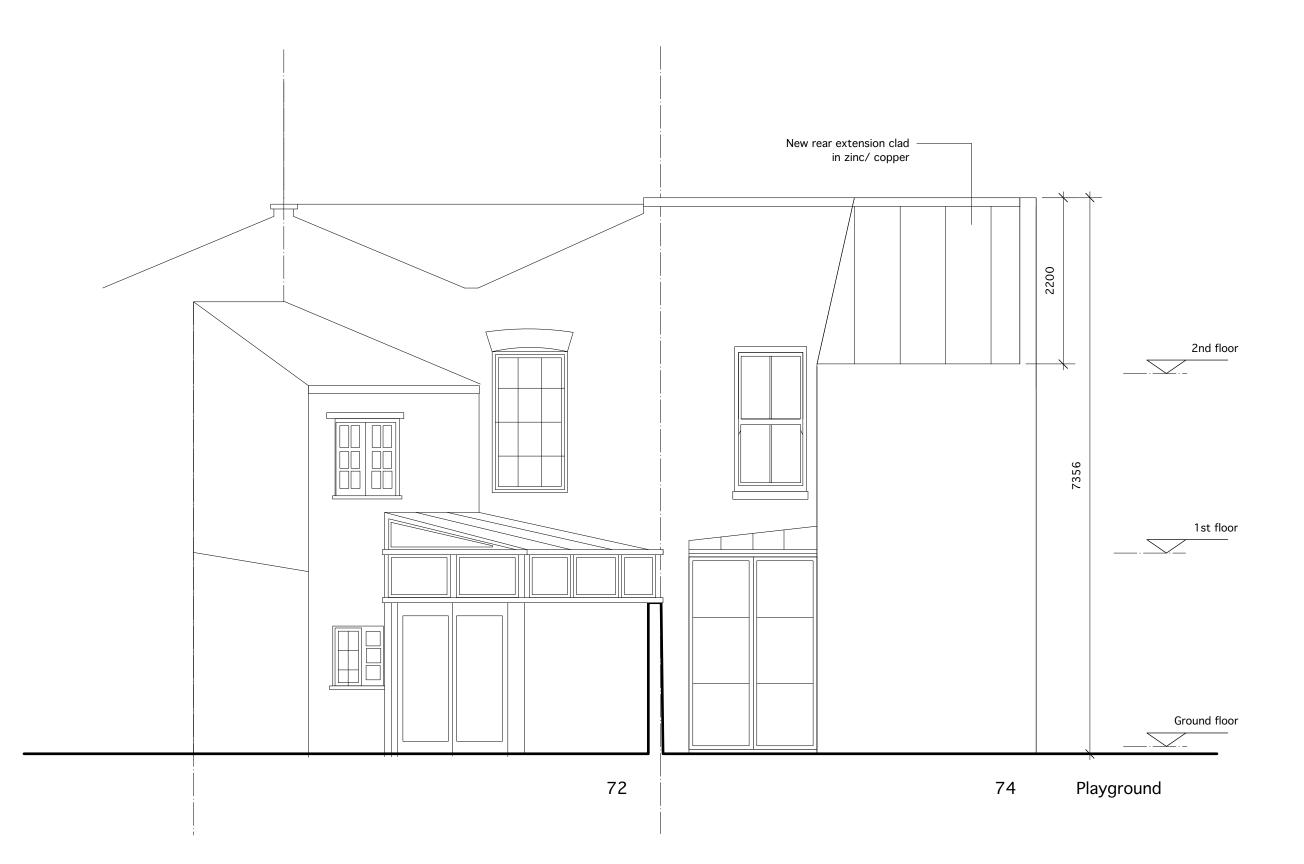

Registered with the Architects Registeration Board UK. Makespace is a registered trademark and a Limited Company registered in England and Wales. All drawings are copyright.

3m

REAR ELEVATION C

3m

Rev. Date Notes Ву

TYPE: PLANNING STATUS: PROPOSED

MAKESPACE ARCHITECTS Unit 1.5, 1-5 Vyner Street, E2 9DG curious@makespace.co.uk

Client:

House Extension
74 Hadley NW1 8TA
REAR ELEVATION C
12.12.16
1:50
A3
SS Project: Site: Title:

Date: Scale: Sheet: Ву:

DRG NO: 1304-31-202 Rev. -

Registered with the Architects Registeration Board UK.
Makespace is a registered trademark and a Limited
Company registered in England and Wales. All drawings are
copyright.