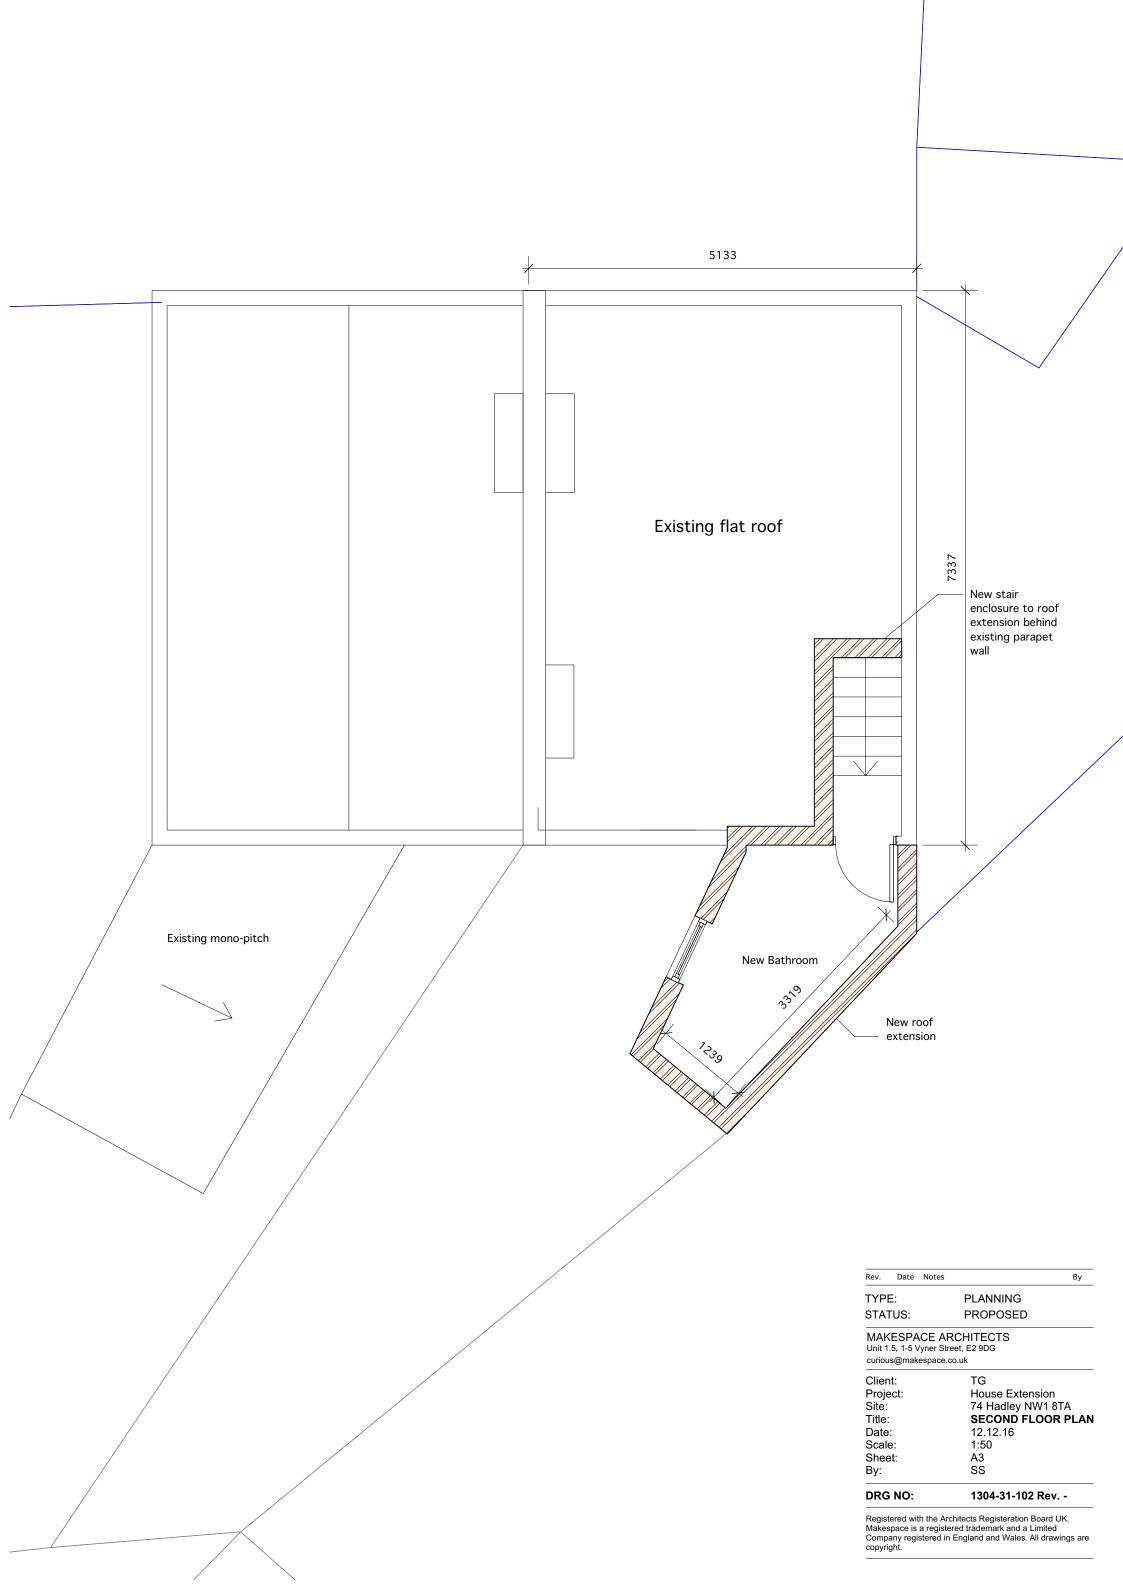

## Parapet of houses along Hadley Street Existing parapet New roof over stair EXTENSION 4820 Flat roof Roof extension 1950 New stair to roof extension LIVING ROOM Bathroom 1st floor 5113 74 Gar LIVING ROOM 2304 Kitchen

The top of the roof extension becomes visible from 12.5m away

Ground floor

Rev. Date Notes By

TYPE: PLANNING
STATUS: PROPOSED