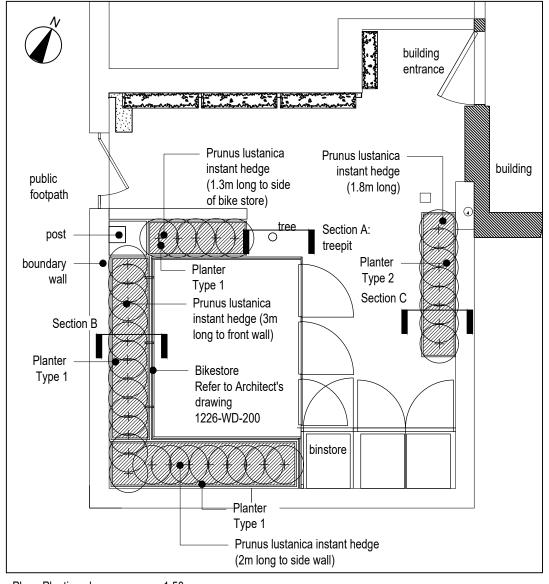

Plan: Planting plan

1:50

Section A: Tree pit in paving detail

1:10

Section B: Planter type 1 1:10

Section C: Planter type 2 with extended feet

1:10

DO NOT SCALE DIMENSIONS OFF THIS DRAWING CHECK ALL DIMENSIONS ON SITE BEFORE FABRICATION REPORT ALL ERRORS OR OMISSIONS TO U-AL HIMITED THIS DRAWING IS PROTECTED UNDER COPYRIGHT AND SHALL NOT BE REPRODUCED IN PART OR WHOLE WITH

Prunus lusitanica supplied as instant hedge

## Notes:

- Prunus lusitanica to be supplied as pre-clipped instant hedging to a height of 120cm, density as supplied in 1m troughs.
- Prunus lusitanica hedge to be maintained at a height to screen bike shelter, but no higher than the roof.
- Plants to be established and maintained in accordance with Maintenance schedule
- Below ground root zone arranged to avoid surrounding foundations.
- Vertical root barrier to be installed where necessary to protect below ground services