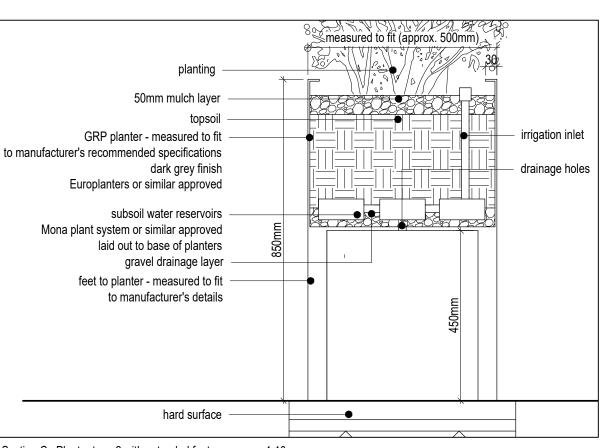

Plan: Planting plan

1:50

Section A: Tree pit in paving detail

1:10

Section B: Planter type 1 1:10

Section C: Planter type 2 with extended feet

1:10

DO NOT SCALE DIMENSIONS OFF THIS DRAWING CHECK ALL DIMENSIONS ON SITE BEFORE FABRICATION REPORT ALL ERRORS OR OMISSIONS TO U-AL HIMITED THIS DRAWING IS PROTECTED UNDER COPYRIGHT AND SHALL NOT BE REPRODUCED IN PART OR WHOLE WITH