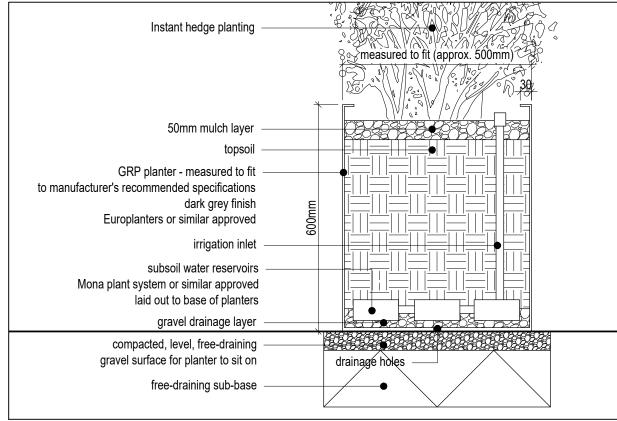

Plan: Planting plan

1:50

Section A: Tree pit in paving detail

1:10

Section B: Planter type 1 1:10

Section C: Planter type 2 with extended feet

1:10

DO NOT SCALE DIMENSIONS OFF THIS DRAWING CHECK ALL DIMENSIONS ON SITE BEFORE FABRICATION REPORT ALL ERRORS OR OMISSIONS TO U-AL HIMITED THIS DRAWING IS PROTECTED UNDER COPYRIGHT AND SHALL NOT BE REPRODUCED IN PART OR WHOLE WITH