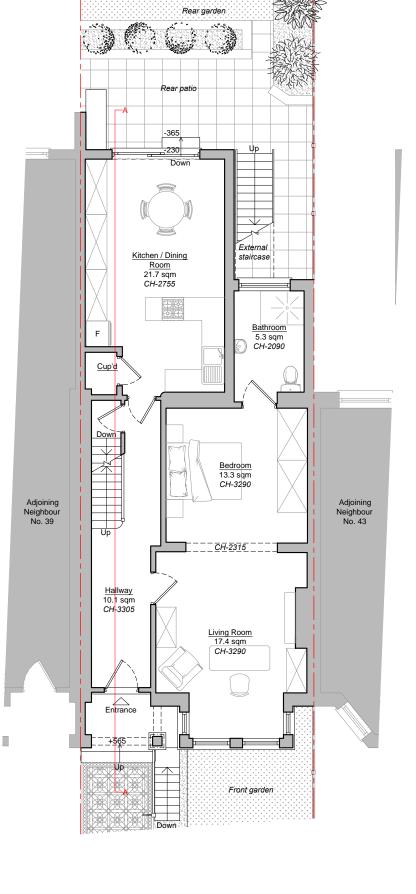

gs are printed to correct paper size and scale.

documents should be used as to the drawing status described

property owner to ensure that all aspects of the "party wall etc., act 1996" are complied with prior to any works commencing on site.



### DETAILED PLANNING

UNIT6, ST ALBANS HOUSE ST ALBANS LANE GOLDERS GREEN LONDON NW11 7QE

T 0208 1500 494
E INFO@DETAILED-PLANNING.CO.UK
WWW.DETAILED-PLANNING.CO.UK

CLIENT

Mr Mike Jennings

SITE

41 Gondar Gardens, West Hampstead NW6 1EP

DRAWING TITLE

Proposed Block Plan

DRAWINGS STATUS

| SCALE          | DATE     | DRAWN | CHECKED   |
|----------------|----------|-------|-----------|
| As Noted @ A3  | May 2017 | M.G.  | P.D./P.C. |
| DRAWING        | NO.      |       | REVISION  |
| 1263MJ_LDC: SH | 17       |       | 0         |









Ground Floor Plan
As Proposed - Scale 1:100

#### © COPYRIGHT - DETAILED PLANNING LTD

all dimension should be checked on site prior to works commencing. Variations in squareness, depth of plaster etc, must be checked for. Where new walls are shown as aligned with existing walls, physical removal of brickwork and / or plaster to establish the actual position of the wall being attached to must be checked.

any discrepancies should be reported in writing immediately.

when printing off PDF's, check that the drawings are printed to correct paper size and scale.

documents should be used as to the drawing status described

property owner to ensure that all aspects of the "party wall etc., act 1996" are complied with prior to any works commencing on site.





### DETAILED PLANNING

UNIT6, ST