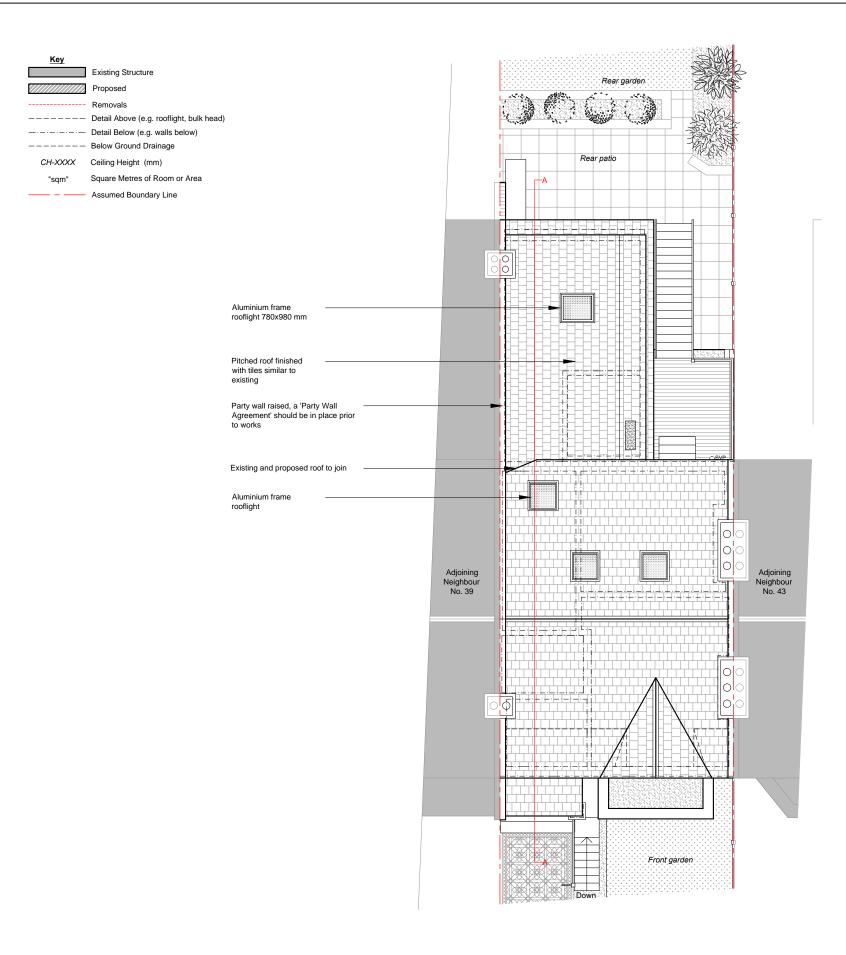

Roof Plan As Proposed - Scale 1:100

© COPYRIGHT - DETAILED PLANNING LTD

all dimension should be checked on site prior to works commencing. Variations in squareness, depth of plaster etc, must be checked for. Where new walls are shown as aligned with existing walls, physical removal of brickwork and / or plaster to establish the actual position of the wall being attached to must be