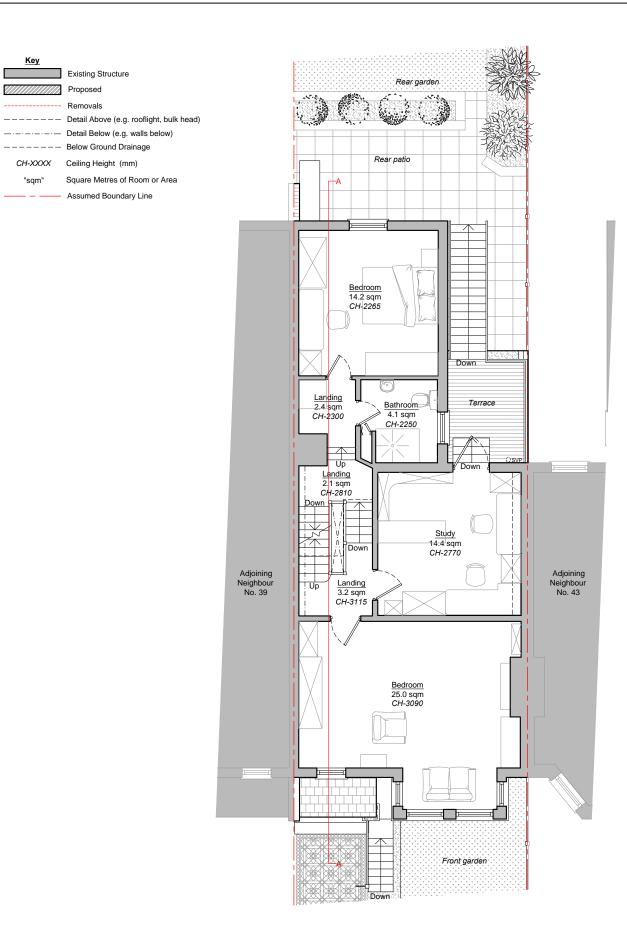

nted to correct paper size and scale.

documents should be used as to the drawing status described

property owner to ensure that all aspects of the "party wall etc., act 1996" are complied with prior to any works commencing on site.





### DETAILED PLANNING

UNIT6, ST ALBANS HOUSE ST ALBANS LANE GOLDERS GREEN LONDON NW11 7QE

T 0208 1500 494
E INFO@DETAILED-PLANNING.CO.UK
WWW.DETAILED-PLANNING.CO.UK

CLIENT

Mr Mike Jennings

SITE

41 Gondar Gardens, West Hampstead NW6 1EP

DRAWING TITLE

Proposed Cellar Floor Plan and Ground Floor Plan

DRAWINGS STATUS

| SCALE       | DATE     | DRAWN | CHECKED   |
|-------------|----------|-------|-----------|
| 1:100 @ A3  | May 2017 | M.G.  | P.D./P.C. |
| DRAWING     | NO.      |       | REVISION  |
| 1263MJ_LDC: | SH8      |       | 0         |



Existing Structure

----- Detail Below (e.g. walls below)

"sqm" Square Metres of Room or Area

- — Assumed Boundary Line

---- Below Ground Drainage

CH-XXXX Ceiling Height (mm)

First Floor Plan As Proposed - Scale 1:100



Second Floor Plan As Proposed - Scale 1:100

#### NOTES:

#### © COPYRIGHT - DETAILED PLANNING LTD

all dimension should be checked on site prior to works commencing. Variations in squareness, depth of plaster etc, must be checked for. Where new walls are shown as aligned with existing walls, physical removal of brickwork and / or plaster to establish the actual position of the wall being attached to must be

any discrepancies should be reported in writing immediately.

when printing off PDF's, check that the drawings are printed to correct paper size and scale.

do