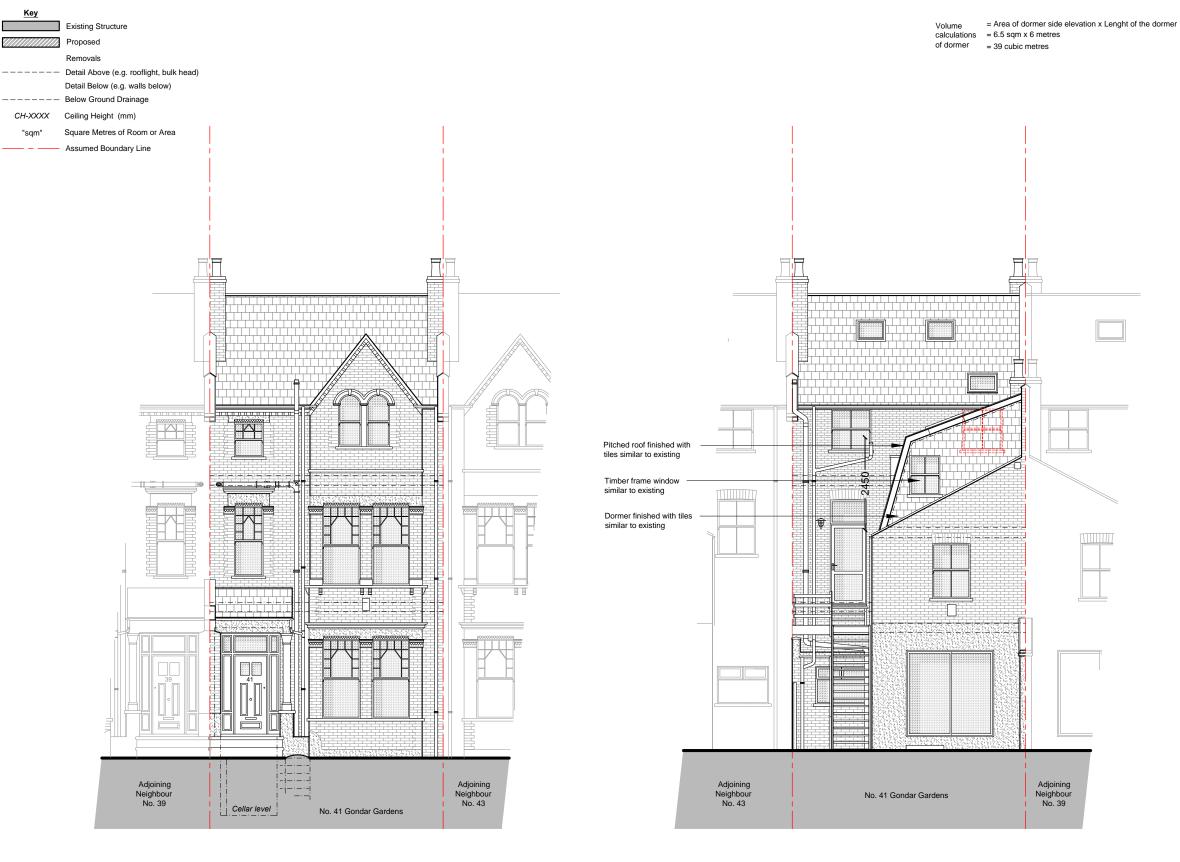

Front Elevation
As Proposed - Scale 1:100

Rear Elevation
As Proposed - Scale 1:100

NOTES:

© COPYRIGHT - DETAILED PLANNING LTD

all dimension should be checked on site prior to works commencing. Variations in squareness, depth of plaster etc, must be checked for. Where new walls are shown as aligned with existing walls, physical removal of brickwork and / or plaster to establish the actual position of the wall being attached to must be checked.

0

Side Elevation
As Proposed - Scale 1:100

### DRAWING TITLE

Proposed Side Elevation