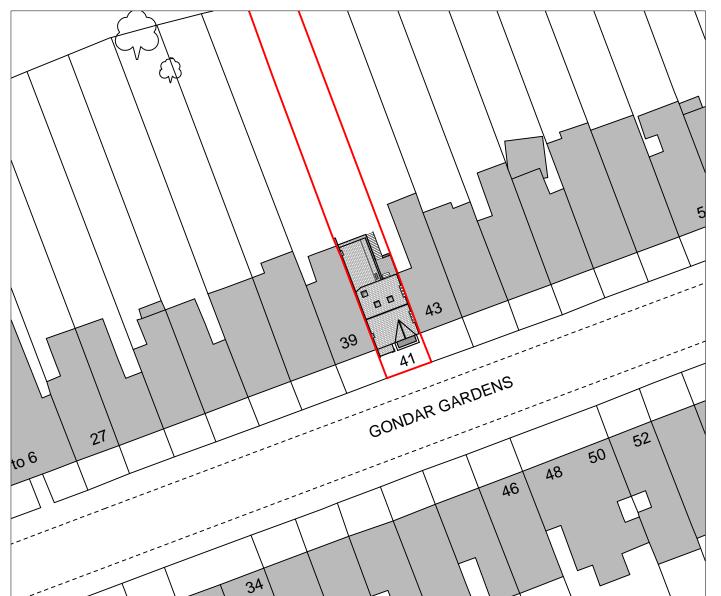

Proposed Block Plan

Scale 1:500

| Scale | 1.500 |    |    |     |
|-------|-------|----|----|-----|
| 0     | 10    | 20 | 30 | 40m |
|       |       |    |    |     |

NOTES:

© COPYRIGHT - DETAILED PLANNING LTD

DRAWING TITLE

Proposed Block Plan

DRAWINGS STATUS

| SCALE          | DATE     | DRAWN | CHECKED   |
|----------------|----------|-------|-----------|
| As Noted @ A3  | May 2017 | M.G.  | P.D./P.C. |
| DRAWING        | NO.      |       | REVISION  |
| 1263MJ_LDC: SH | 17       |       | 0         |