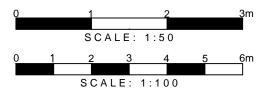

Existing Structure

----- Detail Below (e.g. walls below)

"sqm" Square Metres of Room or Area

- — Assumed Boundary Line

---- Below Ground Drainage

CH-XXXX Ceiling Height (mm)

First Floor Plan As Proposed - Scale 1:100

Second Floor Plan As Proposed - Scale 1:100