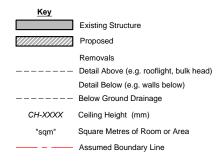

Existing Structure

----- Detail Below (e.g. walls below)

"sqm" Square Metres of Room or Area

- — Assumed Boundary Line

---- Below Ground Drainage

CH-XXXX Ceiling Height (mm)

First Floor Plan As Proposed - Scale 1:100