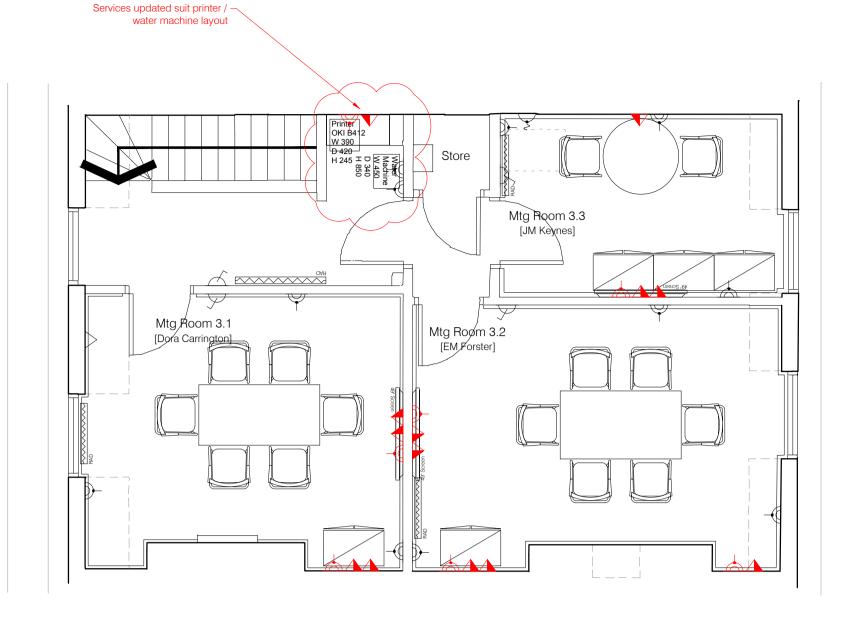

**PROPOSED** 

SKETCH LAYOUT 07 / Small power & data Level +1, Level+2, Level+3

1:50 at A1

598-INT-CH-GA01

2016.10.05

Office Relocation to 42 Bloomsbury [593 - 599 Fulham Road, London, SW6]

Canning Training