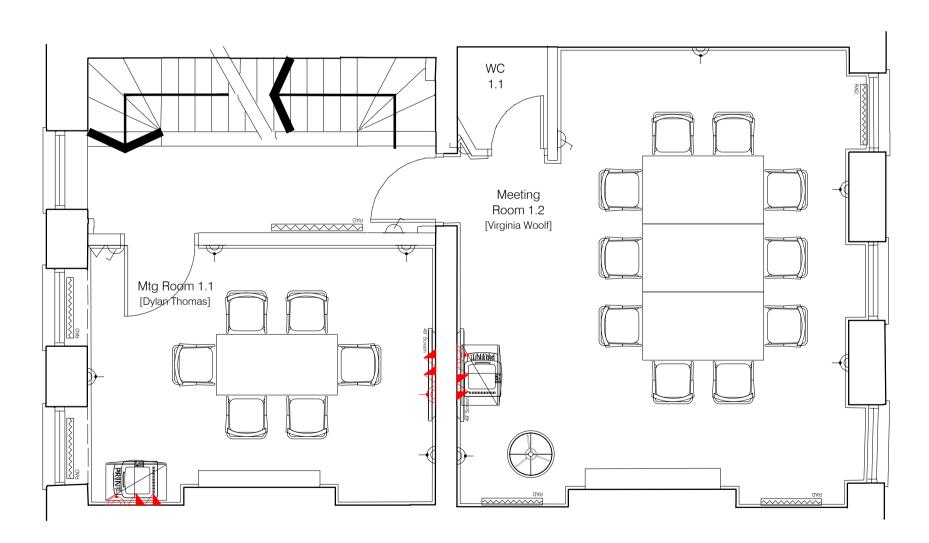

# PROPOSED

DRAWING TI

SKETCH LAYOUT 07 / Small power & data Level -1, Level 0

1:50 at A1

598-INT-CH-GA01 J

2016.10.05

Office Relocation to 42 Bloomsbury [593 - 599 Fulham Road, London, SW6]

LIENT \_\_\_\_\_\_