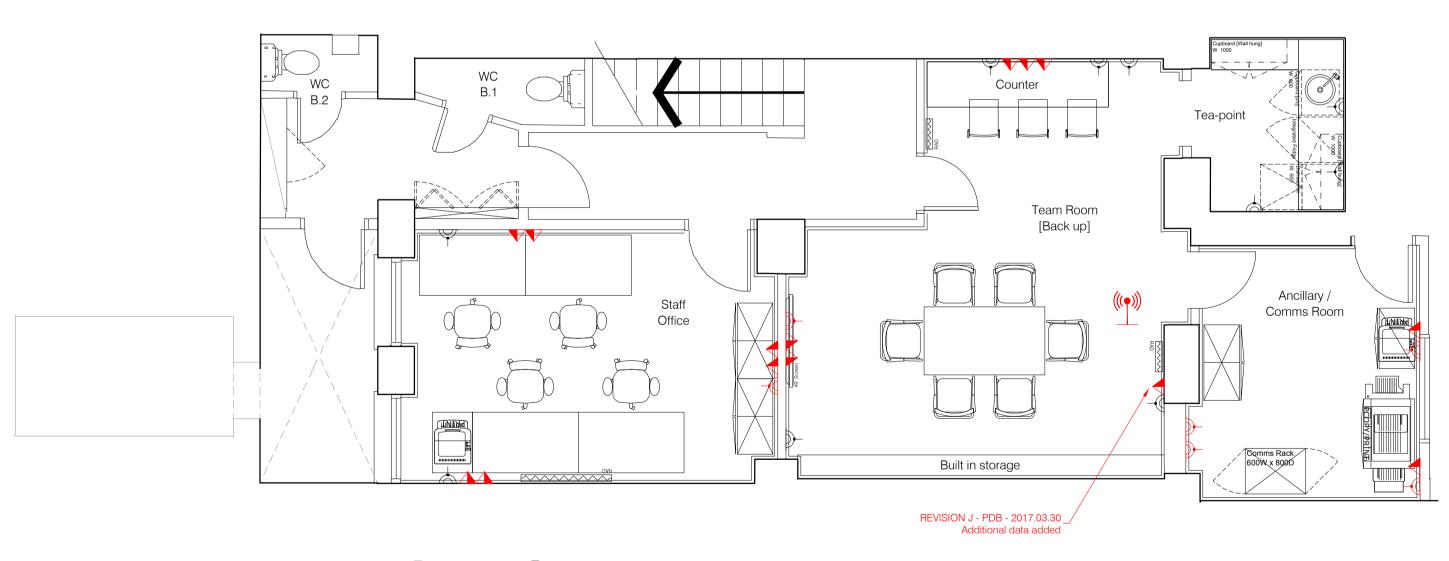

Canning Training

Level +2

Level +3

REVISION J - PDB - 2017.03.30

Level +1

INTERACTIVE SPACE LTD Trident House, 46-48 Webber Street London SE1 8QW T 020 3372 2777