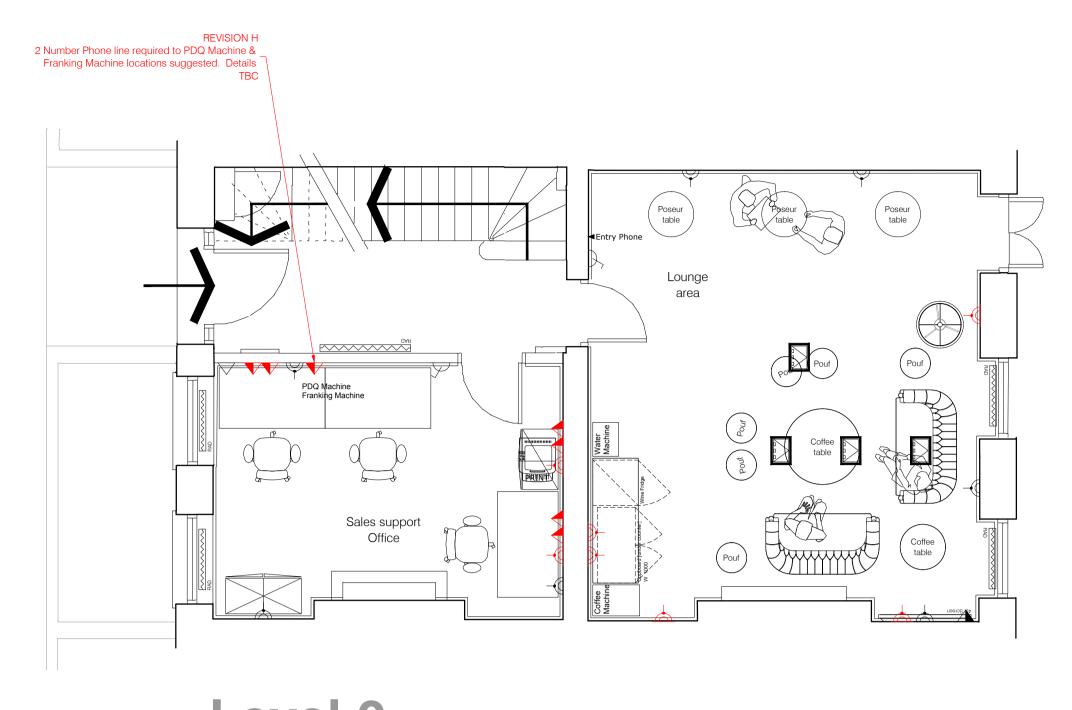

# PROPOSED

DRAWING TI

SKETCH LAYOUT 07 / Small power & data Level -1, Level 0

1:50 at A1

598-INT-CH-GA01 J

2016.10.05

Office Relocation to 42 Bloomsbury [593 - 599 Fulham Road, London, SW6]

LIENT \_\_\_\_\_\_

Canning Training

Level +2

Level +3

REVISION J - PDB - 2017.03.30

Level +1

INTERACTIVE SPACE LTD Trident House, 46-48 Webber Street London SE1 8QW T 020 3372 2777