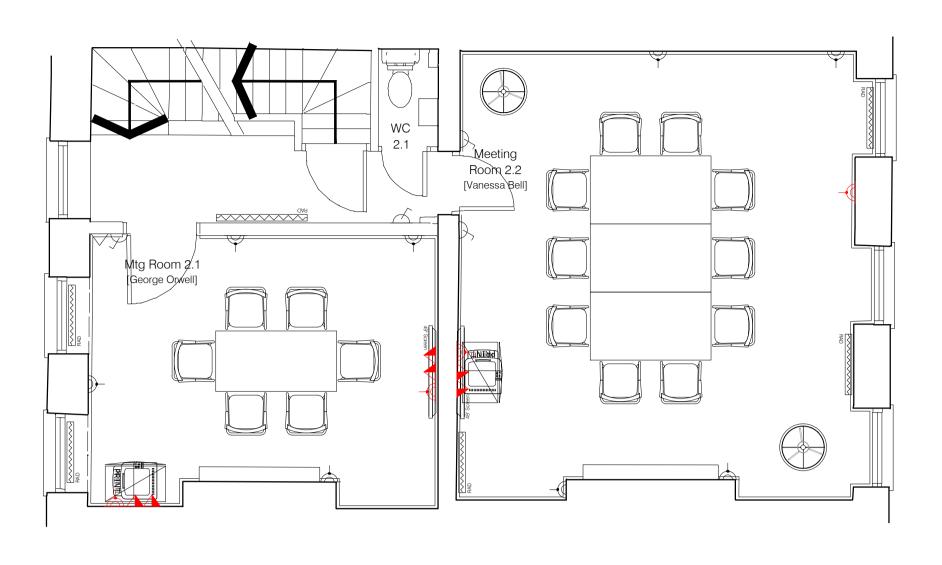

**PROPOSED** 

SKETCH LAYOUT 07 / Small power & data Level +1, Level+2, Level+3

1:50 at A1

598-INT-CH-GA01

2016.10.05

Office Relocation to 42 Bloomsbury [593 - 599 Fulham Road, London, SW6]

Canning Training