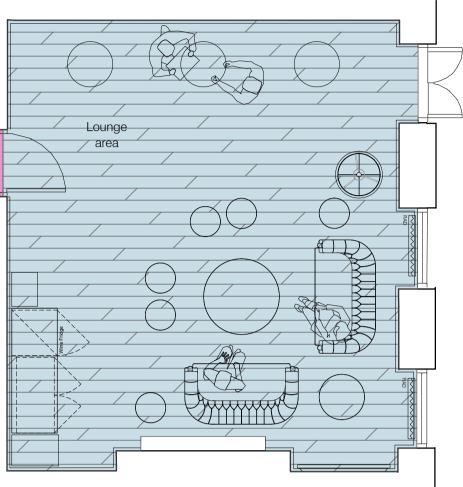

#### Floor Finish Key

| <b>Vinyl #1</b> / Lounge<br>Forbo Allura Whitewash Elegant Oak        |  |
|-----------------------------------------------------------------------|--|
| <b>Vinyl #2</b> / Tea-point<br>Forbo Surestep Stone 'White Granite'   |  |
| <b>Carpet #1</b> / Entrance Lobby<br>Forbo Coral Brush 'Asphalt Grey' |  |