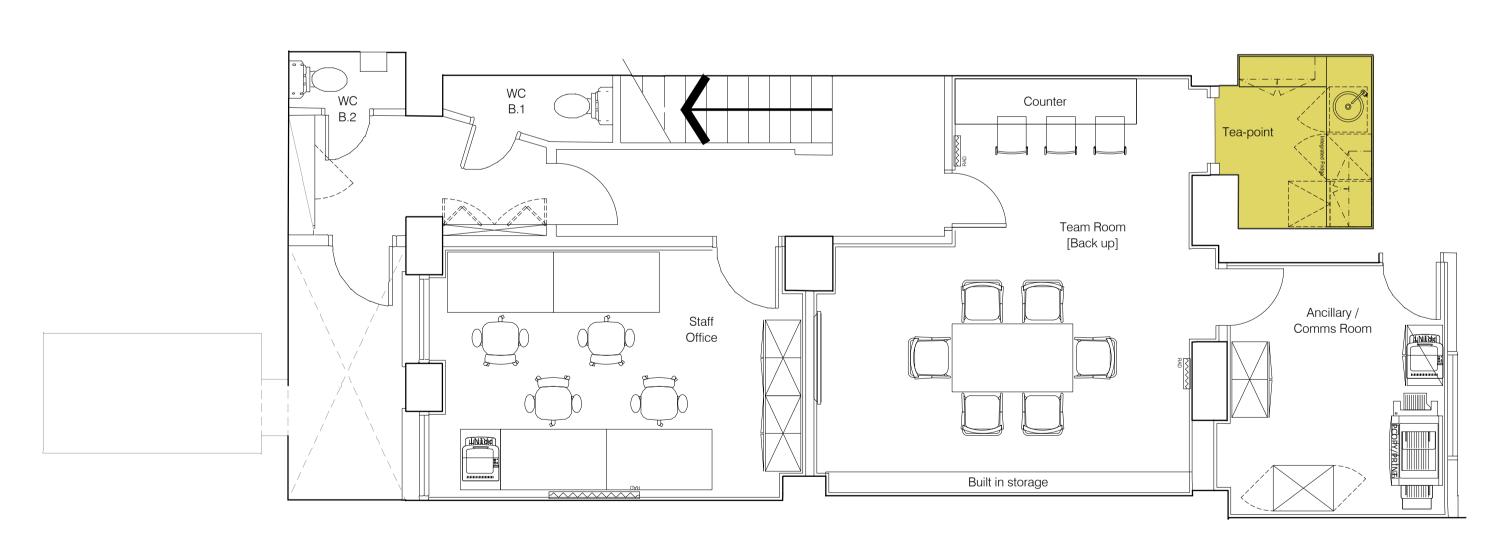

#### Floor Finish Key

| <b>Vinyl #1</b> / Lounge<br>Forbo Allura Whitewash Elegant Oak        |  |
|-----------------------------------------------------------------------|--|
| <b>Vinyl #2</b> / Tea-point<br>Forbo Surestep Stone 'White Granite'   |  |
| <b>Carpet #1</b> / Entrance Lobby<br>Forbo Coral Brush 'Asphalt Grey' |  |

## PROPOSED

SKETCH LAYOUT 07 / Small power & data Level -1, Level 0

REVISION